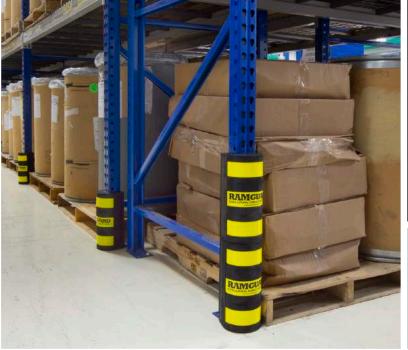

#### Floor Tape Anti-Slip 4 COLORS / 4 WIDTHS

| 2" |  |
|----|--|
| З" |  |
| 4" |  |
| 6" |  |

RAMGUARD

**Superior Column Protection** 

Protect your rack columns with RAM Guard<sup>™</sup> with its patent-pending Rubber Armored Metal design. Molded of energy absorbing rubber with a "U-shaped" steel insert and force distributing rubber voids, RAM Guard<sup>™</sup> absorbs significantly more energy during impact than most column protection devices offered today.