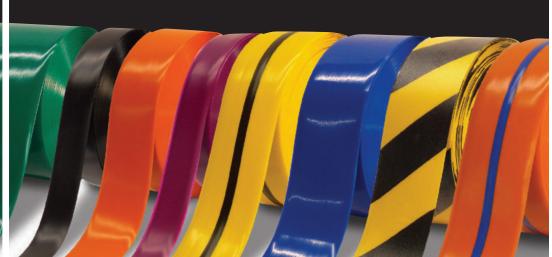

#### Color, Size, Shape, You Name It, We Have It.

We have everything you need to organize and safe-guard your facility. Use the many colors and shapes of Mighty Line floor tapes and floor markers to indicate work flow, delineate work areas, and mark proper placement of equipment, tools, inventories, and machinery.