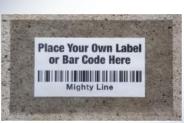

# **NEW! Label Protectors**

Mighty Line Floor Marking Label Protectors are a valuable and versatile 5S floor marking tool, great for designating inventory. Place our clear label over your own custom label or barcode label. Mighty Line Label Protectors are easy to apply, with a peel-and-stick adhesive, and remove easily, with no residue.

#### Floor Marking Label Protectors

2 SIZES 6"x10" / 10"x13"