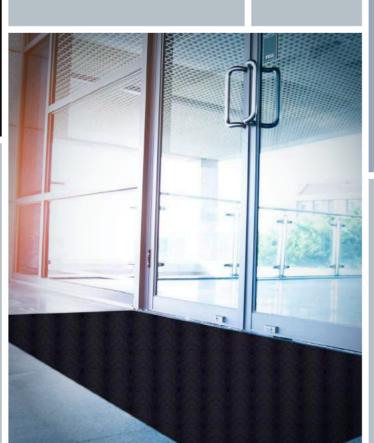

#### **NEW!** MightyLine Mats

This innovative peel and stick product is great for entry ways and high-traffic areas, absorbing tracked-in water and oils so the area remains safe. When the mat needs to be replaced, easily pull up and replace with a new one. MightyLine Mats are great for warehouses, food and grocery stores, retails stores, oil and gas, and tire centers.

- Leak-proof, industrial strength, adhesive backing can be lifted with no residue upon removal
- 34" x 100' rolls—Roll and cut to fit any space
- Easy application and removal
- Replaces expensive mat rental service

# MightyLine Mats

34" x 100' ROLL