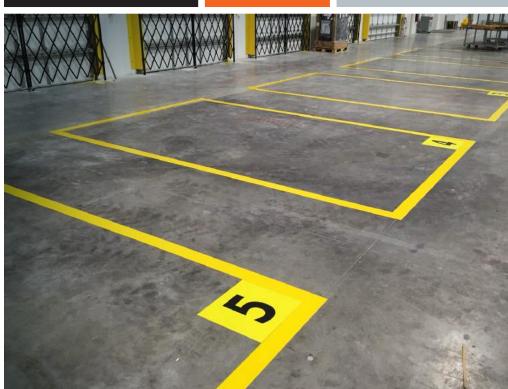

We know how important safety is to every organization. The breadth of the Mighty Line product line covers everything you need to implement a 5S system for the increased productivity of your facility and the safety of your employees.

#### Color, Size, Shape, You Name It, We Have It.

We have everything you need to organize and safe-guard your facility. Use the many colors and shapes of Mighty Line floor tapes and floor markers to indicate work flow, delineate work areas, and mark proper placement of equipment, tools, inventories, and machinery.

#### Ideas For Enhancing Your 5S System with Customization

It's all about safety and organization. Implement a color-coding system, organize your recycling area, designate loading dock areas, prioritize areas of inventory, and create numerous other organizational or logistical systems. Our online custom design tool gives you the freedom to create the materials you need.