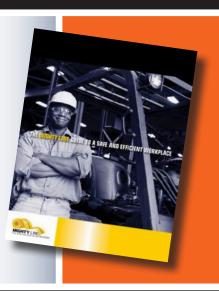

## Stay Safe. Stay Efficient. Stay OSHA Compliant.

OSHA mandates that employee walkways and work areas be clearly marked -- and the penalties are hefty. But even without OSHA, you have plenty of incentive to use Mighty Line Floor Tapes and Floor Signs: safety, efficiency, productivity, and ultimately, profitability. To help you out, we've pulled together *The Mighty Line Guide to a Safe and Efficient Workplace*.