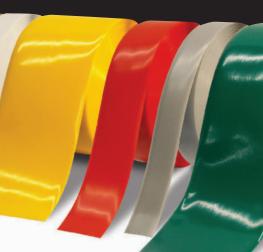

#### We've Got the Edge on Durability.

- 7 times thicker than average floor tape
- Patented technology makes it more durable than other floor tapes
- Beveled edge increases durability for forklift traffic
- · Peel & stick adhesive, removes easily

#### Color, Size, Shape, You Name It, We Have It.

We have everything you need to organize and safe-guard your facility. Use the many colors and shapes of Mighty Line floor tapes and floor markers to indicate work flow, delineate work areas, and mark proper placement of equipment, tools, inventories, and machinery.