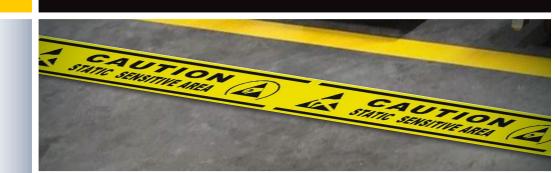

#### Color, Size, Shape, You Name It, We Have It.

We have everything you need to organize and safe-guard your facility. Use the many colors and shapes of Mighty Line floor tapes and floor markers to indicate work flow, delineate work areas, and mark proper placement of equipment, tools, inventories, and machinery.

#### **TAPES & SHAPES**

or have lost power and need emergency paths illuminated. Another great use is in helping

semi-trucks back into loading docks at night.