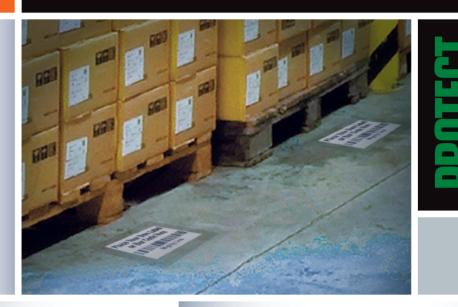

# **NEW! Label Protectors**

Mighty Line Floor Marking Label Protectors are a valuable and versatile 5S floor marking tool, great for designating inventory. Place our clear label over your own custom label or barcode label. Mighty Line Label Protectors are easy to apply, with a peel-and-stick adhesive, and remove easily, with no residue.

#### Floor Marking Label Protectors

2 SIZES 6"x10" / 10"x13"