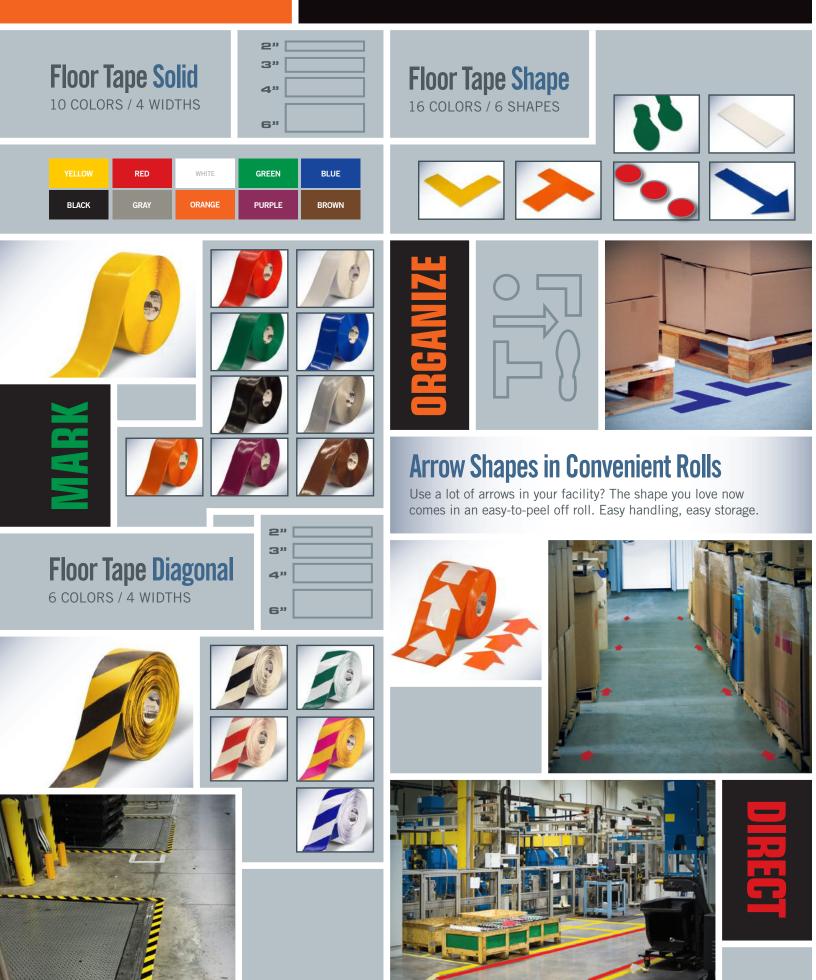

#### Color, Size, Shape, You Name It, We Have It.

We have everything you need to organize and safe-guard your facility. Use the many colors and shapes of Mighty Line floor tapes and floor markers to indicate work flow, delineate work areas, and mark proper placement of equipment, tools, inventories, and machinery.

#### **TAPES & SHAPES**

or have lost power and need emergency paths illuminated. Another great use is in helping

semi-trucks back into loading docks at night.