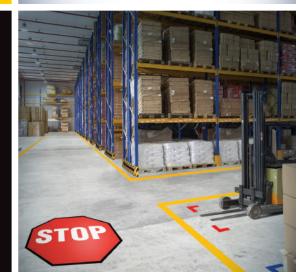

#### **FLOOR SIGNS**

#### **Floor Signs**

Mighty Line industrial floor signs are great for marking safety areas. Our floor signs come in a variety of standard options for you to choose from or you can customize your own signs. Our Mighty Line floor signs are extremely durable and can handle the rough industrial environment. Mighty Line floor signs have a peel and stick adhesive.

STOP ALTO

YIELD

Customize it! You can customize

any of these signs or create your own sign design using our online tool.

MOVING

T

7,

7