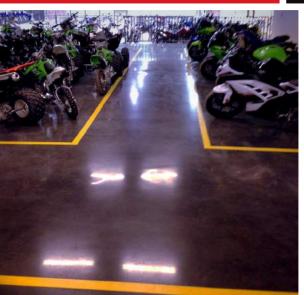

#### Color, Size, Shape, You Name It, We Have It.

We have everything you need to organize and safe-guard your facility. Use the many colors and shapes of Mighty Line floor tapes and floor markers to indicate work flow, delineate work areas, and mark proper placement of equipment, tools, inventories, and machinery.

#### **TAPES & SHAPES**

or have lost power and need emergency paths illuminated. Another great use is in helping

semi-trucks back into loading docks at night.