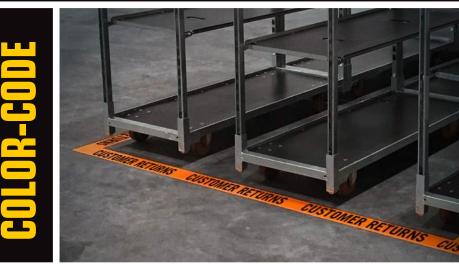

#### Color, Size, Shape, You Name It, We Have It.

We have everything you need to organize and safe-guard your facility. Use the many colors and shapes of Mighty Line floor tapes and floor markers to indicate work flow, delineate work areas, and mark proper placement of equipment, tools, inventories, and machinery.

#### Ideas For Enhancing Your 5S System with Customization

It's all about safety and organization. Implement a color-coding system, organize your recycling area, designate loading dock areas, prioritize areas of inventory, and create numerous other organizational or logistical systems. Our online custom design tool gives you the freedom to create the materials you need.