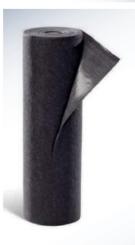

#### **NEW!** MightyLine Mats

This innovative peel and stick product is great for entry ways and high-traffic areas, absorbing tracked-in water and oils so the area remains safe. When the mat needs to be replaced, easily pull up and replace with a new one. MightyLine Mats are great for warehouses, food and grocery stores, retails stores, oil and gas, and tire centers.

- Leak-proof, industrial strength, adhesive backing can be lifted with no residue upon removal
- 34" x 100' rolls—Roll and cut to fit any space
- Easy application and removal
- Replaces expensive mat rental service

# MightyLine Mats

34" x 100' ROLL