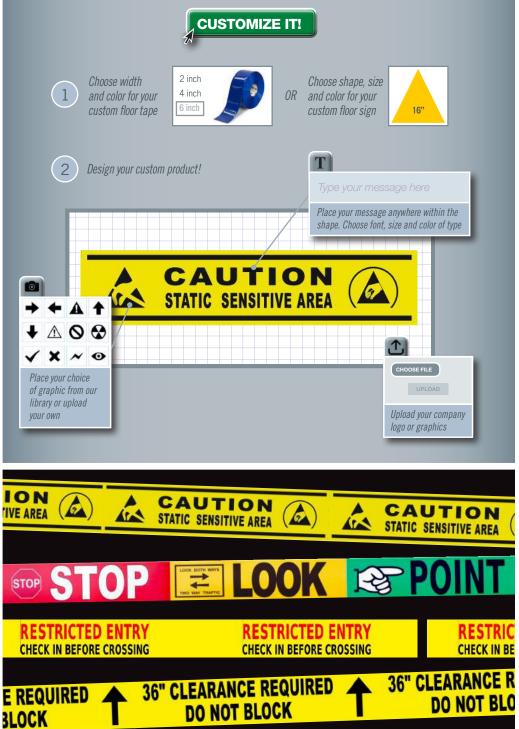

#### **CUSTOM PRODUCTS**

#### Customize it! Your Text. Your Logo. Your Design.

Create your own customized floor tapes and floor signs, using our online Custom Tape & Sign Design Tool. Include your message, your company logo, and choose from our library of graphics, colors, fonts and shapes.

#### Ideas For Enhancing Your 5S System with Customization

It's all about safety and organization. Implement a color-coding system, organize your recycling area, designate loading dock areas, prioritize areas of inventory, and create numerous other organizational or logistical systems. Our online custom design tool gives you the freedom to create the materials you need.