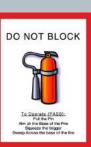

#### **Floor Signs**

Mighty Line industrial floor signs are great for marking safety areas. Our floor signs come in a variety of standard options for you to choose from or you can customize your own signs. Our Mighty Line floor signs are extremely durable and can handle the rough industrial environment. Mighty Line floor signs have a peel and stick adhesive.

STOP ALTO

YIELD

Customize it! You can customize

any of these signs or create your own sign design using our online tool.

MOVING

T

7,

7