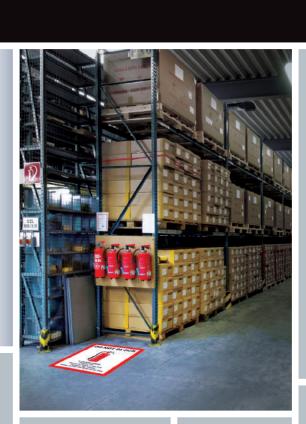

We know how important safety is to every organization. The breadth of the Mighty Line product line covers everything you need to implement a 5S system for the increased productivity of your facility and the safety of your employees.

#### Color, Size, Shape, You Name It, We Have It.

We have everything you need to organize and safe-guard your facility. Use the many colors and shapes of Mighty Line floor tapes and floor markers to indicate work flow, delineate work areas, and mark proper placement of equipment, tools, inventories, and machinery.