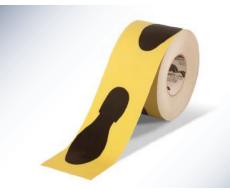

ick or stucco surfaces.

#### **CUSTOM PRODUCTS**

#### Customize it! Your Text. Your Logo. Your Design.

Create your own customized floor tapes and floor signs, using our online Custom Tape & Sign Design Tool. Include your message, your company logo, and choose from our library of graphics, colors, fonts and shapes.







CAUTION Floor Tape 4 widths / 100' Roll











#### Ideas For Enhancing Your 5S System with Customization

It's all about safety and organization. Implement a color-coding system, organize your recycling area, designate loading dock areas, prioritize areas of inventory, and create numerous other organizational or logistical systems. Our online custom design tool gives you the freedom to create the materials you need.



# FOOTPRINT Floor Tape

4 WIDTHS / 100' ROLL



# DESIGN



# AUTHORIZED PERSONNEL Floor Tape

4 WIDTHS / 100' ROLL



#### **FLOOR SIGNS**



#### **Floor Signs**

Mighty Line industrial floor signs are great for marking safety areas. Our floor signs come in a variety of standard options for you to choose from or you can customize your own signs. Our Mighty Line floor signs are extremely durable and can handle the rough industrial environment. Mighty Line floor signs have a peel and stick adhesive.





STOP ALTO





YIELD

Customize it! You can customize

any of these signs or create your own sign design using our online tool.











MOVING





T

7,

7

AED

OXYGEN

STOP

#### **NEW PRODUCTS**

# **NEW! Label Protectors**

Mighty Line Floor Marking Label Protectors are a valuable and versatile 5S floor marking tool, great for