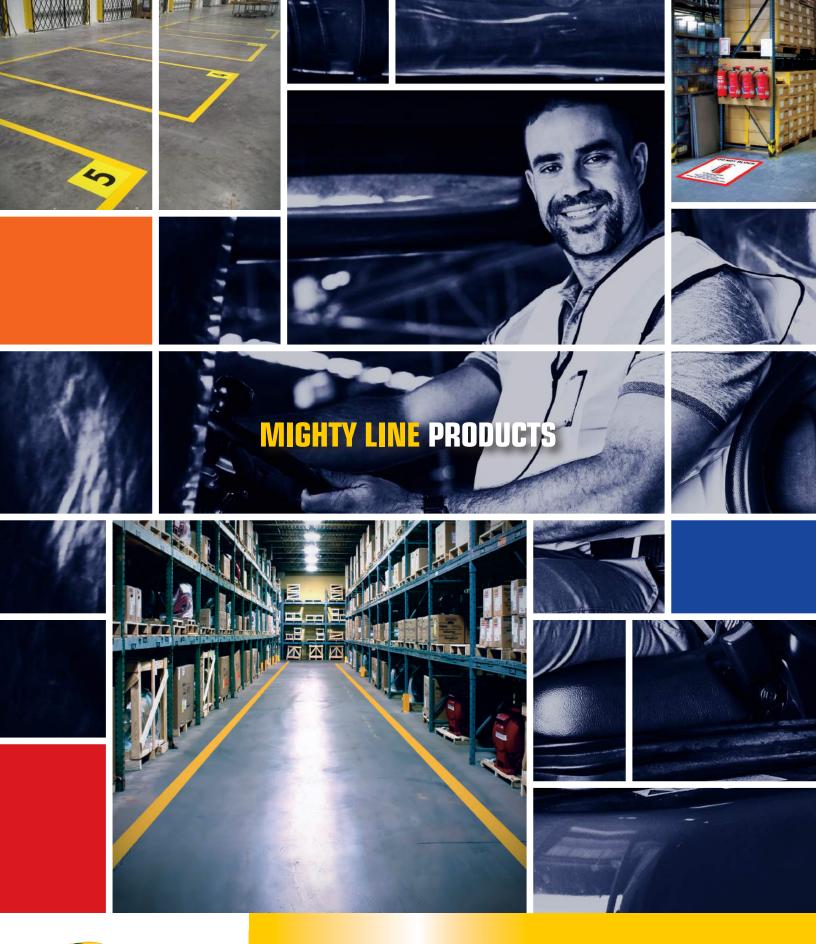

#### THE MIGHTY LINE DIFFERENCE

#### The Strongest, Most Durable Industrial Floor Marking Products Out There

The Mighty Line difference is the patented technology in our floor tape. Our floor tapes, floor signs and floor markings are made to hold up to the rigors of warehouse activity. In addition to the unsurpassed durability, they are easy to install and have minimal residue upon removal.

We know how important safety is to every organization. The breadth of the Mighty Line product line covers everything you need to implement a 5S system for the increased productivity of your facility and the safety of your employees.

#### Color, Size, Shape, You Name It, We Have It.

We have everything you need to organize and safe-guard your facility. Use the many colors and shapes of Mighty Line floor tapes and floor markers to indicate work flow, delineate work areas, and mark proper placement of equipment, tools, inventories, and machinery.