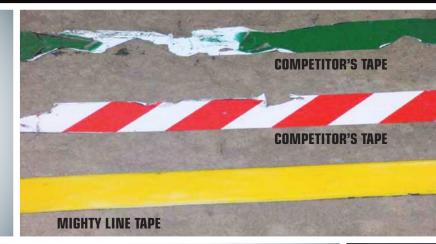

#### Whose Tape is Toughest?

We installed our Mighty Line tape and a major competitor's tape side by side in an aggressive test area that is frequently traversed by forklifts carrying heavy loads. Nine months later, we visited this site to compare the results. You can see the competitors' tape has significant damage and disintegration, while Mighty Line Tape holds up to the test.