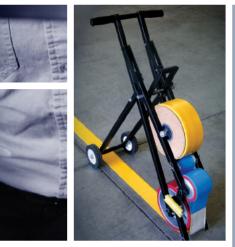

#### Application Made Easy.

Try our convenient Mighty Line Floor Tape Applicator. This easy to use applicator comes with a side laser guidance system and comes in two sizes: 2", 3" and 4 " tape applicator (shown) or 6" tape applicator.