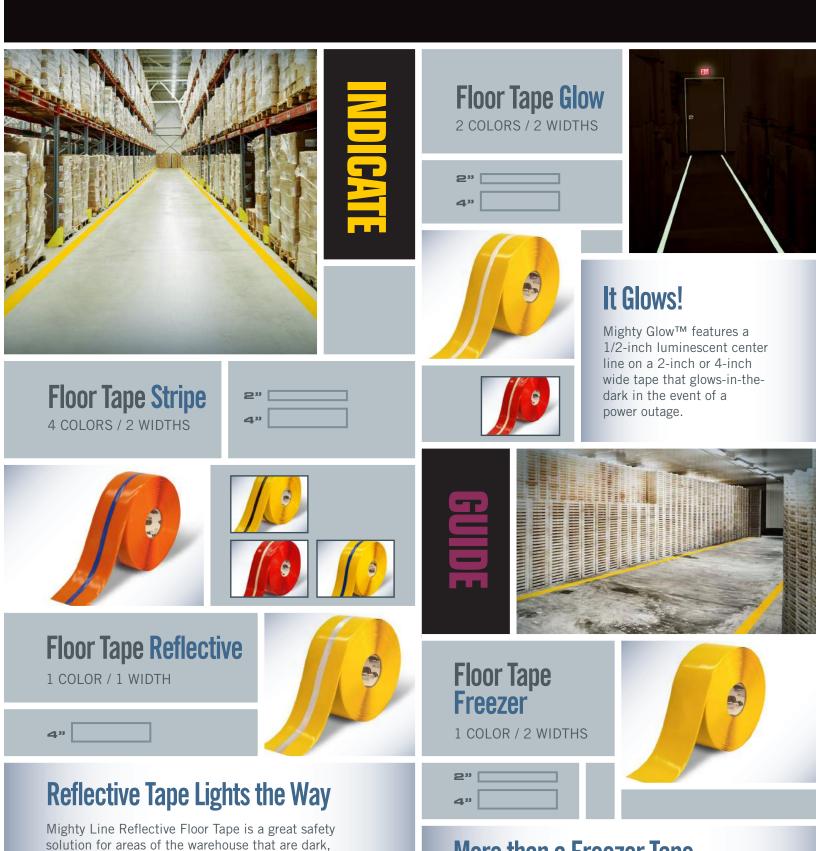

#### **TAPES & SHAPES**

or have lost power and need emergency paths illuminated. Another great use is in helping

semi-trucks back into loading docks at night.

#### More than a Freezer Tape

The new Mighty Line Frigid Freezer Floor Tape is designed to be applied in cold temperatures as low as -10°F. It's extra-adhesive qualities also makes it a great choice for other challenging surfaces, such as vertical surfaces, or brick or stucco surfaces.