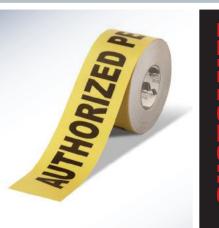

our Text. Your Logo. Your Design.

Create your own customized floor tapes and floor signs, using our online Custom Tape & Sign Design Tool. Include your message, your company logo, and choose from our library of graphics, colors, fonts and shapes.







CAUTION Floor Tape 4 widths / 100' Roll











#### Ideas For Enhancing Your 5S System with Customization

It's all about safety and organization. Implement a color-coding system, organize your recycling area, designate loading dock areas, prioritize areas of inventory, and create numerous other organizational or logistical systems. Our online custom design tool gives you the freedom to create the materials you need.



# FOOTPRINT Floor Tape

4 WIDTHS / 100' ROLL



# DESIGN



# AUTHORIZED PERSONNEL Floor Tape

4 WIDTHS / 100' ROLL



#### **FLOOR SIGNS**



#### **Floor Signs**

Mighty Line industrial floor signs are great for marking safety areas. Our floor signs come in a variety of standard options for you to choose from or you can customize your own signs. Our Mighty Line floor signs are extremely durable and can handle the rough industrial environment. Mighty Line floor signs have a peel and stick adhesive.





STOP ALTO





YIELD

Customize it! You can customize

any of these signs or create your own sign design using our online tool.











MOVING





T

7,

7

AED

OXYGEN

STOP

#### **NEW PRODUCTS**

# **NEW! Label Protectors**

Mighty Line Floor Marking Label Protectors are a valuable and versatile 5S floor marking tool, great for designating inventory. Place our clear label over your own custom labe