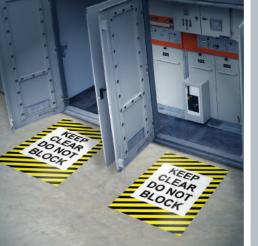

#### **FLOOR SIGNS**

#### **Floor Signs**

Mighty Line industrial floor signs are great for marking safety areas. Our floor signs come in a variety of standard options for you to choose from or you can customize your own signs. Our Mighty Line floor signs are extremely durable and can handle the rough industrial environment. Mighty Line floor signs have a peel and stick adhesive.