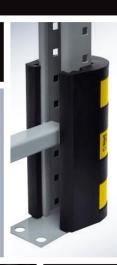

#### Floor Tape Anti-Slip 4 COLORS / 4 WIDTHS

| 2" |  |
|----|--|
| З" |  |
| 4" |  |
| 6" |  |

RAMGUARD

**Superior Column Protection** 

Protect your rack columns with RAM Guard<sup>™</sup> with its patent-pending Rubber Armored Metal design. Molded of energy absorbing rubber with a "U-shaped" steel insert and force distributing rubber voids, RAM Guard<sup>™</sup> absorbs significantly more energy during impact than most column protection devices offered today.