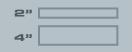

### Floor Tape Solid 10 COLORS / 4 WIDTHS

| ,, |                     |
|----|---------------------|
|    | Floor Tape Stripe   |
| ,, | 4 COLORS / 2 WIDTHS |

4"

2 COLORS / 2 WIDTHS