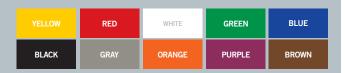

### Floor Tape Solid 10 COLORS / 4 WIDTHS

| ,, |                     |
|----|---------------------|
|    | Floor Tape Stripe   |
| ,, | 4 COLORS / 2 WIDTHS |

4"

2 COLORS / 2 WIDTHS