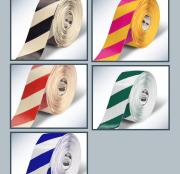

## Floor Signs

Easily mark safety areas with Mighty Line floor signs! Extremely durable, with a peel and stick adhesive, Mighty Line Floor Signs can handle the rough industrial environment.

Floor Tape Diagonal