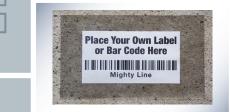

# **Floor Marking Label Protectors**

2 SIZES / 6"x10" / 10"x13"

**Customize it!** 

Your Design.

Your Text. Your Logo.

Create your own customized floor tapes and floor signs, using our online Custom Tape & Sign Design Tool. Include your message, your

company logo, and choose from our library

Place our clear label over your own custom label or barcode label. Easy to apply, with a peel-and-stick adhesive.