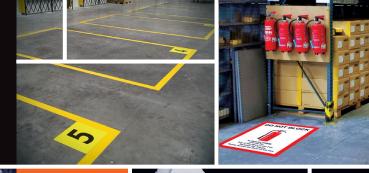

## Floor Signs

Easily mark safety areas with Mighty Line floor signs! Extremely durable, with a peel and stick adhesive, Mighty Line Floor Signs can handle the rough industrial environment.

Floor Tape Diagonal