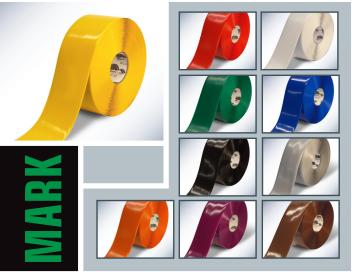

### Floor Tape Solid 10 COLORS / 4 WIDTHS

| ,, |                     |
|----|---------------------|
|    | Floor Tape Stripe   |
| ,, | 4 COLORS / 2 WIDTHS |

4"

2 COLORS / 2 WIDTHS