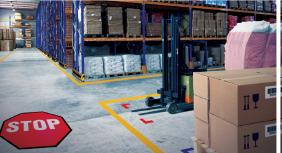

## Floor Signs

Easily mark safety areas with Mighty Line floor signs! Extremely durable, with a peel and stick adhesive, Mighty Line Floor Signs can handle the rough industrial environment.

Floor Tape Diagonal