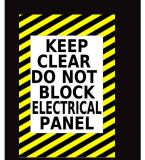

## Floor Signs

Easily mark safety areas with Mighty Line floor signs! Extremely durable, with a peel and stick adhesive, Mighty Line Floor Signs can handle the rough industrial environment.

Floor Tape Diagonal