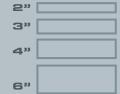

### Floor Tape Solid 10 COLORS / 4 WIDTHS

| ,, |                     |
|----|---------------------|
|    | Floor Tape Stripe   |
| ,, | 4 COLORS / 2 WIDTHS |

4"

2 COLORS / 2 WIDTHS