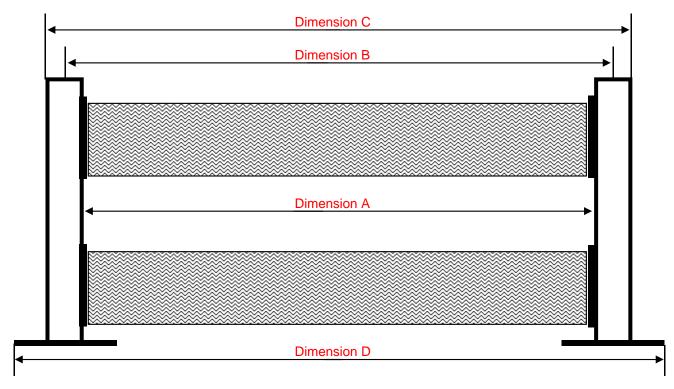

| Part Number | Dim A** | Dim B | Dim C  | Dim D*  |
|-------------|---------|-------|--------|---------|
| RRIB-2-C    | 1' 8"   | 2'    | 2' 4"  | 2' 10"  |
| RRIB-3-C    | 2' 8"   | 3'    | 3' 4"  | 3' 10"  |
| RRIB-4-C    | 3' 8"   | 4'    | 4' 4"  | 4' 10"  |
| RRIB-5-C    | 4' 8"   | 5'    | 5' 4"  | 5' 10"  |
| RRIB-6-C    | 5' 8"   | 6'    | 6' 4"  | 6' 10"  |
| RRIB-7-C    | 6' 8"   | 7'    | 7' 4"  | 7' 10"  |
| RRIB-8-C    | 7' 8"   | 8'    | 8' 4"  | 8' 10"  |
| RRIB-9-C    | 8' 8"   | 9'    | 9' 4"  | 9' 10"  |
| RRIB-10-C   | 9' 8"   | 10'   | 10' 4" | 10' 10" |

<sup>\*</sup>All dimensions based off a 4" post on a 10" baseplate. Sept.2003

<sup>\*\*</sup> Subtract .5" for actual rail length for drop-in/lift-out brackets.

Brackets welded in place at factory. No hardware required.