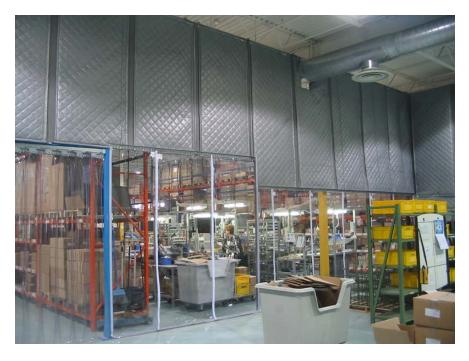

## SoftWall Noise Partitions

800-263-8334 WWW.SOPERS.COM

Soper's SoftWall noise partitions are an effective solution to reduce industrial noise by separating the noise source from the rest of your facility. Whether you are isolating noisy operations or equipment, dividing an entire facility, or creating in-plant quiet areas, Soper's SoftWall noise partitions are an economical alternative to traditional rigid wall construction. Soper's fabric noise partitions are manufactured of high-performance noise absorption/barrier Fibreglass materials to provide you with optimum noise reduction.

## **FEATURES:**

- Manufactured of high-performance noise absorption/barrier fibreglass materials
- Tie in to existing walls and upper structure
- Panels attached using Velcro
- Flexible door and clear view window options