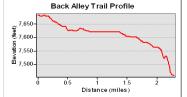

Trails making up the Canyon Point Area Trails are generally located South West of Forest Lakes. Trails located South of Hiway 260 were affected by the Rodeo-Chediski Fire of 2002.

| Trail # | Trail Name             | Miles                                                                                            | Activities | Difficulty     | Notes                                                                                                                                                                                                                                                                                                                                                                                                                                                                                                                                | Profile                                                                                                                                                                                                                                                                                                                                                                                                                                                                                                                                                                                                                                                                                                                                                                                                                                                                                                                                                                                                                                                                                                                                                                                                                                                                                                                                                                                                                                                                                                                                                                                                                                                                                                                                                                                                                                                                                                                                                                                                                                                                                                                                                                                                                                                                                                                                                                                                                                                                                                                                                                                                                                                                                                                                                                                                                                                                                                                                                                                                                              |
|---------|------------------------|--------------------------------------------------------------------------------------------------|------------|----------------|--------------------------------------------------------------------------------------------------------------------------------------------------------------------------------------------------------------------------------------------------------------------------------------------------------------------------------------------------------------------------------------------------------------------------------------------------------------------------------------------------------------------------------------|--------------------------------------------------------------------------------------------------------------------------------------------------------------------------------------------------------------------------------------------------------------------------------------------------------------------------------------------------------------------------------------------------------------------------------------------------------------------------------------------------------------------------------------------------------------------------------------------------------------------------------------------------------------------------------------------------------------------------------------------------------------------------------------------------------------------------------------------------------------------------------------------------------------------------------------------------------------------------------------------------------------------------------------------------------------------------------------------------------------------------------------------------------------------------------------------------------------------------------------------------------------------------------------------------------------------------------------------------------------------------------------------------------------------------------------------------------------------------------------------------------------------------------------------------------------------------------------------------------------------------------------------------------------------------------------------------------------------------------------------------------------------------------------------------------------------------------------------------------------------------------------------------------------------------------------------------------------------------------------------------------------------------------------------------------------------------------------------------------------------------------------------------------------------------------------------------------------------------------------------------------------------------------------------------------------------------------------------------------------------------------------------------------------------------------------------------------------------------------------------------------------------------------------------------------------------------------------------------------------------------------------------------------------------------------------------------------------------------------------------------------------------------------------------------------------------------------------------------------------------------------------------------------------------------------------------------------------------------------------------------------------------------------------|
| 140     | General Crook<br>Trail | 6.0<br>Portion shown<br>on Canyon<br>Point Area<br>Trails map.<br>(Total trail<br>length = 58.4) | k 🗞 👬      | More Difficult | The General Crook Trail is Arizona's first designated State<br>Historic Trail; a 113 mile trail built by Gen. George Crook in<br>the 1870's, during the Apache War. Crooks trail crosses the<br>Black Mesa Ranger District through mixed ponderosa pine<br>& Gambel oak. On this map, the trail can be accessed from<br>Horse Trap Trailhead and Larson Ridge Trailhead.<br>Portion of trail on Canyon Point Area Trails map extends<br>from Horse Trap Trailhead on west side, to junction of FR 99<br>with Hiway 260 on east side. | General Crook Trail Profile                                                                                                                                                                                                                                                                                                                                                                                                                                                                                                                                                                                                                                                                                                                                                                                                                                                                                                                                                                                                                                                                                                                                                                                                                                                                                                                                                                                                                                                                                                                                                                                                                                                                                                                                                                                                                                                                                                                                                                                                                                                                                                                                                                                                                                                                                                                                                                                                                                                                                                                                                                                                                                                                                                                                                                                                                                                                                                                                                                                                          |
| 511     | Sinkhole<br>Trail      | 0.7                                                                                              | 🥻 🕫 👬      | Easiest        | Access this trail in Canyon Point Campground loop B. Users<br>quickly leave behind the campground. Visitors traverse the<br>lip of a sinkhole and then descend steeply to the bottom<br>where the environment changes dramatically.<br>The sinkhole and the surrounding area were affected by<br>the Rodeo-Chediski Fire.                                                                                                                                                                                                            | Sinkhole Trail Profile<br>7,670<br>57,670<br>7,630<br>7,630<br>0 0.1 0.2 0.3 0.4 0.5 0.6 0.7<br>Distance (miles)                                                                                                                                                                                                                                                                                                                                                                                                                                                                                                                                                                                                                                                                                                                                                                                                                                                                                                                                                                                                                                                                                                                                                                                                                                                                                                                                                                                                                                                                                                                                                                                                                                                                                                                                                                                                                                                                                                                                                                                                                                                                                                                                                                                                                                                                                                                                                                                                                                                                                                                                                                                                                                                                                                                                                                                                                                                                                                                     |
| 513     | Rim Run<br>Trail       | 2.9                                                                                              | <b>*</b>   | More Difficult | This trail begins at a point south of Forest Lakes.<br>Originally developed as a cross country ski trail. The<br>trail follows an old logging road out to the Moggollon<br>Rim, where a great overlook view is provided.<br>The Spring Loop trail takes off from this trail.                                                                                                                                                                                                                                                         | Rim Run Trail Profile<br>7,500-<br>7,700-<br>7,700-<br>7,700-<br>7,700-<br>7,700-<br>7,700-<br>7,700-<br>7,700-<br>7,700-<br>7,700-<br>7,700-<br>7,700-<br>7,700-<br>7,700-<br>7,700-<br>7,700-<br>7,700-<br>7,700-<br>7,700-<br>7,700-<br>7,700-<br>7,700-<br>7,700-<br>7,700-<br>7,700-<br>7,700-<br>7,700-<br>7,700-<br>7,700-<br>7,700-<br>7,700-<br>7,700-<br>7,700-<br>7,700-<br>7,700-<br>7,700-<br>7,700-<br>7,700-<br>7,700-<br>7,700-<br>7,700-<br>7,700-<br>7,700-<br>7,700-<br>7,700-<br>7,700-<br>7,700-<br>7,700-<br>7,700-<br>7,700-<br>7,700-<br>7,700-<br>7,700-<br>7,700-<br>7,700-<br>7,700-<br>7,700-<br>7,700-<br>7,700-<br>7,700-<br>7,700-<br>7,700-<br>7,700-<br>7,700-<br>7,700-<br>7,700-<br>7,700-<br>7,700-<br>7,700-<br>7,700-<br>7,700-<br>7,700-<br>7,700-<br>7,700-<br>7,700-<br>7,700-<br>7,700-<br>7,700-<br>7,700-<br>7,700-<br>7,700-<br>7,700-<br>7,700-<br>7,700-<br>7,700-<br>7,700-<br>7,700-<br>7,700-<br>7,700-<br>7,700-<br>7,700-<br>7,700-<br>7,700-<br>7,700-<br>7,700-<br>7,700-<br>7,700-<br>7,700-<br>7,700-<br>7,700-<br>7,700-<br>7,700-<br>7,700-<br>7,700-<br>7,700-<br>7,700-<br>7,700-<br>7,700-<br>7,700-<br>7,700-<br>7,700-<br>7,700-<br>7,700-<br>7,700-<br>7,700-<br>7,700-<br>7,700-<br>7,700-<br>7,700-<br>7,700-<br>7,700-<br>7,700-<br>7,700-<br>7,700-<br>7,700-<br>7,700-<br>7,700-<br>7,700-<br>7,700-<br>7,700-<br>7,700-<br>7,700-<br>7,700-<br>7,700-<br>7,700-<br>7,700-<br>7,700-<br>7,700-<br>7,700-<br>7,700-<br>7,700-<br>7,700-<br>7,700-<br>7,700-<br>7,700-<br>7,700-<br>7,700-<br>7,700-<br>7,700-<br>7,700-<br>7,700-<br>7,700-<br>7,700-<br>7,700-<br>7,700-<br>7,700-<br>7,700-<br>7,700-<br>7,700-<br>7,700-<br>7,700-<br>7,700-<br>7,700-<br>7,700-<br>7,700-<br>7,700-<br>7,700-<br>7,700-<br>7,700-<br>7,700-<br>7,700-<br>7,700-<br>7,700-<br>7,700-<br>7,700-<br>7,700-<br>7,700-<br>7,700-<br>7,700-<br>7,700-<br>7,700-<br>7,700-<br>7,700-<br>7,700-<br>7,700-<br>7,700-<br>7,700-<br>7,700-<br>7,700-<br>7,700-<br>7,700-<br>7,700-<br>7,700-<br>7,700-<br>7,700-<br>7,700-<br>7,700-<br>7,700-<br>7,700-<br>7,700-<br>7,700-<br>7,700-<br>7,700-<br>7,700-<br>7,700-<br>7,700-<br>7,700-<br>7,700-<br>7,700-<br>7,700-<br>7,700-<br>7,700-<br>7,700-<br>7,700-<br>7,700-<br>7,700-<br>7,700-<br>7,700-<br>7,700-<br>7,700-<br>7,700-<br>7,700-<br>7,700-<br>7,700-<br>7,700-<br>7,700-<br>7,700-<br>7,700-<br>7,700-<br>7,700-<br>7,700-<br>7,700-<br>7,700-<br>7,700-<br>7,700-<br>7,700-<br>7,700-<br>7,700-<br>7,700-<br>7,700-<br>7,700-<br>7,700-<br>7,700-<br>7,700-<br>7,700-<br>7,700-<br>7,700-<br>7,700-<br>7,700-<br>7,700-<br>7,700-<br>7,700-<br>7,700-<br>7,700-<br>7,700-<br>7,700-<br>7,700-<br>7,700-<br>7,700-<br>7,700-<br>7,700-<br>7,700-<br>7,700-<br>7,700-<br>7,700-<br>7,700-<br>7,700-<br>7,700-<br>7,700-<br>7,700-<br>7,700-<br>7,700-<br>7,700-<br>7,700-<br>7,700-<br>7,700-<br>7,700-<br>7,700-<br>7,700-<br>7,700-<br>7,700-<br>7,700-<br>7,700-<br>7,700-<br>7,700-<br>7,700-<br>7,700-<br>7,700-<br>7 |
| 514     | Spring Lop<br>Trail    | 1.5                                                                                              | X          | Moderate       | This trail begins on FR 50, approx. 1.4 miles from junction<br>with Hiway 260, crosses the Maze Trail (524) and ends<br>on the Ross Draw Trail (529) crossing through areas more<br>devastated by the fire than along other trails in this area.                                                                                                                                                                                                                                                                                     | Spring Loop Trail Profile<br>7,580<br>7,580<br>7,530<br>7,530<br>7,530<br>7,530<br>7,530<br>0 2 0'4 0'6 0'8 1 12 14<br>Distance (miles)                                                                                                                                                                                                                                                                                                                                                                                                                                                                                                                                                                                                                                                                                                                                                                                                                                                                                                                                                                                                                                                                                                                                                                                                                                                                                                                                                                                                                                                                                                                                                                                                                                                                                                                                                                                                                                                                                                                                                                                                                                                                                                                                                                                                                                                                                                                                                                                                                                                                                                                                                                                                                                                                                                                                                                                                                                                                                              |