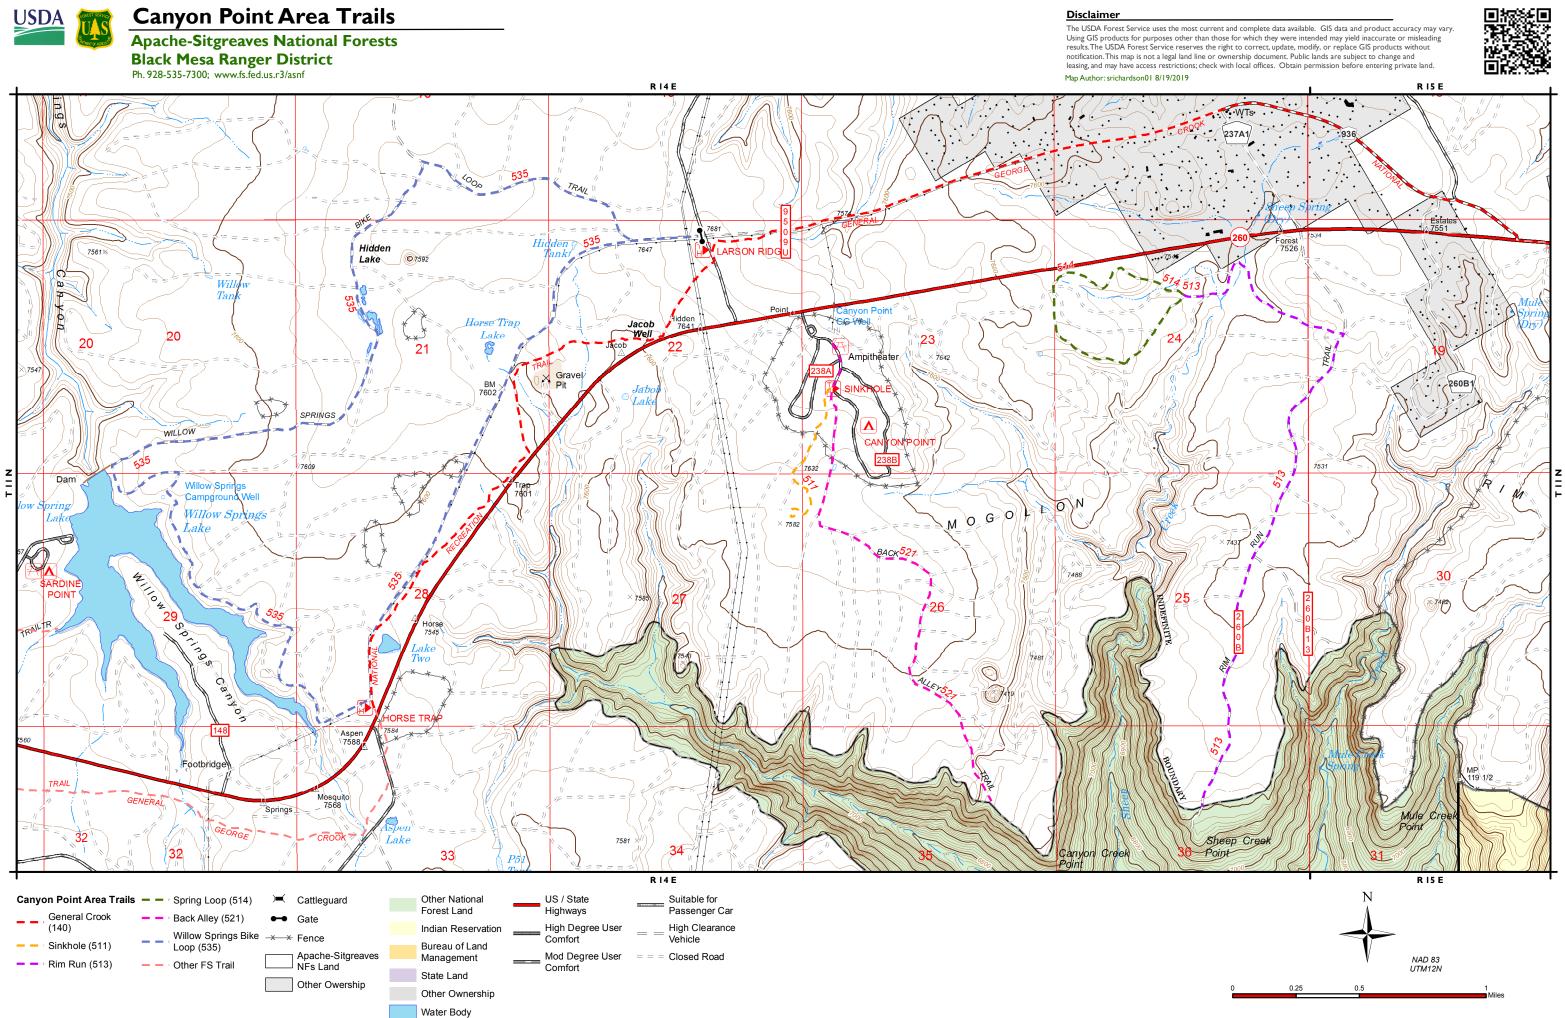

Trails making up the Canyon Point Area Trails are generally located South West of Forest Lakes. Trails located South of Hiway 260 were affected by the Rodeo-Chediski Fire of 2002.

| Trail # | Trail Name             | Miles                                                                                            | Activities | Difficulty     | Notes                                                                                                                                                                                                                                                                                                                                                                                                                                                                                                                                | Profile                                                                                                                                                                                                                                                                                                                                                                                                                                                                                                                                                                                                                                                                                                                                                                                                                                                                                                                                                                                                                                                                                                                                                                                                                                                                                                                                                                                                                                                                                                                                                                                                                                                                                                                                                                                                                                                                                                                                                                                                                                                                                                                                                                                                                                                                                                                                                                                                                                                                                                                                                                                                                                                                                                                                                                                                                                                                                                                                                                                                                              |
|---------|------------------------|--------------------------------------------------------------------------------------------------|------------|----------------|--------------------------------------------------------------------------------------------------------------------------------------------------------------------------------------------------------------------------------------------------------------------------------------------------------------------------------------------------------------------------------------------------------------------------------------------------------------------------------------------------------------------------------------|--------------------------------------------------------------------------------------------------------------------------------------------------------------------------------------------------------------------------------------------------------------------------------------------------------------------------------------------------------------------------------------------------------------------------------------------------------------------------------------------------------------------------------------------------------------------------------------------------------------------------------------------------------------------------------------------------------------------------------------------------------------------------------------------------------------------------------------------------------------------------------------------------------------------------------------------------------------------------------------------------------------------------------------------------------------------------------------------------------------------------------------------------------------------------------------------------------------------------------------------------------------------------------------------------------------------------------------------------------------------------------------------------------------------------------------------------------------------------------------------------------------------------------------------------------------------------------------------------------------------------------------------------------------------------------------------------------------------------------------------------------------------------------------------------------------------------------------------------------------------------------------------------------------------------------------------------------------------------------------------------------------------------------------------------------------------------------------------------------------------------------------------------------------------------------------------------------------------------------------------------------------------------------------------------------------------------------------------------------------------------------------------------------------------------------------------------------------------------------------------------------------------------------------------------------------------------------------------------------------------------------------------------------------------------------------------------------------------------------------------------------------------------------------------------------------------------------------------------------------------------------------------------------------------------------------------------------------------------------------------------------------------------------------|
| 140     | General Crook<br>Trail | 6.0<br>Portion shown<br>on Canyon<br>Point Area<br>Trails map.<br>(Total trail<br>length = 58.4) | k 🗞 👬      | More Difficult | The General Crook Trail is Arizona's first designated State<br>Historic Trail; a 113 mile trail built by Gen. George Crook in<br>the 1870's, during the Apache War. Crooks trail crosses the<br>Black Mesa Ranger District through mixed ponderosa pine<br>& Gambel oak. On this map, the trail can be accessed from<br>Horse Trap Trailhead and Larson Ridge Trailhead.<br>Portion of trail on Canyon Point Area Trails map extends<br>from Horse Trap Trailhead on west side, to junction of FR 99<br>with Hiway 260 on east side. | General Crook Trail Profile                                                                                                                                                                                                                                                                                                                                                                                                                                                                                                                                                                                                                                                                                                                                                                                                                                                                                                                                                                                                                                                                                                                                                                                                                                                                                                                                                                                                                                                                                                                                                                                                                                                                                                                                                                                                                                                                                                                                                                                                                                                                                                                                                                                                                                                                                                                                                                                                                                                                                                                                                                                                                                                                                                                                                                                                                                                                                                                                                                                                          |
| 511     | Sinkhole<br>Trail      | 0.7                                                                                              | 🥻 🕫 👬      | Easiest        | Access this trail in Canyon Point Campground loop B. Users<br>quickly leave behind the campground. Visitors traverse the<br>lip of a sinkhole and then descend steeply to the bottom<br>where the environment changes dramatically.<br>The sinkhole and the surrounding area were affected by<br>the Rodeo-Chediski Fire.                                                                                                                                                                                                            | Sinkhole Trail Profile<br>7,670<br>57,670<br>7,630<br>7,630<br>0 0.1 0.2 0.3 0.4 0.5 0.6 0.7<br>Distance (miles)                                                                                                                                                                                                                                                                                                                                                                                                                                                                                                                                                                                                                                                                                                                                                                                                                                                                                                                                                                                                                                                                                                                                                                                                                                                                                                                                                                                                                                                                                                                                                                                                                                                                                                                                                                                                                                                                                                                                                                                                                                                                                                                                                                                                                                                                                                                                                                                                                                                                                                                                                                                                                                                                                                                                                                                                                                                                                                                     |
| 513     | Rim Run<br>Trail       | 2.9                                                                                              | <b>*</b>   | More Difficult | This trail begins at a point south of Forest Lakes.<br>Originally developed as a cross country ski trail. The<br>trail follows an old logging road out to the Moggollon<br>Rim, where a great overlook view is provided.<br>The Spring Loop trail takes off from this trail.                                                                                                                                                                                                                                                         | Rim Run Trail Profile<br>7,500-<br>7,700-<br>7,700-<br>7,700-<br>7,700-<br>7,700-<br>7,700-<br>7,700-<br>7,700-<br>7,700-<br>7,700-<br>7,700-<br>7,700-<br>7,700-<br>7,700-<br>7,700-<br>7,700-<br>7,700-<br>7,700-<br>7,700-<br>7,700-<br>7,700-<br>7,700-<br>7,700-<br>7,700-<br>7,700-<br>7,700-<br>7,700-<br>7,700-<br>7,700-<br>7,700-<br>7,700-<br>7,700-<br>7,700-<br>7,700-<br>7,700-<br>7,700-<br>7,700-<br>7,700-<br>7,700-<br>7,700-<br>7,700-<br>7,700-<br>7,700-<br>7,700-<br>7,700-<br>7,700-<br>7,700-<br>7,700-<br>7,700-<br>7,700-<br>7,700-<br>7,700-<br>7,700-<br>7,700-<br>7,700-<br>7,700-<br>7,700-<br>7,700-<br>7,700-<br>7,700-<br>7,700-<br>7,700-<br>7,700-<br>7,700-<br>7,700-<br>7,700-<br>7,700-<br>7,700-<br>7,700-<br>7,700-<br>7,700-<br>7,700-<br>7,700-<br>7,700-<br>7,700-<br>7,700-<br>7,700-<br>7,700-<br>7,700-<br>7,700-<br>7,700-<br>7,700-<br>7,700-<br>7,700-<br>7,700-<br>7,700-<br>7,700-<br>7,700-<br>7,700-<br>7,700-<br>7,700-<br>7,700-<br>7,700-<br>7,700-<br>7,700-<br>7,700-<br>7,700-<br>7,700-<br>7,700-<br>7,700-<br>7,700-<br>7,700-<br>7,700-<br>7,700-<br>7,700-<br>7,700-<br>7,700-<br>7,700-<br>7,700-<br>7,700-<br>7,700-<br>7,700-<br>7,700-<br>7,700-<br>7,700-<br>7,700-<br>7,700-<br>7,700-<br>7,700-<br>7,700-<br>7,700-<br>7,700-<br>7,700-<br>7,700-<br>7,700-<br>7,700-<br>7,700-<br>7,700-<br>7,700-<br>7,700-<br>7,700-<br>7,700-<br>7,700-<br>7,700-<br>7,700-<br>7,700-<br>7,700-<br>7,700-<br>7,700-<br>7,700-<br>7,700-<br>7,700-<br>7,700-<br>7,700-<br>7,700-<br>7,700-<br>7,700-<br>7,700-<br>7,700-<br>7,700-<br>7,700-<br>7,700-<br>7,700-<br>7,700-<br>7,700-<br>7,700-<br>7,700-<br>7,700-<br>7,700-<br>7,700-<br>7,700-<br>7,700-<br>7,700-<br>7,700-<br>7,700-<br>7,700-<br>7,700-<br>7,700-<br>7,700-<br>7,700-<br>7,700-<br>7,700-<br>7,700-<br>7,700-<br>7,700-<br>7,700-<br>7,700-<br>7,700-<br>7,700-<br>7,700-<br>7,700-<br>7,700-<br>7,700-<br>7,700-<br>7,700-<br>7,700-<br>7,700-<br>7,700-<br>7,700-<br>7,700-<br>7,700-<br>7,700-<br>7,700-<br>7,700-<br>7,700-<br>7,700-<br>7,700-<br>7,700-<br>7,700-<br>7,700-<br>7,700-<br>7,700-<br>7,700-<br>7,700-<br>7,700-<br>7,700-<br>7,700-<br>7,700-<br>7,700-<br>7,700-<br>7,700-<br>7,700-<br>7,700-<br>7,700-<br>7,700-<br>7,700-<br>7,700-<br>7,700-<br>7,700-<br>7,700-<br>7,700-<br>7,700-<br>7,700-<br>7,700-<br>7,700-<br>7,700-<br>7,700-<br>7,700-<br>7,700-<br>7,700-<br>7,700-<br>7,700-<br>7,700-<br>7,700-<br>7,700-<br>7,700-<br>7,700-<br>7,700-<br>7,700-<br>7,700-<br>7,700-<br>7,700-<br>7,700-<br>7,700-<br>7,700-<br>7,700-<br>7,700-<br>7,700-<br>7,700-<br>7,700-<br>7,700-<br>7,700-<br>7,700-<br>7,700-<br>7,700-<br>7,700-<br>7,700-<br>7,700-<br>7,700-<br>7,700-<br>7,700-<br>7,700-<br>7,700-<br>7,700-<br>7,700-<br>7,700-<br>7,700-<br>7,700-<br>7,700-<br>7,700-<br>7,700-<br>7,700-<br>7,700-<br>7,700-<br>7,700-<br>7,700-<br>7,700-<br>7,700-<br>7,700-<br>7,700-<br>7,700-<br>7,700-<br>7,700-<br>7,700-<br>7,700-<br>7,700-<br>7,700-<br>7,700-<br>7 |
| 514     | Spring Lop<br>Trail    | 1.5                                                                                              | X          | Moderate       | This trail begins on FR 50, approx. 1.4 miles from junction<br>with Hiway 260, crosses the Maze Trail (524) and ends<br>on the Ross Draw Trail (529) crossing through areas more<br>devastated by the fire than along other trails in this area.                                                                                                                                                                                                                                                                                     | Spring Loop Trail Profile<br>7,580<br>7,580<br>7,530<br>7,530<br>7,530<br>7,530<br>7,530<br>0 2 0'4 0'6 0'8 1 12 14<br>Distance (miles)                                                                                                                                                                                                                                                                                                                                                                                                                                                                                                                                                                                                                                                                                                                                                                                                                                                                                                                                                                                                                                                                                                                                                                                                                                                                                                                                                                                                                                                                                                                                                                                                                                                                                                                                                                                                                                                                                                                                                                                                                                                                                                                                                                                                                                                                                                                                                                                                                                                                                                                                                                                                                                                                                                                                                                                                                                                                                              |