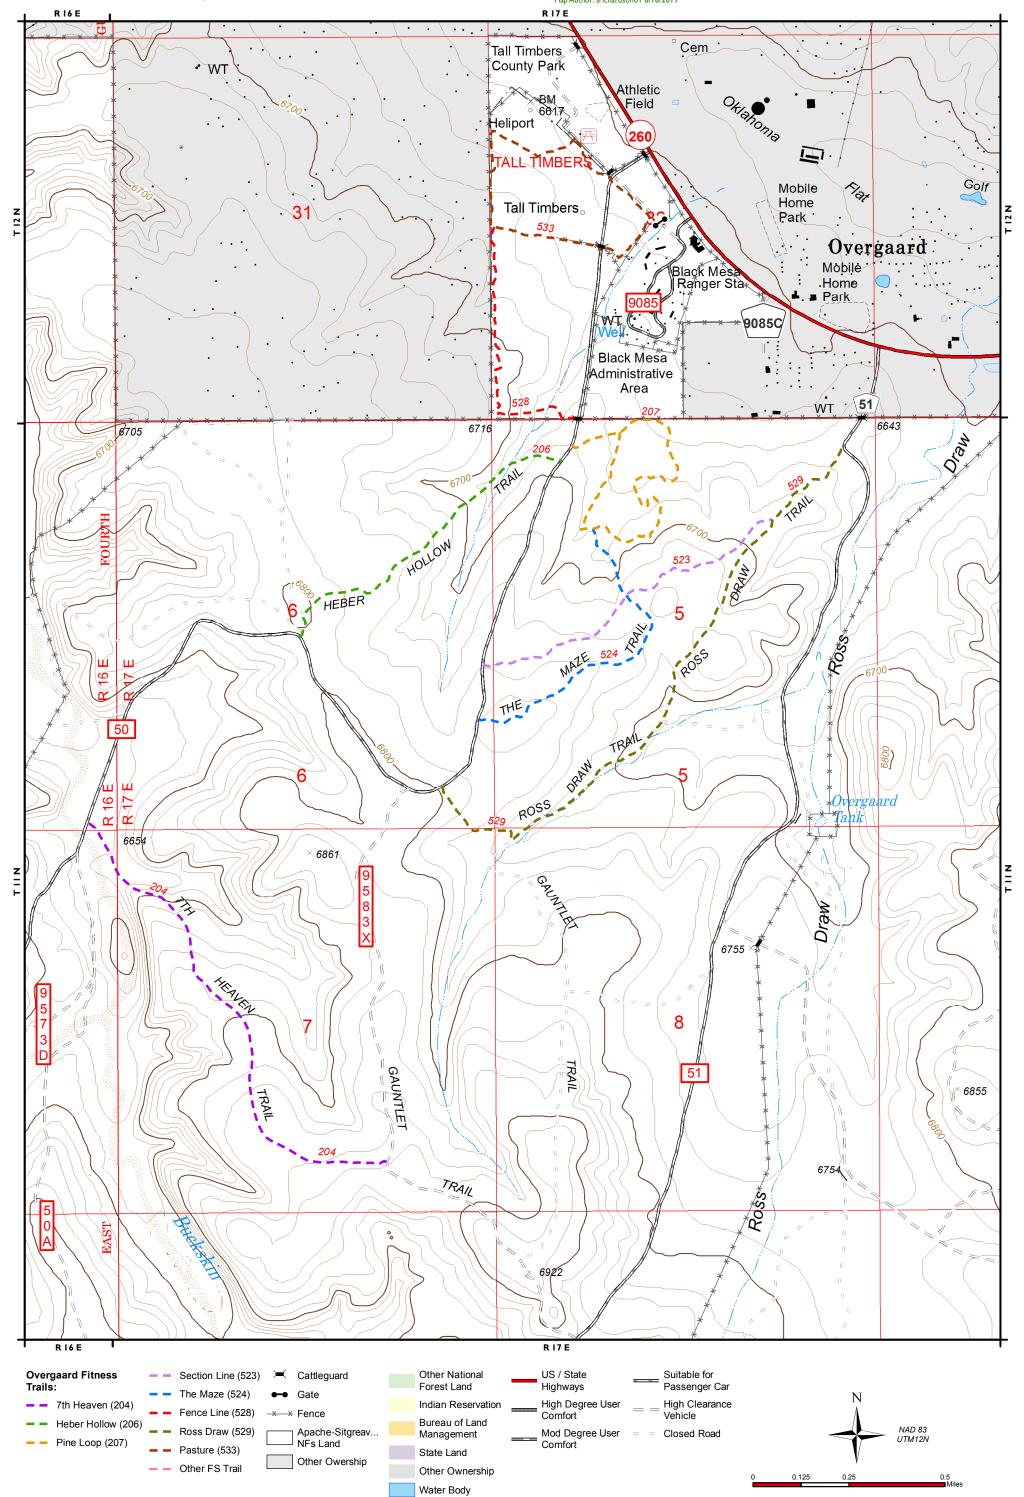

## **Overgaard Fitness Trails**

Apache-Sitgreaves National Forests Black Mesa Ranger District

Ph.928-535-7300; www.fs.fed.us.r3/asnf

Map Author: srichardson01 8/16/2019

The Overgaard Fitness Trails are generally located behind the Black Mesa R. D. office (southwest). Most all of the trails were affected by the Rodeo-Chediski Fire of 2002. The trails in this system, provide an interesting overview to the way catastrophic fires effect ecosystems, burning in a mosaic with different levels of fire intensity across the landscape, consuming vegetation and structures in some areas while leaving other areas moderately burned or even unburned. All trails on this map can be accessed from Forest Road 50.

| Trail # | Trail Name            | Miles | Activities | Difficulty     | Notes                                                                                                                                                                                                                                                                                                       | Profile                                                                                                                                                                                                                                                                                                                                                                                                                                                                                                                                                                                                                                                                                                                                                                                                                                                                                                                                                                                                                                                                                                                                                                                                                                                                                                                                                                                                                                                                                                                                                                                                                                                                                                                                                                                                                                                                                                                                                                                                                                                                                                                                                                                                                                                                                                                                          |
|---------|-----------------------|-------|------------|----------------|-------------------------------------------------------------------------------------------------------------------------------------------------------------------------------------------------------------------------------------------------------------------------------------------------------------|--------------------------------------------------------------------------------------------------------------------------------------------------------------------------------------------------------------------------------------------------------------------------------------------------------------------------------------------------------------------------------------------------------------------------------------------------------------------------------------------------------------------------------------------------------------------------------------------------------------------------------------------------------------------------------------------------------------------------------------------------------------------------------------------------------------------------------------------------------------------------------------------------------------------------------------------------------------------------------------------------------------------------------------------------------------------------------------------------------------------------------------------------------------------------------------------------------------------------------------------------------------------------------------------------------------------------------------------------------------------------------------------------------------------------------------------------------------------------------------------------------------------------------------------------------------------------------------------------------------------------------------------------------------------------------------------------------------------------------------------------------------------------------------------------------------------------------------------------------------------------------------------------------------------------------------------------------------------------------------------------------------------------------------------------------------------------------------------------------------------------------------------------------------------------------------------------------------------------------------------------------------------------------------------------------------------------------------------------|
| 204     | 7th Heaven<br>Trail   | 1.3   | <b>1</b>   | More Difficult | Access the trail from FR 9583X (1 mile south of FR 50 Junction) or along FR 50 near Buckskin Wash Crossing. Portions are fairly steep and rocky. Most of trail is through areas severly burned in the Rodeo-Chediski fire.                                                                                  | 7th Heaven Trail Profile 6,850  (\$\vec{g}\$ 6,800-  (\$\vec{g}\$ 6,800- |
| 206     | Heber<br>HollowTrail  | 0.9   | K A        | More Difficult | This trail begins & ends on FR 50. Parking is available at the Pine Loop Trailhead, located 0.8 mile south from junction with Hiway 260. Trail ends along FR 50 approx 2.4 miles from Hiway 260. Trail climbs out of a moderate draw which has better tree cover than most trails in this area.             | Heber Hollow Trail Profile  6,800  6,780  6,780  6,780  6,780  6,780  6,800  0 0 1 0 2 0 3 0 4 0 5 0 6 0 7 0 8 0 9  Distance (miles)                                                                                                                                                                                                                                                                                                                                                                                                                                                                                                                                                                                                                                                                                                                                                                                                                                                                                                                                                                                                                                                                                                                                                                                                                                                                                                                                                                                                                                                                                                                                                                                                                                                                                                                                                                                                                                                                                                                                                                                                                                                                                                                                                                                                             |
| 207     | Pine Loop<br>Trail    | 1.3   | K          | More Difficult | This trail begins & ends on FR 50. Parking is available at the Trailhead, located 0.8 mile south of junction with Hiway 260. Trail provides access to the Maze Trail (524) to form longer loops. Along this trail, some live trees remain which may provide limited shade.                                  | Pine Loop Trail Profile  6,700  6,690  6,690  6,670  6,670  6,640  7  10  10  10  10  10  10  10  10  10                                                                                                                                                                                                                                                                                                                                                                                                                                                                                                                                                                                                                                                                                                                                                                                                                                                                                                                                                                                                                                                                                                                                                                                                                                                                                                                                                                                                                                                                                                                                                                                                                                                                                                                                                                                                                                                                                                                                                                                                                                                                                                                                                                                                                                         |
| 523     | Section Line<br>Trail | 0.9   | K & A      | More Difficult | This trail begins on FR 50, approx. 1.4 miles from junction with Hiway 260, crosses the Maze Trail (524) and ends on the Ross Draw Trail (529) crossing through areas more devastated by the fire than along other trails in this area.                                                                     | Section Line Trail Profile 6,760 6,750 6,750 6,730 6,730 6,730 6,730 6,730 6,730 6,730 6,730 6,730 6,730 6,730 6,730 6,730 6,730 6,730 6,730 6,730 6,730 6,730 6,730 6,730 6,730 6,730 6,730 6,730 6,730 6,730 6,730 6,730 6,730 6,730 6,730 6,730 6,730 6,730 6,730 6,730 6,730 6,730 6,730 6,730 6,730 6,730 6,730 6,730 6,730 6,730 6,730 6,730 6,730 6,730 6,730 6,730 6,730 6,730 6,730 6,730 6,730 6,730 6,730 6,730 6,730 6,730 6,730 6,730 6,730 6,730 6,730 6,730 6,730 6,730 6,730 6,730 6,730 6,730 6,730 6,730 6,730 6,730 6,730 6,730 6,730 6,730 6,730 6,730 6,730 6,730 6,730 6,730 6,730 6,730 6,730 6,730 6,730 6,730 6,730 6,730 6,730 6,730 6,730 6,730 6,730 6,730 6,730 6,730 6,730 6,730 6,730 6,730 6,730 6,730 6,730 6,730 6,730 6,730 6,730 6,730 6,730 6,730 6,730 6,730 6,730 6,730 6,730 6,730 6,730 6,730 6,730 6,730 6,730 6,730 6,730 6,730 6,730 6,730 6,730 6,730 6,730 6,730 6,730 6,730 6,730 6,730 6,730 6,730 6,730 6,730 6,730 6,730 6,730 6,730 6,730 6,730 6,730 6,730 6,730 6,730 6,730 6,730 6,730 6,730 6,730 6,730 6,730 6,730 6,730 6,730 6,730 6,730 6,730 6,730 6,730 6,730 6,730 6,730 6,730 6,730 6,730 6,730 6,730 6,730 6,730 6,730 6,730 6,730 6,730 6,730 6,730 6,730 6,730 6,730 6,730 6,730 6,730 6,730 6,730 6,730 6,730 6,730 6,730 6,730 6,730 6,730 6,730 6,730 6,730 6,730 6,730 6,730 6,730 6,730 6,730 6,730 6,730 6,730 6,730 6,730 6,730 6,730 6,730 6,730 6,730 6,730 6,730 6,730 6,730 6,730 6,730 6,730 6,730 6,730 6,730 6,730 6,730 6,730 6,730 6,730 6,730 6,730 6,730 6,730 6,730 6,730 6,730 6,730 6,730 6,730 6,730 6,730 6,730 6,730 6,730 6,730 6,730 6,730 6,730 6,730 6,730 6,730 6,730 6,730 6,730 6,730 6,730 6,730 6,730 6,730 6,730 6,730 6,730 6,730 6,730 6,730 6,730 6,730 6,730 6,730 6,730 6,730 6,730 6,730 6,730 6,730 6,730 6,730 6,730 6,730 6,730 6,730 6,730 6,730 6,730 6,730 6,730 6,730 6,730 6,730 6,730 6,730 6,730 6,730 6,730 6,730 6,730 6,730 6,730 6,730 6,730 6,730 6,730 6,730 6,730 6,730 6,730 6,730 6,730 6,730 6,730 6,730 6,730 6,730 6,730 6,730 6,730 6,730 6,730 6,730 6,730 6,730 6,730 6,730 6,730 6,730 6,7                                                                                                                                                                                                                   |
| 524     | The Maze<br>Trail     | 0.9   | 1 de 1     | More Difficult | This trail begins on FR 50, approx. 1.6 miles from junction with Hiway 260, crosses Section Line Trail (523), and ends on Pine Loop Trail (207). Limited parking is available on FR 50 and at the Pine Loop Trailhead.                                                                                      | The Maze Trail Profile  6,780  6,780  6,740  6,740  6,740  6,740  6,680  0 0.1 0.2 0.3 0.4 0.5 0.6 0.7 0.8  Distance (miles)                                                                                                                                                                                                                                                                                                                                                                                                                                                                                                                                                                                                                                                                                                                                                                                                                                                                                                                                                                                                                                                                                                                                                                                                                                                                                                                                                                                                                                                                                                                                                                                                                                                                                                                                                                                                                                                                                                                                                                                                                                                                                                                                                                                                                     |
| 528     | Fence Line<br>Trail   | 0.75  | K          | More Difficult | Trail begins at cattleguard located on FR 50 approx. 0.75 miles from junction with Hiway 260. Trail proceeds westward from FR 50 and connects to the Pasture Trail (533). At start of trail there is an area for limited parking. Along this trail, some live trees remain which may provide limited shade. | Fenceline Trail Profile  6,710  6,600  6,600  6,600  6,600  6,600  6,600  6,600  6,600  Comparison of the comparison of                                                                                                                                                                                                                    |
| 529     | Ross Draw<br>Trail    | 1.7   |            | More Difficult | This trail begins on FR 50, approx. 1.8 miles south of junction with Hiway 260, and ends on FR 51, approx. 0.3 miles from junction with Hiway 260, crossing through areas more devastated by the fire than along other trails in this area.                                                                 | Ross Draw Trail Profile 6,800 6,780 6,760 6,740 6,740 6,720 6,720 6,660 0 0,2 0,4 0,6 0,8 1 1,2 1,4 1,6 Distance (miles)                                                                                                                                                                                                                                                                                                                                                                                                                                                                                                                                                                                                                                                                                                                                                                                                                                                                                                                                                                                                                                                                                                                                                                                                                                                                                                                                                                                                                                                                                                                                                                                                                                                                                                                                                                                                                                                                                                                                                                                                                                                                                                                                                                                                                         |
| 533     | Pasture Trail         | 1.3   | 1 Po 1     | Easier         | This trail begins and ends near the restroom building and ramada at Tal Timbers County Park where parking is available. Along this trail, some live trees remain which may provide limited shade.                                                                                                           | Pasture Trail Profile  6,670  6,660  6,650  6,640  6,620  6,610  0 02 04 0.6 0.8 1 1.2                                                                                                                                                                                                                                                                                                                                                                                                                                                                                                                                                                                                                                                                                                                                                                                                                                                                                                                                                                                                                                                                                                                                                                                                                                                                                                                                                                                                                                                                                                                                                                                                                                                                                                                                                                                                                                                                                                                                                                                                                                                                                                                                                                                                                                                           |