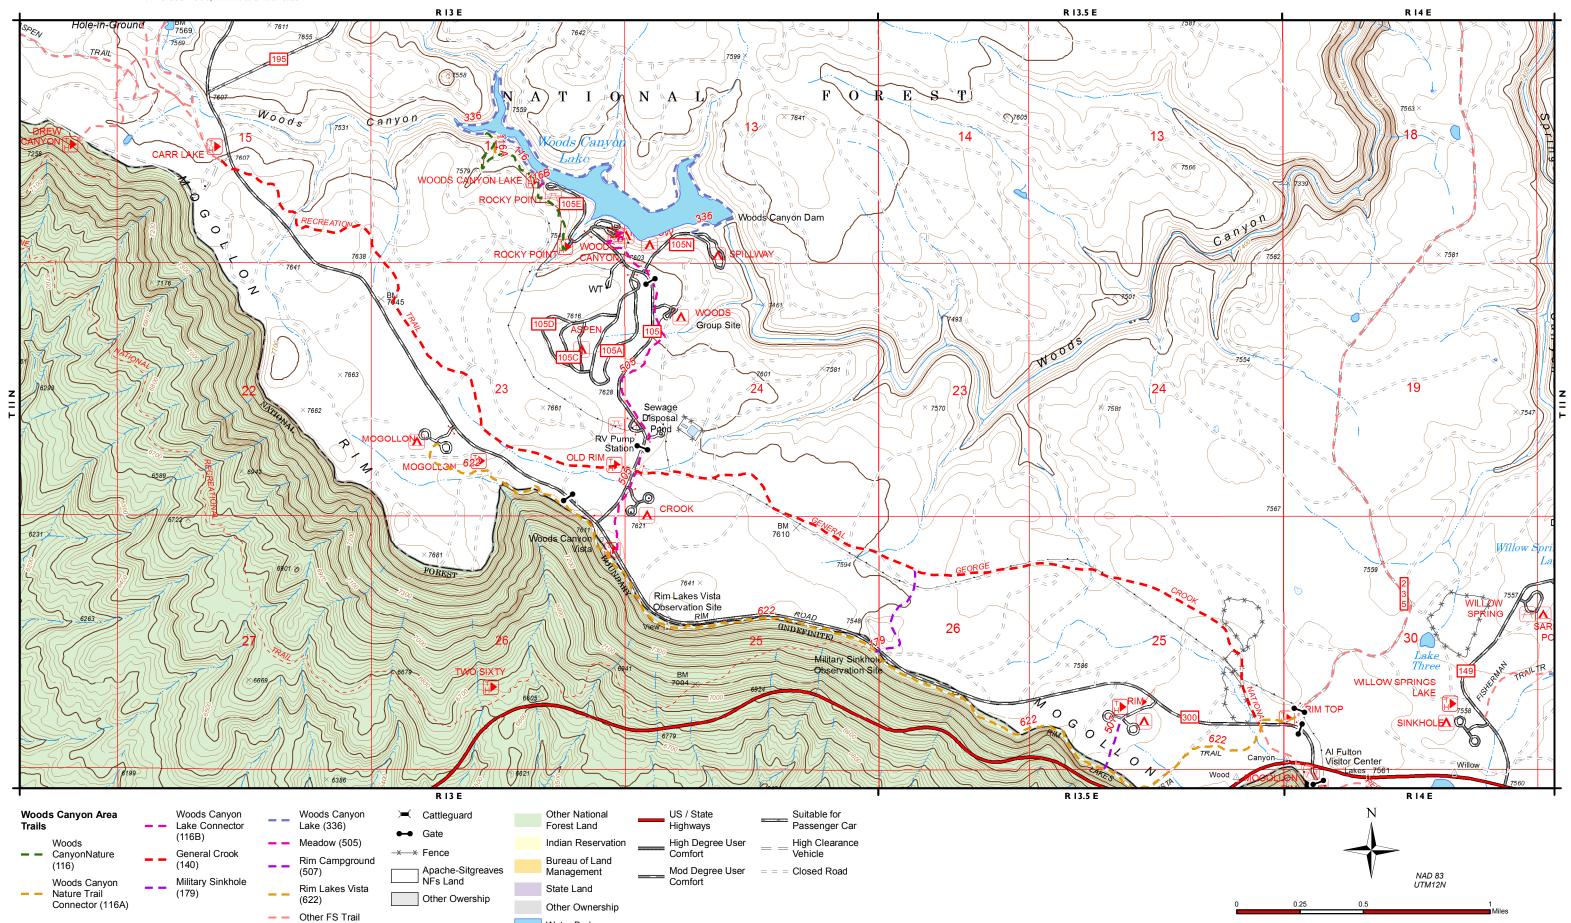

## Woods Canyon Area Trails

Apache-Sitgreaves National Forests Black Mesa Ranger District

Ph. 928-535-7300; www.fs.fed.us.r3/asnf

Water Body

| Trails making up the Woods Canyon Area Trails are generally located South West of Forest Lakes, in the general area of Woods Canyon Lake Recreation Area. |                                            |                                                                                              |                                                |                |                                                                                                                                                                                                                                                                                                                                                                                                                                                                                                                                                               |                                                                                                                                                                                                                                                                                                                                                                                                                                                                                                                                                                                                                                                                                                                                                                                                                                                                                                                                                                                                                                                                                                                                                                                                                                                                                                                                                                                                                                                                                                                                                                                                                                                                                                                                                                                                                                                                                                                                                                                                                                                                                                                                |
|-----------------------------------------------------------------------------------------------------------------------------------------------------------|--------------------------------------------|----------------------------------------------------------------------------------------------|------------------------------------------------|----------------|---------------------------------------------------------------------------------------------------------------------------------------------------------------------------------------------------------------------------------------------------------------------------------------------------------------------------------------------------------------------------------------------------------------------------------------------------------------------------------------------------------------------------------------------------------------|--------------------------------------------------------------------------------------------------------------------------------------------------------------------------------------------------------------------------------------------------------------------------------------------------------------------------------------------------------------------------------------------------------------------------------------------------------------------------------------------------------------------------------------------------------------------------------------------------------------------------------------------------------------------------------------------------------------------------------------------------------------------------------------------------------------------------------------------------------------------------------------------------------------------------------------------------------------------------------------------------------------------------------------------------------------------------------------------------------------------------------------------------------------------------------------------------------------------------------------------------------------------------------------------------------------------------------------------------------------------------------------------------------------------------------------------------------------------------------------------------------------------------------------------------------------------------------------------------------------------------------------------------------------------------------------------------------------------------------------------------------------------------------------------------------------------------------------------------------------------------------------------------------------------------------------------------------------------------------------------------------------------------------------------------------------------------------------------------------------------------------|
| Trail #                                                                                                                                                   | Trail Name                                 | Miles                                                                                        | Activities                                     | Difficulty     | Notes                                                                                                                                                                                                                                                                                                                                                                                                                                                                                                                                                         | Profile                                                                                                                                                                                                                                                                                                                                                                                                                                                                                                                                                                                                                                                                                                                                                                                                                                                                                                                                                                                                                                                                                                                                                                                                                                                                                                                                                                                                                                                                                                                                                                                                                                                                                                                                                                                                                                                                                                                                                                                                                                                                                                                        |
| 140                                                                                                                                                       | General Crook<br>Trail                     | 5.3 Portion shown on Woods Canyon Area Trails map. (Total trail length on Black Mesa = 58.4) | <b>1</b> € € € € € € € € € € € € € € € € € € € | More Difficult | The General Crook Trail is Arizona's first designated State Historic Trail; a 113 mile trail built by Gen. George Crook in the 1870's, during the Apache War. Crooks trail crosses the Black Mesa Ranger District through mixed ponderosa pine & Gambel oak. On this map, the trail can be accessed from Carr Lake Trailhead on the west side, trail then travels eastward to junction with FR 300 near Rim Top trailhead. The Meadow trail (505), Military Sinkhole trail (179), and Rim Lakes Vista trail (622) can be accessed from this portion of trail. | General Crook Trail Profile  7,640 7,630 7,630 7,630 7,630 7,630 7,630 7,630 7,630 7,630 7,630 7,630 7,630 7,630 7,630 7,630 7,630 7,630 7,630 7,630 7,630 7,630 7,630 7,630 7,630 7,630 7,630 7,630 7,630 7,630 7,630 7,630 7,630 7,630 7,630 7,630 7,630 7,630 7,630 7,630 7,630 7,630 7,630 7,630 7,630 7,630 7,630 7,630 7,630 7,630 7,630 7,630 7,630 7,630 7,630 7,630 7,630 7,630 7,630 7,630 7,630 7,630 7,630 7,630 7,630 7,630 7,630 7,630 7,630 7,630 7,630 7,630 7,630 7,630 7,630 7,630 7,630 7,630 7,630 7,630 7,630 7,630 7,630 7,630 7,630 7,630 7,630 7,630 7,630 7,630 7,630 7,630 7,630 7,630 7,630 7,630 7,630 7,630 7,630 7,630 7,630 7,630 7,630 7,630 7,630 7,630 7,630 7,630 7,630 7,630 7,630 7,630 7,630 7,630 7,630 7,630 7,630 7,630 7,630 7,630 7,630 7,630 7,630 7,630 7,630 7,630 7,630 7,630 7,630 7,630 7,630 7,630 7,630 7,630 7,630 7,630 7,630 7,630 7,630 7,630 7,630 7,630 7,630 7,630 7,630 7,630 7,630 7,630 7,630 7,630 7,630 7,630 7,630 7,630 7,630 7,630 7,630 7,630 7,630 7,630 7,630 7,630 7,630 7,630 7,630 7,630 7,630 7,630 7,630 7,630 7,630 7,630 7,630 7,630 7,630 7,630 7,630 7,630 7,630 7,630 7,630 7,630 7,630 7,630 7,630 7,630 7,630 7,630 7,630 7,630 7,630 7,630 7,630 7,630 7,630 7,630 7,630 7,630 7,630 7,630 7,630 7,630 7,630 7,630 7,630 7,630 7,630 7,630 7,630 7,630 7,630 7,630 7,630 7,630 7,630 7,630 7,630 7,630 7,630 7,630 7,630 7,630 7,630 7,630 7,630 7,630 7,630 7,630 7,630 7,630 7,630 7,630 7,630 7,630 7,630 7,630 7,630 7,630 7,630 7,630 7,630 7,630 7,630 7,630 7,630 7,630 7,630 7,630 7,630 7,630 7,630 7,630 7,630 7,630 7,630 7,630 7,630 7,630 7,630 7,630 7,630 7,630 7,630 7,630 7,630 7,630 7,630 7,630 7,630 7,630 7,630 7,630 7,630 7,630 7,630 7,630 7,630 7,630 7,630 7,630 7,630 7,630 7,630 7,630 7,630 7,630 7,630 7,630 7,630 7,630 7,630 7,630 7,630 7,630 7,630 7,630 7,630 7,630 7,630 7,630 7,630 7,630 7,630 7,630 7,630 7,630 7,630 7,630 7,630 7,630 7,630 7,630 7,630 7,630 7,630 7,630 7,630 7,630 7,630 7,630 7,630 7,630 7,630 7,630 7,630 7,630 7,630 7,630 7,630 7,630 7,630 7,630 7,630 7,630 7,630 7,630 7 |
| 116                                                                                                                                                       | Woods<br>Canyon Nature<br>Trail            | 0.9                                                                                          | K                                              | Easiest        | Access this trail from the Rocky Poiint trailhead and travels north west to a junction with Woods Canyon Lake Trail (336) near the shore line of Woods Canyon Lake.                                                                                                                                                                                                                                                                                                                                                                                           | Woods Caryon Nature Trail Profile 7,600 7,500 87,500 87,500 87,500 7,500 7,500 7,500 7,500 7,500 7,500 7,500 7,500 7,500 7,500 7,500 7,500 7,500 7,500 7,500 7,500 7,500 7,500 7,500 7,500 7,500 7,500 7,500 7,500 7,500 7,500 7,500 7,500 7,500 7,500 7,500 7,500 7,500 7,500 7,500 7,500 7,500 7,500 7,500 7,500 7,500 7,500 7,500 7,500 7,500 7,500 7,500 7,500 7,500 7,500 7,500 7,500 7,500 7,500 7,500 7,500 7,500 7,500 7,500 7,500 7,500 7,500 7,500 7,500 7,500 7,500 7,500 7,500 7,500 7,500 7,500 7,500 7,500 7,500 7,500 7,500 7,500 7,500 7,500 7,500 7,500 7,500 7,500 7,500 7,500 7,500 7,500 7,500 7,500 7,500 7,500 7,500 7,500 7,500 7,500 7,500 7,500 7,500 7,500 7,500 7,500 7,500 7,500 7,500 7,500 7,500 7,500 7,500 7,500 7,500 7,500 7,500 7,500 7,500 7,500 7,500 7,500 7,500 7,500 7,500 7,500 7,500 7,500 7,500 7,500 7,500 7,500 7,500 7,500 7,500 7,500 7,500 7,500 7,500 7,500 7,500 7,500 7,500 7,500 7,500 7,500 7,500 7,500 7,500 7,500 7,500 7,500 7,500 7,500 7,500 7,500 7,500 7,500 7,500 7,500 7,500 7,500 7,500 7,500 7,500 7,500 7,500 7,500 7,500 7,500 7,500 7,500 7,500 7,500 7,500 7,500 7,500 7,500 7,500 7,500 7,500 7,500 7,500 7,500 7,500 7,500 7,500 7,500 7,500 7,500 7,500 7,500 7,500 7,500 7,500 7,500 7,500 7,500 7,500 7,500 7,500 7,500 7,500 7,500 7,500 7,500 7,500 7,500 7,500 7,500 7,500 7,500 7,500 7,500 7,500 7,500 7,500 7,500 7,500 7,500 7,500 7,500 7,500 7,500 7,500 7,500 7,500 7,500 7,500 7,500 7,500 7,500 7,500 7,500 7,500 7,500 7,500 7,500 7,500 7,500 7,500 7,500 7,500 7,500 7,500 7,500 7,500 7,500 7,500 7,500 7,500 7,500 7,500 7,500 7,500 7,500 7,500 7,500 7,500 7,500 7,500 7,500 7,500 7,500 7,500 7,500 7,500 7,500 7,500 7,500 7,500 7,500 7,500 7,500 7,500 7,500 7,500 7,500 7,500 7,500 7,500 7,500 7,500 7,500 7,500 7,500 7,500 7,500 7,500 7,500 7,500 7,500 7,500 7,500 7,500 7,500 7,500 7,500 7,500 7,500 7,500 7,500 7,500 7,500 7,500 7,500 7,500 7,500 7,500 7,500 7,500 7,500 7,500 7,500 7,500 7,500 7,500 7,500 7,500 7,500 7,500 7,500 7,500 7,500 7,500 7,500 7,500 7,500 7,500 7,500 7,500 7,500 7,500 7,500 7,500 |
| 116A                                                                                                                                                      | Woods<br>Canyon Nature<br>Trail Conn       | 0.1                                                                                          | K                                              | Easiest        | This trail provides a shortcut along the Woods Canyon Nature Trail (116). Trail can be accessed by following the 116 trail from the Rocky Point trailhead for approximately 0.5 miles, trail cuts across the drainage and cuts off approximately 0.2 miles of the 116 trail.                                                                                                                                                                                                                                                                                  | Woods Canyon Nature Trl Conn Profile  7,590 (87,578 (87,578 (97,578 (97,578 (97,578 (97,578 (97,578 (97,578 (97,578 (97,578 (97,578 (97,578 (97,578 (97,578 (97,578 (97,578 (97,578 (97,578 (97,578 (97,578 (97,578 (97,578 (97,578 (97,578 (97,578 (97,578 (97,578 (97,578 (97,578 (97,578 (97,578 (97,578 (97,578 (97,578 (97,578 (97,578 (97,578 (97,578 (97,578 (97,578 (97,578 (97,578 (97,578 (97,578 (97,578 (97,578 (97,578 (97,578 (97,578 (97,578 (97,578 (97,578 (97,578 (97,578 (97,578 (97,578 (97,578 (97,578 (97,578 (97,578 (97,578 (97,578 (97,578 (97,578 (97,578 (97,578 (97,578 (97,578 (97,578 (97,578 (97,578 (97,578 (97,578 (97,578 (97,578 (97,578 (97,578 (97,578 (97,578 (97,578 (97,578 (97,578 (97,578 (97,578 (97,578 (97,578 (97,578 (97,578 (97,578 (97,578 (97,578 (97,578 (97,578 (97,578 (97,578 (97,578 (97,578 (97,578 (97,578 (97,578 (97,578 (97,578 (97,578 (97,578 (97,578 (97,578 (97,578 (97,578 (97,578 (97,578 (97,578 (97,578 (97,578 (97,578 (97,578 (97,578 (97,578 (97,578 (97,578 (97,578 (97,578 (97,578 (97,578 (97,578 (97,578 (97,578 (97,578 (97,578 (97,578 (97,578 (97,578 (97,578 (97,578 (97,578 (97,578 (97,578 (97,578 (97,578 (97,578 (97,578 (97,578 (97,578 (97,578 (97,578 (97,578 (97,578 (97,578 (97,578 (97,578 (97,578 (97,578 (97,578 (97,578 (97,578 (97,578 (97,578 (97,578 (97,578 (97,578 (97,578 (97,578 (97,578 (97,578 (97,578 (97,578 (97,578 (97,578 (97,578 (97,578 (97,578 (97,578 (97,578 (97,578 (97,578 (97,578 (97,578 (97,578 (97,578 (97,578 (97,578 (97,578 (97,578 (97,578 (97,578 (97,578 (97,578 (97,578 (97,578 (97,578 (97,578 (97,578 (97,578 (97,578 (97,578 (97,578 (97,578 (97,578 (97,578 (97,578 (97,578 (97,578 (97,578 (97,578 (97,578 (97,578 (97,578 (97,578 (97,578 (97,578 (97,578 (97,578 (97,578 (97,578 (97,578 (97,578 (97,578 (97,578 (97,578 (97,578 (97,578 (97,578 (97,578 (97,578 (97,578 (97,578 (97,578 (97,578 (97,578 (97,578 (97,578 (97,578 (97,578 (97,578 (97,578 (97,578 (97,578 (97,578 (97,578 (97,578 (97,578 (97,578 (97,578 (97,578 (97,578 (97,578 (97,578 (97,578 (97,578 (97,578 (97,578 (9 |
| 116B                                                                                                                                                      | Woods<br>Canyon Lake<br>Connector<br>Trail | 0.03                                                                                         | k                                              | Easiest        | This trail provides a short access between Woods Canyon Nature Trail (116) and Woods Canyon Lake Trail (336) at the Woods Canyon Lake Trailhead.                                                                                                                                                                                                                                                                                                                                                                                                              | Woods Canyon Lake Connector Trail Profile 7,580 7,575 80,7,570 7,560 7,560 7,560 7,560 7,560 7,560 7,560 Distance (miles)                                                                                                                                                                                                                                                                                                                                                                                                                                                                                                                                                                                                                                                                                                                                                                                                                                                                                                                                                                                                                                                                                                                                                                                                                                                                                                                                                                                                                                                                                                                                                                                                                                                                                                                                                                                                                                                                                                                                                                                                      |
| 179                                                                                                                                                       | Military<br>Sinkhole<br>Trail              | 0.4                                                                                          | 1 Por Art                                      | Moderate       | Trail begins along the General Crook Trail (140) and travels south to the Rim edge at the Military Sinkhole Observation overlook.                                                                                                                                                                                                                                                                                                                                                                                                                             | Military Sinkhole Trail Profile 7,800 7,800 87,800 87,800 87,800 87,800 87,800 87,800 97,800 97,800 97,800 97,800 97,800 97,800 97,800 97,800 97,800 97,800 97,800 97,800 97,800 97,800 97,800 97,800 97,800 97,800 97,800 97,800 97,800 97,800 97,800 97,800 97,800 97,800 97,800 97,800 97,800 97,800 97,800 97,800 97,800 97,800 97,800 97,800 97,800 97,800 97,800 97,800 97,800 97,800 97,800 97,800 97,800 97,800 97,800 97,800 97,800 97,800 97,800 97,800 97,800 97,800 97,800 97,800 97,800 97,800 97,800 97,800 97,800 97,800 97,800 97,800 97,800 97,800 97,800 97,800 97,800 97,800 97,800 97,800 97,800 97,800 97,800 97,800 97,800 97,800 97,800 97,800 97,800 97,800 97,800 97,800 97,800 97,800 97,800 97,800 97,800 97,800 97,800 97,800 97,800 97,800 97,800 97,800 97,800 97,800 97,800 97,800 97,800 97,800 97,800 97,800 97,800 97,800 97,800 97,800 97,800 97,800 97,800 97,800 97,800 97,800 97,800 97,800 97,800 97,800 97,800 97,800 97,800 97,800 97,800 97,800 97,800 97,800 97,800 97,800 97,800 97,800 97,800 97,800 97,800 97,800 97,800 97,800 97,800 97,800 97,800 97,800 97,800 97,800 97,800 97,800 97,800 97,800 97,800 97,800 97,800 97,800 97,800 97,800 97,800 97,800 97,800 97,800 97,800 97,800 97,800 97,800 97,800 97,800 97,800 97,800 97,800 97,800 97,800 97,800 97,800 97,800 97,800 97,800 97,800 97,800 97,800 97,800 97,800 97,800 97,800 97,800 97,800 97,800 97,800 97,800 97,800 97,800 97,800 97,800 97,800 97,800 97,800 97,800 97,800 97,800 97,800 97,800 97,800 97,800 97,800 97,800 97,800 97,800 97,800 97,800 97,800 97,800 97,800 97,800 97,800 97,800 97,800 97,800 97,800 97,800 97,800 97,800 97,800 97,800 97,800 97,800 97,800 97,800 97,800 97,800 97,800 97,800 97,800 97,800 97,800 97,800 97,800 97,800 97,800 97,800 97,800 97,800 97,800 97,800 97,800 97,800 97,800 97,800 97,800 97,800 97,800 97,800 97,800 97,800 97,800 97,800 97,800 97,800 97,800 97,800 97,800 97,800 97,800 97,800 97,800 97,800 97,800 97,800 97,800 97,800 97,800 97,800 97,800 97,800 97,800 97,800 97,800 97,800 97,800 97,800 97,800 97,800 97,800 97,800 97,800 97,800  |
| 336                                                                                                                                                       | Woods Canyon<br>Lake Trail                 | 2.7                                                                                          | k                                              | More Difficult | This trail begins at the Woods Canyon Lake Trailhead. The trail travels around the lake mainly following the lake shore. Trail ends near the Spillway campground. There is access along the shore to the boat ramp parking area. Vault toilet is available at the parking area.                                                                                                                                                                                                                                                                               | Woods Canyon Lake Trail Profile 7,555 1,7,555 1,7,555 1,7,555 1,7,555 1,7,555 1,7,555 1,7,555 1,7,555 1,7,555 1,7,555 1,7,555 1,7,555 1,7,555 1,7,555 1,7,555 1,7,555 1,7,555 1,7,555 1,7,555 1,7,555 1,7,555 1,7,555 1,7,555 1,7,555 1,7,555 1,7,555 1,7,555 1,7,555 1,7,555 1,7,555 1,7,555 1,7,555 1,7,555 1,7,555 1,7,555 1,7,555 1,7,555 1,7,555 1,7,555 1,7,555 1,7,555 1,7,555 1,7,555 1,7,555 1,7,555 1,7,555 1,7,555 1,7,555 1,7,555 1,7,555 1,7,555 1,7,555 1,7,555 1,7,555 1,7,555 1,7,555 1,7,555 1,7,555 1,7,555 1,7,555 1,7,555 1,7,555 1,7,555 1,7,555 1,7,555 1,7,555 1,7,555 1,7,555 1,7,555 1,7,555 1,7,555 1,7,555 1,7,555 1,7,555 1,7,555 1,7,555 1,7,555 1,7,555 1,7,555 1,7,555 1,7,555 1,7,555 1,7,555 1,7,555 1,7,555 1,7,555 1,7,555 1,7,555 1,7,555 1,7,555 1,7,555 1,7,555 1,7,555 1,7,555 1,7,555 1,7,555 1,7,555 1,7,555 1,7,555 1,7,555 1,7,555 1,7,555 1,7,555 1,7,555 1,7,555 1,7,555 1,7,555 1,7,555 1,7,555 1,7,555 1,7,555 1,7,555 1,7,555 1,7,555 1,7,555 1,7,555 1,7,555 1,7,555 1,7,555 1,7,555 1,7,555 1,7,555 1,7,555 1,7,555 1,7,555 1,7,555 1,7,555 1,7,555 1,7,555 1,7,555 1,7,555 1,7,555 1,7,555 1,7,555 1,7,555 1,7,555 1,7,555 1,7,555 1,7,555 1,7,555 1,7,555 1,7,555 1,7,555 1,7,555 1,7,555 1,7,555 1,7,555 1,7,555 1,7,555 1,7,555 1,7,555 1,7,555 1,7,555 1,7,555 1,7,555 1,7,555 1,7,555 1,7,555 1,7,555 1,7,555 1,7,555 1,7,555 1,7,555 1,7,555 1,7,555 1,7,555 1,7,555 1,7,555 1,7,555 1,7,555 1,7,555 1,7,555 1,7,555 1,7,555 1,7,555 1,7,555 1,7,555 1,7,555 1,7,555 1,7,555 1,7,555 1,7,555 1,7,555 1,7,555 1,7,555 1,7,555 1,7,555 1,7,555 1,7,555 1,7,555 1,7,555 1,7,555 1,7,555 1,7,555 1,7,555 1,7,555 1,7,555 1,7,555 1,7,555 1,7,555 1,7,555 1,7,555 1,7,555 1,7,555 1,7,555 1,7,555 1,7,555 1,7,555 1,7,555 1,7,555 1,7,555 1,7,555 1,7,555 1,7,555 1,7,555 1,7,555 1,7,555 1,7,555 1,7,555 1,7,555 1,7,555 1,7,555 1,7,555 1,7,555 1,7,555 1,7,555 1,7,555 1,7,555 1,7,555 1,7,555 1,7,555 1,7,555 1,7,555 1,7,555 1,7,555 1,7,555 1,7,555 1,7,555 1,7,555 1,7,555 1,7,555 1,7,555 1,7,555 1,7,555 1,7,555 1,7,555 1,7,555 1,7,555 1,7,555 1,7,555 1,7,555  |
| 505                                                                                                                                                       | Meadow<br>Trail                            | 1.6                                                                                          | <b>1</b> € € € € € € € € € € € € € € € € € € € | Easy           | Trail begins at the Boat Ramp parking area (near store) and proceeds to the south to the junction with FR 300. Trail follows FR 105 and provides trail acess to many of the campgrounds in the Woods Canyon Lake Recreation area.                                                                                                                                                                                                                                                                                                                             | Meadow Trail Profile  7,840  7,820  7,820  7,800  7,800  7,800  0 0 2 0 4 0 6 0 3 1 12 14 16  Distance (miles)                                                                                                                                                                                                                                                                                                                                                                                                                                                                                                                                                                                                                                                                                                                                                                                                                                                                                                                                                                                                                                                                                                                                                                                                                                                                                                                                                                                                                                                                                                                                                                                                                                                                                                                                                                                                                                                                                                                                                                                                                 |
| 507                                                                                                                                                       | Rim<br>Campground<br>Trail                 | 0.2                                                                                          | <b>€</b> •••                                   | Easy           | Trail begins at the Boat Ramp parking area (near store) and proceeds to the south to the junction with FR 300. Trail follows FR 105 and provides trail acess to many of the campgrounds in the Woods Canyon Lake Recreation area.                                                                                                                                                                                                                                                                                                                             | Rim Campground Trail Profile  7,580  90,7,556  7,550  7,540  7,540  7,540  7,540  7,540  7,540  7,540  7,540  7,540  7,540  7,540  7,540  7,540  7,540  7,540  7,540  7,540  7,540  7,540  7,540  7,540  7,540  7,540  7,540  7,540  7,540  7,540  7,540  7,540  7,540  7,540  7,540  7,540  7,540  7,540  7,540  7,540  7,540  7,540  7,540  7,540  7,540  7,540  7,540  7,540  7,540  7,540  7,540  7,540  7,540  7,540  7,540  7,540  7,540  7,540  7,540  7,540  7,540  7,540                                                                                                                                                                                                                                                                                                                                                                                                                                                                                                                                                                                                                                                                                                                                                                                                                                                                                                                                                                                                                                                                                                                                                                                                                                                                                                                                                                                                                                                                                                                                                                                                                                              |
| 622                                                                                                                                                       | Rim<br>Lakes Vista<br>Trail                | 4.3                                                                                          | 1 00 E                                         | Easy           | Trail begins at the Rim Top Trailhead and proceeds westward to the Mogollon campground. This trail is wheelchair accessibl From this trail can also access the Rim Campground Trail (507). Military Sinkhole Trail (179) and Meadow Trail (505). From Military Sinkhole can also access the Highline National Recreational Trail which is on the Tonto National Forest.                                                                                                                                                                                       | Rim Lakes Vista Trail Profile 7,640 7,620 7,620 7,540 7,540 7,540 7,540 7,540 7,540 7,540 7,540 7,540 7,540 7,540 7,540 7,540 7,540 7,540 7,540 7,540 7,540 7,540 7,540 7,540 7,540 7,540 7,540 7,540 7,540 7,540 7,540 7,540 7,540 7,540 7,540 7,540 7,540 7,540 7,540 7,540 7,540 7,540 7,540 7,540 7,540 7,540 7,540 7,540 7,540 7,540 7,540 7,540 7,540 7,540 7,540 7,540 7,540 7,540 7,540 7,540 7,540 7,540 7,540 7,540 7,540 7,540 7,540 7,540 7,540 7,540 7,540 7,540 7,540 7,540 7,540 7,540 7,540 7,540 7,540 7,540 7,540 7,540 7,540 7,540 7,540 7,540 7,540 7,540 7,540 7,540 7,540 7,540 7,540 7,540 7,540 7,540 7,540 7,540 7,540 7,540 7,540 7,540 7,540 7,540 7,540 7,540 7,540 7,540 7,540 7,540 7,540 7,540 7,540 7,540 7,540 7,540 7,540 7,540 7,540 7,540 7,540 7,540 7,540 7,540 7,540 7,540 7,540 7,540 7,540 7,540 7,540 7,540 7,540 7,540 7,540 7,540 7,540 7,540 7,540 7,540 7,540 7,540 7,540 7,540 7,540 7,540 7,540 7,540 7,540 7,540 7,540 7,540 7,540 7,540 7,540 7,540 7,540 7,540 7,540 7,540 7,540 7,540 7,540 7,540 7,540 7,540 7,540 7,540 7,540 7,540 7,540 7,540 7,540 7,540 7,540 7,540 7,540 7,540 7,540 7,540 7,540 7,540 7,540 7,540 7,540 7,540 7,540 7,540 7,540 7,540 7,540 7,540 7,540 7,540 7,540 7,540 7,540 7,540 7,540 7,540 7,540 7,540 7,540 7,540 7,540 7,540 7,540 7,540 7,540 7,540 7,540 7,540 7,540 7,540 7,540 7,540 7,540 7,540 7,540 7,540 7,540 7,540 7,540 7,540 7,540 7,540 7,540 7,540 7,540 7,540 7,540 7,540 7,540 7,540 7,540 7,540 7,540 7,540 7,540 7,540 7,540 7,540 7,540 7,540 7,540 7,540 7,540 7,540 7,540 7,540 7,540 7,540 7,540 7,540 7,540 7,540 7,540 7,540 7,540 7,540 7,540 7,540 7,540 7,540 7,540 7,540 7,540 7,540 7,540 7,540 7,540 7,540 7,540 7,540 7,540 7,540 7,540 7,540 7,540 7,540 7,540 7,540 7,540 7,540 7,540 7,540 7,540 7,540 7,540 7,540 7,540 7,540 7,540 7,540 7,540 7,540 7,540 7,540 7,540 7,540 7,540 7,540 7,540 7,540 7,540 7,540 7,540 7,540 7,540 7,540 7,540 7,540 7,540 7,540 7,540 7,540 7,540 7,540 7,540 7,540 7,540 7,540 7,540 7,540 7,540 7,540 7,540 7,540 7,540 7,540 7,540 7,540 7,540 7,540 7,540 7,540  |