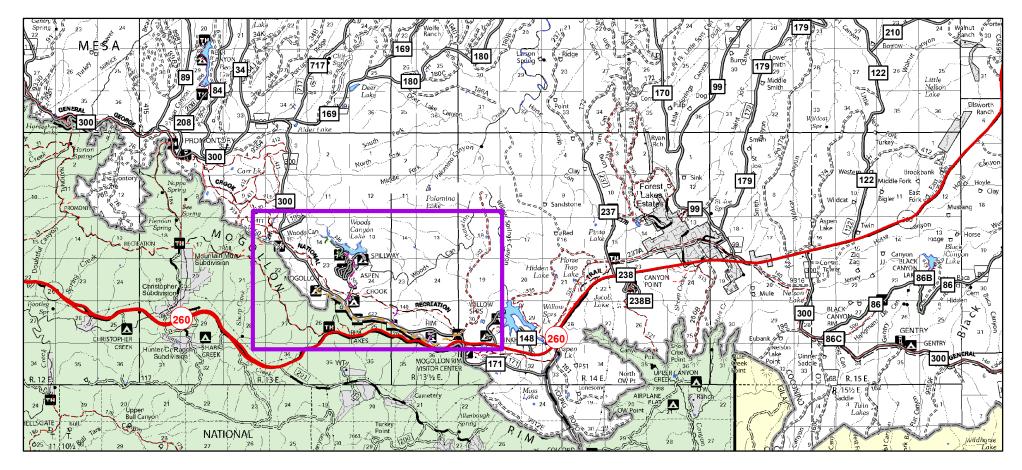

## Woods Canyon Area Trails

Apache-Sitgreaves National Forests Black Mesa Ranger District

Ph. 928-535-7300; www.fs.fed.us.r3/asnf

Water Body

| Trails making up the Woods Canyon Area Trails are generally located South West of Forest Lakes, in the general area of Woods Canyon Lake Recreation Area. |                                            |                                                                                              |                                                |                |                                                                                                                                                                                                                                                                                                                                                                                                                                                                                                                                                               |                                                                                                                                                                                                                                                                                                                                                                                                                                                                                                                                                                                                                                                                                                                                                                                                                                                                                                                                                                                                                                                                                                                                                                                                                                                                                                                                                                                                                                                                                                                                                                                                                                                                                                                                                                                                                                                                                                                                                                                                                                                                                                                                |
|-----------------------------------------------------------------------------------------------------------------------------------------------------------|--------------------------------------------|----------------------------------------------------------------------------------------------|------------------------------------------------|----------------|---------------------------------------------------------------------------------------------------------------------------------------------------------------------------------------------------------------------------------------------------------------------------------------------------------------------------------------------------------------------------------------------------------------------------------------------------------------------------------------------------------------------------------------------------------------|--------------------------------------------------------------------------------------------------------------------------------------------------------------------------------------------------------------------------------------------------------------------------------------------------------------------------------------------------------------------------------------------------------------------------------------------------------------------------------------------------------------------------------------------------------------------------------------------------------------------------------------------------------------------------------------------------------------------------------------------------------------------------------------------------------------------------------------------------------------------------------------------------------------------------------------------------------------------------------------------------------------------------------------------------------------------------------------------------------------------------------------------------------------------------------------------------------------------------------------------------------------------------------------------------------------------------------------------------------------------------------------------------------------------------------------------------------------------------------------------------------------------------------------------------------------------------------------------------------------------------------------------------------------------------------------------------------------------------------------------------------------------------------------------------------------------------------------------------------------------------------------------------------------------------------------------------------------------------------------------------------------------------------------------------------------------------------------------------------------------------------|
| Trail #                                                                                                                                                   | Trail Name                                 | Miles                                                                                        | Activities                                     | Difficulty     | Notes                                                                                                                                                                                                                                                                                                                                                                                                                                                                                                                                                         | Profile                                                                                                                                                                                                                                                                                                                                                                                                                                                                                                                                                                                                                                                                                                                                                                                                                                                                                                                                                                                                                                                                                                                                                                                                                                                                                                                                                                                                                                                                                                                                                                                                                                                                                                                                                                                                                                                                                                                                                                                                                                                                                                                        |
| 140                                                                                                                                                       | General Crook<br>Trail                     | 5.3 Portion shown on Woods Canyon Area Trails map. (Total trail length on Black Mesa = 58.4) | <b>1</b> € € € € € € € € € € € € € € € € € € € | More Difficult | The General Crook Trail is Arizona's first designated State Historic Trail; a 113 mile trail built by Gen. George Crook in the 1870's, during the Apache War. Crooks trail crosses the Black Mesa Ranger District through mixed ponderosa pine & Gambel oak. On this map, the trail can be accessed from Carr Lake Trailhead on the west side, trail then travels eastward to junction with FR 300 near Rim Top trailhead. The Meadow trail (505), Military Sinkhole trail (179), and Rim Lakes Vista trail (622) can be accessed from this portion of trail. | General Crook Trail Profile  7,640 7,630 7,630 7,630 7,630 7,630 7,630 7,630 7,630 7,630 7,630 7,630 7,630 7,630 7,630 7,630 7,630 7,630 7,630 7,630 7,630 7,630 7,630 7,630 7,630 7,630 7,630 7,630 7,630 7,630 7,630 7,630 7,630 7,630 7,630 7,630 7,630 7,630 7,630 7,630 7,630 7,630 7,630 7,630 7,630 7,630 7,630 7,630 7,630 7,630 7,630 7,630 7,630 7,630 7,630 7,630 7,630 7,630 7,630 7,630 7,630 7,630 7,630 7,630 7,630 7,630 7,630 7,630 7,630 7,630 7,630 7,630 7,630 7,630 7,630 7,630 7,630 7,630 7,630 7,630 7,630 7,630 7,630 7,630 7,630 7,630 7,630 7,630 7,630 7,630 7,630 7,630 7,630 7,630 7,630 7,630 7,630 7,630 7,630 7,630 7,630 7,630 7,630 7,630 7,630 7,630 7,630 7,630 7,630 7,630 7,630 7,630 7,630 7,630 7,630 7,630 7,630 7,630 7,630 7,630 7,630 7,630 7,630 7,630 7,630 7,630 7,630 7,630 7,630 7,630 7,630 7,630 7,630 7,630 7,630 7,630 7,630 7,630 7,630 7,630 7,630 7,630 7,630 7,630 7,630 7,630 7,630 7,630 7,630 7,630 7,630 7,630 7,630 7,630 7,630 7,630 7,630 7,630 7,630 7,630 7,630 7,630 7,630 7,630 7,630 7,630 7,630 7,630 7,630 7,630 7,630 7,630 7,630 7,630 7,630 7,630 7,630 7,630 7,630 7,630 7,630 7,630 7,630 7,630 7,630 7,630 7,630 7,630 7,630 7,630 7,630 7,630 7,630 7,630 7,630 7,630 7,630 7,630 7,630 7,630 7,630 7,630 7,630 7,630 7,630 7,630 7,630 7,630 7,630 7,630 7,630 7,630 7,630 7,630 7,630 7,630 7,630 7,630 7,630 7,630 7,630 7,630 7,630 7,630 7,630 7,630 7,630 7,630 7,630 7,630 7,630 7,630 7,630 7,630 7,630 7,630 7,630 7,630 7,630 7,630 7,630 7,630 7,630 7,630 7,630 7,630 7,630 7,630 7,630 7,630 7,630 7,630 7,630 7,630 7,630 7,630 7,630 7,630 7,630 7,630 7,630 7,630 7,630 7,630 7,630 7,630 7,630 7,630 7,630 7,630 7,630 7,630 7,630 7,630 7,630 7,630 7,630 7,630 7,630 7,630 7,630 7,630 7,630 7,630 7,630 7,630 7,630 7,630 7,630 7,630 7,630 7,630 7,630 7,630 7,630 7,630 7,630 7,630 7,630 7,630 7,630 7,630 7,630 7,630 7,630 7,630 7,630 7,630 7,630 7,630 7,630 7,630 7,630 7,630 7,630 7,630 7,630 7,630 7,630 7,630 7,630 7,630 7,630 7,630 7,630 7,630 7,630 7,630 7,630 7,630 7,630 7,630 7,630 7,630 7,630 7,630 7 |
| 116                                                                                                                                                       | Woods<br>Canyon Nature<br>Trail            | 0.9                                                                                          | K                                              | Easiest        | Access this trail from the Rocky Poiint trailhead and travels north west to a junction with Woods Canyon Lake Trail (336) near the shore line of Woods Canyon Lake.                                                                                                                                                                                                                                                                                                                                                                                           | Woods Caryon Nature Trail Profile 7,600 7,500 87,500 87,500 87,500 7,500 7,500 7,500 7,500 7,500 7,500 7,500 7,500 7,500 7,500 7,500 7,500 7,500 7,500 7,500 7,500 7,500 7,500 7,500 7,500 7,500 7,500 7,500 7,500 7,500 7,500 7,500 7,500 7,500 7,500 7,500 7,500 7,500 7,500 7,500 7,500 7,500 7,500 7,500 7,500 7,500 7,500 7,500 7,500 7,500 7,500 7,500 7,500 7,500 7,500 7,500 7,500 7,500 7,500 7,500 7,500 7,500 7,500 7,500 7,500 7,500 7,500 7,500 7,500 7,500 7,500 7,500 7,500 7,500 7,500 7,500 7,500 7,500 7,500 7,500 7,500 7,500 7,500 7,500 7,500 7,500 7,500 7,500 7,500 7,500 7,500 7,500 7,500 7,500 7,500 7,500 7,500 7,500 7,500 7,500 7,500 7,500 7,500 7,500 7,500 7,500 7,500 7,500 7,500 7,500 7,500 7,500 7,500 7,500 7,500 7,500 7,500 7,500 7,500 7,500 7,500 7,500 7,500 7,500 7,500 7,500 7,500 7,500 7,500 7,500 7,500 7,500 7,500 7,500 7,500 7,500 7,500 7,500 7,500 7,500 7,500 7,500 7,500 7,500 7,500 7,500 7,500 7,500 7,500 7,500 7,500 7,500 7,500 7,500 7,500 7,500 7,500 7,500 7,500 7,500 7,500 7,500 7,500 7,500 7,500 7,500 7,500 7,500 7,500 7,500 7,500 7,500 7,500 7,500 7,500 7,500 7,500 7,500 7,500 7,500 7,500 7,500 7,500 7,500 7,500 7,500 7,500 7,500 7,500 7,500 7,500 7,500 7,500 7,500 7,500 7,500 7,500 7,500 7,500 7,500 7,500 7,500 7,500 7,500 7,500 7,500 7,500 7,500 7,500 7,500 7,500 7,500 7,500 7,500 7,500 7,500 7,500 7,500 7,500 7,500 7,500 7,500 7,500 7,500 7,500 7,500 7,500 7,500 7,500 7,500 7,500 7,500 7,500 7,500 7,500 7,500 7,500 7,500 7,500 7,500 7,500 7,500 7,500 7,500 7,500 7,500 7,500 7,500 7,500 7,500 7,500 7,500 7,500 7,500 7,500 7,500 7,500 7,500 7,500 7,500 7,500 7,500 7,500 7,500 7,500 7,500 7,500 7,500 7,500 7,500 7,500 7,500 7,500 7,500 7,500 7,500 7,500 7,500 7,500 7,500 7,500 7,500 7,500 7,500 7,500 7,500 7,500 7,500 7,500 7,500 7,500 7,500 7,500 7,500 7,500 7,500 7,500 7,500 7,500 7,500 7,500 7,500 7,500 7,500 7,500 7,500 7,500 7,500 7,500 7,500 7,500 7,500 7,500 7,500 7,500 7,500 7,500 7,500 7,500 7,500 7,500 7,500 7,500 7,500 7,500 7,500 7,500 7,500 7,500 7,500 7,500 7,500 7,500 7,500 7,500 |
| 116A                                                                                                                                                      | Woods<br>Canyon Nature<br>Trail Conn       | 0.1                                                                                          | K                                              | Easiest        | This trail provides a shortcut along the Woods Canyon Nature Trail (116). Trail can be accessed by following the 116 trail from the Rocky Point trailhead for approximately 0.5 miles, trail cuts across the drainage and cuts off approximately 0.2 miles of the 116 trail.                                                                                                                                                                                                                                                                                  | Woods Canyon Nature Trl Conn Profile  7,590 (87,578 (87,578 (97,578 (97,578 (97,578 (97,578 (97,578 (97,578 (97,578 (97,578 (97,578 (97,578 (97,578 (97,578 (97,578 (97,578 (97,578 (97,578 (97,578 (97,578 (97,578 (97,578 (97,578 (97,578 (97,578 (97,578 (97,578 (97,578 (97,578 (97,578 (97,578 (97,578 (97,578 (97,578 (97,578 (97,578 (97,578 (97,578 (97,578 (97,578 (97,578 (97,578 (97,578 (97,578 (97,578 (97,578 (97,578 (97,578 (97,578 (97,578 (97,578 (97,578 (97,578 (97,578 (97,578 (97,578 (97,578 (97,578 (97,578 (97,578 (97,578 (97,578 (97,578 (97,578 (97,578 (97,578 (97,578 (97,578 (97,578 (97,578 (97,578 (97,578 (97,578 (97,578 (97,578 (97,578 (97,578 (97,578 (97,578 (97,578 (97,578 (97,578 (97,578 (97,578 (97,578 (97,578 (97,578 (97,578 (97,578 (97,578 (97,578 (97,578 (97,578 (97,578 (97,578 (97,578 (97,578 (97,578 (97,578 (97,578 (97,578 (97,578 (97,578 (97,578 (97,578 (97,578 (97,578 (97,578 (97,578 (97,578 (97,578 (97,578 (97,578 (97,578 (97,578 (97,578 (97,578 (97,578 (97,578 (97,578 (97,578 (97,578 (97,578 (97,578 (97,578 (97,578 (97,578 (97,578 (97,578 (97,578 (97,578 (97,578 (97,578 (97,578 (97,578 (97,578 (97,578 (97,578 (97,578 (97,578 (97,578 (97,578 (97,578 (97,578 (97,578 (97,578 (97,578 (97,578 (97,578 (97,578 (97,578 (97,578 (97,578 (97,578 (97,578 (97,578 (97,578 (97,578 (97,578 (97,578 (97,578 (97,578 (97,578 (97,578 (97,578 (97,578 (97,578 (97,578 (97,578 (97,578 (97,578 (97,578 (97,578 (97,578 (97,578 (97,578 (97,578 (97,578 (97,578 (97,578 (97,578 (97,578 (97,578 (97,578 (97,578 (97,578 (97,578 (97,578 (97,578 (97,578 (97,578 (97,578 (97,578 (97,578 (97,578 (97,578 (97,578 (97,578 (97,578 (97,578 (97,578 (97,578 (97,578 (97,578 (97,578 (97,578 (97,578 (97,578 (97,578 (97,578 (97,578 (97,578 (97,578 (97,578 (97,578 (97,578 (97,578 (97,578 (97,578 (97,578 (97,578 (97,578 (97,578 (97,578 (97,578 (97,578 (97,578 (97,578 (97,578 (97,578 (97,578 (97,578 (97,578 (97,578 (97,578 (97,578 (97,578 (97,578 (97,578 (97,578 (97,578 (97,578 (97,578 (97,578 (97,578 (97,578 (97,578 (97,578 (97,578 (97,578 (9 |
| 116B                                                                                                                                                      | Woods<br>Canyon Lake<br>Connector<br>Trail | 0.03                                                                                         | k                                              | Easiest        | This trail provides a short access between Woods Canyon Nature Trail (116) and Woods Canyon Lake Trail (336) at the Woods Canyon Lake Trailhead.                                                                                                                                                                                                                                                                                                                                                                                                              | Woods Canyon Lake Connector Trail Profile 7,580 7,575 80,7,570 7,560 7,560 7,560 7,560 7,560 7,560 7,560 Distance (miles)                                                                                                                                                                                                                                                                                                                                                                                                                                                                                                                                                                                                                                                                                                                                                                                                                                                                                                                                                                                                                                                                                                                                                                                                                                                                                                                                                                                                                                                                                                                                                                                                                                                                                                                                                                                                                                                                                                                                                                                                      |
| 179                                                                                                                                                       | Military<br>Sinkhole<br>Trail              | 0.4                                                                                          | 1 Por Art                                      | Moderate       | Trail begins along the General Crook Trail (140) and travels south to the Rim edge at the Military Sinkhole Observation overlook.                                                                                                                                                                                                                                                                                                                                                                                                                             | Military Sinkhole Trail Profile 7,800 7,800 87,800 87,800 87,800 87,800 87,800 87,800 97,800 97,800 97,800 97,800 97,800 97,800 97,800 97,800 97,800 97,800 97,800 97,800 97,800 97,800 97,800 97,800 97,800 97,800 97,800 97,800 97,800 97,800 97,800 97,800 97,800 97,800 97,800 97,800 97,800 97,800 97,800 97,800 97,800 97,800 97,800 97,800 97,800 97,800 97,800 97,800 97,800 97,800 97,800 97,800 97,800 97,800 97,800 97,800 97,800 97,800 97,800 97,800 97,800 97,800 97,800 97,800 97,800 97,800 97,800 97,800 97,800 97,800 97,800 97,800 97,800 97,800 97,800 97,800 97,800 97,800 97,800 97,800 97,800 97,800 97,800 97,800 97,800 97,800 97,800 97,800 97,800 97,800 97,800 97,800 97,800 97,800 97,800 97,800 97,800 97,800 97,800 97,800 97,800 97,800 97,800 97,800 97,800 97,800 97,800 97,800 97,800 97,800 97,800 97,800 97,800 97,800 97,800 97,800 97,800 97,800 97,800 97,800 97,800 97,800 97,800 97,800 97,800 97,800 97,800 97,800 97,800 97,800 97,800 97,800 97,800 97,800 97,800 97,800 97,800 97,800 97,800 97,800 97,800 97,800 97,800 97,800 97,800 97,800 97,800 97,800 97,800 97,800 97,800 97,800 97,800 97,800 97,800 97,800 97,800 97,800 97,800 97,800 97,800 97,800 97,800 97,800 97,800 97,800 97,800 97,800 97,800 97,800 97,800 97,800 97,800 97,800 97,800 97,800 97,800 97,800 97,800 97,800 97,800 97,800 97,800 97,800 97,800 97,800 97,800 97,800 97,800 97,800 97,800 97,800 97,800 97,800 97,800 97,800 97,800 97,800 97,800 97,800 97,800 97,800 97,800 97,800 97,800 97,800 97,800 97,800 97,800 97,800 97,800 97,800 97,800 97,800 97,800 97,800 97,800 97,800 97,800 97,800 97,800 97,800 97,800 97,800 97,800 97,800 97,800 97,800 97,800 97,800 97,800 97,800 97,800 97,800 97,800 97,800 97,800 97,800 97,800 97,800 97,800 97,800 97,800 97,800 97,800 97,800 97,800 97,800 97,800 97,800 97,800 97,800 97,800 97,800 97,800 97,800 97,800 97,800 97,800 97,800 97,800 97,800 97,800 97,800 97,800 97,800 97,800 97,800 97,800 97,800 97,800 97,800 97,800 97,800 97,800 97,800 97,800 97,800 97,800 97,800 97,800 97,800 97,800 97,800 97,800 97,800 97,800 97,800  |
| 336                                                                                                                                                       | Woods Canyon<br>Lake Trail                 | 2.7                                                                                          | k                                              | More Difficult | This trail begins at the Woods Canyon Lake Trailhead. The trail travels around the lake mainly following the lake shore. Trail ends near the Spillway campground. There is access along the shore to the boat ramp parking area. Vault toilet is available at the parking area.                                                                                                                                                                                                                                                                               | Woods Canyon Lake Trail Profile 7,555 1,7,555 1,7,555 1,7,555 1,7,555 1,7,555 1,7,555 1,7,555 1,7,555 1,7,555 1,7,555 1,7,555 1,7,555 1,7,555 1,7,555 1,7,555 1,7,555 1,7,555 1,7,555 1,7,555 1,7,555 1,7,555 1,7,555 1,7,555 1,7,555 1,7,555 1,7,555 1,7,555 1,7,555 1,7,555 1,7,555 1,7,555 1,7,555 1,7,555 1,7,555 1,7,555 1,7,555 1,7,555 1,7,555 1,7,555 1,7,555 1,7,555 1,7,555 1,7,555 1,7,555 1,7,555 1,7,555 1,7,555 1,7,555 1,7,555 1,7,555 1,7,555 1,7,555 1,7,555 1,7,555 1,7,555 1,7,555 1,7,555 1,7,555 1,7,555 1,7,555 1,7,555 1,7,555 1,7,555 1,7,555 1,7,555 1,7,555 1,7,555 1,7,555 1,7,555 1,7,555 1,7,555 1,7,555 1,7,555 1,7,555 1,7,555 1,7,555 1,7,555 1,7,555 1,7,555 1,7,555 1,7,555 1,7,555 1,7,555 1,7,555 1,7,555 1,7,555 1,7,555 1,7,555 1,7,555 1,7,555 1,7,555 1,7,555 1,7,555 1,7,555 1,7,555 1,7,555 1,7,555 1,7,555 1,7,555 1,7,555 1,7,555 1,7,555 1,7,555 1,7,555 1,7,555 1,7,555 1,7,555 1,7,555 1,7,555 1,7,555 1,7,555 1,7,555 1,7,555 1,7,555 1,7,555 1,7,555 1,7,555 1,7,555 1,7,555 1,7,555 1,7,555 1,7,555 1,7,555 1,7,555 1,7,555 1,7,555 1,7,555 1,7,555 1,7,555 1,7,555 1,7,555 1,7,555 1,7,555 1,7,555 1,7,555 1,7,555 1,7,555 1,7,555 1,7,555 1,7,555 1,7,555 1,7,555 1,7,555 1,7,555 1,7,555 1,7,555 1,7,555 1,7,555 1,7,555 1,7,555 1,7,555 1,7,555 1,7,555 1,7,555 1,7,555 1,7,555 1,7,555 1,7,555 1,7,555 1,7,555 1,7,555 1,7,555 1,7,555 1,7,555 1,7,555 1,7,555 1,7,555 1,7,555 1,7,555 1,7,555 1,7,555 1,7,555 1,7,555 1,7,555 1,7,555 1,7,555 1,7,555 1,7,555 1,7,555 1,7,555 1,7,555 1,7,555 1,7,555 1,7,555 1,7,555 1,7,555 1,7,555 1,7,555 1,7,555 1,7,555 1,7,555 1,7,555 1,7,555 1,7,555 1,7,555 1,7,555 1,7,555 1,7,555 1,7,555 1,7,555 1,7,555 1,7,555 1,7,555 1,7,555 1,7,555 1,7,555 1,7,555 1,7,555 1,7,555 1,7,555 1,7,555 1,7,555 1,7,555 1,7,555 1,7,555 1,7,555 1,7,555 1,7,555 1,7,555 1,7,555 1,7,555 1,7,555 1,7,555 1,7,555 1,7,555 1,7,555 1,7,555 1,7,555 1,7,555 1,7,555 1,7,555 1,7,555 1,7,555 1,7,555 1,7,555 1,7,555 1,7,555 1,7,555 1,7,555 1,7,555 1,7,555 1,7,555 1,7,555 1,7,555 1,7,555 1,7,555 1,7,555 1,7,555 1,7,555 1,7,555 1,7,555  |
| 505                                                                                                                                                       | Meadow<br>Trail                            | 1.6                                                                                          | <b>1</b> € € € € € € € € € € € € € € € € € € € | Easy           | Trail begins at the Boat Ramp parking area (near store) and proceeds to the south to the junction with FR 300. Trail follows FR 105 and provides trail acess to many of the campgrounds in the Woods Canyon Lake Recreation area.                                                                                                                                                                                                                                                                                                                             | Meadow Trail Profile  7,840  7,820  7,820  7,800  7,800  7,800  0 0 2 0 4 0 6 0 3 1 12 14 16  Distance (miles)                                                                                                                                                                                                                                                                                                                                                                                                                                                                                                                                                                                                                                                                                                                                                                                                                                                                                                                                                                                                                                                                                                                                                                                                                                                                                                                                                                                                                                                                                                                                                                                                                                                                                                                                                                                                                                                                                                                                                                                                                 |
| 507                                                                                                                                                       | Rim<br>Campground<br>Trail                 | 0.2                                                                                          | <b>€</b> •••                                   | Easy           | Trail begins at the Boat Ramp parking area (near store) and proceeds to the south to the junction with FR 300. Trail follows FR 105 and provides trail acess to many of the campgrounds in the Woods Canyon Lake Recreation area.                                                                                                                                                                                                                                                                                                                             | Rim Campground Trail Profile  7,580  90,7,556  7,550  7,540  7,540  7,540  7,540  7,540  7,540  7,540  7,540  7,540  7,540  7,540  7,540  7,540  7,540  7,540  7,540  7,540  7,540  7,540  7,540  7,540  7,540  7,540  7,540  7,540  7,540  7,540  7,540  7,540  7,540  7,540  7,540  7,540  7,540  7,540  7,540  7,540  7,540  7,540  7,540  7,540  7,540  7,540  7,540  7,540  7,540  7,540  7,540  7,540  7,540  7,540  7,540  7,540  7,540  7,540  7,540  7,540  7,540  7,540                                                                                                                                                                                                                                                                                                                                                                                                                                                                                                                                                                                                                                                                                                                                                                                                                                                                                                                                                                                                                                                                                                                                                                                                                                                                                                                                                                                                                                                                                                                                                                                                                                              |
| 622                                                                                                                                                       | Rim<br>Lakes Vista<br>Trail                | 4.3                                                                                          | 1 00 E                                         | Easy           | Trail begins at the Rim Top Trailhead and proceeds westward to the Mogollon campground. This trail is wheelchair accessibl From this trail can also access the Rim Campground Trail (507). Military Sinkhole Trail (179) and Meadow Trail (505). From Military Sinkhole can also access the Highline National Recreational Trail which is on the Tonto National Forest.                                                                                                                                                                                       | Rim Lakes Vista Trail Profile 7,640 7,620 7,620 7,540 7,540 7,540 7,540 7,540 7,540 7,540 7,540 7,540 7,540 7,540 7,540 7,540 7,540 7,540 7,540 7,540 7,540 7,540 7,540 7,540 7,540 7,540 7,540 7,540 7,540 7,540 7,540 7,540 7,540 7,540 7,540 7,540 7,540 7,540 7,540 7,540 7,540 7,540 7,540 7,540 7,540 7,540 7,540 7,540 7,540 7,540 7,540 7,540 7,540 7,540 7,540 7,540 7,540 7,540 7,540 7,540 7,540 7,540 7,540 7,540 7,540 7,540 7,540 7,540 7,540 7,540 7,540 7,540 7,540 7,540 7,540 7,540 7,540 7,540 7,540 7,540 7,540 7,540 7,540 7,540 7,540 7,540 7,540 7,540 7,540 7,540 7,540 7,540 7,540 7,540 7,540 7,540 7,540 7,540 7,540 7,540 7,540 7,540 7,540 7,540 7,540 7,540 7,540 7,540 7,540 7,540 7,540 7,540 7,540 7,540 7,540 7,540 7,540 7,540 7,540 7,540 7,540 7,540 7,540 7,540 7,540 7,540 7,540 7,540 7,540 7,540 7,540 7,540 7,540 7,540 7,540 7,540 7,540 7,540 7,540 7,540 7,540 7,540 7,540 7,540 7,540 7,540 7,540 7,540 7,540 7,540 7,540 7,540 7,540 7,540 7,540 7,540 7,540 7,540 7,540 7,540 7,540 7,540 7,540 7,540 7,540 7,540 7,540 7,540 7,540 7,540 7,540 7,540 7,540 7,540 7,540 7,540 7,540 7,540 7,540 7,540 7,540 7,540 7,540 7,540 7,540 7,540 7,540 7,540 7,540 7,540 7,540 7,540 7,540 7,540 7,540 7,540 7,540 7,540 7,540 7,540 7,540 7,540 7,540 7,540 7,540 7,540 7,540 7,540 7,540 7,540 7,540 7,540 7,540 7,540 7,540 7,540 7,540 7,540 7,540 7,540 7,540 7,540 7,540 7,540 7,540 7,540 7,540 7,540 7,540 7,540 7,540 7,540 7,540 7,540 7,540 7,540 7,540 7,540 7,540 7,540 7,540 7,540 7,540 7,540 7,540 7,540 7,540 7,540 7,540 7,540 7,540 7,540 7,540 7,540 7,540 7,540 7,540 7,540 7,540 7,540 7,540 7,540 7,540 7,540 7,540 7,540 7,540 7,540 7,540 7,540 7,540 7,540 7,540 7,540 7,540 7,540 7,540 7,540 7,540 7,540 7,540 7,540 7,540 7,540 7,540 7,540 7,540 7,540 7,540 7,540 7,540 7,540 7,540 7,540 7,540 7,540 7,540 7,540 7,540 7,540 7,540 7,540 7,540 7,540 7,540 7,540 7,540 7,540 7,540 7,540 7,540 7,540 7,540 7,540 7,540 7,540 7,540 7,540 7,540 7,540 7,540 7,540 7,540 7,540 7,540 7,540 7,540 7,540 7,540 7,540 7,540 7,540 7,540 7,540 7,540 7,540  |