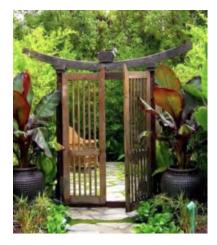

#### **Entrance Inspiration:**

Formal Wooden Gate

Promenade / Processional

Creeping Phlox (ground cover): Rain Garden Recommendation

Soft Rush (ornamental grass): Rain Garden Recommendation

For conceptual purposes only. Not for regulatory approval, permitting, or construction. Baltimore City Department of Planning assumes no responsibility for its technical accuracy nor for any unauthorized use.