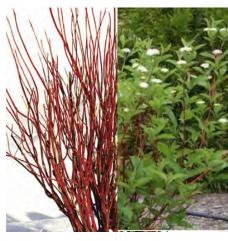

Butterfly Milkweed: Rain Garden Recommendation

Red Twig Dogwood (winter/summer): Rain Garden Recommendation