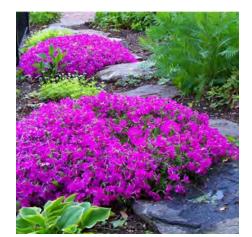

#### **Entrance Inspiration:**

Formal Wooden Gate

Promenade / Processional

Creeping Phlox (ground cover): Rain Garden Recommendation

Soft Rush (ornamental grass): Rain Garden Recommendation

For conceptual purposes only. Not for regulatory approval, permitting, or construction. Baltimore City Department of Planning assumes no responsibility for its technical accuracy nor for any unauthorized use.