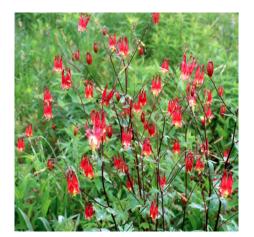

### Maryland Native Species Recommendations - from Alliance for the Chesapeake Bay \*\* EXACT PLANT SELECTION TO BE DETERMINED BY LANDSCAPE DESIGNER \*\*

Wild Columbine: Rain Garden Recommendation

New England Aster: Rain Garden Recommendation