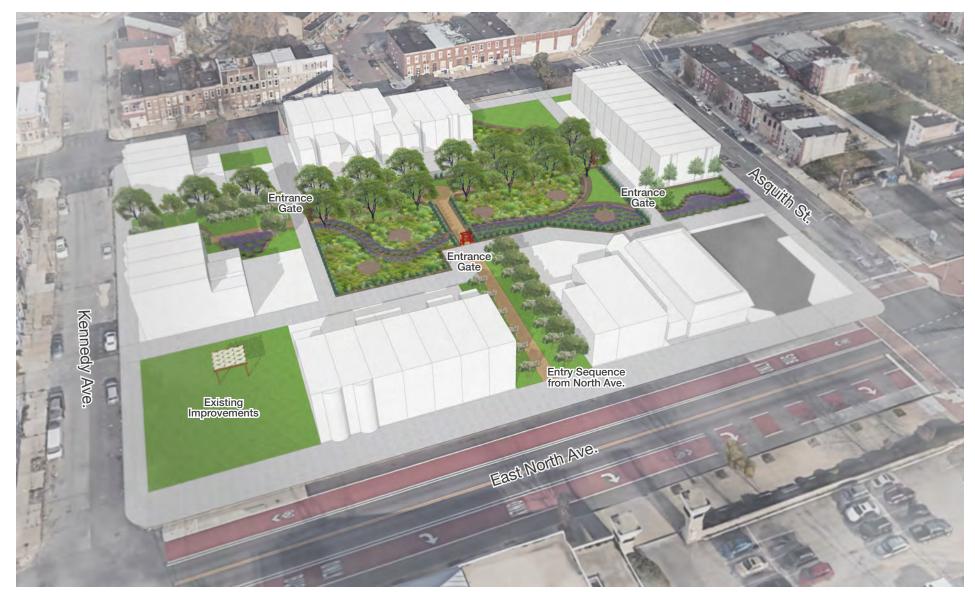

MIDWAY SECRET GARDEN LOT IMPROVEMENT PROJECT

Sheet No.

CONCEPT - Proposed View from East North Avenue, Pending Final Design

For conceptual purposes only. Not for regulatory approval, permitting, or construction. Baltimore City Department of Planning assumes no responsibility for its technical accuracy nor for any unauthorized use.