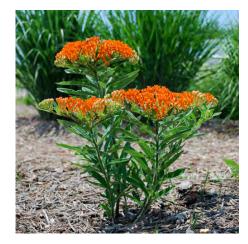

Butterfly Milkweed: Rain Garden Recommendation

Red Twig Dogwood (winter/summer): Rain Garden Recommendation