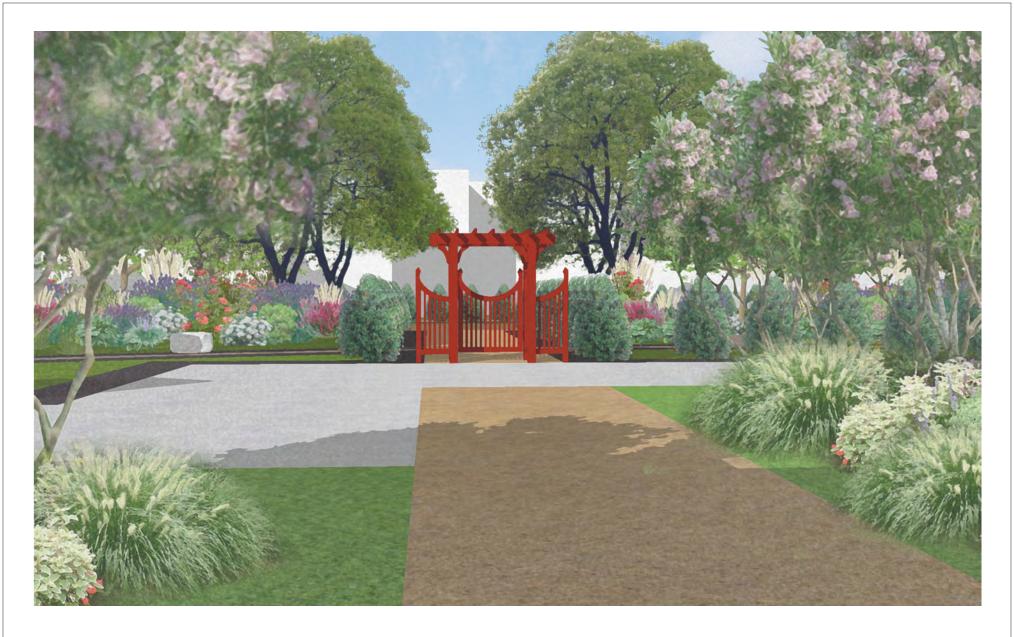

#### **Entrance Inspiration:**

Formal Wooden Gate

Promenade / Processional

Creeping Phlox (ground cover): Rain Garden Recommendation

Soft Rush (ornamental grass): Rain Garden Recommendation

For conceptual purposes only. Not for regulatory approval, permitting, or construction. Baltimore City Department of Planning assumes no responsibility for its technical accuracy nor for any unauthorized use.