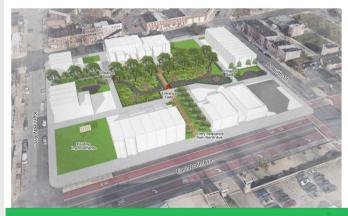

## **BLUEPRINT**

Current conditions of the site located between the 1100 block of E. North Ave & E 20th St. / 1900 block of Kennedy & Aisquith.

Concept design to envision development potential for the site. Created by Ren Southard, Baltimore City Department of Planning.

Together, we can turn unmaintained blighted lots into assets any neighborhood would be proud of. As part of the Blueprint for Community Transformation, Midway CDC is reclaiming and transforming vacant and abandoned land into beautiful community spaces (see images above).