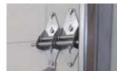

ctions (Optional track mount available)

### **Materials and Construction**

| C175 Sections          | R-Value                                     |
|------------------------|---------------------------------------------|
| 1 3/4" Thick           | R-16                                        |
| Face Sheet Thickness   | 0.019″ (0.48mm)                             |
| Maximum Opening Width  | 36'-2" (11024mm)                            |
| Maximum opening Height | 22' (6706mm)                                |
| Warranty               | 10 years against delamination of the panels |

1 year on materials and workmanship

# **Colour and Profiles**

### **Panel Finishes - Ribbed profile**



## Glazing





\* AA not shown (26" x 13")

### **HEAVY-DUTY HARDWARE OPTIONS**

### DOUBLE-END HINGE



### **EXHAUST PORT**



Can be cut into any type of sectional door

### **NYLON ROLLERS**



### **HIGH CYCLE SPRINGS**