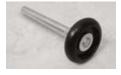

| R-Value                                     |
|------------------------|---------------------------------------------|
| 1 3/4" Thick           | R-16                                        |
| Face Sheet Thickness   | 0.019″ (0.48mm)                             |
| Maximum Opening Width  | 36'-2" (11024mm)                            |
| Maximum opening Height | 22' (6706mm)                                |
| Warranty               | 10 years against delamination of the panels |

1 year on materials and workmanship

# **Colour and Profiles**

### **Panel Finishes - Ribbed profile**



## Glazing





\* AA not shown (26" x 13")

### **HEAVY-DUTY HARDWARE OPTIONS**

### DOUBLE-END HINGE



### **EXHAUST PORT**



Can be cut into any type of sectional door

### **NYLON ROLLERS**



### **HIGH CYCLE SPRINGS**