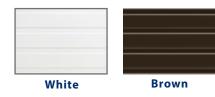

# **Colour and Profiles**

### **Panel Finishes - Ribbed profile**

**Sections:** formed with ship lap joint and 16mm (16ga) galvanized steel end-caps

Reinforcement: Continuous internal reinforcement for hardware mounting

Finish: Two coat, baked-on paint system, primer and polyester finish coat, white or brown