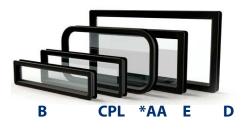

atherstripping:** Neoprene bulb weatherstrip with retainer. Two dual finned seals between sections (Optional track mount available)

### **Materials and Construction**

| C175 Sections          | R-Value                                     |
|------------------------|---------------------------------------------|
| 1 3/4" Thick           | R-16                                        |
| Face Sheet Thickness   | 0.019″ (0.48mm)                             |
| Maximum Opening Width  | 36'-2" (11024mm)                            |
| Maximum opening Height | 22' (6706mm)                                |
| Warranty               | 10 years against delamination of the panels |

1 year on materials and workmanship

# **Colour and Profiles**

### **Panel Finishes - Ribbed profile**



## Glazing





\* AA not shown (26" x 13")

### **HEAVY-DUTY HARDWARE OPTIONS**

### DOUBLE-END HINGE



### **EXHAUST PORT**



Can be cut into any type of sectional door

### **NYLON ROLLERS**



### **HIGH CYCLE SPRINGS**