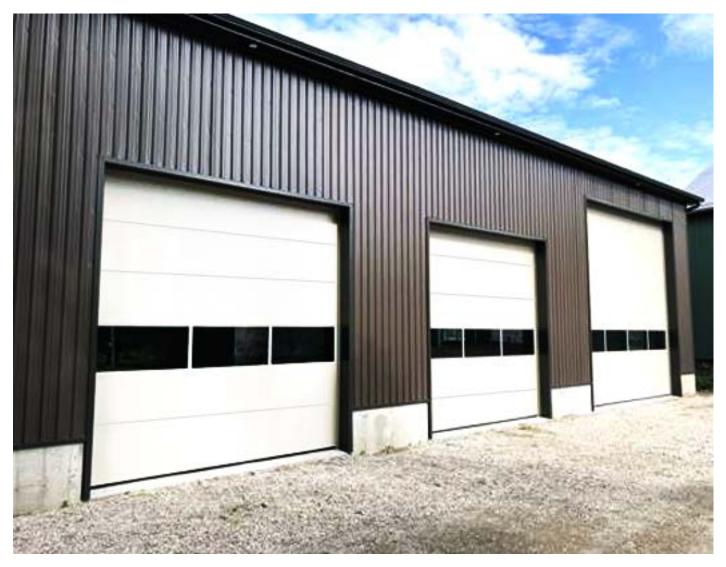

## **COMMERCIAL INSULATED SECTIONAL DOORS**

- Manufactured, engineered, stocked and assembled in Canada
- The most popular and long-lasting door system that is best suited to for larger openings
- Manufactured on a continuous polyurethane production line utilizing the latest in rigid foam technology
- A wide range of door operators and controls available to suit your application
- High strength to weight ratio to ensure a stong and long-lasting door system