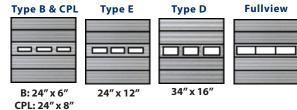

herstripping:** Neoprene bulb weatherstrip with retainer. Two dual finned seals between sections (Optional track mount available)

### **Materials and Construction**

| C175 Sections          | R-Value                                     |
|------------------------|---------------------------------------------|
| 1 3/4" Thick           | R-16                                        |
| Face Sheet Thickness   | 0.019″ (0.48mm)                             |
| Maximum Opening Width  | 36'-2" (11024mm)                            |
| Maximum opening Height | 22' (6706mm)                                |
| Warranty               | 10 years against delamination of the panels |

1 year on materials and workmanship

# **Colour and Profiles**

### **Panel Finishes - Ribbed profile**



## Glazing





\* AA not shown (26" x 13")

### **HEAVY-DUTY HARDWARE OPTIONS**

### DOUBLE-END HINGE



### **EXHAUST PORT**



Can be cut into any type of sectional door

### **NYLON ROLLERS**



### **HIGH CYCLE SPRINGS**