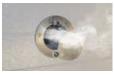

ount available)

### **Materials and Construction**

| C175 Sections          | R-Value                                     |
|------------------------|---------------------------------------------|
| 1 3/4" Thick           | R-16                                        |
| Face Sheet Thickness   | 0.019″ (0.48mm)                             |
| Maximum Opening Width  | 36'-2" (11024mm)                            |
| Maximum opening Height | 22' (6706mm)                                |
| Warranty               | 10 years against delamination of the panels |

1 year on materials and workmanship

# **Colour and Profiles**

### **Panel Finishes - Ribbed profile**



## Glazing





\* AA not shown (26" x 13")

### **HEAVY-DUTY HARDWARE OPTIONS**

### DOUBLE-END HINGE



### **EXHAUST PORT**



Can be cut into any type of sectional door

### **NYLON ROLLERS**



### **HIGH CYCLE SPRINGS**