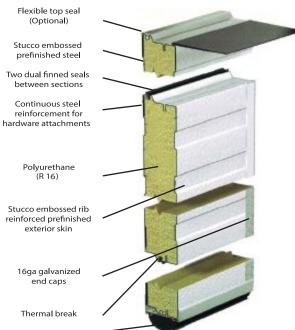

#### Bulb weatherstrip

## Features

Insulated sections fabricated from prepainted, hot dip galvanized, steel sheet; with rigid polyurethane insulation core, CFC-1 1 free, face sheet stucco embossed and rib reinforced

Sections thermally broken, steel-polyurethane-steel sandwich formed by continuous process

**Sections:** formed with ship lap joint and 16mm (16ga) galvanized steel end-caps

Reinforcement: Continuous internal reinforcement for hardware mounting

Finish: Two coat, baked-on paint system, primer and polyester finish coat, white or brown

Hardware: 2" or 3" Adjustable continuous angle (ADCA) available

Design: Designed to meet industry standard windload requirements

**Weatherstripping:** Neoprene bulb weatherstrip with retainer. Two dual finned seals between sections (Optional track mount available)

### **Materials and Construction**

| C175 Sections          | R-Value                                     |
|------------------------|---------------------------------------------|
| 1 3/4" Thick           | R-16                                        |
| Face Sheet Thickness   | 0.019″ (0.48mm)                             |
| Maximum Opening Width  | 36'-2" (11024mm)                            |
| Maximum opening Height | 22' (6706mm)                                |
| Warranty               | 10 years against delamination of the panels |