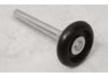

### NYLON ROLLERS

**EXHAUST PORT** 

Can be cut into any type of sectional door