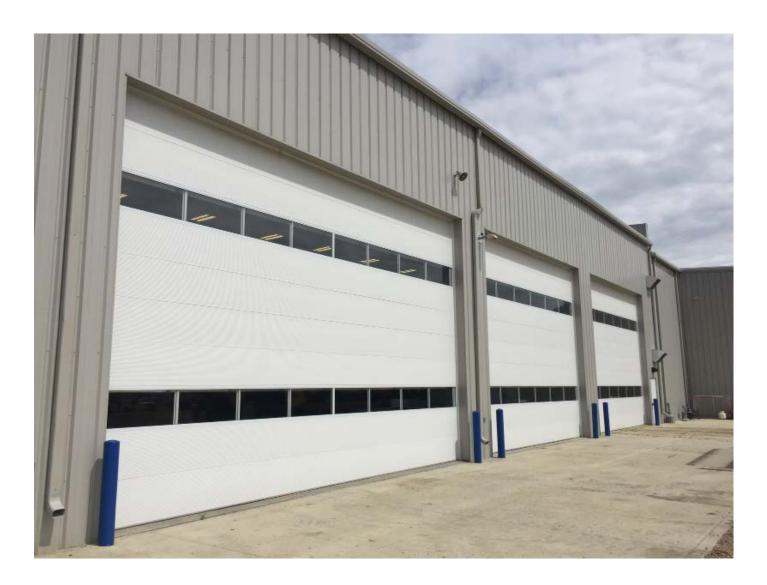

## **SDI COMMERCIAL - MODEL C300**

### **COMMERCIAL SECTIONAL INSULATED STEEL DOOR**

- Manufactured, engineered, stocked and assembled in Canada
- Long-lasting door system that is suitable for warehousing, fire halls, refrigerated buildings & more
- Manufactured on a continuous polyurethane production line utilizing the latest in rigid foam technology
- A wide range of door operators and controls available to suit your application
- High strength to weight ratio to ensure a strong and long-lasting door system

#### **SDI COMMERCIAL - MODEL C300**