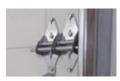

|
| R-Value                    | R-24.52                                                                            |
| Face Sheet Thickness       | 0.016" (0.41mm)                                                                    |
| Maximum Opening Width      | 24'-2" (8941mm)                                                                    |
| Maximum opening Height     | 22' (6706mm)                                                                       |
| Warranty                   | 10 years against delamination of the panels<br>1 year on materials and workmanship |

### **Colour and Profiles**

#### **Panel Finishes - Ribbed profile**



# **Glazing**





#### **HEAVY-DUTY HARDWARE OPTIONS**

#### **DOUBLE-END HINGE**



### NYLON ROLLERS



**EXHAUST PORT** 



Can be cut into any type of sectional door