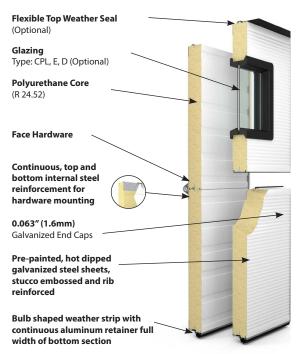

### **FEATURES**

Insulated sections fabricated from prepainted, hot dip galvanized, steel sheet; with rigid polyurethane insulation core, CFC-1 1 free, face sheet stucco embossed and rib reinforced

Sections thermally broken, steel-polyurethane-steel sandwich formed by continuous process

Reinforcement: Continuous internal reinforcement for hardware mounting

**Finish:** Two coat, baked-on paint system, primer and polyester finish coat, white

Hardware: 3" Adjustable continuous angle (ADCA)

**Design:** Designed to meet industry standard windload requirements

**Weatherstripping:** Neoprene bulb weatherstrip with retainer. Two dual finned seals between sections (Optional track mount available)

| Materials and Construction |                                                                                    |
|----------------------------|------------------------------------------------------------------------------------|
| C300 Sections              | 3" (76mm) Thick                                                                    |
| R-Value                    | R-24.52                                                                            |
| Face Sheet Thickness       | 0.016" (0.41mm)                                                                    |
| Maximum Opening Width      | 24'-2" (8941mm)                                                                    |
| Maximum opening Height     | 22' (6706mm)                                                                       |
| Warranty                   | 10 years against delamination of the panels<br>1 year on materials and workmanship |