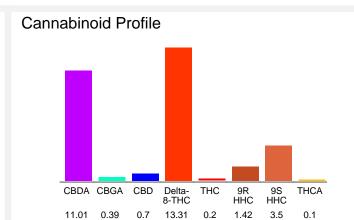

#### Cannabinoid Profile by HPLC

0.29% Calculated THC Yield

10.36% Calculated CBD Yield

30.63%

**Total Cannabinoids** 

| Cannabinoid               | % wt  | mg/g   |
|---------------------------|-------|--------|
| CBDA                      | 11.01 | 110.1  |
| CBGA                      | 0.39  | 3.9    |
| CBD                       | 0.7   | 7.0    |
| Delta-8-THC               | 13.31 | 133.1  |
| THC                       | 0.2   | 2.0    |
| 9R HHC                    | 1.42  | 14.2   |
| 9S HHC                    | 3.5   | 35.0   |
| THCA                      | 0.1   | 1.0    |
| <b>Total Cannabinoids</b> | 30.63 | 306.3  |
| Calculated THC Yield      | 0.29  | 2.88   |
| Calculated CBD Yield      | 10.36 | 103.56 |