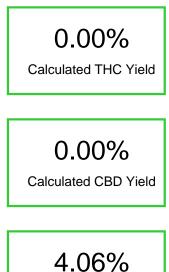

#### Cannabinoid Profile by HPLC

**Total Cannabinoids** 

| Cannabinoid                                       | % wt | mg/g |
|---------------------------------------------------|------|------|
| Delta-8-THC                                       | 4.06 | 40.6 |
| THC                                               | 0.0  | 0.0  |
| Total Cannabinoids                                | 4.06 | 40.6 |
| Calculated THC Yield                              | 0.00 | 0.00 |
| Calculated CBD Yield                              | 0.00 | 0.00 |
| Calculated Maximum THC Yield = THC + 0.877 * THCA |      |      |
| Calculated Maximum CBD Yield = CBD + 0.877 * CBDA |      |      |