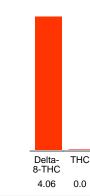

#### Cannabinoid Profile by HPLC

**Total Cannabinoids** 

| Cannabinoid                                       | % wt | mg/g |
|---------------------------------------------------|------|------|
| Delta-8-THC                                       | 4.06 | 40.6 |
| THC                                               | 0.0  | 0.0  |
| Total Cannabinoids                                | 4.06 | 40.6 |
| Calculated THC Yield                              | 0.00 | 0.00 |
| Calculated CBD Yield                              | 0.00 | 0.00 |
| Calculated Maximum THC Yield = THC + 0.877 * THCA |      |      |
| Calculated Maximum CBD Yield = CBD + 0.877 * CBDA |      |      |