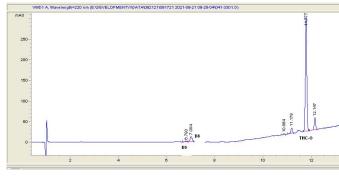

#### Chromatogram

**Notes:** THC-O approx. 87% based on percentage in the chromatogram. No standard is available.

Marin Analytics, LLC 250 Bel Marin Keys Blvd, Suite D4 Novato, CA 94949

415-936-6477 / sarabiancalana1@gmail.com