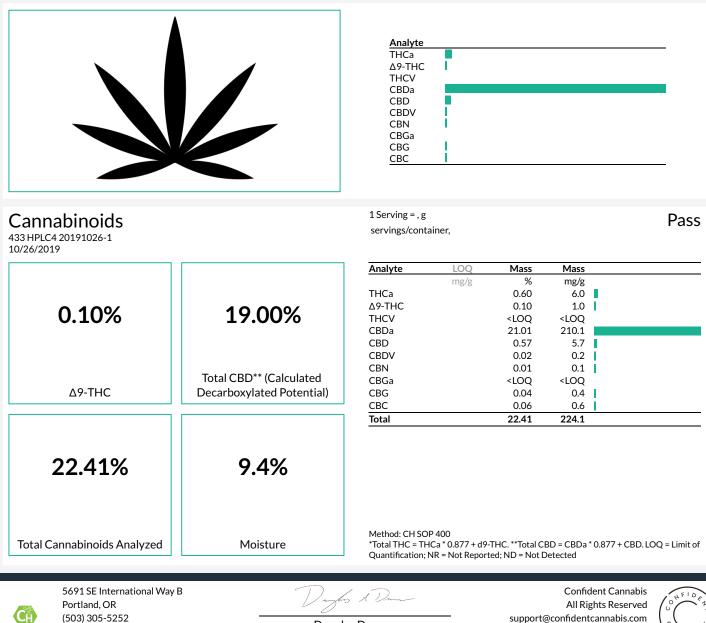

#### Sample: 1910CH0752.2475

Strain: Orange Cookies Batch#:: Batch Size: g Sample Received: 10/25/2019; Report Created: 10/28/2019; Expires: 10/28/2020 Harvest/Production Date: Sampling: Random; Environment: Room Temp