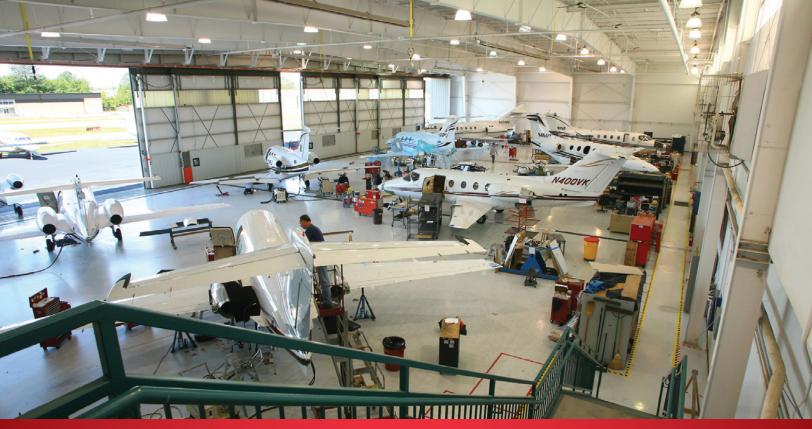

## Fulton County Airport, Atlanta, GA

- Addition consisted of three (3) structures:
  - 21,875 SF storage hangar;
  - 28,125 SF maintenance hangar and
  - 6,250 SF two story office connecting the new hangars to an existing hangar
- Custom hangar doors by Norco
- Existing hangar and ramp remained in operation throughout additions, owner continued operating as a full time FBO (fixed-base operator)
- Designed and furnished a high-volume (2'W x 2'D x 125"L) stainless-steel valley gutter system with all-welded joints and PVC drainage system to divert rain water from new hangars to protect aircraft and equipment