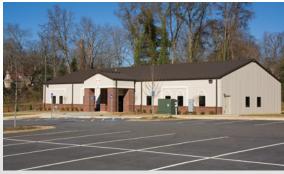

## Chamblee-Tucker Christian Fellowship Hall | DeKalb County GA

## CHAMBLEE-TUCKER CHRISTIAN FELLOWSHIP AND ASSEMBLY HALL

- 7,500+ SF Design/Build project in DeKalb County, Georgia
- Architectural, Civil, Structural and MEP design included
- 5-Acre Master Planned Site, pad-mounted transformer, parking, storm water detention, landscaping and sidewalks for future 4-building campus (3 new buildings, 1 existing)
- Pre-engineered steel structure with masonry/EIFS exterior, including custom EIFS cross on portico
- Includes foyer/narthex, 4 classrooms, three restrooms, and assembly hall
- Plumbed and wired for future commercial-grade kitchen, including grease trap
- Materials used include acoustical ceilings, commercial-grade carpet, stain-grade wood doors and ceramic floor and wall tile in all rest rooms