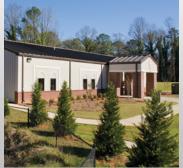

## Chamblee-Tucker Christian Fellowship Hall | DeKalb County GA

## CHAMBLEE-TUCKER CHRISTIAN FELLOWSHIP AND ASSEMBLY HALL

- 7,500+ SF Design/Build project in DeKalb County, Georgia
- Architectural, Civil, Structural and MEP design included
- 5-Acre Master Planned Site, pad-mounted transformer, parking, storm water detention, landscaping and sidewalks for future 4-building campus (3 new buildings, 1 existing)
- Pre-engineered steel structure with masonry/EIFS exterior, including custom EIFS cross on portico
- Includes foyer/narthex, 4 classrooms, three restrooms, and assembly hall
- Plumbed and wired for future commercial-grade kitchen, including grease trap
- Materials used include acoustical ceilings, commercial-grade carpet, stain-grade wood doors and ceramic floor and wall tile in all rest rooms