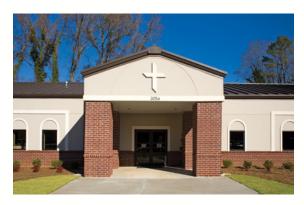

## Chamblee-Tucker Christian Fellowship Hall | DeKalb County GA

## CHAMBLEE-TUCKER CHRISTIAN FELLOWSHIP AND ASSEMBLY HALL

- 7,500+ SF Design/Build project in DeKalb County, Georgia
- Architectural, Civil, Structural and MEP design included
- 5-Acre Master Planned Site, pad-mounted transformer, parking, storm water detention, landscaping and sidewalks for future 4-building campus (3 new buildings, 1 existing)
- Pre-engineered steel structure with masonry/EIFS exterior, including custom EIFS cross on portico
- Includes foyer/narthex, 4 classrooms, three restrooms, and assembly hall
- Plumbed and wired for future commercial-grade kitchen, including grease trap
- Materials used include acoustical ceilings, commercial-grade carpet, stain-grade wood doors and ceramic floor and wall tile in all rest rooms