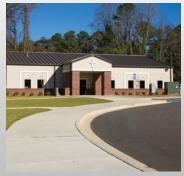

## Chamblee-Tucker Christian Fellowship Hall | DeKalb County GA

## CHAMBLEE-TUCKER CHRISTIAN FELLOWSHIP AND ASSEMBLY HALL

- 7,500+ SF Design/Build project in DeKalb County, Georgia
- Architectural, Civil, Structural and MEP design included
- 5-Acre Master Planned Site, pad-mounted transformer, parking, storm water detention, landscaping and sidewalks for future 4-building campus (3 new buildings, 1 existing)
- Pre-engineered steel structure with masonry/EIFS exterior, including custom EIFS cross on portico
- Includes foyer/narthex, 4 classrooms, three restrooms, and assembly hall
- Plumbed and wired for future commercial-grade kitchen, including grease trap
- Materials used include acoustical ceilings, commercial-grade carpet, stain-grade wood doors and ceramic floor and wall tile in all rest rooms