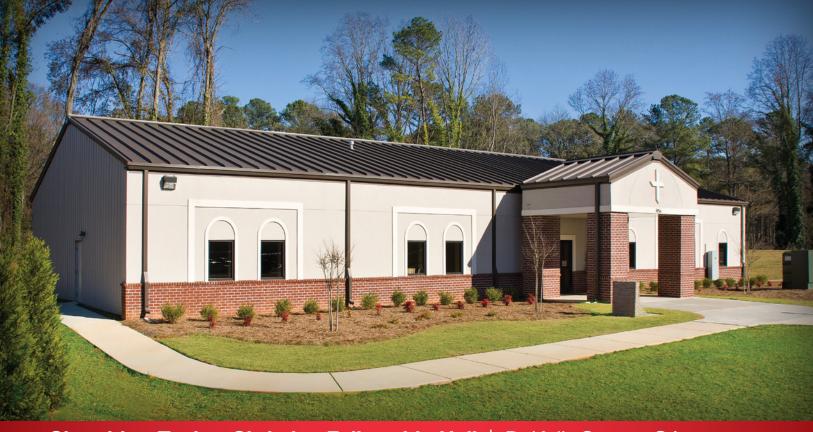

## Chamblee-Tucker Christian Fellowship Hall | DeKalb County GA

## CHAMBLEE-TUCKER CHRISTIAN FELLOWSHIP AND ASSEMBLY HALL

- 7,500+ SF Design/Build project in DeKalb County, Georgia
- Architectural, Civil, Structural and MEP design included
- 5-Acre Master Planned Site, pad-mounted transformer, parking, storm water detention, landscaping and sidewalks for future 4-building campus (3 new buildings, 1 existing)
- Pre-engineered steel structure with masonry/EIFS exterior, including custom EIFS cross on portico
- Includes foyer/narthex, 4 classrooms, three restrooms, and assembly hall
- Plumbed and wired for future commercial-grade kitchen, including grease trap
- Materials used include acoustical ceilings, commercial-grade carpet, stain-grade wood doors and ceramic floor and wall tile in all rest rooms