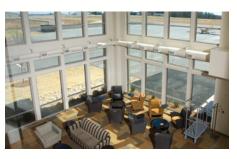

## **CANTON, GEORGIA**

- 10,500 SF two-story conventional steel building with combination brick and EIFS exterior with standing seam metal roof
- Extensive Storefront Systems to maximize natural lighting
- Custom, site-fabricated curved metal roofing main, rear entrances and central elevated roof
- Mechanical, electrical and plumbing systems integrated for maximum efficiency

- High-level finishes, including:
  - Woodwork/cabinetry
  - Natural stone tile flooring in main lobby
  - High-grade carpet in offices
  - Automated lighting controls throughout
  - Entirely tiled restrooms (floors and walls)
  - Extensive Data System
  - Level III drywall finish/eggshell