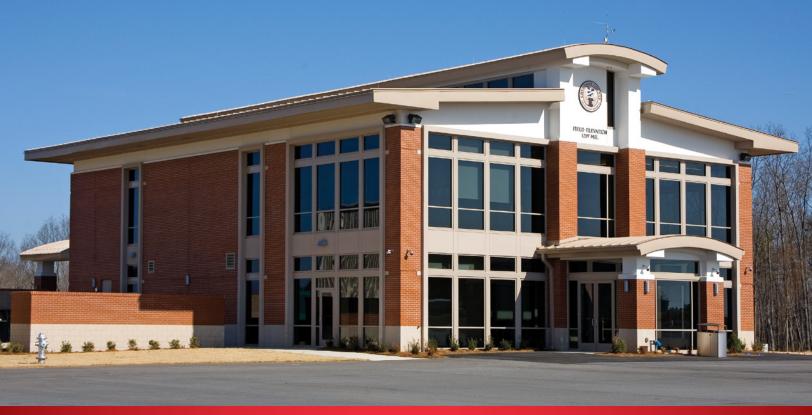

## **Cherokee County Airport Authority Terminal**

## **CANTON, GEORGIA**

- 10,500 SF two-story conventional steel building with combination brick and EIFS exterior with standing seam metal roof
- Extensive Storefront Systems to maximize natural lighting
- Custom, site-fabricated curved metal roofing main, rear entrances and central elevated roof
- Mechanical, electrical and plumbing systems integrated for maximum efficiency

- High-level finishes, including:
  - Woodwork/cabinetry
  - Natural stone tile flooring in main lobby
  - High-grade carpet in offices
  - Automated lighting controls throughout
  - Entirely tiled restrooms (floors and walls)
  - Extensive Data System
  - Level III drywall finish/eggshell