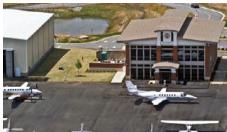

## **Cherokee County Airport Authority Terminal**

## **CANTON, GEORGIA**

- 10,500 SF two-story conventional steel building with combination brick and EIFS exterior with standing seam metal roof
- Extensive Storefront Systems to maximize natural lighting
- Custom, site-fabricated curved metal roofing main, rear entrances and central elevated roof
- Mechanical, electrical and plumbing systems integrated for maximum efficiency