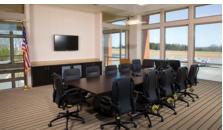

## **CANTON, GEORGIA**

- 10,500 SF two-story conventional steel building with combination brick and EIFS exterior with standing seam metal roof
- Extensive Storefront Systems to maximize natural lighting
- Custom, site-fabricated curved metal roofing main, rear entrances and central elevated roof
- Mechanical, electrical and plumbing systems integrated for maximum efficiency

- High-level finishes, including:
  - Woodwork/cabinetry
  - Natural stone tile flooring in main lobby
  - High-grade carpet in offices
  - Automated lighting controls throughout
  - Entirely tiled restrooms (floors and walls)
  - Extensive Data System
  - Level III drywall finish/eggshell