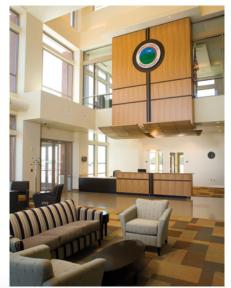

- High-level finishes, including:
  - Woodwork/cabinetry
  - Natural stone tile flooring in main lobby
  - High-grade carpet in offices
  - Automated lighting controls throughout
  - Entirely tiled restrooms (floors and walls)
  - Extensive Data System
  - Level III drywall finish/eggshell