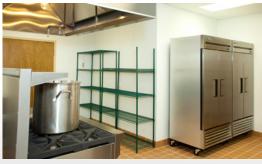

### **Commerical Kitchen includes:**

- All plumbing, electrical and fuel connections for owner's appliances
- Fire suppression vent hood
- Custom aluminum roll-up shutter with powder coat paint and hand crank opener
- Metal studs with fiberglass-reinforced paneling (FRP) on kitchen walls
- Ceramic tile floor and base
- Washable ceiling tiles with stainless steel tiles at hood
- Pass-through window with stainless steel trim and countertop