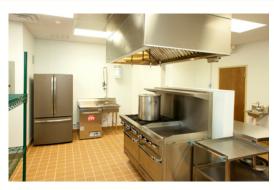

### **Commerical Kitchen includes:**

- All plumbing, electrical and fuel connections for owner's appliances
- Fire suppression vent hood
- Custom aluminum roll-up shutter with powder coat paint and hand crank opener
- Metal studs with fiberglass-reinforced paneling (FRP) on kitchen walls
- Ceramic tile floor and base
- Washable ceiling tiles with stainless steel tiles at hood
- Pass-through window with stainless steel trim and countertop