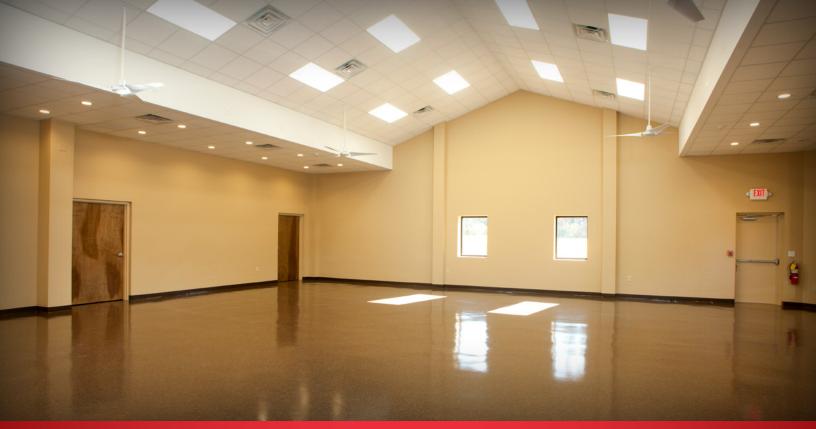

### NEW COMMERCIAL KITCHEN AND FELLOWSHIP HALL

3147 Chamblee-Tucker Road, Atlanta, GA 30341

**Interior construction:** 450 SF fully-equipped commercial kitchen as well as a 2,100 SF fellowship hall within an existing 5,500 SF multi-purpose structure built by DCG in 2012

### **Fellowship Hall**

- Vaulted suspended acoustical ceiling, sheet rock head walls along side aisles for downlighting
- Theater-style lighting is LED with custom-designed switching