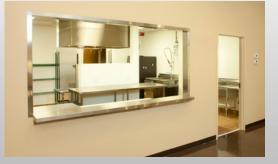

### **Commerical Kitchen includes:**

- All plumbing, electrical and fuel connections for owner's appliances
- Fire suppression vent hood
- Custom aluminum roll-up shutter with powder coat paint and hand crank opener
- Metal studs with fiberglass-reinforced paneling (FRP) on kitchen walls
- Ceramic tile floor and base
- Washable ceiling tiles with stainless steel tiles at hood
- Pass-through window with stainless steel trim and countertop