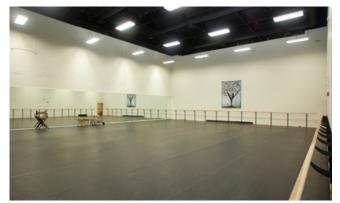

## **FEATURES**

- Installation of new roof top unit and relocation of an existing unit with repair of existing roof plus RTU screens
- Extensive demolition of existing office, new restrooms plumbed into existing slab
- All new interior finishes; partition walls; paint; flooring; ceilings and lighting
- Relocation and reuse of doors/frames
- Fire alarm, electrical and sprinkler systems are shared with other building tenants without interruption of operations during construction
- Extensive build-out of warehouse space into dance studios, including deck-high walls (30')

For more information call 770.837.9638

Practice Studio

Lobby

Practice Studio

Office

Retail

Theatre

Lobby