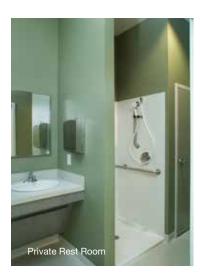

## 2655 OLD WINDER HWY, BRASELTON GA 30517

Custom-designed dental office building includes a patient waiting area, check-in/check-out station, doctor's private office and bathroom, patient exam rooms, shielded x-ray bay, sterilization and equipment rooms, public and employee restrooms, employee break room and reinforced deck in the attic for secure file storage.