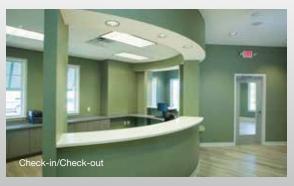

## 2655 OLD WINDER HWY, BRASELTON GA 30517

Custom-designed dental office building includes a patient waiting area, check-in/check-out station, doctor's private office and bathroom, patient exam rooms, shielded x-ray bay, sterilization and equipment rooms, public and employee restrooms, employee break room and reinforced deck in the attic for secure file storage.