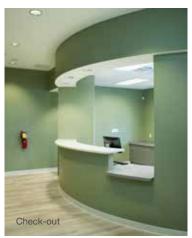

## 2655 OLD WINDER HWY, BRASELTON GA 30517

Custom-designed dental office building includes a patient waiting area, check-in/check-out station, doctor's private office and bathroom, patient exam rooms, shielded x-ray bay, sterilization and equipment rooms, public and employee restrooms, employee break room and reinforced deck in the attic for secure file storage.