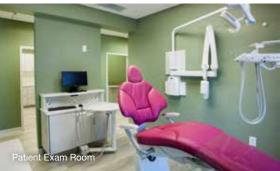

## 2655 OLD WINDER HWY, BRASELTON GA 30517

Custom-designed dental office building includes a patient waiting area, check-in/check-out station, doctor's private office and bathroom, patient exam rooms, shielded x-ray bay, sterilization and equipment rooms, public and employee restrooms, employee break room and reinforced deck in the attic for secure file storage.