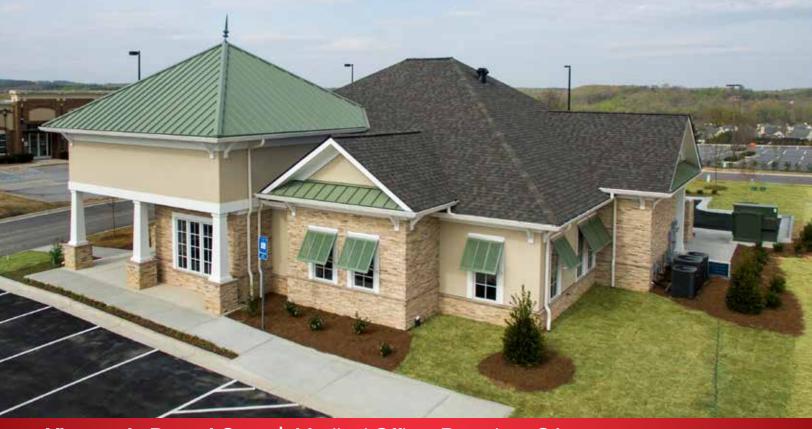

## Vineyards Dental Care | Medical Office, Braselton GA

## 2655 OLD WINDER HWY, BRASELTON GA 30517

Custom-designed dental office building includes a patient waiting area, check-in/check-out station, doctor's private office and bathroom, patient exam rooms, shielded x-ray bay, sterilization and equipment rooms, public and employee restrooms, employee break room and reinforced deck in the attic for secure file storage.

## **Development overview**

- 3400 SF new turn key building on one-acre site
- Invited hard bid then stipulated sum contract; design included
- Development of one-acre site into two half-acre sites:
  one for resale by owner and one for occupation by owner
- In-ground gutter and downspout water collection system
- Extensive landscaping per P.O.A. requirements
- Two parking lots: client and employees

## **Building features**

- Wood framed structure with structural steel columns
- Assorted exterior finishes, including: EIFS stucco, wood facia/trim, cultured stone walls and custom wood Bahama shutters
- Decorative solid wood front and interior doors, aluminum-clad wood windows
- Standing seam metal and asphalt shingle roof; rounded downspouts and decorative roof finial
- Upgraded interior finishes including custom cabinetry with solid surfaces, LVT flooring, and LED lighting throughout