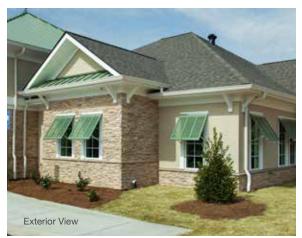

## **Building features**

- Wood framed structure with structural steel columns
- Assorted exterior finishes, including: EIFS stucco, wood facia/trim, cultured stone walls and custom wood Bahama shutters
- Decorative solid wood front and interior doors, aluminum-clad wood windows
- Standing seam metal and asphalt shingle roof; rounded downspouts and decorative roof finial
- Upgraded interior finishes including custom cabinetry with solid surfaces, LVT flooring, and LED lighting throughout