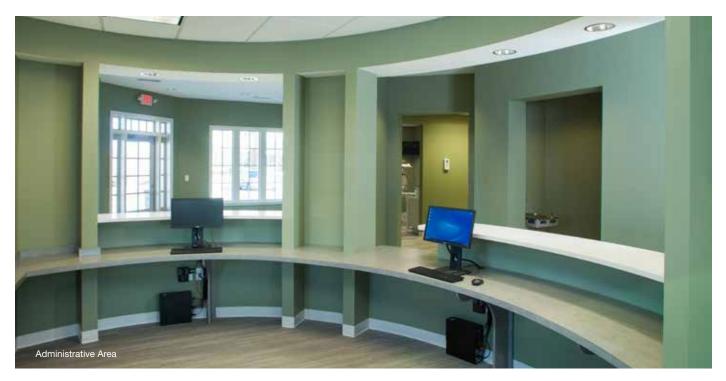

## 2655 OLD WINDER HWY, BRASELTON GA 30517

Custom-designed dental office building includes a patient waiting area, check-in/check-out station, doctor's private office and bathroom, patient exam rooms, shielded x-ray bay, sterilization and equipment rooms, public and employee restrooms, employee break room and reinforced deck in the attic for secure file storage.