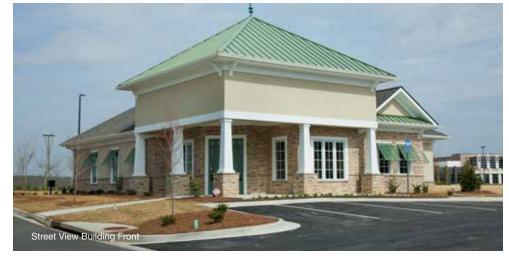

## Vineyards Dental Care | Medical Office, Braselton GA

## 2655 OLD WINDER HWY, BRASELTON GA 30517

Custom-designed dental office building includes a patient waiting area, check-in/check-out station, doctor's private office and bathroom, patient exam rooms, shielded x-ray bay, sterilization and equipment rooms, public and employee restrooms, employee break room and reinforced deck in the attic for secure file storage.

## **Building features**

- Wood framed structure with structural steel columns
- Assorted exterior finishes, including: EIFS stucco, wood facia/trim, cultured stone walls and custom wood Bahama shutters
- Decorative solid wood front and interior doors, aluminum-clad wood windows
- Standing seam metal and asphalt shingle roof; rounded downspouts and decorative roof finial
- Upgraded interior finishes including custom cabinetry with solid surfaces, LVT flooring, and LED lighting throughout