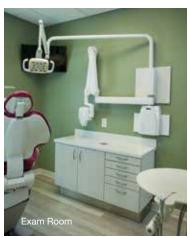

## 2655 OLD WINDER HWY, BRASELTON GA 30517

Custom-designed dental office building includes a patient waiting area, check-in/check-out station, doctor's private office and bathroom, patient exam rooms, shielded x-ray bay, sterilization and equipment rooms, public and employee restrooms, employee break room and reinforced deck in the attic for secure file storage.