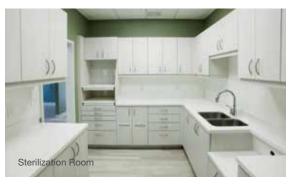

## 2655 OLD WINDER HWY, BRASELTON GA 30517

Custom-designed dental office building includes a patient waiting area, check-in/check-out station, doctor's private office and bathroom, patient exam rooms, shielded x-ray bay, sterilization and equipment rooms, public and employee restrooms, employee break room and reinforced deck in the attic for secure file storage.