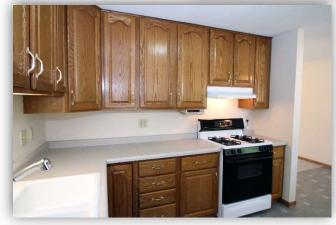

### **FEATURES:**

- Nicely landscaped in front and back of home for outdoor enjoyment with fully fenced-in backyard
- Walk-out lower level is great for relaxing view of large back yard and for entertaining
- Complete finished basement with master bedroom, family room, bonus room, 3/4 bath, washer/dryer hookups\*\* and storage
- ❖ Kitchen with plenty of cabinets, stove, dishwasher and refrigerator
- Central air conditioner for year-round comfort
- Newer windows throughout home are easy to open, easy to clean and easy on utility bills
- Attached garage with convenient automatic door opener