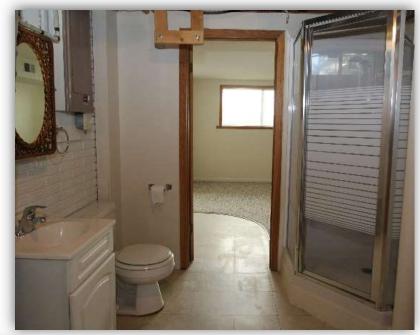

### **FEATURES:**

- Nicely landscaped in front and back of home for outdoor enjoyment with fully fenced-in backyard
- Walk-out lower level is great for relaxing view of large back yard and for entertaining
- Complete finished basement with master bedroom, family room, bonus room, 3/4 bath, washer/dryer hookups\*\* and storage
- ❖ Kitchen with plenty of cabinets, stove, dishwasher and refrigerator
- Central air conditioner for year-round comfort
- Newer windows throughout home are easy to open, easy to clean and easy on utility bills
- Attached garage with convenient automatic door opener