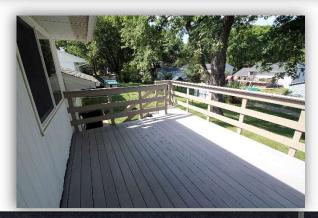

### **FEATURES:**

- Nicely landscaped in front and back of home for outdoor enjoyment with fully fenced-in backyard
- Walk-out lower level is great for relaxing view of large back yard and for entertaining
- Complete finished basement with master bedroom, family room, bonus room, 3/4 bath, washer/dryer hookups\*\* and storage
- ❖ Kitchen with plenty of cabinets, stove, dishwasher and refrigerator
- Central air conditioner for year-round comfort
- Newer windows throughout home are easy to open, easy to clean and easy on utility bills
- Attached garage with convenient automatic door opener