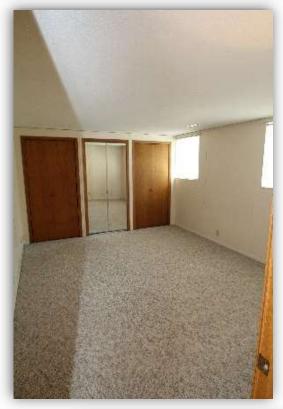

### **FEATURES:**

- Nicely landscaped in front and back of home for outdoor enjoyment with fully fenced-in backyard
- Walk-out lower level is great for relaxing view of large back yard and for entertaining
- Complete finished basement with master bedroom, family room, bonus room, 3/4 bath, washer/dryer hookups\*\* and storage
- ❖ Kitchen with plenty of cabinets, stove, dishwasher and refrigerator
- Central air conditioner for year-round comfort
- Newer windows throughout home are easy to open, easy to clean and easy on utility bills
- Attached garage with convenient automatic door opener