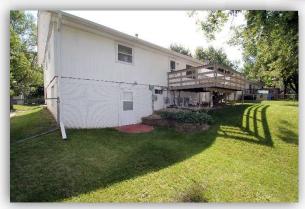

### **FEATURES:**

- Nicely landscaped in front and back of home for outdoor enjoyment with fully fenced-in backyard
- Walk-out lower level is great for relaxing view of large back yard and for entertaining
- Complete finished basement with master bedroom, family room, bonus room, 3/4 bath, washer/dryer hookups\*\* and storage
- ❖ Kitchen with plenty of cabinets, stove, dishwasher and refrigerator
- Central air conditioner for year-round comfort
- Newer windows throughout home are easy to open, easy to clean and easy on utility bills
- Attached garage with convenient automatic door opener