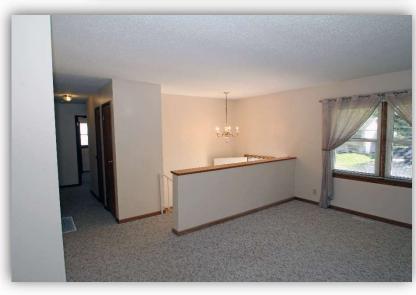

### **FEATURES:**

- Nicely landscaped in front and back of home for outdoor enjoyment with fully fenced-in backyard
- Walk-out lower level is great for relaxing view of large back yard and for entertaining
- Complete finished basement with master bedroom, family room, bonus room, 3/4 bath, washer/dryer hookups\*\* and storage
- ❖ Kitchen with plenty of cabinets, stove, dishwasher and refrigerator
- Central air conditioner for year-round comfort
- Newer windows throughout home are easy to open, easy to clean and easy on utility bills
- Attached garage with convenient automatic door opener