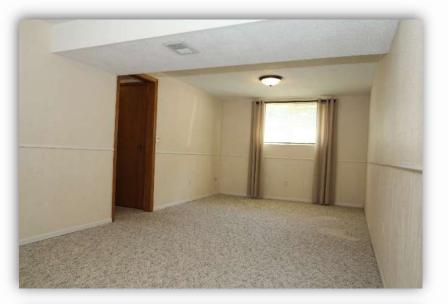

### **FEATURES:**

- Nicely landscaped in front and back of home for outdoor enjoyment with fully fenced-in backyard
- Walk-out lower level is great for relaxing view of large back yard and for entertaining
- Complete finished basement with master bedroom, family room, bonus room, 3/4 bath, washer/dryer hookups\*\* and storage
- ❖ Kitchen with plenty of cabinets, stove, dishwasher and refrigerator
- Central air conditioner for year-round comfort
- Newer windows throughout home are easy to open, easy to clean and easy on utility bills
- Attached garage with convenient automatic door opener