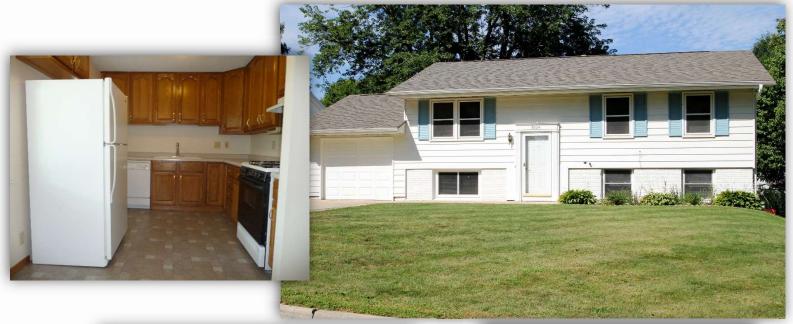

### **FEATURES:**

- Nicely landscaped in front and back of home for outdoor enjoyment with fully fenced-in backyard
- Walk-out lower level is great for relaxing view of large back yard and for entertaining
- Complete finished basement with master bedroom, family room, bonus room, 3/4 bath, washer/dryer hookups\*\* and storage
- ❖ Kitchen with plenty of cabinets, stove, dishwasher and refrigerator
- Central air conditioner for year-round comfort
- Newer windows throughout home are easy to open, easy to clean and easy on utility bills
- Attached garage with convenient automatic door opener