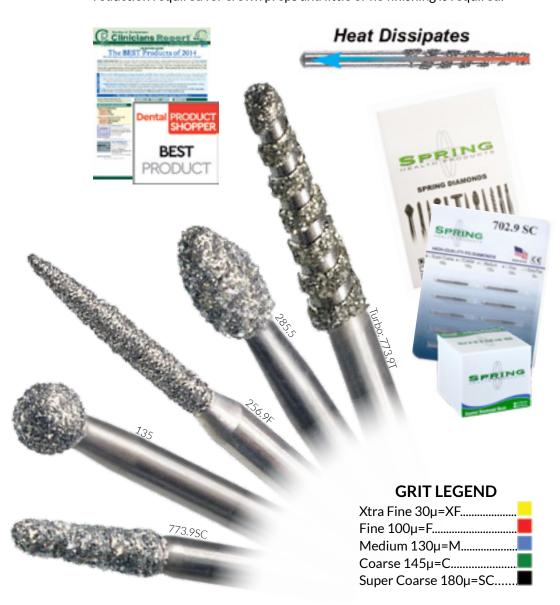

## FASTEST & SHARPEST CUT! LESS CHAIR TIME, LESS TOOTH TRAUMA

Spring's Advanced Diamond Bonding Technology secures diamonds to the shank with maximum staying power thus ensuring that there is NO loss of diamonds. The diamond particles are ingrained at the optimum depth for the most cutting surface possible and no bald spots. Bald spots or over-plating on the bur reduces speed causing heat and risks trauma to the tooth. Spring's long experience in diamond plating has made them excel at diamond covering the tips of the bur - the hardest part to cover.

#### SPRING DIAMOND BENEFITS

- Highest quality all natural diamonds, blocky in shape, tougher and longer lasting.
- Uniform diamond partial size for better cutting, smoother preparations and less vibration.
- True Super Coarse Grit a claim most competitors cannot state. Plating 180μ is not easy. The bur cuts much faster with larger grits.
- Precision tip coverage The Spring Diamonds always cut crisp clear margins.
- Made in USA- Manufactured in America with pride and adhering to tough FDA rules and regulations.

#### **TURBO DIAMONDS**

Spring turbo diamonds can reduce chair time by eliminating the use of an additional instrument. The spiral design cuts a smooth axial wall as a single instrument - diamond-free cooling zones that allow the cooling water to flow. This bur cuts significantly cooler, making it suitable for use in the bulk reduction required for crown preps and little or no finishing is required.