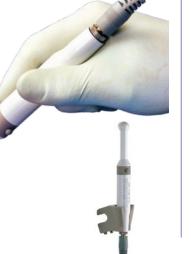

#### THE SMALLEST, MOST POWERFUL & DURABLE LED CURING LIGHTS!

- ONE OF THE SMALLEST AND MOST POWERFUL **CORDLESS LIGHTS**
- FEATURES THE LATEST IN HIGH-POWER LED TECHNOLOGY
- 1200 MW/CM2 INTENSITY
- THE LED HAS 4 DIODES AND ALLOWS FOR 6-SECOND CURE
- ERGONOMIC SHAPE PROVIDES
- A COMFORTABLE GRIP FROM ANY ANGLE
- MADE IN USA

TC-CL II

\$**642**00