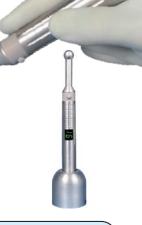

# **BEST POWER FOR THE PRICE!**

\$71400

- ONE OF THE SMALLEST AND MOST POWERFUL CORDED LIGHTS
- FEATURES THE LATEST IN HIGH-POWER LED TECHNOLOGY
- ERGONOMIC SHAPE PROVIDES A COMFORTABLE GRIP FROM ANY ANGLE
- 1200 MW/CM2 INTENSITY
- THE LED HAS 4 DIODES AND ALLOWS FOR 6-SECOND CURE
- AC POWER
- MADE IN USA

TC-24a

\$69900

TC-3