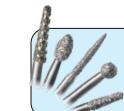

# **BUY ANY SPRING CURING LIGHT** AND GET 3 - 25/PACKS

OF SPRING REGULAR FG DIAMONDS FREE!!! MIX & MATCH A \$179 VALUE\*