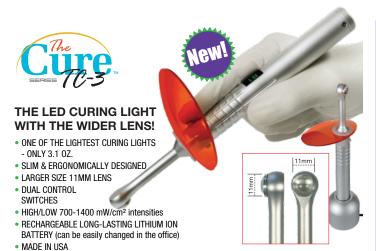

## THE LED CURING LIGHT WITH THE WIDER LENS!

- ONE OF THE LIGHTEST CURING LIGHTS ONLY 1.7 OZ.
- SLIM AND ERGONOMICALLY DESIGNED
- LARGER SIZE 11MM LENS
- DUAL CONTROL SWITCHES EASY TO DISINFECT
- HIGH/LOW 700-1400 mW/cm2 intensities
- AC POWER
- MADE IN USA