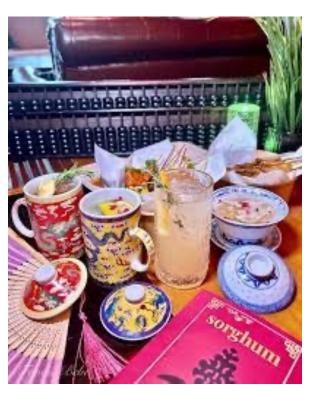

### chongqingpremiumgrilledfish

Sorghum the first China Baijiu (China spirit) experience bar in Singapore.