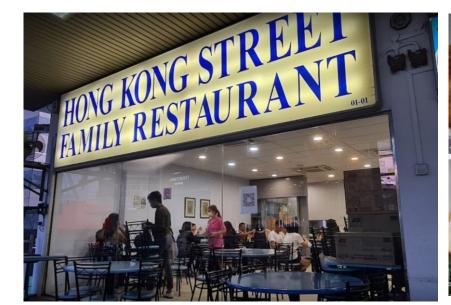

### Hong Kong Street Family Restaurant @ Novena Gardens 香港街餐馆

Aptly named "Family" restaurant, you will see more families and friends dining here than corporate entertainment clientele when visiting this joint. Two reasons could be its modest set-up without private rooms and normal staff service which could be a little frustrating especially when the place is running at full steam during peak dinner hours but do be assured the quality of food served is well above average standard.