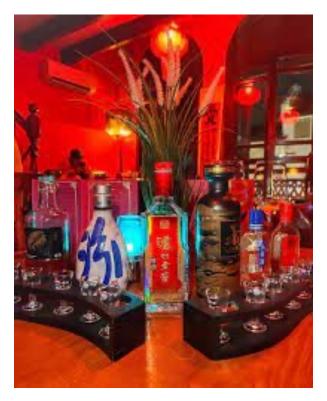

### chongqingpremiumgrilledfish

Sorghum the first China Baijiu (China spirit) experience bar in Singapore.