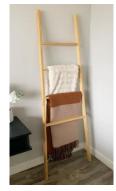

## **ANGLED**

Unfinished
Stained
Full Paint
Stained w/ Paint Dip
Painted w/ Stain Dip

\$70

\$80

Select Pine

\$95 \$90

\$100

72" tall x 1 1/2" depth