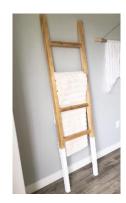

#### **MODERN**

Unfinished Stained Full Paint Stained w/ Paint Dip Painted w/ Stain Dip

\$65

\$75 Knotty Pine

\$90 68" tall x 17" wide x 1 1/2" depth \$85

\$95

) | \$