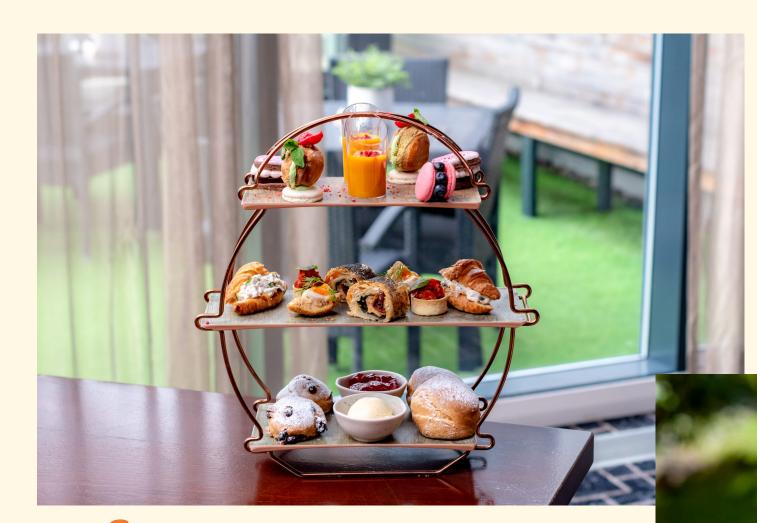

### **Traditional English**

A feast of delicious traditional English afternoon tea, with tea and sandwiches, and mouth watering cakes!

Scones

## Afternoon tea Cucumber sandwiches