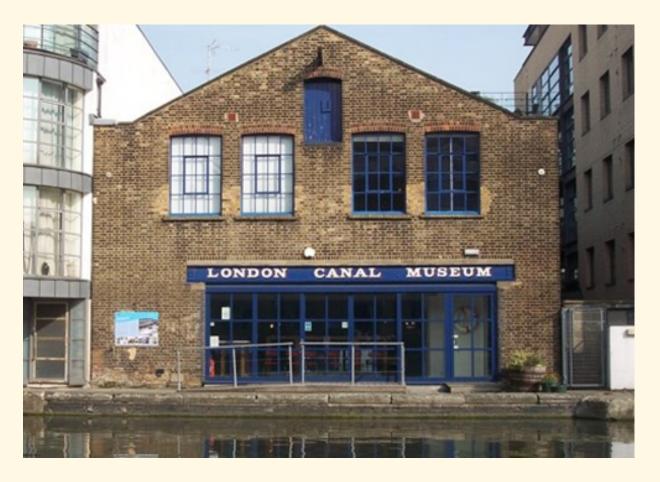

## London Canal Museum

#### Historic waterways

A visit to the historic setting of the London Canal Museum located in the heart of the city

#### industrialisation

Understand the role of the development of waterways in London's historic past

trade

engineering