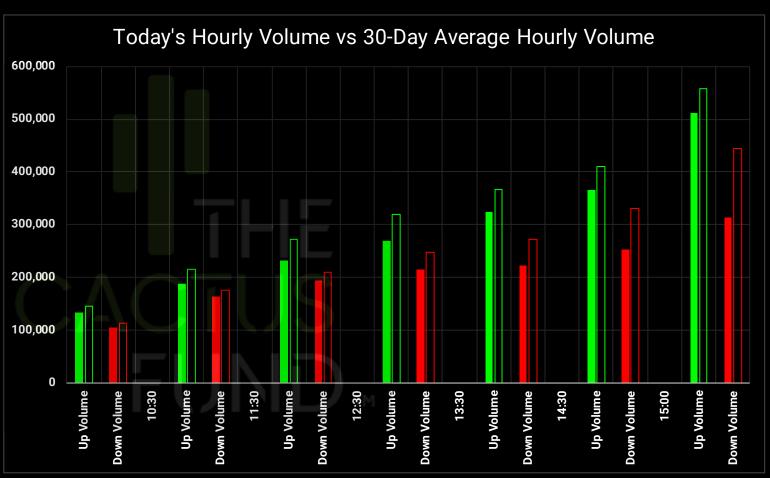

## THECACTUSFUND VOLUME STUDY TODAY'S HOURLY VOLUME VS 30-DAY AVERAGE HOURLY VOLUME

| Up/Down Volume | 30 Day  |         |  |  |
|----------------|---------|---------|--|--|
| 9:30           | Today's | Average |  |  |
| Up Volume      | 132,171 | 144,571 |  |  |
| Down Volume    | 103,367 | 112,645 |  |  |
| 10:30          |         |         |  |  |
| Up Volume      | 187,051 | 214,155 |  |  |
| Down Volume    | 162,940 | 176,193 |  |  |
| 11:30          |         |         |  |  |
| Up Volume      | 231,987 | 271,759 |  |  |
| Down Volume    | 192,981 | 209,278 |  |  |
| 12:30          |         |         |  |  |
| Up Volume      | 269,055 | 319,300 |  |  |
| Down Volume    | 215,054 | 248,090 |  |  |
| 13:30          |         |         |  |  |
| Up Volume      | 323,500 | 365,940 |  |  |
| Down Volume    | 221,266 | 271,159 |  |  |
| 14:30          |         |         |  |  |
| Up Volume      | 366,355 | 409,669 |  |  |
| Down Volume    | 251,652 | 329,690 |  |  |
| 15:00          |         |         |  |  |
| Up Volume      | 512,275 | 558,132 |  |  |
| Down Volume    | 313,095 | 443,692 |  |  |

\*Proprietary volume data used.

Today's volume shown as solid bars, 30-Day Average shown as hollow bars.

Created by the Cactus Fund; All Rights Reserved

END OF REPORT