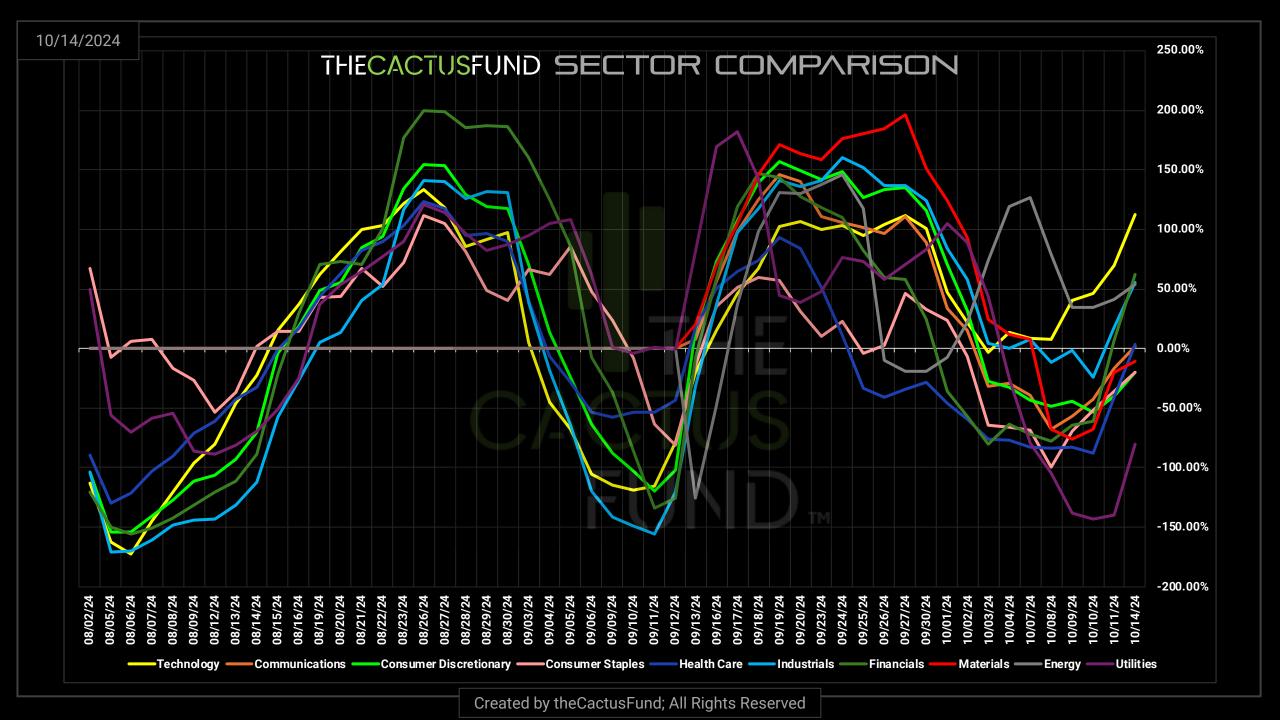

## THECACTUSFUND DAILY VOLATILITY (NET CHANGES)

|                                | 10/14/24 | 10/11/24 | 10/10/24         | 10/09/24 | 10/08/24           | 10/07/24                 | 10/04/24         | 10/03/24          | 10/02/24                  | 10/01/24         | 09/30/24           | 09/27/24 | 09/26/24         | 09/25/24         | 09/24/24 | 09/23/24 | 09/20/24 | 09/19/24 | 09/18/24 | 09/17/24 |
|--------------------------------|----------|----------|------------------|----------|--------------------|--------------------------|------------------|-------------------|---------------------------|------------------|--------------------|----------|------------------|------------------|----------|----------|----------|----------|----------|----------|
| INDEXES                        |          |          |                  |          |                    |                          |                  |                   |                           |                  |                    |          |                  |                  |          |          |          |          |          |          |
| NASDAQ-All 100                 | 3.46%    | 2.62%    | 2.61%            | 2.29%    | -0.30%             | -1.07%                   | -1.51%           | -3.87%            | -3.88%                    | -5.21%           | -2.64%             | -2.40%   | -1.54%           | -1.58%           | -0.57%   | 0.20%    | 1.68%    | 3.99%    | 4.82%    | 7.97%    |
| NASDAQ-Top 40                  | 5.38%    | 3.94%    | 4.75%            | 4.13%    | 0.55%              | -0.33%                   | -2.15%           | -5.21%            | -5.41%                    | -6.66%           | -4.65%             | -5.40%   | -2.37%           | -2.34%           | -1.67%   | -0.52%   | 2.29%    | 4.60%    | 5.65%    | 7.70%    |
| NASDAQ Bottom 60               | 4.00%    | 3.33%    | 3.76%            | 3.04%    | 0.83%              | -0.28%                   | -1.21%           | -3.83%            | -3.41%                    | -4.97%           | -2.04%             | -1.61%   | -2.93%           | -2.68%           | -1.25%   | 0.08%    | 1.81%    | 4.28%    | 4.95%    | 8.12%    |
| S&P 500                        | 4.71%    | 3.55%    | 1.37%            | 0.92%    | -1.46%             | -2.88%                   | -3.61%           | -4.91%            | -3.04%                    | -2.36%           | -1.46%             | -0.85%   | -1.72%           | -1.38%           | 0.15%    | 0.55%    | 1.63%    | 4.00%    | 6.29%    | 8.62%    |
| S&P 400                        | 6.76%    | 4.35%    | 1.27%            | 0.57%    | -1.83%             | -1.70%                   | -2.55%           | -5.23%            | -5.36%                    | -5.36%           | -3.02%             | -3.08%   | -4.26%           | -3.63%           | -0.84%   | -0.23%   | 2.25%    | 5.92%    | 8.80%    | 10.77%   |
| S&P 600                        | 5.92%    | 3.97%    | 0.67%            | 0.61%    | -1.09%             | -1.28%                   | -2.01%           | -5.57%            | -5.26%                    | -5.37%           | -3.34%             | -3.02%   | -5.16%           | -4.69%           | -2.14%   | -0.34%   | 2.47%    | 6.11%    | 9.59%    | 11.12%   |
| Russell 2000                   | 6.10%    | 3.87%    | 0.88%            | 1.18%    | 0.46%              | 0.26%                    | -0.49%           | -3.62%            | -4.14%                    | -4.90%           | -3.05%             | -2.78%   | -4.65%           | -4.62%           | -3.34%   | -2.11%   | 0.62%    | 3.22%    | 4.98%    | 4.90%    |
| SECTORS                        |          |          |                  |          |                    |                          |                  |                   |                           |                  |                    |          |                  |                  |          |          |          |          |          |          |
| Technology                     | 4.68%    | 3.00%    | 2.02%            | 2.20%    | -0.54%             | -1.33%                   | -2.08%           | -5.22%            | -5.53%                    | -5.54%           | -2.23%             | -1.21%   | -1.32%           | -1.64%           | -0.23%   | 0.72%    | 3.18%    | 5.63%    | 5.90%    | 7.27%    |
| Consumer Discretionary         | 3.83%    | 2.49%    | 0.89%            | 0.63%    | -1.18%             | -2.84%                   | -4.62%           | -7.67%            | -6.25%                    | -5.58%           | -3.34%             | -2.19%   | -2.35%           | -2.96%           | -0.83%   | -0.29%   | 1.98%    | 5.36%    | 7.60%    | 9.16%    |
| Consumer Staples               | 3.50%    | 3.30%    | 2.67%            | 1.31%    | -2.22%             | -1.38%                   | -2.77%           | -4.90%            | -2.01%                    | -0.13%           | 0.75%              | 2.55%    | -0.62%           | -1.81%           | -0.18%   | -1.59%   | -0.32%   | 2.31%    | 3.90%    | 4.99%    |
| Health Care                    | 5.91%    | 4.31%    | 1.14%            | 1.26%    | 0.87%              | 0.28%                    | -0.07%           | -1.03%            | -0.88%                    | -0.86%           | -0.31%             | -1.76%   | -3.99%           | -5.70%           | -4.21%   | -1.96%   | 1.00%    | 3.28%    | 3.72%    | 5.03%    |
| Industrials                    | 5.05%    | 3.13%    | -0.59%           | 0.19%    | -1.91%             | -2.04%                   | -4.66%           | -7.34%            | -5.85%                    | -5.84%           | -3.80%             | -3.19%   | -3.22%           | -1.61%           | 0.40%    | 0.66%    | 2.41%    | 5.92%    | 8.10%    | 11.14%   |
| Financials                     | 8.39%    | 6.94%    | 2.76%            | 2.49%    | 0.94%              | 0.39%                    | -0.28%           | -3.70%            | -4.78%                    | -6.19%           | -3.92%             | -2.72%   | -3.82%           | -3.07%           | -1.16%   | 0.02%    | 1.91%    | 5.39%    | 9.20%    | 11.35%   |
| Materials                      | 4.78%    | 4.54%    | -0.03%           | -3.13%   | -6.05%             | -3.26%                   | -5.74%           | -8.29%            | -5.94%                    | -5.54%           | -4.77%             | -1.35%   | -1.64%           | -1.30%           | -0.61%   | -0.94%   | 0.85%    | 3.79%    | 4.84%    | 4.40%    |
| Energy                         | 0.12%    | -1.18%   | -2.57%           | -3.82%   | -1.05%             | 3.87%                    | 5.67%            | 4.21%             | 0.91%                     | -2.14%           | -4.97%             | -7.80%   | -10.74%          | -2.55%           | 0.61%    | 1.77%    | 3.45%    | 6.67%    | 7.85%    | 6.10%    |
| Utilities                      | 5.88%    | 0.79%    | -1.50%           | -4.20%   | -5.05%             | -6.83%                   | -6.03%           | -2.76%            | 0.33%                     | 2.24%            | 1.19%              | 0.43%    | -0.80%           | 0.14%            | 0.46%    | -2.33%   | -4.65%   | -6.33%   | 0.89%    | 6.30%    |
| TECHNOLOGY                     |          |          |                  |          |                    |                          |                  |                   |                           |                  |                    |          | 0.000            |                  |          |          |          |          |          |          |
| Software                       | 4.38%    | 4.89%    | 4.58%            | 4.65%    | 0.41%              | 0.17%                    | -0.26%           | -4.41%            | -5.78%                    | -5.52%           | -1.81%             | -0.79%   | -1.57%           | -0.99%           | -0.07%   | 1.01%    | 3.20%    | 4.39%    | 3.94%    | 5.71%    |
| Semiconductors                 | 9.12%    | 0.99%    | 0.02%            | -0.54%   | -3.47%             | -3.64%                   | -5.54%           | -8.39%            | -10.21%                   | -11.66%          | -2.86%             | -1.32%   | -0.70%           | -1.00%           | 0.66%    | 2.21%    | 6.24%    | 10.19%   | 10.32%   | 11.63%   |
| Computer Related               | 3.71%    | 3.05%    | -0.10%           | -2.11%   | -4.55%             | -5.60%                   | -7.58%           | -9.29%            | -6.70%                    | -4.46%           | -1.67%             | -0.65%   | 0.13%            | -1.96%           | -0.12%   | 2.18%    | 3.15%    | 6.75%    | 10.24%   | 12.20%   |
| Internet Related               | 4.37%    | 5.16%    | 2.92%            | 0.75%    | -1.91%             | 0.07%                    | -2.30%           | -5.84%            | -6.54%                    | -8.09%           | -4.68%             | -2.46%   | -3.64%           | -2.77%           | -1.32%   | -0.75%   | 2.43%    | 6.33%    | 6.47%    | 7.90%    |
| Telecoms                       | 3.15%    | 2.16%    | 0.77%            | 0.66%    | -3.46%             | -3.95%                   | -4.02%           | -3.93%            | -2.80%                    | -1.59%           | -0.85%             | 1.03%    | 0.33%            | -0.36%           | -0.62%   | -1.00%   | 0.26%    | 3.54%    | 5.83%    | 6.85%    |
| CONSUMER DISCRETIONARY         | 3.13%    | 2.10%    | 0.7770           | 0.00%    | 3.7070             | 3.55%                    | 4.0∠/0           | 0.7070            | 2.00%                     | 1.00%            | 0.00%              | 1.05%    | 0.55%            | 0.5070           | 0.0270   | 1.00%    | 0.20%    | 3.34%    | 0.00%    | 0.00%    |
| Building Related               | 6.25%    | 4.63%    | 1.33%            | 1.86%    | -2.16%             | -6.76%                   | -9.29%           | -9.71%            | -6.61%                    | -5.78%           | -4.39%             | -3.62%   | -6.39%           | -6.20%           | -3.25%   | -1.13%   | 1.42%    | 4.69%    | 8.58%    | 11.50%   |
| Leisure                        | 3.38%    | 3.25%    | 3.43%            | 2.88%    | 1.35%              | -2.83%                   | -3.47%           | -5.10%            | -6.13%                    | -7.70%           | -5.17%             | -3.51%   | -3.00%           | -2.96%           | -0.99%   | -1.23%   | 2.68%    | 6.32%    | 8.01%    | 11.72%   |
| Restaurants                    | 3.35%    | 0.15%    | -0.38%           | -0.52%   | -3.35%             | -2.03 <i>%</i><br>-4.97% | -4.92%           | -8.28%            | -5.68%                    | -4.37%           | -5.67%             | -0.43%   | -3.00%<br>-0.71% | -1.16%           | -1.43%   | -1.82%   | -0.39%   | 3.81%    | 5.41%    | 7.85%    |
| Auto Related                   | 3.84%    | 1.90%    | -0.57%           | -0.90%   | -3.76%             | -4.24%                   | -5.99%           | -8.33%            | -6.06%                    | -6.42%           | -3.10%             | -2.08%   | -2.13%           | -3.02%           | 1.33%    | 3.49%    | 5.95%    | 9.51%    | 10.85%   | 9.67%    |
| Apparel                        | 3.31%    | 2.96%    | 0.83%            | 1.28%    | -0.95%             | -3.59%                   | -3.11%           | -8.49%            | -8.14%                    | -6.73%           | -2.08%             | -0.37%   | -0.44%           | -3.79%           | -2.07%   | -2.00%   | -0.24%   | 3.14%    | 7.88%    | 8.86%    |
| Retail                         | 2.64%    | 1.25%    | -1.08%           | -0.91%   | -0.64%             | -2.36%                   | -3.71%           | -5.81%            | -6.48%                    | -6.76%           | -2.46%             | -1.50%   | -0.94%           | -2.11%           | -0.70%   | -0.86%   | 0.62%    | 4.21%    | 6.30%    | 7.55%    |
| CONSUMER STAPLES               | 2.0470   | 1.23%    | 1.00%            | 0.5176   | 0.0470             | 2.50%                    | 3.7 170          | 5.0170            | 0.4070                    | 0.70%            | 2.4070             | 1.5070   | 0.5470           | 2.1170           | 0.7070   | 0.00%    | 0.0270   | 4.2170   | 0.50%    | 7.55%    |
| Food Related                   | 2.20%    | 1.48%    | 1.47%            | 0.89%    | -1.60%             | -0.32%                   | -1.60%           | -4.09%            | -3.07%                    | -1.48%           | 0.11%              | 1.39%    | 0.70%            | -0.62%           | 1.65%    | -0.72%   | 2.81%    | 4.98%    | 5.88%    | 5.17%    |
| HEALTH CARE                    | 2.20%    | 1.40%    | 1.47 70          | 0.05%    | 1.00%              | 0.02%                    | 1.00%            | 7.07/0            | 3.07 70                   | 1.40%            | 0.1178             | 1.55%    | 0.70%            | 0.0270           | 1.00%    | 0.7270   | 2.0170   | 4.50%    | 3.00%    | 3.17%    |
| Biotechnology                  | 6.63%    | 4.90%    | 0.50%            | 0.58%    | -0.10%             | 1.06%                    | 1.10%            | 0.25%             | 0.54%                     | -0.64%           | -1.33%             | -2.14%   | -3.29%           | -5.68%           | -5.55%   | -2.20%   | 1.39%    | 3.59%    | 3.75%    | 5.76%    |
| Pharmaceuticals                | 7.08%    | 4.90%    | 0.30%            | 0.38%    | 1.80%              | 2.17%                    | 0.27%            | 0.23%             | 0.66%                     | 0.79%            | 0.41%              | -1.63%   | -3.29%           | -5.03%           | -5.14%   | -1.66%   | 2.34%    | 3.87%    | 5.29%    | 6.56%    |
| Patient Care                   | 7.00%    | 5.48%    | 2.99%            | 1.01%    | -0.11%             | -2.67%                   | -2.59%           | -5.09%            | -3.40%                    | -0.87%           | -0.14%             | -1.13%   | -3.69%           | -5.40%           | -1.86%   | -0.57%   | 1.63%    | 4.61%    | 6.77%    | 7.21%    |
| Medical Products               | 5.77%    | 4.82%    | 1.93%            | 2.30%    | 0.00%              | -2.07%                   | -2.39%<br>-2.25% | -3.35%            | -3.40 <i>%</i><br>-3.19%  | -1.50%           | 1.47%              | 0.03%    | -3.09%<br>-3.45% | -3.40%<br>-4.41% | -2.40%   | -2.09%   | 0.22%    | 2.54%    | 2.32%    | 4.33%    |
| FINANCIALS                     | 0.7770   | 7.0270   | 1.55%            | 2.00%    | 0.00%              | 1.7570                   | 2.2070           | 0.00%             | 3.1770                    | 1.50%            | 1.7770             | 0.00%    | 3.7370           | 1. 17170         | 2.70%    | 2.0570   | 0.2270   | 2.0770   | 2.0270   | 7.00%    |
| Insurance                      | 4.78%    | 5.03%    | 3.25%            | -1.25%   | -4.18%             | -5.70%                   | -0.09%           | -3.40%            | -1.98%                    | -3.32%           | -2.97%             | -1.18%   | -0.27%           | 0.30%            | 1.57%    | 2.33%    | 3.54%    | 5.48%    | 11.42%   | 12.55%   |
| Credit Card Processing         | 2.82%    | 3.20%    | 3.16%            | 4.74%    | 3.00%              | 3.30%                    | 1.08%            | -1.65%            | 0.31%                     | 1.51%            | 0.16%              | -1.16%   | -5.14%           | -5.72%           | -3.35%   | -1.06%   | 0.56%    | 4.83%    | 9.63%    | 11.74%   |
| Finance-Specialty              | 6.59%    | 3.00%    | 2.78%            | 2.86%    | 1.21%              | -0.23%                   | -2.62%           | -6.53%            | -5.82%                    | -5.38%           | -3.58%             | -0.60%   | -2.51%           | -3.72%           | -2.50%   | -4.23%   | 2.29%    | 6.74%    | 8.77%    | 10.85%   |
| Investment Related             | 4.41%    | 4.32%    | -0.57%           | 1.08%    | -0.15%             | 1.23%                    | -2.02%           | -5.04%            | -5.32%                    | -5.91%           | -3.36%             | -2.12%   | -3.33%           | -3.72%           | -1.30%   | 1.65%    | 4.14%    | 7.09%    | 10.36%   | 13.47%   |
| Banking                        | 13.96%   | 16.23%   | 4.27%            | 4.46%    | 2.62%              | 1.89%                    | -0.04%<br>-1.59% | -3.04%<br>-7.40%  | -3.32 <i>%</i><br>-10.07% | -12.05%          | -4.07%             | -3.41%   | -3.50%           | -2.13%           | -0.83%   | 2.92%    | 6.35%    | 10.92%   | 14.08%   | 13.54%   |
| INDUSTRIALS                    | 13.30%   | 10.23%   | 4.27 /0          | 4.40%    | 2.02/0             | 1.09/6                   | -1.39%           | -7.40%            | -10.07 %                  | 12.05%           | <del>-4</del> .22% | -3.41%   | -3.JU%           | -3.70%           | -0.03%   | Z.7Z/6   | 0.33%    | 10.92%   | 14.00%   | 13.34%   |
| Aerospace/Defense              | 2.69%    | -1.70%   | -4.39%           | -1.95%   | -2.73%             | -2.02%                   | -2.40%           | -3.53%            | -1.88%                    | -3.00%           | -3.83%             | -3.65%   | -1.16%           | 1.86%            | 5.02%    | 5.21%    | 2.62%    | 3.82%    | 5.88%    | 7.96%    |
| Aerospace/Detense<br>Machinery |          |          | -4.39%<br>-0.66% |          | -2.73%<br>-2.11%   | -2.02%<br>-3.83%         | -2.40%<br>-7.31% | -3.53%<br>-10.27% | -1.88%<br>-7.51%          | -3.00%<br>-6.59% | -3.83%<br>-3.54%   | -3.65%   | -1.16%<br>-3.07% | -2.34%           | -0.70%   | 0.70%    | 3.38%    | 6.54%    | 9.21%    | 13.25%   |
| BASIC MATERIALS                | 7.07%    | 4.30%    | -0.00%           | 0.07%    | <del>-</del> 2.11% | <del>-</del> 3.83%       | -7.31%           | -10.27%           | -7.51%                    | -0.59%           | -3.54%             | -3.ZZ%   | -3.07%           | -Z.34%           | -0.70%   | 0.70%    | 3.38%    | 0.34%    | 9.21%    | 13.25%   |
|                                | E E00    | C 000v   | 4.000            | 1.00%    | 0.60%              | 4.000                    | C 010            | C 0004            | E E60/                    | 0.000            | 11 (00)            | 1.000    | 0.100            | 1.150            | 4.060    | 1.050    | 1 700    | 0.060    | 0.470    | 0.000    |
| Gold & Silver Mining           | 5.50%    | 6.30%    | 4.98%            | -1.98%   | -3.68%             | -4.89%                   | -6.31%           | -6.89%            | -5.56%                    | -9.90%           | -11.69%            | -1.26%   | -0.10%           | 1.15%            | -4.36%   | -1.35%   | -1.73%   | 0.96%    | 3.47%    | 3.88%    |