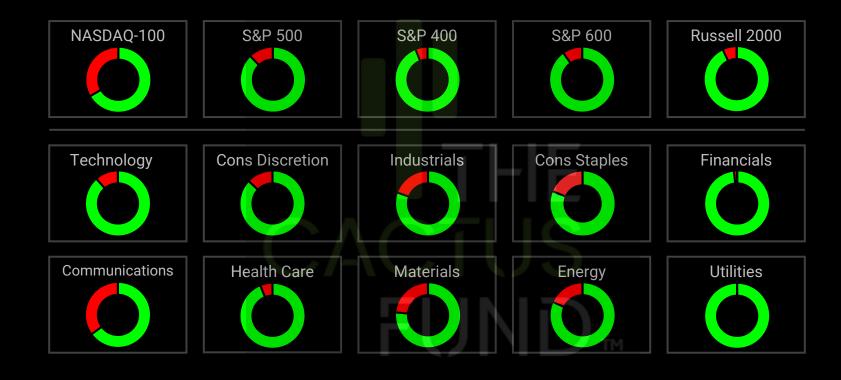

ns. Different assumptions could result in materially different results. The analyst(s) responsible for the preparation of this report may interact with trading personnel, sales personnel, and other financial professionals for the purpose of gathering, synthesizing, and interpreting market information. theCactusFund is under no obligation to update or keep current the information contained herein and is not liable for any result, gain or loss, based on this information, in whole or in part.

the Cactus Fund specifically prohibits the redistribution of this material in whole or in part without the written permission of the Cactus Fund and the Cactus Fund accepts no liability what so ever for the actions of third parties in this respect.

## THECACTUSFUND'S TODAY'S POSITIVE/NEGATIVE CHANGES











## THECACTUSFUND DAILY VOLATILITY (NET CHANGES)









|                                | 10/14/24 | 10/11/24 | 10/10/24         | 10/09/24 | 10/08/24           | 10/07/24                 | 10/04/24         | 10/03/24          | 10/02/24                  | 10/01/24         | 09/30/24           | 09/27/24 | 09/26/24         | 09/25/24         | 09/24/24 | 09/23/24 | 09/20/24 | 09/19/24 | 09/18/24 | 09/17/24 |
|--------------------------------|----------|----------|------------------|----------|--------------------|--------------------------|------------------|-------------------|---------------------------|------------------|--------------------|----------|------------------|------------------|----------|----------|----------|----------|----------|----------|
| INDEXES