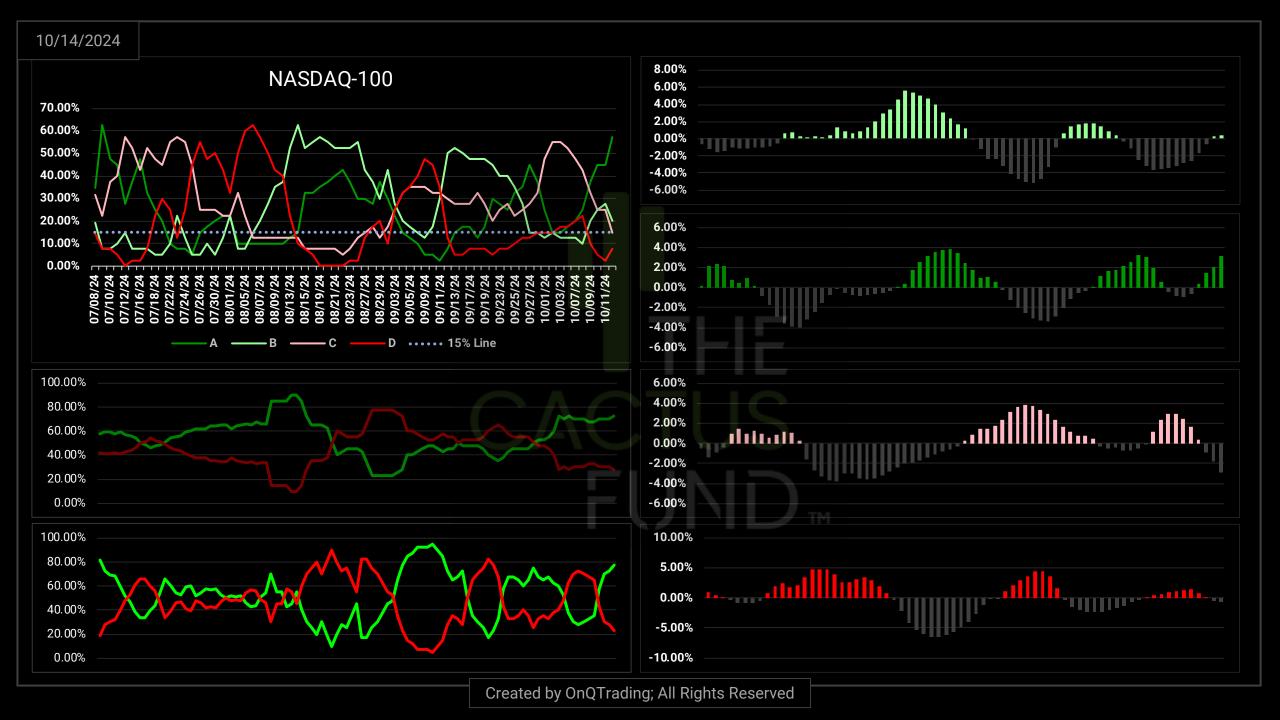

## THECACTUSFUND DAILY VOLATILITY (NET CHANGES)

|                                | 10/14/24 | 10/11/24 | 10/10/24         | 10/09/24 | 10/08/24           | 10/07/24                 | 10/04/24         | 10/03/24          | 10/02/24                  | 10/01/24         | 09/30/24           | 09/27/24 | 09/26/24         | 09/25/24         | 09/24/24 | 09/23/24 | 09/20/24 | 09/19/24 | 09/18/24 | 09/17/24 |
|--------------------------------|----------|----------|------------------|----------|--------------------|--------------------------|------------------|-------------------|---------------------------|------------------|--------------------|----------|------------------|------------------|----------|----------|----------|----------|----------|----------|
| INDEXES                        |          |          |                  |          |                    |                          |                  |                   |                           |                  |                    |          |                  |                  |          |          |          |          |          |          |
| NASDAQ-All 100                 | 3.46%    | 2.62%    | 2.61%            | 2.29%    | -0.30%             | -1.07%                   | -1.51%           | -3.87%            | -3.88%                    | -5.21%           | -2.64%             | -2.40%   | -1.54%           | -1.58%           | -0.57%   | 0.20%    | 1.68%    | 3.99%    | 4.82%    | 7.97%    |
| NASDAQ-Top 40                  | 5.38%    | 3.94%    | 4.75%            | 4.13%    | 0.55%              | -0.33%                   | -2.15%           | -5.21%            | -5.41%                    | -6.66%           | -4.65%             | -5.40%   | -2.37%           | -2.34%           | -1.67%   | -0.52%   | 2.29%    | 4.60%    | 5.65%    | 7.70%    |
| NASDAQ Bottom 60               | 4.00%    | 3.33%    | 3.76%            | 3.04%    | 0.83%              | -0.28%                   | -1.21%           | -3.83%            | -3.41%                    | -4.97%           | -2.04%             | -1.61%   | -2.93%           | -2.68%           | -1.25%   | 0.08%    | 1.81%    | 4.28%    | 4.95%    | 8.12%    |
| S&P 500                        | 4.71%    | 3.55%    | 1.37%            | 0.92%    | -1.46%             | -2.88%                   | -3.61%           | -4.91%            | -3.04%                    | -2.36%           | -1.46%             | -0.85%   | -1.72%           | -1.38%           | 0.15%    | 0.55%    | 1.63%    | 4.00%    | 6.29%    | 8.62%    |
| S&P 400                        | 6.76%    | 4.35%    | 1.27%            | 0.57%    | -1.83%             | -1.70%                   | -2.55%           | -5.23%            | -5.36%                    | -5.36%           | -3.02%             | -3.08%   | -4.26%           | -3.63%           | -0.84%   | -0.23%   | 2.25%    | 5.92%    | 8.80%    | 10.77%   |
| S&P 600                        | 5.92%    | 3.97%    | 0.67%            | 0.61%    | -1.09%             | -1.28%                   | -2.01%           | -5.57%            | -5.26%                    | -5.37%           | -3.34%             | -3.02%   | -5.16%           | -4.69%           | -2.14%   | -0.34%   | 2.47%    | 6.11%    | 9.59%    | 11.12%   |
| Russell 2000                   | 6.10%    | 3.87%    | 0.88%            | 1.18%    | 0.46%              | 0.26%                    | -0.49%           | -3.62%            | -4.14%                    | -4.90%           | -3.05%             | -2.78%   | -4.65%           | -4.62%           | -3.34%   | -2.11%   | 0.62%    | 3.22%    | 4.98%    | 4.90%    |
| SECTORS                        |          |          |                  |          |                    |                          |                  |                   |                           |                  |                    |          |                  |                  |          |          |          |          |          |          |
| Technology                     | 4.68%    | 3.00%    | 2.02%            | 2.20%    | -0.54%             | -1.33%                   | -2.08%           | -5.22%            | -5.53%                    | -5.54%           | -2.23%             | -1.21%   | -1.32%           | -1.64%           | -0.23%   | 0.72%    | 3.18%    | 5.63%    | 5.90%    | 7.27%    |
| Consumer Discretionary         | 3.83%    | 2.49%    | 0.89%            | 0.63%    | -1.18%             | -2.84%                   | -4.62%           | -7.67%            | -6.25%                    | -5.58%           | -3.34%             | -2.19%   | -2.35%           | -2.96%           | -0.83%   | -0.29%   | 1.98%    | 5.36%    | 7.60%    | 9.16%    |
| Consumer Staples               | 3.50%    | 3.30%    | 2.67%            | 1.31%    | -2.22%             | -1.38%                   | -2.77%           | -4.90%            | -2.01%                    | -0.13%           | 0.75%              | 2.55%    | -0.62%           | -1.81%           | -0.18%   | -1.59%   | -0.32%   | 2.31%    | 3.90%    | 4.99%    |
| Health Care                    | 5.91%    | 4.31%    | 1.14%            | 1.26%    | 0.87%              | 0.28%                    | -0.07%           | -1.03%            | -0.88%                    | -0.86%           | -0.31%             | -1.76%   | -3.99%           | -5.70%           | -4.21%   | -1.96%   | 1.00%    | 3.28%    | 3.72%    | 5.03%    |
| Industrials                    | 5.05%    | 3.13%    | -0.59%           | 0.19%    | -1.91%             | -2.04%                   | -4.66%           | -7.34%            | -5.85%                    | -5.84%           | -3.80%             | -3.19%   | -3.22%           | -1.61%           | 0.40%    | 0.66%    | 2.41%    | 5.92%    | 8.10%    | 11.14%   |
| Financials                     | 8.39%    | 6.94%    | 2.76%            | 2.49%    | 0.94%              | 0.39%                    | -0.28%           | -3.70%            | -4.78%                    | -6.19%           | -3.92%             | -2.72%   | -3.82%           | -3.07%           | -1.16%   | 0.02%    | 1.91%    | 5.39%    | 9.20%    | 11.35%   |
| Materials                      | 4.78%    | 4.54%    | -0.03%           | -3.13%   | -6.05%             | -3.26%                   | -5.74%           | -8.29%            | -5.94%                    | -5.54%           | -4.77%             | -1.35%   | -1.64%           | -1.30%           | -0.61%   | -0.94%   | 0.85%    | 3.79%    | 4.84%    | 4.40%    |
| Energy                         | 0.12%    | -1.18%   | -2.57%           | -3.82%   | -1.05%             | 3.87%                    | 5.67%            | 4.21%             | 0.91%                     | -2.14%           | -4.97%             | -7.80%   | -10.74%          | -2.55%           | 0.61%    | 1.77%    | 3.45%    | 6.67%    | 7.85%    | 6.10%    |
| Utilities                      | 5.88%    | 0.79%    | -1.50%           | -4.20%   | -5.05%             | -6.83%                   | -6.03%           | -2.76%            | 0.33%                     | 2.24%            | 1.19%              | 0.43%    | -0.80%           | 0.14%            | 0.46%    | -2.33%   | -4.65%   | -6.33%   | 0.89%    | 6.30%    |
| TECHNOLOGY                     |          |          |                  |          |                    |                          |                  |                   |                           |                  |                    |          | 0.000            |                  |          |          |          |          |          |          |
| Software                       | 4.38%    | 4.89%    | 4.58%            | 4.65%    | 0.41%              | 0.17%                    | -0.26%           | -4.41%            | -5.78%                    | -5.52%           | -1.81%             | -0.79%   | -1.57%           | -0.99%           | -0.07%   | 1.01%    | 3.20%    | 4.39%    | 3.94%    | 5.71%    |
| Semiconductors                 | 9.12%    | 0.99%    | 0.02%            | -0.54%   | -3.47%             | -3.64%                   | -5.54%           | -8.39%            | -10.21%                   | -11.66%          | -2.86%             | -1.32%   | -0.70%           | -1.00%           | 0.66%    | 2.21%    | 6.24%    | 10.19%   | 10.32%   | 11.63%   |
| Computer Related               | 3.71%    | 3.05%    | -0.10%           | -2.11%   | -4.55%             | -5.60%                   | -7.58%           | -9.29%            | -6.70%                    | -4.46%           | -1.67%             | -0.65%   | 0.13%            | -1.96%           | -0.12%   | 2.18%    | 3.15%    | 6.75%    | 10.24%   | 12.20%   |
| Internet Related               | 4.37%    | 5.16%    | 2.92%            | 0.75%    | -1.91%             | 0.07%                    | -2.30%           | -5.84%            | -6.54%                    | -8.09%           | -4.68%             | -2.46%   | -3.64%           | -2.77%           | -1.32%   | -0.75%   | 2.43%    | 6.33%    | 6.47%    | 7.90%    |
| Telecoms                       | 3.15%    | 2.16%    | 0.77%            | 0.66%    | -3.46%             | -3.95%                   | -4.02%           | -3.93%            | -2.80%                    | -1.59%           | -0.85%             | 1.03%    | 0.33%            | -0.36%           | -0.62%   | -1.00%   | 0.26%    | 3.54%    | 5.83%    | 6.85%    |
| CONSUMER DISCRETIONARY         | 3.13%    | 2.10%    | 0.7770           | 0.00%    | 3.7070             | 3.55%                    | 4.0∠/0           | 0.7070            | 2.00%                     | 1.00%            | 0.00%              | 1.05%    | 0.55%            | 0.5070           | 0.0270   | 1.00%    | 0.20%    | 3.34%    | 0.00%    | 0.00%    |
| Building Related               | 6.25%    | 4.63%    | 1.33%            | 1.86%    | -2.16%             | -6.76%                   | -9.29%           | -9.71%            | -6.61%                    | -5.78%           | -4.39%             | -3.62%   | -6.39%           | -6.20%           | -3.25%   | -1.13%   | 1.42%    | 4.69%    | 8.58%    | 11.50%   |
| Leisure                        | 3.38%    | 3.25%    | 3.43%            | 2.88%    | 1.35%              | -2.83%                   | -3.47%           | -5.10%            | -6.13%                    | -7.70%           | -5.17%             | -3.51%   | -3.00%           | -2.96%           | -0.99%   | -1.23%   | 2.68%    | 6.32%    | 8.01%    | 11.72%   |
| Restaurants                    | 3.35%    | 0.15%    | -0.38%           | -0.52%   | -3.35%             | -2.03 <i>%</i><br>-4.97% | -4.92%           | -8.28%            | -5.68%                    | -4.37%           | -5.67%             | -0.43%   | -3.00%<br>-0.71% | -1.16%           | -1.43%   | -1.82%   | -0.39%   | 3.81%    | 5.41%    | 7.85%    |
| Auto Related                   | 3.84%    | 1.90%    | -0.57%           | -0.90%   | -3.76%             | -4.24%                   | -5.99%           | -8.33%            | -6.06%                    | -6.42%           | -3.10%             | -2.08%   | -2.13%           | -3.02%           | 1.33%    | 3.49%    | 5.95%    | 9.51%    | 10.85%   | 9.67%    |
| Apparel                        | 3.31%    | 2.96%    | 0.83%            | 1.28%    | -0.95%             | -3.59%                   | -3.11%           | -8.49%            | -8.14%                    | -6.73%           | -2.08%             | -0.37%   | -0.44%           | -3.79%           | -2.07%   | -2.00%   | -0.24%   | 3.14%    | 7.88%    | 8.86%    |
| Retail                         | 2.64%    | 1.25%    | -1.08%           | -0.91%   | -0.64%             | -2.36%                   | -3.71%           | -5.81%            | -6.48%                    | -6.76%           | -2.46%             | -1.50%   | -0.94%           | -2.11%           | -0.70%   | -0.86%   | 0.62%    | 4.21%    | 6.30%    | 7.55%    |
| CONSUMER STAPLES               | 2.0470   | 1.23%    | 1.00%            | 0.5176   | 0.0470             | 2.50%                    | 3.7 170          | 5.0170            | 0.4070                    | 0.70%            | 2.4070             | 1.5070   | 0.5470           | 2.1170           | 0.7070   | 0.00%    | 0.0270   | 4.2170   | 0.50%    | 7.55%    |
| Food Related                   | 2.20%    | 1.48%    | 1.47%            | 0.89%    | -1.60%             | -0.32%                   | -1.60%           | -4.09%            | -3.07%                    | -1.48%           | 0.11%              | 1.39%    | 0.70%            | -0.62%           | 1.65%    | -0.72%   | 2.81%    | 4.98%    | 5.88%    | 5.17%    |
| HEALTH CARE                    | 2.20%    | 1.40%    | 1.47 70          | 0.05%    | 1.00%              | 0.02%                    | 1.00%            | 7.07/0            | 3.07 70                   | 1.40%            | 0.1178             | 1.55%    | 0.70%            | 0.0270           | 1.00%    | 0.7270   | 2.0170   | 4.50%    | 3.00%    | 3.17%    |
| Biotechnology                  | 6.63%    | 4.90%    | 0.50%            | 0.58%    | -0.10%             | 1.06%                    | 1.10%            | 0.25%             | 0.54%                     | -0.64%           | -1.33%             | -2.14%   | -3.29%           | -5.68%           | -5.55%   | -2.20%   | 1.39%    | 3.59%    | 3.75%    | 5.76%    |
| Pharmaceuticals                | 7.08%    | 4.90%    | 0.30%            | 0.38%    | 1.80%              | 2.17%                    | 0.27%            | 0.23%             | 0.66%                     | 0.79%            | 0.41%              | -1.63%   | -3.29%           | -5.03%           | -5.14%   | -1.66%   | 2.34%    | 3.87%    | 5.29%    | 6.56%    |
| Patient Care                   | 7.00%    | 5.48%    | 2.99%            | 1.01%    | -0.11%             | -2.67%                   | -2.59%           | -5.09%            | -3.40%                    | -0.87%           | -0.14%             | -1.13%   | -3.69%           | -5.40%           | -1.86%   | -0.57%   | 1.63%    | 4.61%    | 6.77%    | 7.21%    |
| Medical Products               | 5.77%    | 4.82%    | 1.93%            | 2.30%    | 0.00%              | -2.07%                   | -2.39%<br>-2.25% | -3.35%            | -3.40 <i>%</i><br>-3.19%  | -1.50%           | 1.47%              | 0.03%    | -3.09%<br>-3.45% | -3.40%<br>-4.41% | -2.40%   | -2.09%   | 0.22%    | 2.54%    | 2.32%    | 4.33%    |
| FINANCIALS                     | 0.7770   | 7.0270   | 1.55%            | 2.00%    | 0.00%              | 1.7570                   | 2.2070           | 0.00%             | 3.1770                    | 1.50%            | 1.7770             | 0.00%    | 3.7370           | 1. 17170         | 2.70%    | 2.0570   | 0.2270   | 2.0770   | 2.0270   | 7.00%    |
| Insurance                      | 4.78%    | 5.03%    | 3.25%            | -1.25%   | -4.18%             | -5.70%                   | -0.09%           | -3.40%            | -1.98%                    | -3.32%           | -2.97%             | -1.18%   | -0.27%           | 0.30%            | 1.57%    | 2.33%    | 3.54%    | 5.48%    | 11.42%   | 12.55%   |
| Credit Card Processing         | 2.82%    | 3.20%    | 3.16%            | 4.74%    | 3.00%              | 3.30%                    | 1.08%            | -1.65%            | 0.31%                     | 1.51%            | 0.16%              | -1.16%   | -5.14%           | -5.72%           | -3.35%   | -1.06%   | 0.56%    | 4.83%    | 9.63%    | 11.74%   |
| Finance-Specialty              | 6.59%    | 3.00%    | 2.78%            | 2.86%    | 1.21%              | -0.23%                   | -2.62%           | -6.53%            | -5.82%                    | -5.38%           | -3.58%             | -0.60%   | -2.51%           | -3.72%           | -2.50%   | -4.23%   | 2.29%    | 6.74%    | 8.77%    | 10.85%   |
| Investment Related             | 4.41%    | 4.32%    | -0.57%           | 1.08%    | -0.15%             | 1.23%                    | -2.02%           | -5.04%            | -5.32%                    | -5.91%           | -3.36%             | -2.12%   | -3.33%           | -3.72%           | -1.30%   | 1.65%    | 4.14%    | 7.09%    | 10.36%   | 13.47%   |
| Banking                        | 13.96%   | 16.23%   | 4.27%            | 4.46%    | 2.62%              | 1.89%                    | -0.04%<br>-1.59% | -3.04%<br>-7.40%  | -3.32 <i>%</i><br>-10.07% | -12.05%          | -4.07%             | -3.41%   | -3.50%           | -2.13%           | -0.83%   | 2.92%    | 6.35%    | 10.92%   | 14.08%   | 13.54%   |
| INDUSTRIALS                    | 13.30%   | 10.23%   | 4.27 /0          | 4.40%    | 2.02/0             | 1.09/6                   | -1.39%           | -7.40%            | -10.07 %                  | 12.05%           | <del>-4</del> .22% | -3.41%   | -3.JU%           | -3.70%           | -0.03%   | Z.7Z/6   | 0.33%    | 10.92%   | 14.00%   | 13.34%   |
| Aerospace/Defense              | 2.69%    | -1.70%   | -4.39%           | -1.95%   | -2.73%             | -2.02%                   | -2.40%           | -3.53%            | -1.88%                    | -3.00%           | -3.83%             | -3.65%   | -1.16%           | 1.86%            | 5.02%    | 5.21%    | 2.62%    | 3.82%    | 5.88%    | 7.96%    |
| Aerospace/Detense<br>Machinery |          |          | -4.39%<br>-0.66% |          | -2.73%<br>-2.11%   | -2.02%<br>-3.83%         | -2.40%<br>-7.31% | -3.53%<br>-10.27% | -1.88%<br>-7.51%          | -3.00%<br>-6.59% | -3.83%<br>-3.54%   | -3.65%   | -1.16%<br>-3.07% | -2.34%           | -0.70%   | 0.70%    | 3.38%    | 6.54%    | 9.21%    | 13.25%   |
| BASIC MATERIALS                | 7.07%    | 4.30%    | -0.00%           | 0.07%    | <del>-</del> 2.11% | <del>-</del> 3.83%       | -7.31%           | -10.27%           | -7.51%                    | -0.59%           | -3.54%             | -3.ZZ%   | -3.07%           | -Z.34%           | -0.70%   | 0.70%    | 3.38%    | 0.34%    | 9.21%    | 13.25%   |
|                                | E E00    | C 000v   | 4.000            | 1.00%    | 0.60%              | 4.000                    | C 010            | C 0004            | E E60/                    | 0.000            | 11 (00)            | 1.000    | 0.100            | 1.150            | 4.060    | 1.050    | 1 700    | 0.060    | 0.470    | 0.000    |
| Gold & Silver Mining           | 5.50%    | 6.30%    | 4.98%            | -1.98%   | -3.68%             | -4.89%                   | -6.31%           | -6.89%            | -5.56%                    | -9.90%           | -11.69%            | -1.26%   | -0.10%           | 1.15%            | -4.36%   | -1.35%   | -1.73%   | 0.96%    | 3.47%    | 3.88%    |