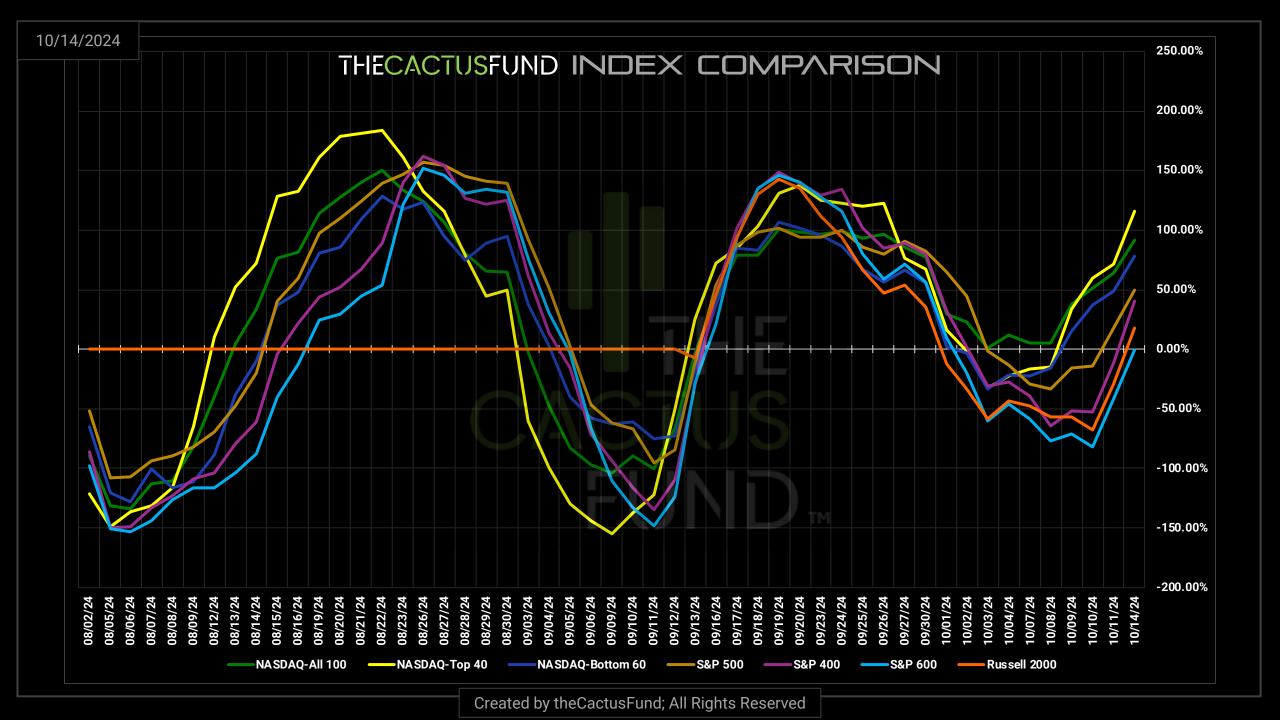

## THECACTUSFUND'S TODAY'S POSITIVE/NEGATIVE CHANGES

## THECACTUSFUND DAILY VOLATILITY (NET CHANGES)

|                                | 10/14/24 | 10/11/24 | 10/10/24         | 10/09/24 | 10/08/24           | 10/07/24                 | 10/04/24         | 10/03/24          | 10/02/24                  | 10/01/24         | 09/30/24           | 09/27/24 | 09/26/24         | 09/25/24         | 09/24/24 | 09/23/24 | 09/20/24 | 09/19/24 | 09/18/24 | 09/17/24 |
|--------------------------------|----------|----------|------------------|----------|--------------------|--------------------------|------------------|-------------------|---------------------------|------------------|--------------------|----------|------------------|------------------|----------|----------|----------|----------|----------|----------|
| INDEXES                        |          |          |                  |          |                    |                          |                  |                   |                           |                  |                    |          |                  |                  |          |          |          |          |          |          |
| NASDAQ-All 100                 | 3.46%    | 2.62%    | 2.61%            | 2.29%    | -0.30%             | -1.07%                   | -1.51%           | -3.87%            | -3.88%                    | -5.21%           | -2.64%             | -2.40%   | -1.54%           | -1.58%           | -0.57%   | 0.20%    | 1.68%    | 3.99%    | 4.82%    | 7.97%    |
| NASDAQ-Top 40                  | 5.38%    | 3.94%    | 4.75%            | 4.13%    | 0.55%              | -0.33%                   | -2.15%           | -5.21%            | -5.41%                    | -6.66%           | -4.65%             | -5.40%   | -2.37%           | -2.34%           | -1.67%   | -0.52%   | 2.29%    | 4.60%    | 5.65%    | 7.70%    |
| NASDAQ Bottom 60               | 4.00%    | 3.33%    | 3.76%            | 3.04%    | 0.83%              | -0.28%                   | -1.21%           | -3.83%            | -3.41%                    | -4.97%           | -2.04%             | -1.61%   | -2.93%           | -2.68%           | -1.25%   | 0.08%    | 1.81%    | 4.28%    | 4.95%    | 8.12%    |
| S&P 500                        | 4.71%    | 3.55%    | 1.37%            | 0.92%    | -1.46%             | -2.88%                   | -3.61%           | -4.91%            | -3.04%                    | -2.36%           | -1.46%             | -0.85%   | -1.72%           | -1.38%           | 0.15%    | 0.55%    | 1.63%    | 4.00%    | 6.29%    | 8.62%    |
| S&P 400                        | 6.76%    | 4.35%    | 1.27%            | 0.57%    | -1.83%             | -1.70%                   | -2.55%           | -5.23%            | -5.36%                    | -5.36%           | -3.02%             | -3.08%   | -4.26%           | -3.63%           | -0.84%   | -0.23%   | 2.25%    | 5.92%    | 8.80%    | 10.77%   |
| S&P 600                        | 5.92%    | 3.97%    | 0.67%            | 0.61%    | -1.09%             | -1.28%                   | -2.01%           | -5.57%            | -5.26%                    | -5.37%           | -3.34%             | -3.02%   | -5.16%           | -4.69%           | -2.14%   | -0.34%   | 2.47%    | 6.11%    | 9.59%    | 11.12%   |
| Russell 2000                   | 6.10%    | 3.87%    | 0.88%            | 1.18%    | 0.46%              | 0.26%                    | -0.49%           | -3.62%            | -4.14%                    | -4.90%           | -3.05%             | -2.78%   | -4.65%           | -4.62%           | -3.34%   | -2.11%   | 0.62%    | 3.22%    | 4.98%    | 4.90%    |
| SECTORS                        |          |          |                  |          |                    |                          |                  |                   |                           |                  |                    |          |                  |                  |          |          |          |          |          |          |
| Technology                     | 4.68%    | 3.00%    | 2.02%            | 2.20%    | -0.54%             | -1.33%                   | -2.08%           | -5.22%            | -5.53%                    | -5.54%           | -2.23%             | -1.21%   | -1.32%           | -1.64%           | -0.23%   | 0.72%    | 3.18%    | 5.63%    | 5.90%    | 7.27%    |
| Consumer Discretionary         | 3.83%    | 2.49%    | 0.89%            | 0.63%    | -1.18%             | -2.84%                   | -4.62%           | -7.67%            | -6.25%                    | -5.58%           | -3.34%             | -2.19%   | -2.35%           | -2.96%           | -0.83%   | -0.29%   | 1.98%    | 5.36%    | 7.60%    | 9.16%    |
| Consumer Staples               | 3.50%    | 3.30%    | 2.67%            | 1.31%    | -2.22%             | -1.38%                   | -2.77%           | -4.90%            | -2.01%                    | -0.13%           | 0.75%              | 2.55%    | -0.62%           | -1.81%           | -0.18%   | -1.59%   | -0.32%   | 2.31%    | 3.90%    | 4.99%    |
| Health Care                    | 5.91%    | 4.31%    | 1.14%            | 1.26%    | 0.87%              | 0.28%                    | -0.07%           | -1.03%            | -0.88%                    | -0.86%           | -0.31%             | -1.76%   | -3.99%           | -5.70%           | -4.21%   | -1.96%   | 1.00%    | 3.28%    | 3.72%    | 5.03%    |
| Industrials                    | 5.05%    | 3.13%    | -0.59%           | 0.19%    | -1.91%             | -2.04%                   | -4.66%           | -7.34%            | -5.85%                    | -5.84%           | -3.80%             | -3.19%   | -3.22%           | -1.61%           | 0.40%    | 0.66%    | 2.41%    | 5.92%    | 8.10%    | 11.14%   |
| Financials                     | 8.39%    | 6.94%    | 2.76%            | 2.49%    | 0.94%              | 0.39%                    | -0.28%           | -3.70%            | -4.78%                    | -6.19%           | -3.92%             | -2.72%   | -3.82%           | -3.07%           | -1.16%   | 0.02%    | 1.91%    | 5.39%    | 9.20%    | 11.35%   |
| Materials                      | 4.78%    | 4.54%    | -0.03%           | -3.13%   | -6.05%             | -3.26%                   | -5.74%           | -8.29%            | -5.94%                    | -5.54%           | -4.77%             | -1.35%   | -1.64%           | -1.30%           | -0.61%   | -0.94%   | 0.85%    | 3.79%    | 4.84%    | 4.40%    |
| Energy                         | 0.12%    | -1.18%   | -2.57%           | -3.82%   | -1.05%             | 3.87%                    | 5.67%            | 4.21%             | 0.91%                     | -2.14%           | -4.97%             | -7.80%   | -10.74%          | -2.55%           | 0.61%    | 1.77%    | 3.45%    | 6.67%    | 7.85%    | 6.10%    |
| Utilities                      | 5.88%    | 0.79%    | -1.50%           | -4.20%   | -5.05%             | -6.83%                   | -6.03%           | -2.76%            | 0.33%                     | 2.24%            | 1.19%              | 0.43%    | -0.80%           | 0.14%            | 0.46%    | -2.33%   | -4.65%   | -6.33%   | 0.89%    | 6.30%    |
| TECHNOLOGY                     |          |          |                  |          |                    |                          |                  |                   |                           |                  |                    |          | 0.000            |                  |          |          |          |          |          |          |
| Software                       | 4.38%    | 4.89%    | 4.58%            | 4.65%    | 0.41%              | 0.17%                    | -0.26%           | -4.41%            | -5.78%                    | -5.52%           | -1.81%             | -0.79%   | -1.57%           | -0.99%           | -0.07%   | 1.01%    | 3.20%    | 4.39%    | 3.94%    | 5.71%    |
| Semiconductors                 | 9.12%    | 0.99%    | 0.02%            | -0.54%   | -3.47%             | -3.64%                   | -5.54%           | -8.39%            | -10.21%                   | -11.66%          | -2.86%             | -1.32%   | -0.70%           | -1.00%           | 0.66%    | 2.21%    | 6.24%    | 10.19%   | 10.32%   | 11.63%   |
| Computer Related               | 3.71%    | 3.05%    | -0.10%           | -2.11%   | -4.55%             | -5.60%                   | -7.58%           | -9.29%            | -6.70%                    | -4.46%           | -1.67%             | -0.65%   | 0.13%            | -1.96%           | -0.12%   | 2.18%    | 3.15%    | 6.75%    | 10.24%   | 12.20%   |
| Internet Related               | 4.37%    | 5.16%    | 2.92%            | 0.75%    | -1.91%             | 0.07%                    | -2.30%           | -5.84%            | -6.54%                    | -8.09%           | -4.68%             | -2.46%   | -3.64%           | -2.77%           | -1.32%   | -0.75%   | 2.43%    | 6.33%    | 6.47%    | 7.90%    |
| Telecoms                       | 3.15%    | 2.16%    | 0.77%            | 0.66%    | -3.46%             | -3.95%                   | -4.02%           | -3.93%            | -2.80%                    | -1.59%           | -0.85%             | 1.03%    | 0.33%            | -0.36%           | -0.62%   | -1.00%   | 0.26%    | 3.54%    | 5.83%    | 6.85%    |
| CONSUMER DISCRETIONARY         | 3.13%    | 2.10%    | 0.7770           | 0.00%    | 3.7070             | 3.55%                    | 4.0∠/0           | 0.7070            | 2.00%                     | 1.00%            | 0.00%              | 1.05%    | 0.55%            | 0.5070           | 0.0270   | 1.00%    | 0.20%    | 3.34%    | 0.00%    | 0.00%    |
| Building Related               | 6.25%    | 4.63%    | 1.33%            | 1.86%    | -2.16%             | -6.76%                   | -9.29%           | -9.71%            | -6.61%                    | -5.78%           | -4.39%             | -3.62%   | -6.39%           | -6.20%           | -3.25%   | -1.13%   | 1.42%    | 4.69%    | 8.58%    | 11.50%   |
| Leisure                        | 3.38%    | 3.25%    | 3.43%            | 2.88%    | 1.35%              | -2.83%                   | -3.47%           | -5.10%            | -6.13%                    | -7.70%           | -5.17%             | -3.51%   | -3.00%           | -2.96%           | -0.99%   | -1.23%   | 2.68%    | 6.32%    | 8.01%    | 11.72%   |
| Restaurants                    | 3.35%    | 0.15%    | -0.38%           | -0.52%   | -3.35%             | -2.03 <i>%</i><br>-4.97% | -4.92%           | -8.28%            | -5.68%                    | -4.37%           | -5.67%             | -0.43%   | -3.00%<br>-0.71% | -1.16%           | -1.43%   | -1.82%   | -0.39%   | 3.81%    | 5.41%    | 7.85%    |
| Auto Related                   | 3.84%    | 1.90%    | -0.57%           | -0.90%   | -3.76%             | -4.24%                   | -5.99%           | -8.33%            | -6.06%                    | -6.42%           | -3.10%             | -2.08%   | -2.13%           | -3.02%           | 1.33%    | 3.49%    | 5.95%    | 9.51%    | 10.85%   | 9.67%    |
| Apparel                        | 3.31%    | 2.96%    | 0.83%            | 1.28%    | -0.95%             | -3.59%                   | -3.11%           | -8.49%            | -8.14%                    | -6.73%           | -2.08%             | -0.37%   | -0.44%           | -3.79%           | -2.07%   | -2.00%   | -0.24%   | 3.14%    | 7.88%    | 8.86%    |
| Retail                         | 2.64%    | 1.25%    | -1.08%           | -0.91%   | -0.64%             | -2.36%                   | -3.71%           | -5.81%            | -6.48%                    | -6.76%           | -2.46%             | -1.50%   | -0.94%           | -2.11%           | -0.70%   | -0.86%   | 0.62%    | 4.21%    | 6.30%    | 7.55%    |
| CONSUMER STAPLES               | 2.0470   | 1.23%    | 1.00%            | 0.5176   | 0.0470             | 2.50%                    | 3.7 170          | 5.0170            | 0.4070                    | 0.70%            | 2.4070             | 1.5070   | 0.5470           | 2.1170           | 0.7070   | 0.00%    | 0.0270   | 4.2170   | 0.50%    | 7.55%    |
| Food Related                   | 2.20%    | 1.48%    | 1.47%            | 0.89%    | -1.60%             | -0.32%                   | -1.60%           | -4.09%            | -3.07%                    | -1.48%           | 0.11%              | 1.39%    | 0.70%            | -0.62%           | 1.65%    | -0.72%   | 2.81%    | 4.98%    | 5.88%    | 5.17%    |
| HEALTH CARE                    | 2.20%    | 1.40%    | 1.47 70          | 0.05%    | 1.00%              | 0.02%                    | 1.00%            | 7.07/0            | 3.07 70                   | 1.40%            | 0.1178             | 1.55%    | 0.70%            | 0.0270           | 1.00%    | 0.7270   | 2.0170   | 4.50%    | 3.00%    | 3.17%    |
| Biotechnology                  | 6.63%    | 4.90%    | 0.50%            | 0.58%    | -0.10%             | 1.06%                    | 1.10%            | 0.25%             | 0.54%                     | -0.64%           | -1.33%             | -2.14%   | -3.29%           | -5.68%           | -5.55%   | -2.20%   | 1.39%    | 3.59%    | 3.75%    | 5.76%    |
| Pharmaceuticals                | 7.08%    | 4.90%    | 0.30%            | 0.38%    | 1.80%              | 2.17%                    | 0.27%            | 0.23%             | 0.66%                     | 0.79%            | 0.41%              | -1.63%   | -3.29%           | -5.03%           | -5.14%   | -1.66%   | 2.34%    | 3.87%    | 5.29%    | 6.56%    |
| Patient Care                   | 7.00%    | 5.48%    | 2.99%            | 1.01%    | -0.11%             | -2.67%                   | -2.59%           | -5.09%            | -3.40%                    | -0.87%           | -0.14%             | -1.13%   | -3.69%           | -5.40%           | -1.86%   | -0.57%   | 1.63%    | 4.61%    | 6.77%    | 7.21%    |
| Medical Products               | 5.77%    | 4.82%    | 1.93%            | 2.30%    | 0.00%              | -2.07%                   | -2.39%<br>-2.25% | -3.35%            | -3.40 <i>%</i><br>-3.19%  | -1.50%           | 1.47%              | 0.03%    | -3.09%<br>-3.45% | -3.40%<br>-4.41% | -2.40%   | -2.09%   | 0.22%    | 2.54%    | 2.32%    | 4.33%    |
| FINANCIALS                     | 0.7770   | 7.0270   | 1.55%            | 2.00%    | 0.00%              | 1.7570                   | 2.2070           | 0.00%             | 3.1770                    | 1.50%            | 1.7770             | 0.00%    | 3.7370           | 1. 17170         | 2.70%    | 2.0570   | 0.2270   | 2.0770   | 2.0270   | 7.00%    |
| Insurance                      | 4.78%    | 5.03%    | 3.25%            | -1.25%   | -4.18%             | -5.70%                   | -0.09%           | -3.40%            | -1.98%                    | -3.32%           | -2.97%             | -1.18%   | -0.27%           | 0.30%            | 1.57%    | 2.33%    | 3.54%    | 5.48%    | 11.42%   | 12.55%   |
| Credit Card Processing         | 2.82%    | 3.20%    | 3.16%            | 4.74%    | 3.00%              | 3.30%                    | 1.08%            | -1.65%            | 0.31%                     | 1.51%            | 0.16%              | -1.16%   | -5.14%           | -5.72%           | -3.35%   | -1.06%   | 0.56%    | 4.83%    | 9.63%    | 11.74%   |
| Finance-Specialty              | 6.59%    | 3.00%    | 2.78%            | 2.86%    | 1.21%              | -0.23%                   | -2.62%           | -6.53%            | -5.82%                    | -5.38%           | -3.58%             | -0.60%   | -2.51%           | -3.72%           | -2.50%   | -4.23%   | 2.29%    | 6.74%    | 8.77%    | 10.85%   |
| Investment Related             | 4.41%    | 4.32%    | -0.57%           | 1.08%    | -0.15%             | 1.23%                    | -2.02%           | -5.04%            | -5.32%                    | -5.91%           | -3.36%             | -2.12%   | -3.33%           | -3.72%           | -1.30%   | 1.65%    | 4.14%    | 7.09%    | 10.36%   | 13.47%   |
| Banking                        | 13.96%   | 16.23%   | 4.27%            | 4.46%    | 2.62%              | 1.89%                    | -0.04%<br>-1.59% | -3.04%<br>-7.40%  | -3.32 <i>%</i><br>-10.07% | -12.05%          | -4.07%             | -3.41%   | -3.50%           | -2.13%           | -0.83%   | 2.92%    | 6.35%    | 10.92%   | 14.08%   | 13.54%   |
| INDUSTRIALS                    | 13.30%   | 10.23%   | 4.27 /0          | 4.40%    | 2.02/0             | 1.09/6                   | -1.39%           | -7.40%            | -10.07 %                  | 12.05%           | <del>-4</del> .22% | -3.41%   | -3.JU%           | -3.70%           | -0.03%   | Z.7Z/6   | 0.33%    | 10.92%   | 14.00%   | 13.34%   |
| Aerospace/Defense              | 2.69%    | -1.70%   | -4.39%           | -1.95%   | -2.73%             | -2.02%                   | -2.40%           | -3.53%            | -1.88%                    | -3.00%           | -3.83%             | -3.65%   | -1.16%           | 1.86%            | 5.02%    | 5.21%    | 2.62%    | 3.82%    | 5.88%    | 7.96%    |
| Aerospace/Detense<br>Machinery |          |          | -4.39%<br>-0.66% |          | -2.73%<br>-2.11%   | -2.02%<br>-3.83%         | -2.40%<br>-7.31% | -3.53%<br>-10.27% | -1.88%<br>-7.51%          | -3.00%<br>-6.59% | -3.83%<br>-3.54%   | -3.65%   | -1.16%<br>-3.07% | -2.34%           | -0.70%   | 0.70%    | 3.38%    | 6.54%    | 9.21%    | 13.25%   |
| BASIC MATERIALS                | 7.07%    | 4.30%    | -0.00%           | 0.07%    | <del>-</del> 2.11% | <del>-</del> 3.83%       | -7.31%           | -10.27%           | -7.51%                    | -0.59%           | -3.54%             | -3.ZZ%   | -3.07%           | -Z.34%           | -0.70%   | 0.70%    | 3.38%    | 0.34%    | 9.21%    | 13.25%   |
|                                | E E00    | C 000v   | 4.000            | 1.00%    | 0.60%              | 4.000                    | C 010            | C 0004            | E E60/                    | 0.000            | 11 (00)            | 1.000    | 0.100            | 1.150            | 4.060    | 1.050    | 1 700    | 0.060    | 0.470    | 0.000    |
| Gold & Silver Mining           | 5.50%    | 6.30%    | 4.98%            | -1.98%   | -3.68%             | -4.89%                   | -6.31%           | -6.89%            | -5.56%                    | -9.90%           | -11.69%            | -1.26%   | -0.10%           | 1.15%            | -4.36%   | -1.35%   | -1.73%   | 0.96%    | 3.47%    | 3.88%    |