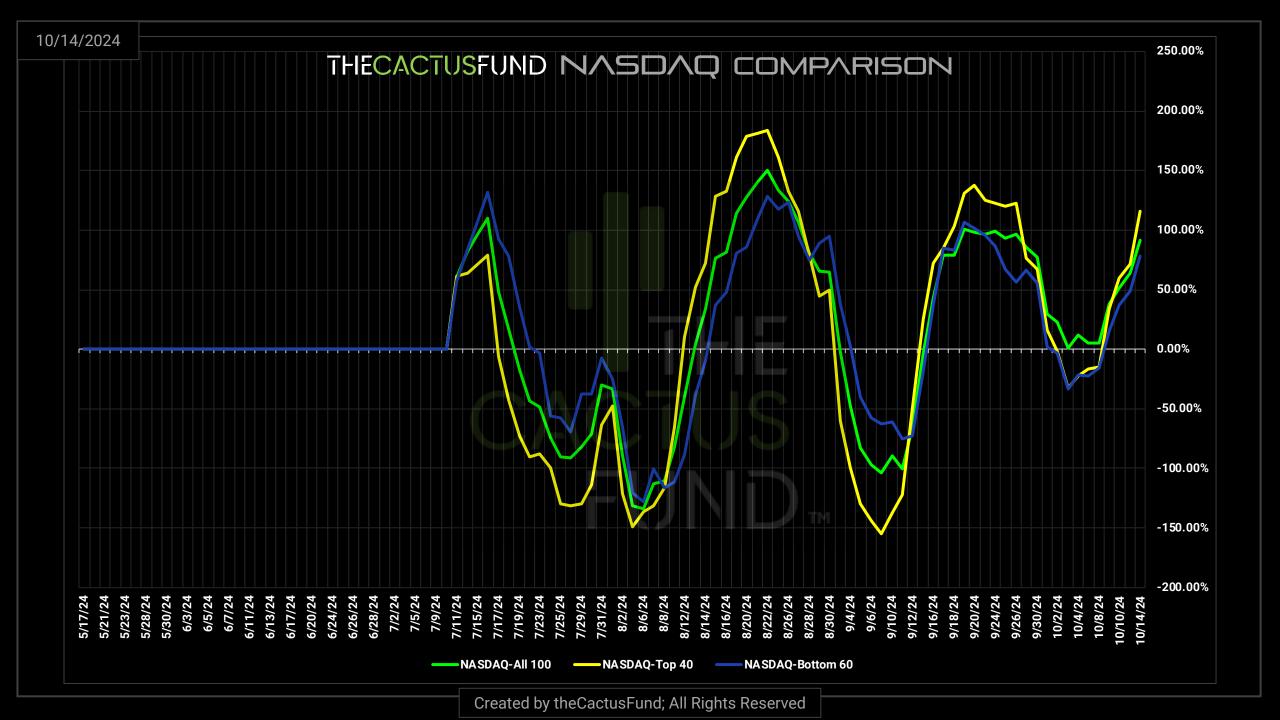

t results. The analyst(s) responsible for the preparation of this report may interact with trading personnel, sales personnel, and other financial professionals for the purpose of gathering, synthesizing, and interpreting market information. theCactusFund is under no obligation to update or keep current the information contained herein and is not liable for any result, gain or loss, based on this information, in whole or in part.

the Cactus Fund specifically prohibits the redistribution of this material in whole or in part without the written permission of the Cactus Fund and the Cactus Fund accepts no liability what so ever for the actions of third parties in this respect.

## THECACTUSFUND'S TODAY'S POSITIVE/NEGATIVE CHANGES











## THECACTUSFUND DAILY VOLATILITY (NET CHANGES)









|                                | 10/14/24 | 10/11/24 | 10/10/24         | 10/09/24 | 10/08/24           | 10/07/24                 | 10/04/24         | 10/03/24          | 10/02/24                  | 10/01/24         | 09/30/24           | 09/27/24 | 09/26/24         | 09/25/24         | 09/24/24 | 09/23/24 | 09/20/24 | 09/19/24 | 09/18/24 | 09/17/24 |
|--------------------------------|----------|----------|------------------|----------|--------------------|--------------------------|------------------|-------------------|---------------------------|------------------|--------------------|----------|------------------|------------------|----------|----------|----------|----------|----------|----------|
| INDEXES                        |          |          |                  |