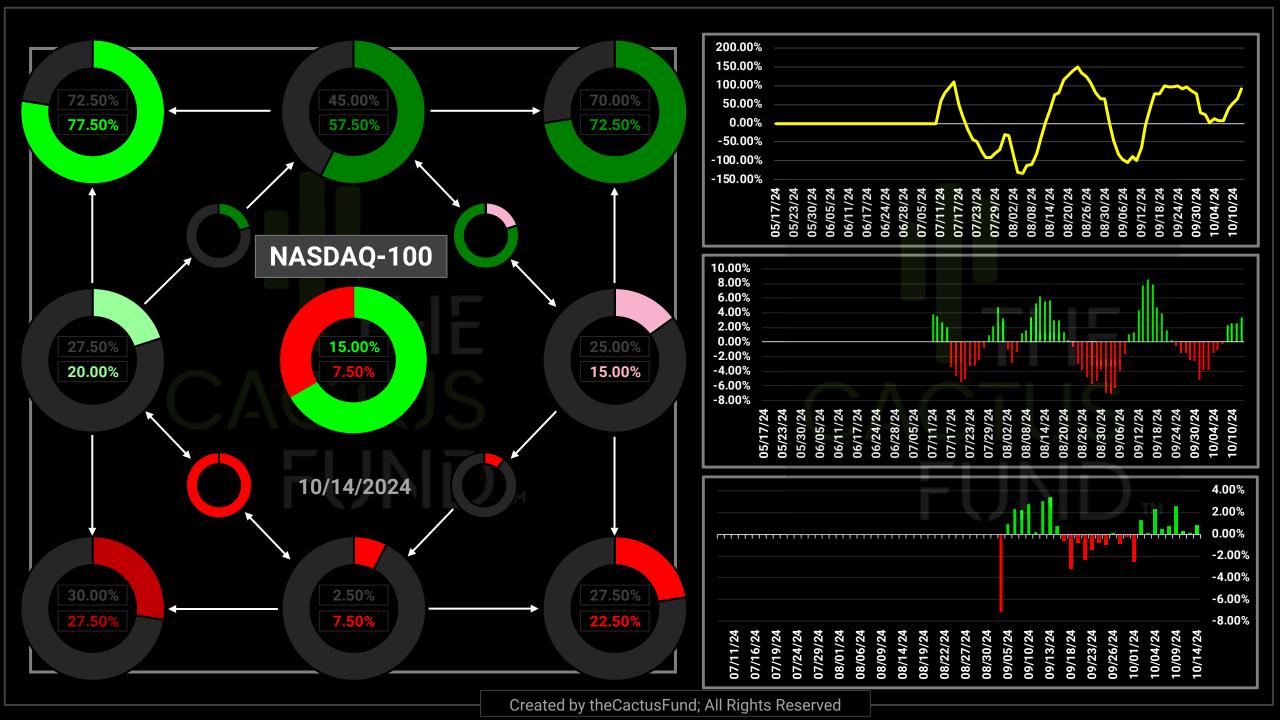

## THECACTUSFUND DAILY VOLATILITY (NET CHANGES)

|                                | 10/14/24 | 10/11/24 | 10/10/24         | 10/09/24 | 10/08/24           | 10/07/24                 | 10/04/24         | 10/03/24          | 10/02/24                  | 10/01/24         | 09/30/24           | 09/27/24 | 09/26/24         | 09/25/24         | 09/24/24 | 09/23/24 | 09/20/24 | 09/19/24 | 09/18/24 | 09/17/24 |
|--------------------------------|----------|----------|------------------|----------|--------------------|--------------------------|------------------|-------------------|---------------------------|------------------|--------------------|----------|------------------|------------------|----------|----------|----------|----------|----------|----------|
| INDEXES                        |          |          |                  |          |                    |                          |                  |                   |                           |                  |                    |          |                  |                  |          |          |          |          |          |          |
| NASDAQ-All 100                 | 3.46%    | 2.62%    | 2.61%            | 2.29%    | -0.30%             | -1.07%                   | -1.51%           | -3.87%            | -3.88%                    | -5.21%           | -2.64%             | -2.40%   | -1.54%           | -1.58%           | -0.57%   | 0.20%    | 1.68%    | 3.99%    | 4.82%    | 7.97%    |
| NASDAQ-Top 40                  | 5.38%    | 3.94%    | 4.75%            | 4.13%    | 0.55%              | -0.33%                   | -2.15%           | -5.21%            | -5.41%                    | -6.66%           | -4.65%             | -5.40%   | -2.37%           | -2.34%           | -1.67%   | -0.52%   | 2.29%    | 4.60%    | 5.65%    | 7.70%    |
| NASDAQ Bottom 60               | 4.00%    | 3.33%    | 3.76%            | 3.04%    | 0.83%              | -0.28%                   | -1.21%           | -3.83%            | -3.41%                    | -4.97%           | -2.04%             | -1.61%   | -2.93%           | -2.68%           | -1.25%   | 0.08%    | 1.81%    | 4.28%    | 4.95%    | 8.12%    |
| S&P 500                        | 4.71%    | 3.55%    | 1.37%            | 0.92%    | -1.46%             | -2.88%                   | -3.61%           | -4.91%            | -3.04%                    | -2.36%           | -1.46%             | -0.85%   | -1.72%           | -1.38%           | 0.15%    | 0.55%    | 1.63%    | 4.00%    | 6.29%    | 8.62%    |
| S&P 400                        | 6.76%    | 4.35%    | 1.27%            | 0.57%    | -1.83%             | -1.70%                   | -2.55%           | -5.23%            | -5.36%                    | -5.36%           | -3.02%             | -3.08%   | -4.26%           | -3.63%           | -0.84%   | -0.23%   | 2.25%    | 5.92%    | 8.80%    | 10.77%   |
| S&P 600                        | 5.92%    | 3.97%    | 0.67%            | 0.61%    | -1.09%             | -1.28%                   | -2.01%           | -5.57%            | -5.26%                    | -5.37%           | -3.34%             | -3.02%   | -5.16%           | -4.69%           | -2.14%   | -0.34%   | 2.47%    | 6.11%    | 9.59%    | 11.12%   |
| Russell 2000                   | 6.10%    | 3.87%    | 0.88%            | 1.18%    | 0.46%              | 0.26%                    | -0.49%           | -3.62%            | -4.14%                    | -4.90%           | -3.05%             | -2.78%   | -4.65%           | -4.62%           | -3.34%   | -2.11%   | 0.62%    | 3.22%    | 4.98%    | 4.90%    |
| SECTORS                        |          |          |                  |          |                    |                          |                  |                   |                           |                  |                    |          |                  |                  |          |          |          |          |          |          |
| Technology                     | 4.68%    | 3.00%    | 2.02%            | 2.20%    | -0.54%             | -1.33%                   | -2.08%           | -5.22%            | -5.53%                    | -5.54%           | -2.23%             | -1.21%   | -1.32%           | -1.64%           | -0.23%   | 0.72%    | 3.18%    | 5.63%    | 5.90%    | 7.27%    |
| Consumer Discretionary         | 3.83%    | 2.49%    | 0.89%            | 0.63%    | -1.18%             | -2.84%                   | -4.62%           | -7.67%            | -6.25%                    | -5.58%           | -3.34%             | -2.19%   | -2.35%           | -2.96%           | -0.83%   | -0.29%   | 1.98%    | 5.36%    | 7.60%    | 9.16%    |
| Consumer Staples               | 3.50%    | 3.30%    | 2.67%            | 1.31%    | -2.22%             | -1.38%                   | -2.77%           | -4.90%            | -2.01%                    | -0.13%           | 0.75%              | 2.55%    | -0.62%           | -1.81%           | -0.18%   | -1.59%   | -0.32%   | 2.31%    | 3.90%    | 4.99%    |
| Health Care                    | 5.91%    | 4.31%    | 1.14%            | 1.26%    | 0.87%              | 0.28%                    | -0.07%           | -1.03%            | -0.88%                    | -0.86%           | -0.31%             | -1.76%   | -3.99%           | -5.70%           | -4.21%   | -1.96%   | 1.00%    | 3.28%    | 3.72%    | 5.03%    |
| Industrials                    | 5.05%    | 3.13%    | -0.59%           | 0.19%    | -1.91%             | -2.04%                   | -4.66%           | -7.34%            | -5.85%                    | -5.84%           | -3.80%             | -3.19%   | -3.22%           | -1.61%           | 0.40%    | 0.66%    | 2.41%    | 5.92%    | 8.10%    | 11.14%   |
| Financials                     | 8.39%    | 6.94%    | 2.76%            | 2.49%    | 0.94%              | 0.39%                    | -0.28%           | -3.70%            | -4.78%                    | -6.19%           | -3.92%             | -2.72%   | -3.82%           | -3.07%           | -1.16%   | 0.02%    | 1.91%    | 5.39%    | 9.20%    | 11.35%   |
| Materials                      | 4.78%    | 4.54%    | -0.03%           | -3.13%   | -6.05%             | -3.26%                   | -5.74%           | -8.29%            | -5.94%                    | -5.54%           | -4.77%             | -1.35%   | -1.64%           | -1.30%           | -0.61%   | -0.94%   | 0.85%    | 3.79%    | 4.84%    | 4.40%    |
| Energy                         | 0.12%    | -1.18%   | -2.57%           | -3.82%   | -1.05%             | 3.87%                    | 5.67%            | 4.21%             | 0.91%                     | -2.14%           | -4.97%             | -7.80%   | -10.74%          | -2.55%           | 0.61%    | 1.77%    | 3.45%    | 6.67%    | 7.85%    | 6.10%    |
| Utilities                      | 5.88%    | 0.79%    | -1.50%           | -4.20%   | -5.05%             | -6.83%                   | -6.03%           | -2.76%            | 0.33%                     | 2.24%            | 1.19%              | 0.43%    | -0.80%           | 0.14%            | 0.46%    | -2.33%   | -4.65%   | -6.33%   | 0.89%    | 6.30%    |
| TECHNOLOGY                     |          |          |                  |          |                    |                          |                  |                   |                           |                  |                    |          | 0.000            |                  |          |          |          |          |          |          |
| Software                       | 4.38%    | 4.89%    | 4.58%            | 4.65%    | 0.41%              | 0.17%                    | -0.26%           | -4.41%            | -5.78%                    | -5.52%           | -1.81%             | -0.79%   | -1.57%           | -0.99%           | -0.07%   | 1.01%    | 3.20%    | 4.39%    | 3.94%    | 5.71%    |
| Semiconductors                 | 9.12%    | 0.99%    | 0.02%            | -0.54%   | -3.47%             | -3.64%                   | -5.54%           | -8.39%            | -10.21%                   | -11.66%          | -2.86%             | -1.32%   | -0.70%           | -1.00%           | 0.66%    | 2.21%    | 6.24%    | 10.19%   | 10.32%   | 11.63%   |
| Computer Related               | 3.71%    | 3.05%    | -0.10%           | -2.11%   | -4.55%             | -5.60%                   | -7.58%           | -9.29%            | -6.70%                    | -4.46%           | -1.67%             | -0.65%   | 0.13%            | -1.96%           | -0.12%   | 2.18%    | 3.15%    | 6.75%    | 10.24%   | 12.20%   |
| Internet Related               | 4.37%    | 5.16%    | 2.92%            | 0.75%    | -1.91%             | 0.07%                    | -2.30%           | -5.84%            | -6.54%                    | -8.09%           | -4.68%             | -2.46%   | -3.64%           | -2.77%           | -1.32%   | -0.75%   | 2.43%    | 6.33%    | 6.47%    | 7.90%    |
| Telecoms                       | 3.15%    | 2.16%    | 0.77%            | 0.66%    | -3.46%             | -3.95%                   | -4.02%           | -3.93%            | -2.80%                    | -1.59%           | -0.85%             | 1.03%    | 0.33%            | -0.36%           | -0.62%   | -1.00%   | 0.26%    | 3.54%    | 5.83%    | 6.85%    |
| CONSUMER DISCRETIONARY         | 3.13%    | 2.10%    | 0.7770           | 0.00%    | 3.7070             | 3.55%                    | 4.0∠/0           | 0.7070            | 2.00%                     | 1.00%            | 0.00%              | 1.05%    | 0.55%            | 0.5070           | 0.0270   | 1.00%    | 0.20%    | 3.34%    | 0.00%    | 0.00%    |
| Building Related               | 6.25%    | 4.63%    | 1.33%            | 1.86%    | -2.16%             | -6.76%                   | -9.29%           | -9.71%            | -6.61%                    | -5.78%           | -4.39%             | -3.62%   | -6.39%           | -6.20%           | -3.25%   | -1.13%   | 1.42%    | 4.69%    | 8.58%    | 11.50%   |
| Leisure                        | 3.38%    | 3.25%    | 3.43%            | 2.88%    | 1.35%              | -2.83%                   | -3.47%           | -5.10%            | -6.13%                    | -7.70%           | -5.17%             | -3.51%   | -3.00%           | -2.96%           | -0.99%   | -1.23%   | 2.68%    | 6.32%    | 8.01%    | 11.72%   |
| Restaurants                    | 3.35%    | 0.15%    | -0.38%           | -0.52%   | -3.35%             | -2.03 <i>%</i><br>-4.97% | -4.92%           | -8.28%            | -5.68%                    | -4.37%           | -5.67%             | -0.43%   | -3.00%<br>-0.71% | -1.16%           | -1.43%   | -1.82%   | -0.39%   | 3.81%    | 5.41%    | 7.85%    |
| Auto Related                   | 3.84%    | 1.90%    | -0.57%           | -0.90%   | -3.76%             | -4.24%                   | -5.99%           | -8.33%            | -6.06%                    | -6.42%           | -3.10%             | -2.08%   | -2.13%           | -3.02%           | 1.33%    | 3.49%    | 5.95%    | 9.51%    | 10.85%   | 9.67%    |
| Apparel                        | 3.31%    | 2.96%    | 0.83%            | 1.28%    | -0.95%             | -3.59%                   | -3.11%           | -8.49%            | -8.14%                    | -6.73%           | -2.08%             | -0.37%   | -0.44%           | -3.79%           | -2.07%   | -2.00%   | -0.24%   | 3.14%    | 7.88%    | 8.86%    |
| Retail                         | 2.64%    | 1.25%    | -1.08%           | -0.91%   | -0.64%             | -2.36%                   | -3.71%           | -5.81%            | -6.48%                    | -6.76%           | -2.46%             | -1.50%   | -0.94%           | -2.11%           | -0.70%   | -0.86%   | 0.62%    | 4.21%    | 6.30%    | 7.55%    |
| CONSUMER STAPLES               | 2.0470   | 1.23%    | 1.00%            | 0.5176   | 0.0470             | 2.50%                    | 3.7 170          | 5.0170            | 0.4070                    | 0.70%            | 2.4070             | 1.5070   | 0.5470           | 2.1170           | 0.7070   | 0.00%    | 0.0270   | 4.2170   | 0.50%    | 7.55%    |
| Food Related                   | 2.20%    | 1.48%    | 1.47%            | 0.89%    | -1.60%             | -0.32%                   | -1.60%           | -4.09%            | -3.07%                    | -1.48%           | 0.11%              | 1.39%    | 0.70%            | -0.62%           | 1.65%    | -0.72%   | 2.81%    | 4.98%    | 5.88%    | 5.17%    |
| HEALTH CARE                    | 2.20%    | 1.40%    | 1.47 70          | 0.05%    | 1.00%              | 0.02%                    | 1.00%            | 7.07/0            | 3.07 70                   | 1.40%            | 0.1178             | 1.55%    | 0.70%            | 0.0270           | 1.00%    | 0.7270   | 2.0170   | 4.50%    | 3.00%    | 3.17%    |
| Biotechnology                  | 6.63%    | 4.90%    | 0.50%            | 0.58%    | -0.10%             | 1.06%                    | 1.10%            | 0.25%             | 0.54%                     | -0.64%           | -1.33%             | -2.14%   | -3.29%           | -5.68%           | -5.55%   | -2.20%   | 1.39%    | 3.59%    | 3.75%    | 5.76%    |
| Pharmaceuticals                | 7.08%    | 4.90%    | 0.30%            | 0.38%    | 1.80%              | 2.17%                    | 0.27%            | 0.23%             | 0.66%                     | 0.79%            | 0.41%              | -1.63%   | -3.29%           | -5.03%           | -5.14%   | -1.66%   | 2.34%    | 3.87%    | 5.29%    | 6.56%    |
| Patient Care                   | 7.00%    | 5.48%    | 2.99%            | 1.01%    | -0.11%             | -2.67%                   | -2.59%           | -5.09%            | -3.40%                    | -0.87%           | -0.14%             | -1.13%   | -3.69%           | -5.40%           | -1.86%   | -0.57%   | 1.63%    | 4.61%    | 6.77%    | 7.21%    |
| Medical Products               | 5.77%    | 4.82%    | 1.93%            | 2.30%    | 0.00%              | -2.07%                   | -2.39%<br>-2.25% | -3.35%            | -3.40 <i>%</i><br>-3.19%  | -1.50%           | 1.47%              | 0.03%    | -3.09%<br>-3.45% | -3.40%<br>-4.41% | -2.40%   | -2.09%   | 0.22%    | 2.54%    | 2.32%    | 4.33%    |
| FINANCIALS                     | 0.7770   | 7.0270   | 1.55%            | 2.00%    | 0.00%              | 1.7570                   | 2.2070           | 0.00%             | 3.1770                    | 1.50%            | 1.7770             | 0.00%    | 3.7370           | 1. 17170         | 2.70%    | 2.0570   | 0.2270   | 2.0770   | 2.0270   | 7.00%    |
| Insurance                      | 4.78%    | 5.03%    | 3.25%            | -1.25%   | -4.18%             | -5.70%                   | -0.09%           | -3.40%            | -1.98%                    | -3.32%           | -2.97%             | -1.18%   | -0.27%           | 0.30%            | 1.57%    | 2.33%    | 3.54%    | 5.48%    | 11.42%   | 12.55%   |
| Credit Card Processing         | 2.82%    | 3.20%    | 3.16%            | 4.74%    | 3.00%              | 3.30%                    | 1.08%            | -1.65%            | 0.31%                     | 1.51%            | 0.16%              | -1.16%   | -5.14%           | -5.72%           | -3.35%   | -1.06%   | 0.56%    | 4.83%    | 9.63%    | 11.74%   |
| Finance-Specialty              | 6.59%    | 3.00%    | 2.78%            | 2.86%    | 1.21%              | -0.23%                   | -2.62%           | -6.53%            | -5.82%                    | -5.38%           | -3.58%             | -0.60%   | -2.51%           | -3.72%           | -2.50%   | -4.23%   | 2.29%    | 6.74%    | 8.77%    | 10.85%   |
| Investment Related             | 4.41%    | 4.32%    | -0.57%           | 1.08%    | -0.15%             | 1.23%                    | -2.02%           | -5.04%            | -5.32%                    | -5.91%           | -3.36%             | -2.12%   | -3.33%           | -3.72%           | -1.30%   | 1.65%    | 4.14%    | 7.09%    | 10.36%   | 13.47%   |
| Banking                        | 13.96%   | 16.23%   | 4.27%            | 4.46%    | 2.62%              | 1.89%                    | -0.04%<br>-1.59% | -3.04%<br>-7.40%  | -3.32 <i>%</i><br>-10.07% | -12.05%          | -4.07%             | -3.41%   | -3.50%           | -2.13%           | -0.83%   | 2.92%    | 6.35%    | 10.92%   | 14.08%   | 13.54%   |
| INDUSTRIALS                    | 13.30%   | 10.23%   | 4.27 /0          | 4.40%    | 2.02/0             | 1.09/6                   | -1.39%           | -7.40%            | -10.07 %                  | 12.05%           | <del>-4</del> .22% | -3.41%   | -3.JU%           | -3.70%           | -0.03%   | Z.7Z/6   | 0.33%    | 10.92%   | 14.00%   | 13.34%   |
| Aerospace/Defense              | 2.69%    | -1.70%   | -4.39%           | -1.95%   | -2.73%             | -2.02%                   | -2.40%           | -3.53%            | -1.88%                    | -3.00%           | -3.83%             | -3.65%   | -1.16%           | 1.86%            | 5.02%    | 5.21%    | 2.62%    | 3.82%    | 5.88%    | 7.96%    |
| Aerospace/Detense<br>Machinery |          |          | -4.39%<br>-0.66% |          | -2.73%<br>-2.11%   | -2.02%<br>-3.83%         | -2.40%<br>-7.31% | -3.53%<br>-10.27% | -1.88%<br>-7.51%          | -3.00%<br>-6.59% | -3.83%<br>-3.54%   | -3.65%   | -1.16%<br>-3.07% | -2.34%           | -0.70%   | 0.70%    | 3.38%    | 6.54%    | 9.21%    | 13.25%   |
| BASIC MATERIALS                | 7.07%    | 4.30%    | -0.00%           | 0.07%    | <del>-</del> 2.11% | <del>-</del> 3.83%       | -7.31%           | -10.27%           | -7.51%                    | -0.59%           | -3.54%             | -3.ZZ%   | -3.07%           | -Z.34%           | -0.70%   | 0.70%    | 3.38%    | 0.34%    | 9.21%    | 13.25%   |
|                                | E E00    | C 000v   | 4.000            | 1.00%    | 0.60%              | 4.000                    | C 010            | C 0004            | E E60/                    | 0.000            | 11 (00)            | 1.000    | 0.100            | 1.150            | 4.060    | 1.050    | 1 700    | 0.060    | 0.470    | 0.000    |
| Gold & Silver Mining           | 5.50%    | 6.30%    | 4.98%            | -1.98%   | -3.68%             | -4.89%                   | -6.31%           | -6.89%            | -5.56%                    | -9.90%           | -11.69%            | -1.26%   | -0.10%           | 1.15%            | -4.36%   | -1.35%   | -1.73%   | 0.96%    | 3.47%    | 3.88%    |