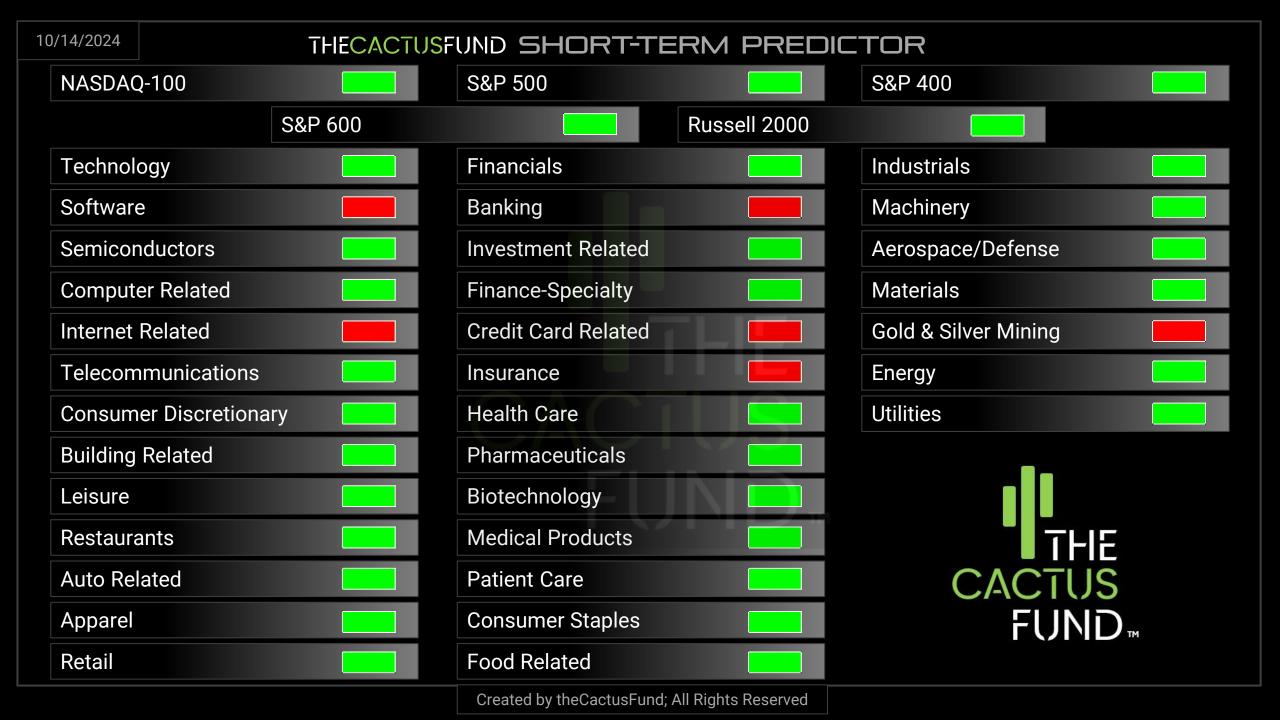

erent assumptions could result in materially different results. The analyst(s) responsible for the preparation of this report may interact with trading personnel, sales personnel, and other financial professionals for the purpose of gathering, synthesizing, and interpreting market information. theCactusFund is under no obligation to update or keep current the information contained herein and is not liable for any result, gain or loss, based on this information, in whole or in part.

the Cactus Fund specifically prohibits the redistribution of this material in whole or in part without the written permission of the Cactus Fund and the Cactus Fund accepts no liability what so ever for the actions of third parties in this respect.

## THECACTUSFUND'S TODAY'S POSITIVE/NEGATIVE CHANGES











## THECACTUSFUND DAILY VOLATILITY (NET CHANGES)









|                                | 10/14/24 | 10/11/24 | 10/10/24         | 10/09/24 | 10/08/24           | 10/07/24                 | 10/04/24         | 10/03/24          | 10/02/24                  | 10/01/24         | 09/30/24           | 09/27/24 | 09/26/24         | 09/25/24         | 09/24/24 | 09/23/24 | 09/20/24 | 09/19/24 | 09/18/24 | 09/17/24 |
|--------------------------------|----------|----------|------------------|----------|--------------------|--------------------------|------------------|-------------------|---------------------------|------------------|--------------------|----------|------------------|------------------|----------|----------|----------|----------|----------|----------|
| INDEXES