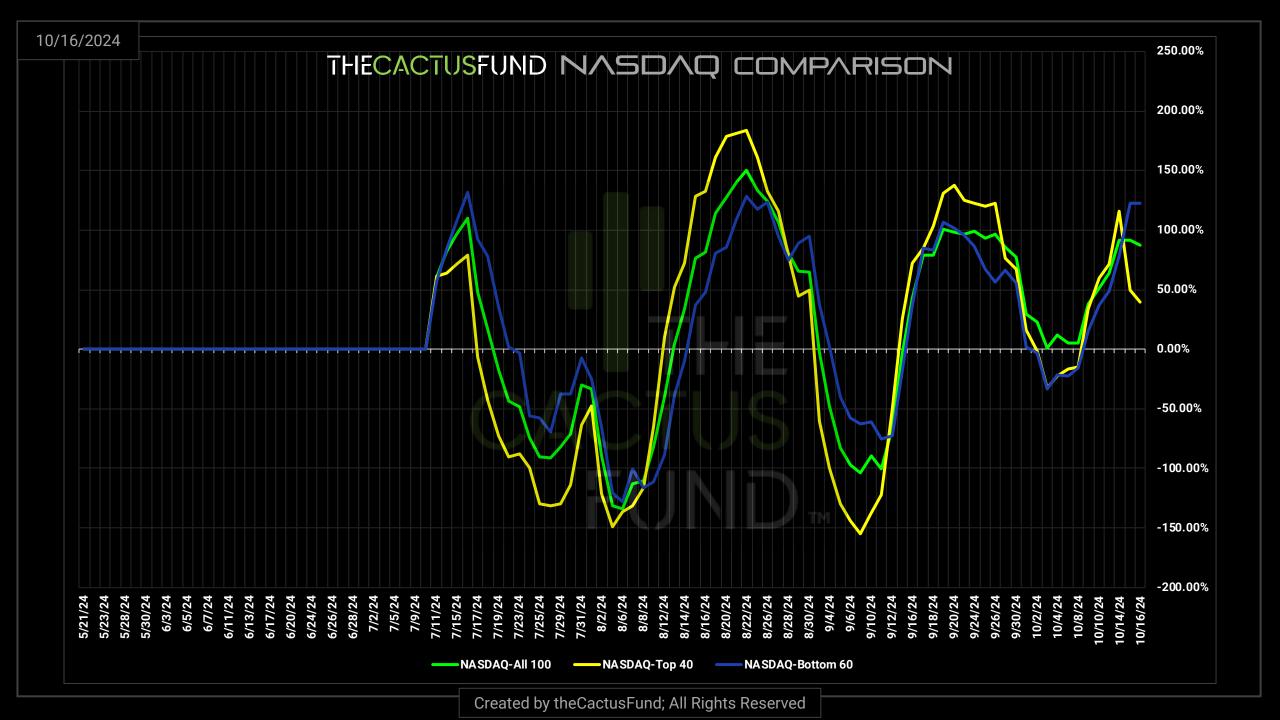

## THECACTUSFUND DAILY VOLATILITY (NET CHANGES)

Created by the Cactus Fund; All Rights Reserved

|                               | 10/16/24       | 10/15/24       | 10/14/24 | 10/11/24 | 10/10/24       | 10/09/24                 | 10/08/24                 | 10/07/24                 | 10/04/24             | 10/03/24            | 10/02/24               | 10/01/24         | 09/30/24         | 09/27/24         | 09/26/24         | 09/25/24         | 09/24/24         | 09/23/24         | 09/20/24       | 09/19/24       |
|-------------------------------|----------------|----------------|----------|----------|----------------|--------------------------|--------------------------|--------------------------|----------------------|---------------------|------------------------|------------------|------------------|------------------|------------------|------------------|------------------|------------------|----------------|----------------|
| INDEXES                       |                |                |          |          |                |                          |                          |                          |                      |                     |                        |                  |                  |                  |                  |                  |                  |                  |                |                |
| NASDAQ-All 100                | 0.74%          | 2.00%          | 3.46%    | 2.62%    | 2.61%          | 2.29%                    | -0.30%                   | -1.07%                   | -1.51%               | -3.87%              | -3.88%                 | -5.21%           | -2.64%           | -2.40%           | -1.54%           | -1.58%           | -0.57%           | 0.20%            | 1.68%          | 3.99%          |
| NASDAQ-Top 40                 | -1.53%         | -1.11%         | 5.38%    | 3.94%    | 4.75%          | 4.13%                    | 0.55%                    | -0.33%                   | -2.15%               | -5.21%              | -5.41%                 | -6.66%           | -4.65%           | -5.40%           | -2.37%           | -2.34%           | -1.67%           | -0.52%           | 2.29%          | 4.60%          |
| NASDAQ Bottom 60              | 2.78%          | 5.16%          | 4.00%    | 3.33%    | 3.76%          | 3.04%                    | 0.83%                    | -0.28%                   | -1.21%               | -3.83%              | -3.41%                 | -4.97%           | -2.04%           | -1.61%           | -2.93%           | -2.68%           | -1.25%           | 0.08%            | 1.81%          | 4.28%          |
| S&P 500                       | 4.06%          | 6.01%          | 4.71%    | 3.55%    | 1.37%          | 0.92%                    | -1.46%                   | -2.88%                   | -3.61%               | -4.91%              | -3.04%                 | -2.36%           | -1.46%           | -0.85%           | -1.72%           | -1.38%           | 0.15%            | 0.55%            | 1.63%          | 4.00%          |
| S&P 400                       | 5.98%          | 7.78%          | 6.76%    | 4.35%    | 1.27%          | 0.57%                    | -1.83%                   | -1.70%                   | -2.55%               | -5.23%              | -5.36%                 | -5.36%           | -3.02%           | -3.08%           | -4.26%           | -3.63%           | -0.84%           | -0.23%           | 2.25%          | 5.92%          |
| S&P 600                       | 8.07%          | 7.63%          | 6.02%    | 4.09%    | 0.82%          | 0.79%                    | -0.88%                   | -1.04%                   | -1.72%               | -5.24%              | -4.89%                 | -4.95%           | -2.88%           | -2.52%           | -4.65%           | -4.17%           | -1.63%           | 0.11%            | 2.82%          | 6.27%          |
| Russell 2000                  | 6.85%          | 6.92%          | 6.10%    | 3.87%    | 0.88%          | 1.18%                    | 0.46%                    | 0.26%                    | -0.49%               | -3.62%              | -4.14%                 | -4.90%           | -3.05%           | -2.78%           | -4.65%           | -4.62%           | -3.34%           | -2.11%           | 0.62%          | 3.22%          |
| SECTORS                       |                |                |          |          |                |                          |                          |                          |                      |                     |                        |                  |                  |                  |                  |                  |                  |                  |                |                |
| Technology                    | 0.88%          | 2.19%          | 4.68%    | 3.00%    | 2.02%          | 2.20%                    | -0.54%                   | -1.33%                   | -2.08%               | -5.22%              | -5.53%                 | -5.54%           | -2.23%           | -1.21%           | -1.32%           | -1.64%           | -0.23%           | 0.72%            | 3.18%          | 5.63%          |
| Consumer Discretionary        | 6.64%          | 6.73%          | 3.83%    | 2.49%    | 0.89%          | 0.63%                    | -1.18%                   | -2.84%                   | -4.62%               | -7.67%              | -6.25%                 | -5.58%           | -3.34%           | -2.19%           | -2.35%           | -2.96%           | -0.83%           | -0.29%           | 1.98%          | 5.36%          |
| Consumer Staples              | 5.25%          | 5.85%          | 3.50%    | 3.30%    | 2.67%          | 1.31%                    | -2.22%                   | -1.38%                   | -2.77%               | -4.90%              | -2.01%                 | -0.13%           | 0.75%            | 2.55%            | -0.62%           | -1.81%           | -0.18%           | -1.59%           | -0.32%         | 2.31%          |
| Health Care                   | 4.80%          | 6.56%          | 5.91%    | 4.31%    | 1.14%          | 1.26%                    | 0.87%                    | 0.28%                    | -0.07%               | -1.03%              | -0.88%                 | -0.86%           | -0.31%           | -1.76%           | -3.99%           | -5.70%           | -4.21%           | -1.96%           | 1.00%          | 3.28%          |
| Industrials                   | 5.87%          | 5.28%          | 5.05%    | 3.13%    | -0.59%         | 0.19%                    | -1.91%                   | -2.04%                   | -4.66%               | -7.34%              | -5.85%                 | -5.84%           | -3.80%           | -3.19%           | -3.22%           | -1.61%           | 0.40%            | 0.66%            | 2.41%          | 5.92%          |
| Financials                    | 7.99%          | 9.57%          | 8.39%    | 6.94%    | 2.76%          | 2.49%                    | 0.94%                    | 0.39%                    | -0.28%               | -3.70%              | -4.78%                 | -6.19%           | -3.92%           | -2.72%           | -3.82%           | -3.07%           | -1.16%           | 0.02%            | 1.91%          | 5.39%          |
| Materials                     | 7.11%          | 6.33%          | 4.78%    | 4.54%    | -0.03%         | -3.13%                   | -6.05%                   | -3.26%                   | -5.74%               | -8.29%              | -5.94%                 | -5.54%           | -4.77%           | -1.35%           | -1.64%           | -1.30%           | -0.61%           | -0.94%           | 0.85%          | 3.79%          |
| Energy                        | -3.02%         | -5.64%         | 0.12%    | -1.18%   | -2.57%         | -3.82%                   | -1.05%                   | 3.87%                    | 5. <b>67</b> %       | 4.21%               | 0.91%                  | -2.14%           | -4.97%           | -7.80%           | -10.74%          | -2.55%           | 0.61%            | 1.77%            | 3.45%          | 6.67%          |
| Utilities                     | 13.67%         | 13.15%         | 5.88%    | 0.79%    | -1.50%         | -4.20%                   | -1.05%<br>-5.05%         | -6.83%                   | -6.03%               | -2.76%              | 0.33%                  | 2.24%            | 1.19%            | 0.43%            | -0.80%           | 0.14%            | 0.46%            | -2.33%           | -4.65%         | -6.33%         |
| TECHNOLOGY                    | 13.07 %        | 13.13%         | 3.00%    | 0.7 570  | 1.50%          | 4.20%                    | 0.00%                    | 0.0070                   | 0.05%                | 2.70%               | 0.00%                  | 2.2-7/0          | 1.15%            | 0.43%            | 0.00%            | 0.1470           | 0.40%            | 2.55%            | 7.00%          | 0.5570         |
| Software                      | -0.21%         | 2.52%          | 4.38%    | 4.89%    | 4.58%          | 4.65%                    | 0.41%                    | 0.17%                    | -0.26%               | -4.41%              | -5.78%                 | -5.52%           | -1.81%           | -0.79%           | -1.57%           | -0.99%           | -0.07%           | 1.01%            | 3.20%          | 4.39%          |
| Semiconductors                | 1.15%          | 0.42%          | 9.12%    | 0.99%    | 0.02%          | -0.54%                   | -3.47%                   | -3.64%                   | -5.54%               | -8.39%              | -10.21%                | -3.32 <i>%</i>   | -2.86%           | -0.79%           | -0.70%           | -1.00%           | 0.66%            | 2.21%            | 6.24%          | 10.19%         |
| Computer Related              | 0.53%          | 2.45%          | 3.71%    | 3.05%    | -0.10%         | -0.54%<br>-2.11%         | -3.47 <i>%</i><br>-4.55% | -5.60%                   | -7.58%               | -9.29%              | -6.70%                 | -4.46%           | -1.67%           | -0.65%           | 0.13%            | -1.00%           | -0.12%           | 2.18%            | 3.15%          | 6.75%          |
| Internet Related              | 5.16%          | 5.29%          | 4.37%    | 5.16%    | 2.92%          | 0.75%                    | -4.33%<br>-1.91%         | 0.07%                    | -2.30%               | -9.29%<br>-5.84%    | -6.54%                 | -8.09%           | -4.68%           | -0.03%           | -3.64%           | -1.90%           | -1.32%           | -0.75%           | 2.43%          | 6.33%          |
| Telecoms                      | 4.79%          | 3.11%          | 3.15%    | 2.16%    | 0.77%          | 0.75%                    | -3.46%                   | -3.95%                   | -4.02%               | -3.93%              | -2.80%                 | -0.09%           | -4.06%           | 1.03%            | 0.33%            | -2.77%           | -0.62%           | -0.73%           | 0.26%          | 3.54%          |
| CONSUMER DISCRETIONARY        | 4.79%          | 3.11%          | 3.13%    | 2.10%    | 0.77%          | 0.00%                    | -3.40%                   | -3.93%                   | <del>-4</del> .UZ ⁄₀ | -3.93%              | <b>-</b> ∠.00 <i>%</i> | -1.59%           | -0.65%           | 1.03%            | 0.33%            | -0.30%           | -0.02%           | -1.00%           | 0.20%          | 3.54%          |
| Building Related              | 10.22%         | 11.98%         | 6.25%    | 4.63%    | 1.33%          | 1.86%                    | -2.16%                   | -6.76%                   | -9.29%               | -9.71%              | -6.61%                 | -5.78%           | -4.39%           | -3.62%           | -6.39%           | -6.20%           | -3.25%           | -1.13%           | 1.42%          | 4.69%          |
| Leisure                       | 5.39%          | 6.26%          | 3.38%    | 3.25%    | 3.43%          | 2.88%                    | 1.35%                    | -2.83%                   | -9.29%<br>-3.47%     | - <del>9</del> .71% | -6.13%                 | -3.76%<br>-7.70% | -4.39%<br>-5.17% | -3.51%           | -3.00%           | -0.20%           | -0.99%           | -1.13%           | 2.68%          | 6.32%          |
| Restaurants                   | 10.27%         | 8.54%          | 3.35%    | 0.15%    | -0.38%         | -0.52%                   | -3.35%                   | -2.63 <i>%</i><br>-4.97% | -3.47%<br>-4.92%     | -5.10%<br>-8.28%    | -5.68%                 | -7.70%<br>-4.37% | -5.17%<br>-5.67% | -0.43%           | -3.00%           | -2.96%           | -0.99%           | -1.23%           | -0.39%         | 3.81%          |
| Auto Related                  | 6.78%          | 5.70%          | 3.84%    | 1.90%    | -0.57%         | -0.52 <i>%</i><br>-0.90% | -3.35%<br>-3.76%         | -4.97%                   | -4.92%<br>-5.99%     | -8.33%              |                        | -4.37%<br>-6.42% |                  | -0.43%           | -0.71%           | -3.02%           | 1.33%            | 3.49%            | 5.95%          | 9.51%          |
|                               | 6.22%          | 7.35%          | 3.84%    | 2.96%    | 0.83%          | -0.90%<br>1.28%          | -3.76%<br>-0.95%         | -4.24%<br>-3.59%         | -5.99%<br>-3.11%     | -8.33%<br>-8.49%    | -6.06%<br>-8.14%       |                  | -3.10%           |                  | -2.13%<br>-0.44% | -3.02%<br>-3.79% |                  |                  | -0.24%         | 3.14%          |
| Apparel Retail                | 5.58%          | 5.09%          | 2.64%    | 1.25%    | -1.08%         | -0.91%                   | -0.95%<br>-0.64%         | -3.39%                   | -3.11%<br>-3.71%     | -6.49%<br>-5.81%    | -6.14%<br>-6.48%       | -6.73%<br>-6.76% | -2.08%<br>-2.46% | -0.37%<br>-1.50% | -0.44%           | -3.79%<br>-2.11% | -2.07%<br>-0.70% | -2.00%<br>-0.86% | 0.62%          | 4.21%          |
| CONSUMER STAPLES              | 5.56%          | 5.09%          | 2.04%    | 1.25%    | -1.00%         | -0.91%                   | -U.04%                   | -2.30%                   | -3.71%               | -5.61%              | -0.46%                 | -0.70%           | -2.40%           | -1.50%           | -0.94%           | -Z.11%           | -0.70%           | -0.60%           | 0.02%          | 4.21%          |
|                               | E 00%          | C 710          | 0.00%    | 1.400/   | 1 470          | 0.00%                    | 1 (00/                   | 0.00%                    | 1.00%                | 4.000/              | 2.07%                  | 1 400/           | 0.110/           | 1.00%            | 0.70%            | 0.60%            | 1.65%            | 0.70%            | 0.010/         | 4.00%          |
| Food Related                  | 5.89%          | 0.71%          | 2.20%    | 1.48%    | 1.47%          | 0.89%                    | -1.60%                   | -0.32%                   | -1.60%               | -4.09%              | -3.07%                 | -1.48%           | 0.11%            | 1.39%            | 0.70%            | -0.62%           | 1.65%            | -0.72%           | 2.81%          | 4.98%          |
| HEALTH CARE                   | 4.170/         | C 000/         | C C 20%  | 4.00%    | 0.50%          | 0.50%                    | 0.100/                   | 1.06%                    | 1.100                | 0.05%               | 0.54%                  | 0.640            | 1 000/           | 0.140            | 2 2004           | E (00)           | E EE04           | 2.20%            | 1.000          | 2 500          |
| Biotechnology                 | 4.17%<br>6.15% | 6.00%<br>7.63% | 6.63%    | 4.90%    | 0.50%<br>0.28% | 0.58%                    | -0.10%                   | 1.06%                    | 1.10%                | 0.25%               | 0.54%                  | -0.64%           | -1.33%           | -2.14%<br>-1.63% | -3.29%           | -5.68%<br>-5.03% | -5.55%<br>-5.14% | -2.20%           | 1.39%<br>2.34% | 3.59%<br>3.87% |
| Pharmaceuticals               |                |                | 7.08%    | 4.26%    |                | 0.23%                    | 1.80%                    | 2.17%                    | 0.27%                | 0.91%               | 0.66%                  | 0.79%            | 0.41%            |                  | -3.93%           |                  |                  | -1.66%           |                |                |
| Patient Care Medical Products | 4.89%          | 8.65%          | 7.00%    | 5.48%    | 2.99%          | 1.01%                    | -0.11%                   | -2.67%                   | -2.59%               | -5.09%              | -3.40%                 | -0.87%           | -0.14%           | -1.13%           | -3.69%           | -5.40%           | -1.86%           | -0.57%           | 1.63%          | 4.61%<br>2.54% |
|                               | 5.66%          | 7.45%          | 5.77%    | 4.82%    | 1.93%          | 2.30%                    | 0.00%                    | -1.73%                   | -2.25%               | -3.35%              | -3.19%                 | -1.50%           | 1.47%            | 0.03%            | -3.45%           | -4.41%           | -2.40%           | -2.09%           | 0.22%          | 2.54%          |
| FINANCIALS                    | 4 570          | C 040          | 4.700    | E 0004   | 2.05%          | 1.05%                    | 4 1.00                   | F 70%                    | 0.000                | 2 400               | 1 000                  | 2.00%            | 0.070            | 1 100            | 0.070            | 0.000            | 1 570            | 0.000            | 0.540          | E 400          |
| Insurance                     | 4.57%          | 6.31%          | 4.78%    | 5.03%    | 3.25%          | -1.25%                   | -4.18%                   | -5.70%                   | -0.09%               | -3.40%              | -1.98%                 | -3.32%           | -2.97%           | -1.18%           | -0.27%           | 0.30%            | 1.57%            | 2.33%            | 3.54%          | 5.48%          |
| Credit Card Processing        | 2.89%          | 3.40%          | 2.82%    | 3.20%    | 3.16%          | 4.74%                    | 3.00%                    | 3.30%                    | 1.08%                | -1.65%              | 0.31%                  | 1.51%            | 0.16%            | -1.96%           | -5.14%           | -5.72%           | -3.35%           | -1.06%           | 0.56%          | 4.83%          |
| Finance-Specialty             | 12.90%         | 8.39%          | 6.59%    | 3.00%    | 2.78%          | 2.86%                    | 1.21%                    | -0.23%                   | -2.62%               | -6.53%              | -5.82%                 | -5.38%           | -3.58%           | -0.60%           | -2.51%           | -3.72%           | -2.50%           | -4.23%           | 2.29%          | 6.74%          |
| Investment Related            | 2.27%          | 3.92%          | 4.41%    | 4.32%    | -0.57%         | 1.08%                    | -0.15%                   | 1.23%                    | -0.64%               | -5.04%              | -5.32%                 | -5.91%           | -4.67%           | -2.12%           | -3.33%           | -2.13%           | -1.30%           | 1.65%            | 4.14%          | 7.09%          |
| Banking                       | 5.50%          | 9.89%          | 13.96%   | 16.23%   | 4.27%          | 4.46%                    | 2.62%                    | 1.89%                    | -1.59%               | -7.40%              | -10.07%                | -12.05%          | -4.22%           | -3.41%           | -3.50%           | -3.76%           | -0.83%           | 2.92%            | 6.35%          | 10.92%         |
| INDUSTRIALS                   |                |                |          |          |                |                          |                          |                          |                      |                     |                        |                  |                  |                  |                  |                  |                  |                  |                |                |
| Aerospace/Defense             | 5.56%          | 1.98%          | 2.69%    | -1.70%   | -4.39%         | -1.95%                   | -2.73%                   | -2.02%                   | -2.40%               | -3.53%              | -1.88%                 | -3.00%           | -3.83%           | -3.65%           | -1.16%           | 1.86%            | 5.02%            | 5.21%            | 2.62%          | 3.82%          |
| Machinery                     | 5.56%          | 6.91%          | 7.07%    | 4.30%    | -0.66%         | 0.07%                    | -2.11%                   | -3.83%                   | -7.31%               | -10.27%             | -7.51%                 | -6.59%           | -3.54%           | -3.22%           | -3.07%           | -2.34%           | -0.70%           | 0.70%            | 3.38%          | 6.54%          |
| BASIC MATERIALS               |                |                |          |          |                |                          |                          |                          |                      |                     |                        |                  |                  |                  |                  |                  |                  |                  |                |                |
| Gold & Silver Mining          | 14.94%         | 8.79%          | 5.50%    | 6.30%    | 4.98%          | -1.98%                   | -3.68%                   | -4.89%                   | -6.31%               | -6.89%              | -5.56%                 | -9.90%           | -11.69%          | -1.26%           | -0.10%           | 1.15%            | -4.36%           | -1.35%           | -1.73%         | 0.96%          |