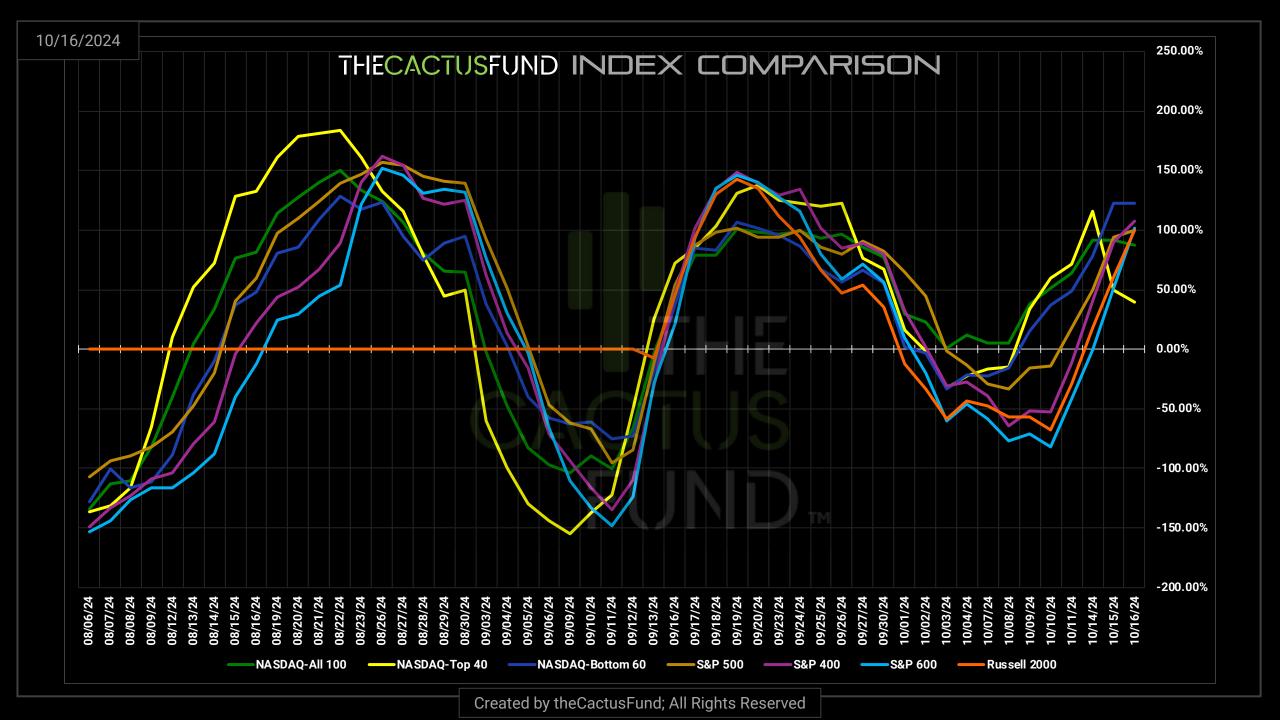

## THECACTUSFUND DAILY VOLATILITY (NET CHANGES)

Created by the Cactus Fund; All Rights Reserved

|                               | 10/16/24       | 10/15/24       | 10/14/24 | 10/11/24 | 10/10/24       | 10/09/24                 | 10/08/24                 | 10/07/24                 | 10/04/24             | 10/03/24            | 10/02/24               | 10/01/24         | 09/30/24         | 09/27/24         | 09/26/24         | 09/25/24         | 09/24/24         | 09/23/24         | 09/20/24       | 09/19/24       |
|-------------------------------|----------------|----------------|----------|----------|----------------|--------------------------|--------------------------|--------------------------|----------------------|---------------------|------------------------|------------------|------------------|------------------|------------------|------------------|------------------|------------------|----------------|----------------|
| INDEXES                       |                |                |          |          |                |                          |                          |                          |                      |                     |                        |                  |                  |                  |                  |                  |                  |                  |                |                |
| NASDAQ-All 100                | 0.74%          | 2.00%          | 3.46%    | 2.62%    | 2.61%          | 2.29%                    | -0.30%                   | -1.07%                   | -1.51%               | -3.87%              | -3.88%                 | -5.21%           | -2.64%           | -2.40%           | -1.54%           | -1.58%           | -0.57%           | 0.20%            | 1.68%          | 3.99%          |
| NASDAQ-Top 40                 | -1.53%         | -1.11%         | 5.38%    | 3.94%    | 4.75%          | 4.13%                    | 0.55%                    | -0.33%                   | -2.15%               | -5.21%              | -5.41%                 | -6.66%           | -4.65%           | -5.40%           | -2.37%           | -2.34%           | -1.67%           | -0.52%           | 2.29%          | 4.60%          |
| NASDAQ Bottom 60              | 2.78%          | 5.16%          | 4.00%    | 3.33%    | 3.76%          | 3.04%                    | 0.83%                    | -0.28%                   | -1.21%               | -3.83%              | -3.41%                 | -4.97%           | -2.04%           | -1.61%           | -2.93%           | -2.68%           | -1.25%           | 0.08%            | 1.81%          | 4.28%          |
| S&P 500                       | 4.06%          | 6.01%          | 4.71%    | 3.55%    | 1.37%          | 0.92%                    | -1.46%                   | -2.88%                   | -3.61%               | -4.91%              | -3.04%                 | -2.36%           | -1.46%           | -0.85%           | -1.72%           | -1.38%           | 0.15%            | 0.55%            | 1.63%          | 4.00%          |
| S&P 400                       | 5.98%          | 7.78%          | 6.76%    | 4.35%    | 1.27%          | 0.57%                    | -1.83%                   | -1.70%                   | -2.55%               | -5.23%              | -5.36%                 | -5.36%           | -3.02%           | -3.08%           | -4.26%           | -3.63%           | -0.84%           | -0.23%           | 2.25%          | 5.92%          |
| S&P 600                       | 8.07%          | 7.63%          | 6.02%    | 4.09%    | 0.82%          | 0.79%                    | -0.88%                   | -1.04%                   | -1.72%               | -5.24%              | -4.89%                 | -4.95%           | -2.88%           | -2.52%           | -4.65%           | -4.17%           | -1.63%           | 0.11%            | 2.82%          | 6.27%          |
| Russell 2000                  | 6.85%          | 6.92%          | 6.10%    | 3.87%    | 0.88%          | 1.18%                    | 0.46%                    | 0.26%                    | -0.49%               | -3.62%              | -4.14%                 | -4.90%           | -3.05%           | -2.78%           | -4.65%           | -4.62%           | -3.34%           | -2.11%           | 0.62%          | 3.22%          |
| SECTORS                       |                |                |          |          |                |                          |                          |                          |                      |                     |                        |                  |                  |                  |                  |                  |                  |                  |                |                |
| Technology                    | 0.88%          | 2.19%          | 4.68%    | 3.00%    | 2.02%          | 2.20%                    | -0.54%                   | -1.33%                   | -2.08%               | -5.22%              | -5.53%                 | -5.54%           | -2.23%           | -1.21%           | -1.32%           | -1.64%           | -0.23%           | 0.72%            | 3.18%          | 5.63%          |
| Consumer Discretionary        | 6.64%          | 6.73%          | 3.83%    | 2.49%    | 0.89%          | 0.63%                    | -1.18%                   | -2.84%                   | -4.62%               | -7.67%              | -6.25%                 | -5.58%           | -3.34%           | -2.19%           | -2.35%           | -2.96%           | -0.83%           | -0.29%           | 1.98%          | 5.36%          |
| Consumer Staples              | 5.25%          | 5.85%          | 3.50%    | 3.30%    | 2.67%          | 1.31%                    | -2.22%                   | -1.38%                   | -2.77%               | -4.90%              | -2.01%                 | -0.13%           | 0.75%            | 2.55%            | -0.62%           | -1.81%           | -0.18%           | -1.59%           | -0.32%         | 2.31%          |
| Health Care                   | 4.80%          | 6.56%          | 5.91%    | 4.31%    | 1.14%          | 1.26%                    | 0.87%                    | 0.28%                    | -0.07%               | -1.03%              | -0.88%                 | -0.86%           | -0.31%           | -1.76%           | -3.99%           | -5.70%           | -4.21%           | -1.96%           | 1.00%          | 3.28%          |
| Industrials                   | 5.87%          | 5.28%          | 5.05%    | 3.13%    | -0.59%         | 0.19%                    | -1.91%                   | -2.04%                   | -4.66%               | -7.34%              | -5.85%                 | -5.84%           | -3.80%           | -3.19%           | -3.22%           | -1.61%           | 0.40%            | 0.66%            | 2.41%          | 5.92%          |
| Financials                    | 7.99%          | 9.57%          | 8.39%    | 6.94%    | 2.76%          | 2.49%                    | 0.94%                    | 0.39%                    | -0.28%               | -3.70%              | -4.78%                 | -6.19%           | -3.92%           | -2.72%           | -3.82%           | -3.07%           | -1.16%           | 0.02%            | 1.91%          | 5.39%          |
| Materials                     | 7.11%          | 6.33%          | 4.78%    | 4.54%    | -0.03%         | -3.13%                   | -6.05%                   | -3.26%                   | -5.74%               | -8.29%              | -5.94%                 | -5.54%           | -4.77%           | -1.35%           | -1.64%           | -1.30%           | -0.61%           | -0.94%           | 0.85%          | 3.79%          |
| Energy                        | -3.02%         | -5.64%         | 0.12%    | -1.18%   | -2.57%         | -3.82%                   | -1.05%                   | 3.87%                    | 5. <b>67</b> %       | 4.21%               | 0.91%                  | -2.14%           | -4.97%           | -7.80%           | -10.74%          | -2.55%           | 0.61%            | 1.77%            | 3.45%          | 6.67%          |
| Utilities                     | 13.67%         | 13.15%         | 5.88%    | 0.79%    | -1.50%         | -4.20%                   | -1.05%<br>-5.05%         | -6.83%                   | -6.03%               | -2.76%              | 0.33%                  | 2.24%            | 1.19%            | 0.43%            | -0.80%           | 0.14%            | 0.46%            | -2.33%           | -4.65%         | -6.33%         |
| TECHNOLOGY                    | 13.07 %        | 13.13%         | 3.00%    | 0.7 570  | 1.50%          | 4.20%                    | 0.00%                    | 0.0070                   | 0.05%                | 2.70%               | 0.00%                  | 2.2-7/0          | 1.15%            | 0.43%            | 0.00%            | 0.1470           | 0.40%            | 2.55%            | 7.00%          | 0.5570         |
| Software                      | -0.21%         | 2.52%          | 4.38%    | 4.89%    | 4.58%          | 4.65%                    | 0.41%                    | 0.17%                    | -0.26%               | -4.41%              | -5.78%                 | -5.52%           | -1.81%           | -0.79%           | -1.57%           | -0.99%           | -0.07%           | 1.01%            | 3.20%          | 4.39%          |
| Semiconductors                | 1.15%          | 0.42%          | 9.12%    | 0.99%    | 0.02%          | -0.54%                   | -3.47%                   | -3.64%                   | -5.54%               | -8.39%              | -10.21%                | -3.32 <i>%</i>   | -2.86%           | -0.79%           | -0.70%           | -1.00%           | 0.66%            | 2.21%            | 6.24%          | 10.19%         |
| Computer Related              | 0.53%          | 2.45%          | 3.71%    | 3.05%    | -0.10%         | -0.54%<br>-2.11%         | -3.47 <i>%</i><br>-4.55% | -5.60%                   | -7.58%               | -9.29%              | -6.70%                 | -4.46%           | -1.67%           | -0.65%           | 0.13%            | -1.00%           | -0.12%           | 2.18%            | 3.15%          | 6.75%          |
| Internet Related              | 5.16%          | 5.29%          | 4.37%    | 5.16%    | 2.92%          | 0.75%                    | -4.33%<br>-1.91%         | 0.07%                    | -2.30%               | -9.29%<br>-5.84%    | -6.54%                 | -8.09%           | -4.68%           | -0.03%           | -3.64%           | -1.90%           | -1.32%           | -0.75%           | 2.43%          | 6.33%          |
| Telecoms                      | 4.79%          | 3.11%          | 3.15%    | 2.16%    | 0.77%          | 0.75%                    | -3.46%                   | -3.95%                   | -4.02%               | -3.93%              | -2.80%                 | -0.09%           | -4.06%           | 1.03%            | 0.33%            | -2.77%           | -0.62%           | -0.73%           | 0.26%          | 3.54%          |
| CONSUMER DISCRETIONARY        | 4.79%          | 3.11%          | 3.13%    | 2.10%    | 0.77%          | 0.00%                    | -3.40%                   | -3.93%                   | <del>-4</del> .UZ ⁄₀ | -3.93%              | <b>-</b> ∠.00 <i>%</i> | -1.59%           | -0.65%           | 1.03%            | 0.33%            | -0.30%           | -0.02%           | -1.00%           | 0.20%          | 3.54%          |
| Building Related              | 10.22%         | 11.98%         | 6.25%    | 4.63%    | 1.33%          | 1.86%                    | -2.16%                   | -6.76%                   | -9.29%               | -9.71%              | -6.61%                 | -5.78%           | -4.39%           | -3.62%           | -6.39%           | -6.20%           | -3.25%           | -1.13%           | 1.42%          | 4.69%          |
| Leisure                       | 5.39%          | 6.26%          | 3.38%    | 3.25%    | 3.43%          | 2.88%                    | 1.35%                    | -2.83%                   | -9.29%<br>-3.47%     | - <del>9</del> .71% | -6.13%                 | -3.76%<br>-7.70% | -4.39%<br>-5.17% | -3.51%           | -3.00%           | -0.20%           | -0.99%           | -1.13%           | 2.68%          | 6.32%          |
| Restaurants                   | 10.27%         | 8.54%          | 3.35%    | 0.15%    | -0.38%         | -0.52%                   | -3.35%                   | -2.63 <i>%</i><br>-4.97% | -3.47%<br>-4.92%     | -5.10%<br>-8.28%    | -5.68%                 | -7.70%<br>-4.37% | -5.17%<br>-5.67% | -0.43%           | -3.00%           | -2.96%           | -0.99%           | -1.23%           | -0.39%         | 3.81%          |
| Auto Related                  | 6.78%          | 5.70%          | 3.84%    | 1.90%    | -0.57%         | -0.52 <i>%</i><br>-0.90% | -3.35%<br>-3.76%         | -4.97%                   | -4.92%<br>-5.99%     | -8.33%              |                        | -4.37%<br>-6.42% |                  | -0.43%           | -0.71%           | -3.02%           | 1.33%            | 3.49%            | 5.95%          | 9.51%          |
|                               | 6.22%          | 7.35%          | 3.84%    | 2.96%    | 0.83%          | -0.90%<br>1.28%          | -3.76%<br>-0.95%         | -4.24%<br>-3.59%         | -5.99%<br>-3.11%     | -8.33%<br>-8.49%    | -6.06%<br>-8.14%       |                  | -3.10%           |                  | -2.13%<br>-0.44% | -3.02%<br>-3.79% |                  |                  | -0.24%         | 3.14%          |
| Apparel Retail                | 5.58%          | 5.09%          | 2.64%    | 1.25%    | -1.08%         | -0.91%                   | -0.95%<br>-0.64%         | -3.39%                   | -3.11%<br>-3.71%     | -6.49%<br>-5.81%    | -6.14%<br>-6.48%       | -6.73%<br>-6.76% | -2.08%<br>-2.46% | -0.37%<br>-1.50% | -0.44%           | -3.79%<br>-2.11% | -2.07%<br>-0.70% | -2.00%<br>-0.86% | 0.62%          | 4.21%          |
| CONSUMER STAPLES              | 5.56%          | 5.09%          | 2.04%    | 1.25%    | -1.00%         | -0.91%                   | -U.04%                   | -2.30%                   | -3.71%               | -5.61%              | -0.46%                 | -0.70%           | -2.40%           | -1.50%           | -0.94%           | -Z.11%           | -0.70%           | -0.60%           | 0.02%          | 4.21%          |
|                               | E 00%          | C 710          | 0.00%    | 1.400/   | 1 470          | 0.00%                    | 1 (00/                   | 0.00%                    | 1.00%                | 4.000/              | 2.07%                  | 1 400/           | 0.110/           | 1.00%            | 0.70%            | 0.60%            | 1.65%            | 0.70%            | 0.010/         | 4.00%          |
| Food Related                  | 5.89%          | 0.71%          | 2.20%    | 1.48%    | 1.47%          | 0.89%                    | -1.60%                   | -0.32%                   | -1.60%               | -4.09%              | -3.07%                 | -1.48%           | 0.11%            | 1.39%            | 0.70%            | -0.62%           | 1.65%            | -0.72%           | 2.81%          | 4.98%          |
| HEALTH CARE                   | 4.170/         | C 000/         | C C 20%  | 4.00%    | 0.50%          | 0.50%                    | 0.100/                   | 1.06%                    | 1.100                | 0.05%               | 0.54%                  | 0.640            | 1 000/           | 0.140            | 2 2004           | E (00)           | E EE04           | 2.20%            | 1.000          | 2 500          |
| Biotechnology                 | 4.17%<br>6.15% | 6.00%<br>7.63% | 6.63%    | 4.90%    | 0.50%<br>0.28% | 0.58%                    | -0.10%                   | 1.06%                    | 1.10%                | 0.25%               | 0.54%                  | -0.64%           | -1.33%           | -2.14%<br>-1.63% | -3.29%           | -5.68%<br>-5.03% | -5.55%<br>-5.14% | -2.20%           | 1.39%<br>2.34% | 3.59%<br>3.87% |
| Pharmaceuticals               |                |                | 7.08%    | 4.26%    |                | 0.23%                    | 1.80%                    | 2.17%                    | 0.27%                | 0.91%               | 0.66%                  | 0.79%            | 0.41%            |                  | -3.93%           |                  |                  | -1.66%           |                |                |
| Patient Care Medical Products | 4.89%          | 8.65%          | 7.00%    | 5.48%    | 2.99%          | 1.01%                    | -0.11%                   | -2.67%                   | -2.59%               | -5.09%              | -3.40%                 | -0.87%           | -0.14%           | -1.13%           | -3.69%           | -5.40%           | -1.86%           | -0.57%           | 1.63%          | 4.61%<br>2.54% |
|                               | 5.66%          | 7.45%          | 5.77%    | 4.82%    | 1.93%          | 2.30%                    | 0.00%                    | -1.73%                   | -2.25%               | -3.35%              | -3.19%                 | -1.50%           | 1.47%            | 0.03%            | -3.45%           | -4.41%           | -2.40%           | -2.09%           | 0.22%          | 2.54%          |
| FINANCIALS                    | 4 570          | C 040          | 4.700    | E 0004   | 2.05%          | 1.05%                    | 4 1.00                   | F 70%                    | 0.000                | 2 400               | 1 000                  | 2.00%            | 0.070            | 1 100            | 0.070            | 0.000            | 1 570            | 0.000            | 0.540          | E 400          |
| Insurance                     | 4.57%          | 6.31%          | 4.78%    | 5.03%    | 3.25%          | -1.25%                   | -4.18%                   | -5.70%                   | -0.09%               | -3.40%              | -1.98%                 | -3.32%           | -2.97%           | -1.18%           | -0.27%           | 0.30%            | 1.57%            | 2.33%            | 3.54%          | 5.48%          |
| Credit Card Processing        | 2.89%          | 3.40%          | 2.82%    | 3.20%    | 3.16%          | 4.74%                    | 3.00%                    | 3.30%                    | 1.08%                | -1.65%              | 0.31%                  | 1.51%            | 0.16%            | -1.96%           | -5.14%           | -5.72%           | -3.35%           | -1.06%           | 0.56%          | 4.83%          |
| Finance-Specialty             | 12.90%         | 8.39%          | 6.59%    | 3.00%    | 2.78%          | 2.86%                    | 1.21%                    | -0.23%                   | -2.62%               | -6.53%              | -5.82%                 | -5.38%           | -3.58%           | -0.60%           | -2.51%           | -3.72%           | -2.50%           | -4.23%           | 2.29%          | 6.74%          |
| Investment Related            | 2.27%          | 3.92%          | 4.41%    | 4.32%    | -0.57%         | 1.08%                    | -0.15%                   | 1.23%                    | -0.64%               | -5.04%              | -5.32%                 | -5.91%           | -4.67%           | -2.12%           | -3.33%           | -2.13%           | -1.30%           | 1.65%            | 4.14%          | 7.09%          |
| Banking                       | 5.50%          | 9.89%          | 13.96%   | 16.23%   | 4.27%          | 4.46%                    | 2.62%                    | 1.89%                    | -1.59%               | -7.40%              | -10.07%                | -12.05%          | -4.22%           | -3.41%           | -3.50%           | -3.76%           | -0.83%           | 2.92%            | 6.35%          | 10.92%         |
| INDUSTRIALS                   |                |                |          |          |                |                          |                          |                          |                      |                     |                        |                  |                  |                  |                  |                  |                  |                  |                |                |
| Aerospace/Defense             | 5.56%          | 1.98%          | 2.69%    | -1.70%   | -4.39%         | -1.95%                   | -2.73%                   | -2.02%                   | -2.40%               | -3.53%              | -1.88%                 | -3.00%           | -3.83%           | -3.65%           | -1.16%           | 1.86%            | 5.02%            | 5.21%            | 2.62%          | 3.82%          |
| Machinery                     | 5.56%          | 6.91%          | 7.07%    | 4.30%    | -0.66%         | 0.07%                    | -2.11%                   | -3.83%                   | -7.31%               | -10.27%             | -7.51%                 | -6.59%           | -3.54%           | -3.22%           | -3.07%           | -2.34%           | -0.70%           | 0.70%            | 3.38%          | 6.54%          |
| BASIC MATERIALS               |                |                |          |          |                |                          |                          |                          |                      |                     |                        |                  |                  |                  |                  |                  |                  |                  |                |                |
| Gold & Silver Mining          | 14.94%         | 8.79%          | 5.50%    | 6.30%    | 4.98%          | -1.98%                   | -3.68%                   | -4.89%                   | -6.31%               | -6.89%              | -5.56%                 | -9.90%           | -11.69%          | -1.26%           | -0.10%           | 1.15%            | -4.36%           | -1.35%           | -1.73%         | 0.96%          |