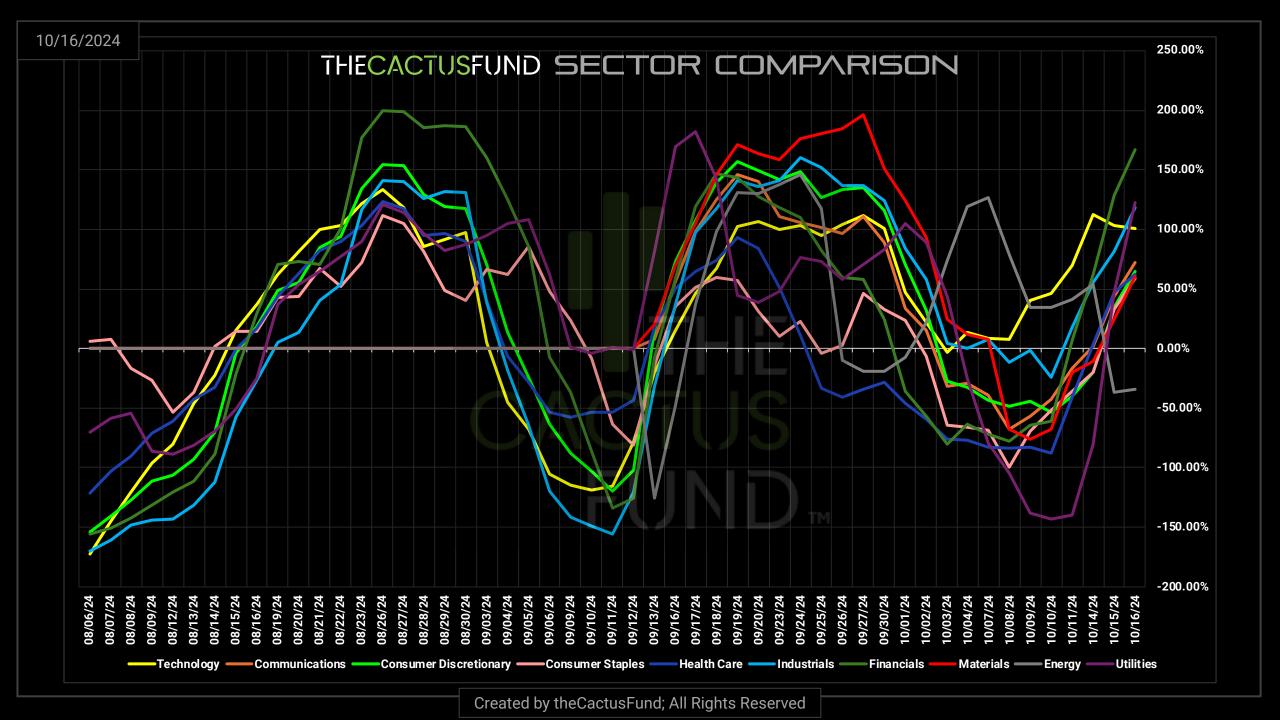

## THECACTUSFUND'S TODAY'S POSITIVE/NEGATIVE CHANGES

## THECACTUSFUND DAILY VOLATILITY (NET CHANGES)

Created by the Cactus Fund; All Rights Reserved

|                               | 10/16/24       | 10/15/24       | 10/14/24 | 10/11/24 | 10/10/24       | 10/09/24                 | 10/08/24                 | 10/07/24                 | 10/04/24             | 10/03/24            | 10/02/24               | 10/01/24         | 09/30/24         | 09/27/24         | 09/26/24         | 09/25/24         | 09/24/24         | 09/23/24         | 09/20/24       | 09/19/24       |
|-------------------------------|----------------|----------------|----------|----------|----------------|--------------------------|--------------------------|--------------------------|----------------------|---------------------|------------------------|------------------|------------------|------------------|------------------|------------------|------------------|------------------|----------------|----------------|
| INDEXES                       |                |                |          |          |                |                          |                          |                          |                      |                     |                        |                  |                  |                  |                  |                  |                  |                  |                |                |
| NASDAQ-All 100                | 0.74%          | 2.00%          | 3.46%    | 2.62%    | 2.61%          | 2.29%                    | -0.30%                   | -1.07%                   | -1.51%               | -3.87%              | -3.88%                 | -5.21%           | -2.64%           | -2.40%           | -1.54%           | -1.58%           | -0.57%           | 0.20%            | 1.68%          | 3.99%          |
| NASDAQ-Top 40                 | -1.53%         | -1.11%         | 5.38%    | 3.94%    | 4.75%          | 4.13%                    | 0.55%                    | -0.33%                   | -2.15%               | -5.21%              | -5.41%                 | -6.66%           | -4.65%           | -5.40%           | -2.37%           | -2.34%           | -1.67%           | -0.52%           | 2.29%          | 4.60%          |
| NASDAQ Bottom 60              | 2.78%          | 5.16%          | 4.00%    | 3.33%    | 3.76%          | 3.04%                    | 0.83%                    | -0.28%                   | -1.21%               | -3.83%              | -3.41%                 | -4.97%           | -2.04%           | -1.61%           | -2.93%           | -2.68%           | -1.25%           | 0.08%            | 1.81%          | 4.28%          |
| S&P 500                       | 4.06%          | 6.01%          | 4.71%    | 3.55%    | 1.37%          | 0.92%                    | -1.46%                   | -2.88%                   | -3.61%               | -4.91%              | -3.04%                 | -2.36%           | -1.46%           | -0.85%           | -1.72%           | -1.38%           | 0.15%            | 0.55%            | 1.63%          | 4.00%          |
| S&P 400                       | 5.98%          | 7.78%          | 6.76%    | 4.35%    | 1.27%          | 0.57%                    | -1.83%                   | -1.70%                   | -2.55%               | -5.23%              | -5.36%                 | -5.36%           | -3.02%           | -3.08%           | -4.26%           | -3.63%           | -0.84%           | -0.23%           | 2.25%          | 5.92%          |
| S&P 600                       | 8.07%          | 7.63%          | 6.02%    | 4.09%    | 0.82%          | 0.79%                    | -0.88%                   | -1.04%                   | -1.72%               | -5.24%              | -4.89%                 | -4.95%           | -2.88%           | -2.52%           | -4.65%           | -4.17%           | -1.63%           | 0.11%            | 2.82%          | 6.27%          |
| Russell 2000                  | 6.85%          | 6.92%          | 6.10%    | 3.87%    | 0.88%          | 1.18%                    | 0.46%                    | 0.26%                    | -0.49%               | -3.62%              | -4.14%                 | -4.90%           | -3.05%           | -2.78%           | -4.65%           | -4.62%           | -3.34%           | -2.11%           | 0.62%          | 3.22%          |
| SECTORS                       |                |                |          |          |                |                          |                          |                          |                      |                     |                        |                  |                  |                  |                  |                  |                  |                  |                |                |
| Technology                    | 0.88%          | 2.19%          | 4.68%    | 3.00%    | 2.02%          | 2.20%                    | -0.54%                   | -1.33%                   | -2.08%               | -5.22%              | -5.53%                 | -5.54%           | -2.23%           | -1.21%           | -1.32%           | -1.64%           | -0.23%           | 0.72%            | 3.18%          | 5.63%          |
| Consumer Discretionary        | 6.64%          | 6.73%          | 3.83%    | 2.49%    | 0.89%          | 0.63%                    | -1.18%                   | -2.84%                   | -4.62%               | -7.67%              | -6.25%                 | -5.58%           | -3.34%           | -2.19%           | -2.35%           | -2.96%           | -0.83%           | -0.29%           | 1.98%          | 5.36%          |
| Consumer Staples              | 5.25%          | 5.85%          | 3.50%    | 3.30%    | 2.67%          | 1.31%                    | -2.22%                   | -1.38%                   | -2.77%               | -4.90%              | -2.01%                 | -0.13%           | 0.75%            | 2.55%            | -0.62%           | -1.81%           | -0.18%           | -1.59%           | -0.32%         | 2.31%          |
| Health Care                   | 4.80%          | 6.56%          | 5.91%    | 4.31%    | 1.14%          | 1.26%                    | 0.87%                    | 0.28%                    | -0.07%               | -1.03%              | -0.88%                 | -0.86%           | -0.31%           | -1.76%           | -3.99%           | -5.70%           | -4.21%           | -1.96%           | 1.00%          | 3.28%          |
| Industrials                   | 5.87%          | 5.28%          | 5.05%    | 3.13%    | -0.59%         | 0.19%                    | -1.91%                   | -2.04%                   | -4.66%               | -7.34%              | -5.85%                 | -5.84%           | -3.80%           | -3.19%           | -3.22%           | -1.61%           | 0.40%            | 0.66%            | 2.41%          | 5.92%          |
| Financials                    | 7.99%          | 9.57%          | 8.39%    | 6.94%    | 2.76%          | 2.49%                    | 0.94%                    | 0.39%                    | -0.28%               | -3.70%              | -4.78%                 | -6.19%           | -3.92%           | -2.72%           | -3.82%           | -3.07%           | -1.16%           | 0.02%            | 1.91%          | 5.39%          |
| Materials                     | 7.11%          | 6.33%          | 4.78%    | 4.54%    | -0.03%         | -3.13%                   | -6.05%                   | -3.26%                   | -5.74%               | -8.29%              | -5.94%                 | -5.54%           | -4.77%           | -1.35%           | -1.64%           | -1.30%           | -0.61%           | -0.94%           | 0.85%          | 3.79%          |
| Energy                        | -3.02%         | -5.64%         | 0.12%    | -1.18%   | -2.57%         | -3.82%                   | -1.05%                   | 3.87%                    | 5. <b>67</b> %       | 4.21%               | 0.91%                  | -2.14%           | -4.97%           | -7.80%           | -10.74%          | -2.55%           | 0.61%            | 1.77%            | 3.45%          | 6.67%          |
| Utilities                     | 13.67%         | 13.15%         | 5.88%    | 0.79%    | -1.50%         | -4.20%                   | -1.05%<br>-5.05%         | -6.83%                   | -6.03%               | -2.76%              | 0.33%                  | 2.24%            | 1.19%            | 0.43%            | -0.80%           | 0.14%            | 0.46%            | -2.33%           | -4.65%         | -6.33%         |
| TECHNOLOGY                    | 13.07 %        | 13.13%         | 3.00%    | 0.7 570  | 1.50%          | 4.20%                    | 0.00%                    | 0.0070                   | 0.05%                | 2.70%               | 0.00%                  | 2.2-7/0          | 1.15%            | 0.43%            | 0.00%            | 0.1470           | 0.40%            | 2.55%            | 7.00%          | 0.5570         |
| Software                      | -0.21%         | 2.52%          | 4.38%    | 4.89%    | 4.58%          | 4.65%                    | 0.41%                    | 0.17%                    | -0.26%               | -4.41%              | -5.78%                 | -5.52%           | -1.81%           | -0.79%           | -1.57%           | -0.99%           | -0.07%           | 1.01%            | 3.20%          | 4.39%          |
| Semiconductors                | 1.15%          | 0.42%          | 9.12%    | 0.99%    | 0.02%          | -0.54%                   | -3.47%                   | -3.64%                   | -5.54%               | -8.39%              | -10.21%                | -3.32 <i>%</i>   | -2.86%           | -0.79%           | -0.70%           | -1.00%           | 0.66%            | 2.21%            | 6.24%          | 10.19%         |
| Computer Related              | 0.53%          | 2.45%          | 3.71%    | 3.05%    | -0.10%         | -0.54%<br>-2.11%         | -3.47 <i>%</i><br>-4.55% | -5.60%                   | -7.58%               | -9.29%              | -6.70%                 | -4.46%           | -1.67%           | -0.65%           | 0.13%            | -1.00%           | -0.12%           | 2.18%            | 3.15%          | 6.75%          |
| Internet Related              | 5.16%          | 5.29%          | 4.37%    | 5.16%    | 2.92%          | 0.75%                    | -4.33%<br>-1.91%         | 0.07%                    | -2.30%               | -9.29%<br>-5.84%    | -6.54%                 | -8.09%           | -4.68%           | -0.03%           | -3.64%           | -1.90%           | -1.32%           | -0.75%           | 2.43%          | 6.33%          |
| Telecoms                      | 4.79%          | 3.11%          | 3.15%    | 2.16%    | 0.77%          | 0.75%                    | -3.46%                   | -3.95%                   | -4.02%               | -3.93%              | -2.80%                 | -0.09%           | -4.06%           | 1.03%            | 0.33%            | -2.77%           | -0.62%           | -0.73%           | 0.26%          | 3.54%          |
| CONSUMER DISCRETIONARY        | 4.79%          | 3.11%          | 3.13%    | 2.10%    | 0.77%          | 0.00%                    | -3.40%                   | -3.93%                   | <del>-4</del> .UZ ⁄₀ | -3.93%              | <b>-</b> ∠.00 <i>%</i> | -1.59%           | -0.65%           | 1.03%            | 0.33%            | -0.30%           | -0.02%           | -1.00%           | 0.20%          | 3.54%          |
| Building Related              | 10.22%         | 11.98%         | 6.25%    | 4.63%    | 1.33%          | 1.86%                    | -2.16%                   | -6.76%                   | -9.29%               | -9.71%              | -6.61%                 | -5.78%           | -4.39%           | -3.62%           | -6.39%           | -6.20%           | -3.25%           | -1.13%           | 1.42%          | 4.69%          |
| Leisure                       | 5.39%          | 6.26%          | 3.38%    | 3.25%    | 3.43%          | 2.88%                    | 1.35%                    | -2.83%                   | -9.29%<br>-3.47%     | - <del>9</del> .71% | -6.13%                 | -3.76%<br>-7.70% | -4.39%<br>-5.17% | -3.51%           | -3.00%           | -0.20%           | -0.99%           | -1.13%           | 2.68%          | 6.32%          |
| Restaurants                   | 10.27%         | 8.54%          | 3.35%    | 0.15%    | -0.38%         | -0.52%                   | -3.35%                   | -2.63 <i>%</i><br>-4.97% | -3.47%<br>-4.92%     | -5.10%<br>-8.28%    | -5.68%                 | -7.70%<br>-4.37% | -5.17%<br>-5.67% | -0.43%           | -3.00%           | -2.96%           | -0.99%           | -1.23%           | -0.39%         | 3.81%          |
| Auto Related                  | 6.78%          | 5.70%          | 3.84%    | 1.90%    | -0.57%         | -0.52 <i>%</i><br>-0.90% | -3.35%<br>-3.76%         | -4.97%                   | -4.92%<br>-5.99%     | -8.33%              |                        | -4.37%<br>-6.42% |                  | -0.43%           | -0.71%           | -3.02%           | 1.33%            | 3.49%            | 5.95%          | 9.51%          |
|                               | 6.22%          | 7.35%          | 3.84%    | 2.96%    | 0.83%          | -0.90%<br>1.28%          | -3.76%<br>-0.95%         | -4.24%<br>-3.59%         | -5.99%<br>-3.11%     | -8.33%<br>-8.49%    | -6.06%<br>-8.14%       |                  | -3.10%           |                  | -2.13%<br>-0.44% | -3.02%<br>-3.79% |                  |                  | -0.24%         | 3.14%          |
| Apparel Retail                | 5.58%          | 5.09%          | 2.64%    | 1.25%    | -1.08%         | -0.91%                   | -0.95%<br>-0.64%         | -3.39%                   | -3.11%<br>-3.71%     | -6.49%<br>-5.81%    | -6.14%<br>-6.48%       | -6.73%<br>-6.76% | -2.08%<br>-2.46% | -0.37%<br>-1.50% | -0.44%           | -3.79%<br>-2.11% | -2.07%<br>-0.70% | -2.00%<br>-0.86% | 0.62%          | 4.21%          |
| CONSUMER STAPLES              | 5.56%          | 5.09%          | 2.04%    | 1.25%    | -1.00%         | -0.91%                   | -U.04%                   | -2.30%                   | -3.71%               | -5.61%              | -0.46%                 | -0.70%           | -2.40%           | -1.50%           | -0.94%           | -Z.11%           | -0.70%           | -0.60%           | 0.02%          | 4.21%          |
|                               | E 00%          | C 710          | 0.00%    | 1.400/   | 1 470          | 0.00%                    | 1 (00/                   | 0.00%                    | 1.00%                | 4.000/              | 2.07%                  | 1 400/           | 0.110/           | 1.00%            | 0.70%            | 0.60%            | 1.65%            | 0.70%            | 0.010/         | 4.00%          |
| Food Related                  | 5.89%          | 0.71%          | 2.20%    | 1.48%    | 1.47%          | 0.89%                    | -1.60%                   | -0.32%                   | -1.60%               | -4.09%              | -3.07%                 | -1.48%           | 0.11%            | 1.39%            | 0.70%            | -0.62%           | 1.65%            | -0.72%           | 2.81%          | 4.98%          |
| HEALTH CARE                   | 4.170/         | C 000/         | C C 20%  | 4.00%    | 0.50%          | 0.50%                    | 0.100/                   | 1.06%                    | 1.100                | 0.05%               | 0.54%                  | 0.640            | 1 000/           | 0.140            | 2 2004           | E (00)           | E EE04           | 2.20%            | 1.000          | 2 500          |
| Biotechnology                 | 4.17%<br>6.15% | 6.00%<br>7.63% | 6.63%    | 4.90%    | 0.50%<br>0.28% | 0.58%                    | -0.10%                   | 1.06%                    | 1.10%                | 0.25%               | 0.54%                  | -0.64%           | -1.33%           | -2.14%<br>-1.63% | -3.29%           | -5.68%<br>-5.03% | -5.55%<br>-5.14% | -2.20%           | 1.39%<br>2.34% | 3.59%<br>3.87% |
| Pharmaceuticals               |                |                | 7.08%    | 4.26%    |                | 0.23%                    | 1.80%                    | 2.17%                    | 0.27%                | 0.91%               | 0.66%                  | 0.79%            | 0.41%            |                  | -3.93%           |                  |                  | -1.66%           |                |                |
| Patient Care Medical Products | 4.89%          | 8.65%          | 7.00%    | 5.48%    | 2.99%          | 1.01%                    | -0.11%                   | -2.67%                   | -2.59%               | -5.09%              | -3.40%                 | -0.87%           | -0.14%           | -1.13%           | -3.69%           | -5.40%           | -1.86%           | -0.57%           | 1.63%          | 4.61%<br>2.54% |
|                               | 5.66%          | 7.45%          | 5.77%    | 4.82%    | 1.93%          | 2.30%                    | 0.00%                    | -1.73%                   | -2.25%               | -3.35%              | -3.19%                 | -1.50%           | 1.47%            | 0.03%            | -3.45%           | -4.41%           | -2.40%           | -2.09%           | 0.22%          | 2.54%          |
| FINANCIALS                    | 4 570          | C 040          | 4.700    | E 0004   | 2.05%          | 1.05%                    | 4 1.00                   | F 70%                    | 0.000                | 2 400               | 1 000                  | 2.00%            | 0.070            | 1 100            | 0.070            | 0.000            | 1 570            | 0.000            | 0.540          | E 400          |
| Insurance                     | 4.57%          | 6.31%          | 4.78%    | 5.03%    | 3.25%          | -1.25%                   | -4.18%                   | -5.70%                   | -0.09%               | -3.40%              | -1.98%                 | -3.32%           | -2.97%           | -1.18%           | -0.27%           | 0.30%            | 1.57%            | 2.33%            | 3.54%          | 5.48%          |
| Credit Card Processing        | 2.89%          | 3.40%          | 2.82%    | 3.20%    | 3.16%          | 4.74%                    | 3.00%                    | 3.30%                    | 1.08%                | -1.65%              | 0.31%                  | 1.51%            | 0.16%            | -1.96%           | -5.14%           | -5.72%           | -3.35%           | -1.06%           | 0.56%          | 4.83%          |
| Finance-Specialty             | 12.90%         | 8.39%          | 6.59%    | 3.00%    | 2.78%          | 2.86%                    | 1.21%                    | -0.23%                   | -2.62%               | -6.53%              | -5.82%                 | -5.38%           | -3.58%           | -0.60%           | -2.51%           | -3.72%           | -2.50%           | -4.23%           | 2.29%          | 6.74%          |
| Investment Related            | 2.27%          | 3.92%          | 4.41%    | 4.32%    | -0.57%         | 1.08%                    | -0.15%                   | 1.23%                    | -0.64%               | -5.04%              | -5.32%                 | -5.91%           | -4.67%           | -2.12%           | -3.33%           | -2.13%           | -1.30%           | 1.65%            | 4.14%          | 7.09%          |
| Banking                       | 5.50%          | 9.89%          | 13.96%   | 16.23%   | 4.27%          | 4.46%                    | 2.62%                    | 1.89%                    | -1.59%               | -7.40%              | -10.07%                | -12.05%          | -4.22%           | -3.41%           | -3.50%           | -3.76%           | -0.83%           | 2.92%            | 6.35%          | 10.92%         |
| INDUSTRIALS                   |                |                |          |          |                |                          |                          |                          |                      |                     |                        |                  |                  |                  |                  |                  |                  |                  |                |                |
| Aerospace/Defense             | 5.56%          | 1.98%          | 2.69%    | -1.70%   | -4.39%         | -1.95%                   | -2.73%                   | -2.02%                   | -2.40%               | -3.53%              | -1.88%                 | -3.00%           | -3.83%           | -3.65%           | -1.16%           | 1.86%            | 5.02%            | 5.21%            | 2.62%          | 3.82%          |
| Machinery                     | 5.56%          | 6.91%          | 7.07%    | 4.30%    | -0.66%         | 0.07%                    | -2.11%                   | -3.83%                   | -7.31%               | -10.27%             | -7.51%                 | -6.59%           | -3.54%           | -3.22%           | -3.07%           | -2.34%           | -0.70%           | 0.70%            | 3.38%          | 6.54%          |
| BASIC MATERIALS               |                |                |          |          |                |                          |                          |                          |                      |                     |                        |                  |                  |                  |                  |                  |                  |                  |                |                |
| Gold & Silver Mining          | 14.94%         | 8.79%          | 5.50%    | 6.30%    | 4.98%          | -1.98%                   | -3.68%                   | -4.89%                   | -6.31%               | -6.89%              | -5.56%                 | -9.90%           | -11.69%          | -1.26%           | -0.10%           | 1.15%            | -4.36%           | -1.35%           | -1.73%         | 0.96%          |