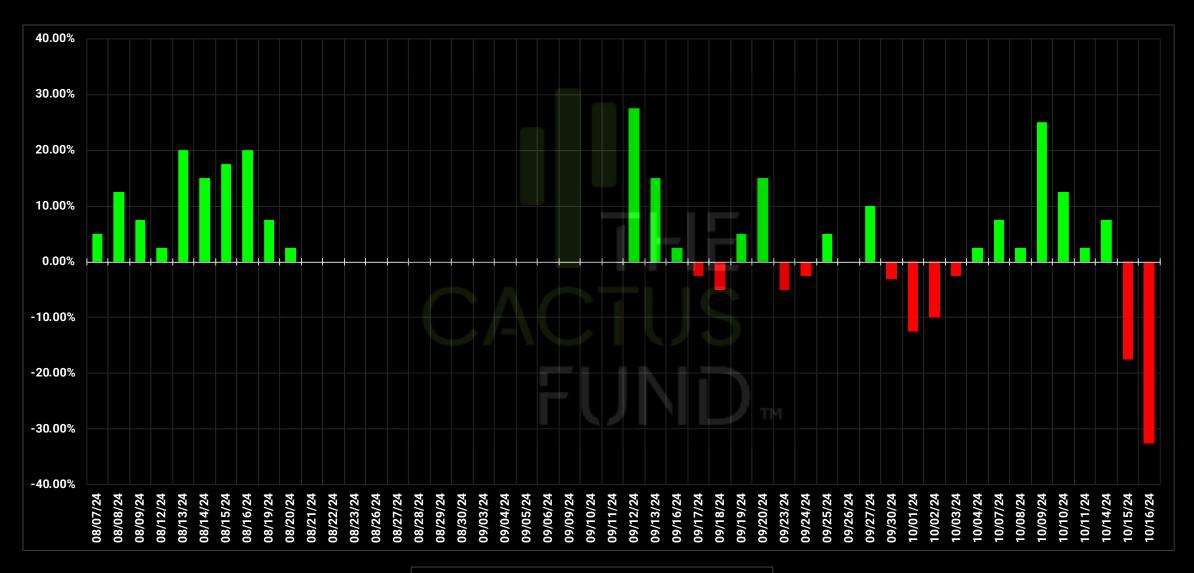

## THECACTUSFUND DAILY VOLATILITY (NET CHANGES)

Created by the Cactus Fund; All Rights Reserved

|                               | 10/16/24       | 10/15/24       | 10/14/24 | 10/11/24 | 10/10/24       | 10/09/24                 | 10/08/24                 | 10/07/24                 | 10/04/24             | 10/03/24            | 10/02/24               | 10/01/24         | 09/30/24         | 09/27/24         | 09/26/24         | 09/25/24         | 09/24/24         | 09/23/24         | 09/20/24       | 09/19/24       |
|-------------------------------|----------------|----------------|----------|----------|----------------|--------------------------|--------------------------|--------------------------|----------------------|---------------------|------------------------|------------------|------------------|------------------|------------------|------------------|------------------|------------------|----------------|----------------|
| INDEXES                       |                |                |          |          |                |                          |                          |                          |                      |                     |                        |                  |                  |                  |                  |                  |                  |                  |                |                |
| NASDAQ-All 100                | 0.74%          | 2.00%          | 3.46%    | 2.62%    | 2.61%          | 2.29%                    | -0.30%                   | -1.07%                   | -1.51%               | -3.87%              | -3.88%                 | -5.21%           | -2.64%           | -2.40%           | -1.54%           | -1.58%           | -0.57%           | 0.20%            | 1.68%          | 3.99%          |
| NASDAQ-Top 40                 | -1.53%         | -1.11%         | 5.38%    | 3.94%    | 4.75%          | 4.13%                    | 0.55%                    | -0.33%                   | -2.15%               | -5.21%              | -5.41%                 | -6.66%           | -4.65%           | -5.40%           | -2.37%           | -2.34%           | -1.67%           | -0.52%           | 2.29%          | 4.60%          |
| NASDAQ Bottom 60              | 2.78%          | 5.16%          | 4.00%    | 3.33%    | 3.76%          | 3.04%                    | 0.83%                    | -0.28%                   | -1.21%               | -3.83%              | -3.41%                 | -4.97%           | -2.04%           | -1.61%           | -2.93%           | -2.68%           | -1.25%           | 0.08%            | 1.81%          | 4.28%          |
| S&P 500                       | 4.06%          | 6.01%          | 4.71%    | 3.55%    | 1.37%          | 0.92%                    | -1.46%                   | -2.88%                   | -3.61%               | -4.91%              | -3.04%                 | -2.36%           | -1.46%           | -0.85%           | -1.72%           | -1.38%           | 0.15%            | 0.55%            | 1.63%          | 4.00%          |
| S&P 400                       | 5.98%          | 7.78%          | 6.76%    | 4.35%    | 1.27%          | 0.57%                    | -1.83%                   | -1.70%                   | -2.55%               | -5.23%              | -5.36%                 | -5.36%           | -3.02%           | -3.08%           | -4.26%           | -3.63%           | -0.84%           | -0.23%           | 2.25%          | 5.92%          |
| S&P 600                       | 8.07%          | 7.63%          | 6.02%    | 4.09%    | 0.82%          | 0.79%                    | -0.88%                   | -1.04%                   | -1.72%               | -5.24%              | -4.89%                 | -4.95%           | -2.88%           | -2.52%           | -4.65%           | -4.17%           | -1.63%           | 0.11%            | 2.82%          | 6.27%          |
| Russell 2000                  | 6.85%          | 6.92%          | 6.10%    | 3.87%    | 0.88%          | 1.18%                    | 0.46%                    | 0.26%                    | -0.49%               | -3.62%              | -4.14%                 | -4.90%           | -3.05%           | -2.78%           | -4.65%           | -4.62%           | -3.34%           | -2.11%           | 0.62%          | 3.22%          |
| SECTORS                       |                |                |          |          |                |                          |                          |                          |                      |                     |                        |                  |                  |                  |                  |                  |                  |                  |                |                |
| Technology                    | 0.88%          | 2.19%          | 4.68%    | 3.00%    | 2.02%          | 2.20%                    | -0.54%                   | -1.33%                   | -2.08%               | -5.22%              | -5.53%                 | -5.54%           | -2.23%           | -1.21%           | -1.32%           | -1.64%           | -0.23%           | 0.72%            | 3.18%          | 5.63%          |
| Consumer Discretionary        | 6.64%          | 6.73%          | 3.83%    | 2.49%    | 0.89%          | 0.63%                    | -1.18%                   | -2.84%                   | -4.62%               | -7.67%              | -6.25%                 | -5.58%           | -3.34%           | -2.19%           | -2.35%           | -2.96%           | -0.83%           | -0.29%           | 1.98%          | 5.36%          |
| Consumer Staples              | 5.25%          | 5.85%          | 3.50%    | 3.30%    | 2.67%          | 1.31%                    | -2.22%                   | -1.38%                   | -2.77%               | -4.90%              | -2.01%                 | -0.13%           | 0.75%            | 2.55%            | -0.62%           | -1.81%           | -0.18%           | -1.59%           | -0.32%         | 2.31%          |
| Health Care                   | 4.80%          | 6.56%          | 5.91%    | 4.31%    | 1.14%          | 1.26%                    | 0.87%                    | 0.28%                    | -0.07%               | -1.03%              | -0.88%                 | -0.86%           | -0.31%           | -1.76%           | -3.99%           | -5.70%           | -4.21%           | -1.96%           | 1.00%          | 3.28%          |
| Industrials                   | 5.87%          | 5.28%          | 5.05%    | 3.13%    | -0.59%         | 0.19%                    | -1.91%                   | -2.04%                   | -4.66%               | -7.34%              | -5.85%                 | -5.84%           | -3.80%           | -3.19%           | -3.22%           | -1.61%           | 0.40%            | 0.66%            | 2.41%          | 5.92%          |
| Financials                    | 7.99%          | 9.57%          | 8.39%    | 6.94%    | 2.76%          | 2.49%                    | 0.94%                    | 0.39%                    | -0.28%               | -3.70%              | -4.78%                 | -6.19%           | -3.92%           | -2.72%           | -3.82%           | -3.07%           | -1.16%           | 0.02%            | 1.91%          | 5.39%          |
| Materials                     | 7.11%          | 6.33%          | 4.78%    | 4.54%    | -0.03%         | -3.13%                   | -6.05%                   | -3.26%                   | -5.74%               | -8.29%              | -5.94%                 | -5.54%           | -4.77%           | -1.35%           | -1.64%           | -1.30%           | -0.61%           | -0.94%           | 0.85%          | 3.79%          |
| Energy                        | -3.02%         | -5.64%         | 0.12%    | -1.18%   | -2.57%         | -3.82%                   | -1.05%                   | 3.87%                    | 5. <b>67</b> %       | 4.21%               | 0.91%                  | -2.14%           | -4.97%           | -7.80%           | -10.74%          | -2.55%           | 0.61%            | 1.77%            | 3.45%          | 6.67%          |
| Utilities                     | 13.67%         | 13.15%         | 5.88%    | 0.79%    | -1.50%         | -4.20%                   | -1.05%<br>-5.05%         | -6.83%                   | -6.03%               | -2.76%              | 0.33%                  | 2.24%            | 1.19%            | 0.43%            | -0.80%           | 0.14%            | 0.46%            | -2.33%           | -4.65%         | -6.33%         |
| TECHNOLOGY                    | 13.07 %        | 13.13%         | 3.00%    | 0.7 570  | 1.50%          | 4.20%                    | 0.00%                    | 0.0070                   | 0.05%                | 2.70%               | 0.00%                  | 2.2-7/0          | 1.15%            | 0.43%            | 0.00%            | 0.1470           | 0.40%            | 2.55%            | 7.00%          | 0.5570         |
| Software                      | -0.21%         | 2.52%          | 4.38%    | 4.89%    | 4.58%          | 4.65%                    | 0.41%                    | 0.17%                    | -0.26%               | -4.41%              | -5.78%                 | -5.52%           | -1.81%           | -0.79%           | -1.57%           | -0.99%           | -0.07%           | 1.01%            | 3.20%          | 4.39%          |
| Semiconductors                | 1.15%          | 0.42%          | 9.12%    | 0.99%    | 0.02%          | -0.54%                   | -3.47%                   | -3.64%                   | -5.54%               | -8.39%              | -10.21%                | -3.32 <i>%</i>   | -2.86%           | -0.79%           | -0.70%           | -1.00%           | 0.66%            | 2.21%            | 6.24%          | 10.19%         |
| Computer Related              | 0.53%          | 2.45%          | 3.71%    | 3.05%    | -0.10%         | -0.54%<br>-2.11%         | -3.47 <i>%</i><br>-4.55% | -5.60%                   | -7.58%               | -9.29%              | -6.70%                 | -4.46%           | -1.67%           | -0.65%           | 0.13%            | -1.00%           | -0.12%           | 2.18%            | 3.15%          | 6.75%          |
| Internet Related              | 5.16%          | 5.29%          | 4.37%    | 5.16%    | 2.92%          | 0.75%                    | -4.33%<br>-1.91%         | 0.07%                    | -2.30%               | -9.29%<br>-5.84%    | -6.54%                 | -8.09%           | -4.68%           | -0.03%           | -3.64%           | -1.90%           | -1.32%           | -0.75%           | 2.43%          | 6.33%          |
| Telecoms                      | 4.79%          | 3.11%          | 3.15%    | 2.16%    | 0.77%          | 0.75%                    | -3.46%                   | -3.95%                   | -4.02%               | -3.93%              | -2.80%                 | -0.09%           | -4.06%           | 1.03%            | 0.33%            | -2.77%           | -0.62%           | -0.73%           | 0.26%          | 3.54%          |
| CONSUMER DISCRETIONARY        | 4.79%          | 3.11%          | 3.13%    | 2.10%    | 0.77%          | 0.00%                    | -3.40%                   | -3.93%                   | <del>-4</del> .UZ ⁄₀ | -3.93%              | <b>-</b> ∠.00 <i>%</i> | -1.59%           | -0.65%           | 1.03%            | 0.33%            | -0.30%           | -0.02%           | -1.00%           | 0.20%          | 3.54%          |
| Building Related              | 10.22%         | 11.98%         | 6.25%    | 4.63%    | 1.33%          | 1.86%                    | -2.16%                   | -6.76%                   | -9.29%               | -9.71%              | -6.61%                 | -5.78%           | -4.39%           | -3.62%           | -6.39%           | -6.20%           | -3.25%           | -1.13%           | 1.42%          | 4.69%          |
| Leisure                       | 5.39%          | 6.26%          | 3.38%    | 3.25%    | 3.43%          | 2.88%                    | 1.35%                    | -2.83%                   | -9.29%<br>-3.47%     | - <del>9</del> .71% | -6.13%                 | -3.76%<br>-7.70% | -4.39%<br>-5.17% | -3.51%           | -3.00%           | -0.20%           | -0.99%           | -1.13%           | 2.68%          | 6.32%          |
| Restaurants                   | 10.27%         | 8.54%          | 3.35%    | 0.15%    | -0.38%         | -0.52%                   | -3.35%                   | -2.63 <i>%</i><br>-4.97% | -3.47%<br>-4.92%     | -5.10%<br>-8.28%    | -5.68%                 | -7.70%<br>-4.37% | -5.17%<br>-5.67% | -0.43%           | -3.00%           | -2.96%           | -0.99%           | -1.23%           | -0.39%         | 3.81%          |
| Auto Related                  | 6.78%          | 5.70%          | 3.84%    | 1.90%    | -0.57%         | -0.52 <i>%</i><br>-0.90% | -3.35%<br>-3.76%         | -4.97%                   | -4.92%<br>-5.99%     | -8.33%              |                        | -4.37%<br>-6.42% |                  | -0.43%           | -0.71%           | -3.02%           | 1.33%            | 3.49%            | 5.95%          | 9.51%          |
|                               | 6.22%          | 7.35%          | 3.84%    | 2.96%    | 0.83%          | -0.90%<br>1.28%          | -3.76%<br>-0.95%         | -4.24%<br>-3.59%         | -5.99%<br>-3.11%     | -8.33%<br>-8.49%    | -6.06%<br>-8.14%       |                  | -3.10%           |                  | -2.13%<br>-0.44% | -3.02%<br>-3.79% |                  |                  | -0.24%         | 3.14%          |
| Apparel Retail                | 5.58%          | 5.09%          | 2.64%    | 1.25%    | -1.08%         | -0.91%                   | -0.95%<br>-0.64%         | -3.39%                   | -3.11%<br>-3.71%     | -6.49%<br>-5.81%    | -6.14%<br>-6.48%       | -6.73%<br>-6.76% | -2.08%<br>-2.46% | -0.37%<br>-1.50% | -0.44%           | -3.79%<br>-2.11% | -2.07%<br>-0.70% | -2.00%<br>-0.86% | 0.62%          | 4.21%          |
| CONSUMER STAPLES              | 5.56%          | 5.09%          | 2.04%    | 1.25%    | -1.00%         | -0.91%                   | -U.04%                   | -2.30%                   | -3.71%               | -5.61%              | -0.46%                 | -0.70%           | -2.40%           | -1.50%           | -0.94%           | -Z.11%           | -0.70%           | -0.60%           | 0.02%          | 4.21%          |
|                               | E 00%          | C 710          | 0.00%    | 1.400/   | 1 470          | 0.00%                    | 1 (00/                   | 0.00%                    | 1.00%                | 4.000/              | 2.07%                  | 1 400/           | 0.110/           | 1.00%            | 0.70%            | 0.60%            | 1.65%            | 0.70%            | 0.010/         | 4.00%          |
| Food Related                  | 5.89%          | 0.71%          | 2.20%    | 1.48%    | 1.47%          | 0.89%                    | -1.60%                   | -0.32%                   | -1.60%               | -4.09%              | -3.07%                 | -1.48%           | 0.11%            | 1.39%            | 0.70%            | -0.62%           | 1.65%            | -0.72%           | 2.81%          | 4.98%          |
| HEALTH CARE                   | 4.170/         | C 000/         | C C 20%  | 4.00%    | 0.50%          | 0.50%                    | 0.100/                   | 1.06%                    | 1.100                | 0.05%               | 0.54%                  | 0.640            | 1 000/           | 0.140            | 2 2004           | E (00)           | E EE04           | 2.20%            | 1.000          | 2 500          |
| Biotechnology                 | 4.17%<br>6.15% | 6.00%<br>7.63% | 6.63%    | 4.90%    | 0.50%<br>0.28% | 0.58%                    | -0.10%                   | 1.06%                    | 1.10%                | 0.25%               | 0.54%                  | -0.64%           | -1.33%           | -2.14%<br>-1.63% | -3.29%           | -5.68%<br>-5.03% | -5.55%<br>-5.14% | -2.20%           | 1.39%<br>2.34% | 3.59%<br>3.87% |
| Pharmaceuticals               |                |                | 7.08%    | 4.26%    |                | 0.23%                    | 1.80%                    | 2.17%                    | 0.27%                | 0.91%               | 0.66%                  | 0.79%            | 0.41%            |                  | -3.93%           |                  |                  | -1.66%           |                |                |
| Patient Care Medical Products | 4.89%          | 8.65%          | 7.00%    | 5.48%    | 2.99%          | 1.01%                    | -0.11%                   | -2.67%                   | -2.59%               | -5.09%              | -3.40%                 | -0.87%           | -0.14%           | -1.13%           | -3.69%           | -5.40%           | -1.86%           | -0.57%           | 1.63%          | 4.61%<br>2.54% |
|                               | 5.66%          | 7.45%          | 5.77%    | 4.82%    | 1.93%          | 2.30%                    | 0.00%                    | -1.73%                   | -2.25%               | -3.35%              | -3.19%                 | -1.50%           | 1.47%            | 0.03%            | -3.45%           | -4.41%           | -2.40%           | -2.09%           | 0.22%          | 2.54%          |
| FINANCIALS                    | 4 570          | C 040          | 4.700    | E 0004   | 2.05%          | 1.05%                    | 4 1.00                   | F 70%                    | 0.000                | 2 400               | 1 000                  | 2.00%            | 0.070            | 1 100            | 0.070            | 0.000            | 1 570            | 0.000            | 0.540          | E 400          |
| Insurance                     | 4.57%          | 6.31%          | 4.78%    | 5.03%    | 3.25%          | -1.25%                   | -4.18%                   | -5.70%                   | -0.09%               | -3.40%              | -1.98%                 | -3.32%           | -2.97%           | -1.18%           | -0.27%           | 0.30%            | 1.57%            | 2.33%            | 3.54%          | 5.48%          |
| Credit Card Processing        | 2.89%          | 3.40%          | 2.82%    | 3.20%    | 3.16%          | 4.74%                    | 3.00%                    | 3.30%                    | 1.08%                | -1.65%              | 0.31%                  | 1.51%            | 0.16%            | -1.96%           | -5.14%           | -5.72%           | -3.35%           | -1.06%           | 0.56%          | 4.83%          |
| Finance-Specialty             | 12.90%         | 8.39%          | 6.59%    | 3.00%    | 2.78%          | 2.86%                    | 1.21%                    | -0.23%                   | -2.62%               | -6.53%              | -5.82%                 | -5.38%           | -3.58%           | -0.60%           | -2.51%           | -3.72%           | -2.50%           | -4.23%           | 2.29%          | 6.74%          |
| Investment Related            | 2.27%          | 3.92%          | 4.41%    | 4.32%    | -0.57%         | 1.08%                    | -0.15%                   | 1.23%                    | -0.64%               | -5.04%              | -5.32%                 | -5.91%           | -4.67%           | -2.12%           | -3.33%           | -2.13%           | -1.30%           | 1.65%            | 4.14%          | 7.09%          |
| Banking                       | 5.50%          | 9.89%          | 13.96%   | 16.23%   | 4.27%          | 4.46%                    | 2.62%                    | 1.89%                    | -1.59%               | -7.40%              | -10.07%                | -12.05%          | -4.22%           | -3.41%           | -3.50%           | -3.76%           | -0.83%           | 2.92%            | 6.35%          | 10.92%         |
| INDUSTRIALS                   |                |                |          |          |                |                          |                          |                          |                      |                     |                        |                  |                  |                  |                  |                  |                  |                  |                |                |
| Aerospace/Defense             | 5.56%          | 1.98%          | 2.69%    | -1.70%   | -4.39%         | -1.95%                   | -2.73%                   | -2.02%                   | -2.40%               | -3.53%              | -1.88%                 | -3.00%           | -3.83%           | -3.65%           | -1.16%           | 1.86%            | 5.02%            | 5.21%            | 2.62%          | 3.82%          |
| Machinery                     | 5.56%          | 6.91%          | 7.07%    | 4.30%    | -0.66%         | 0.07%                    | -2.11%                   | -3.83%                   | -7.31%               | -10.27%             | -7.51%                 | -6.59%           | -3.54%           | -3.22%           | -3.07%           | -2.34%           | -0.70%           | 0.70%            | 3.38%          | 6.54%          |
| BASIC MATERIALS               |                |                |          |          |                |                          |                          |                          |                      |                     |                        |                  |                  |                  |                  |                  |                  |                  |                |                |
| Gold & Silver Mining          | 14.94%         | 8.79%          | 5.50%    | 6.30%    | 4.98%          | -1.98%                   | -3.68%                   | -4.89%                   | -6.31%               | -6.89%              | -5.56%                 | -9.90%           | -11.69%          | -1.26%           | -0.10%           | 1.15%            | -4.36%           | -1.35%           | -1.73%         | 0.96%          |