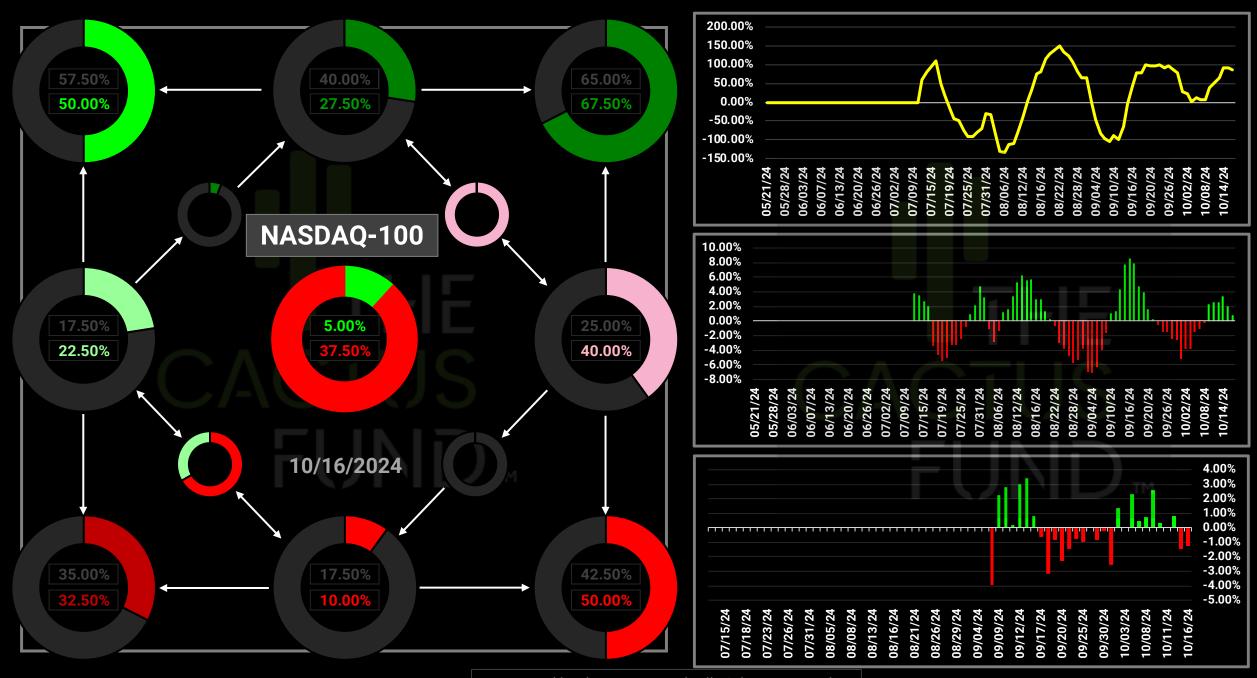

## THECACTUSFUND DAILY VOLATILITY (NET CHANGES)

Created by the Cactus Fund; All Rights Reserved

|                               | 10/16/24       | 10/15/24       | 10/14/24 | 10/11/24 | 10/10/24       | 10/09/24                 | 10/08/24                 | 10/07/24                 | 10/04/24             | 10/03/24            | 10/02/24               | 10/01/24         | 09/30/24         | 09/27/24         | 09/26/24         | 09/25/24         | 09/24/24         | 09/23/24         | 09/20/24       | 09/19/24       |
|-------------------------------|----------------|----------------|----------|----------|----------------|--------------------------|--------------------------|--------------------------|----------------------|---------------------|------------------------|------------------|------------------|------------------|------------------|------------------|------------------|------------------|----------------|----------------|
| INDEXES                       |                |                |          |          |                |                          |                          |                          |                      |                     |                        |                  |                  |                  |                  |                  |                  |                  |                |                |
| NASDAQ-All 100                | 0.74%          | 2.00%          | 3.46%    | 2.62%    | 2.61%          | 2.29%                    | -0.30%                   | -1.07%                   | -1.51%               | -3.87%              | -3.88%                 | -5.21%           | -2.64%           | -2.40%           | -1.54%           | -1.58%           | -0.57%           | 0.20%            | 1.68%          | 3.99%          |
| NASDAQ-Top 40                 | -1.53%         | -1.11%         | 5.38%    | 3.94%    | 4.75%          | 4.13%                    | 0.55%                    | -0.33%                   | -2.15%               | -5.21%              | -5.41%                 | -6.66%           | -4.65%           | -5.40%           | -2.37%           | -2.34%           | -1.67%           | -0.52%           | 2.29%          | 4.60%          |
| NASDAQ Bottom 60              | 2.78%          | 5.16%          | 4.00%    | 3.33%    | 3.76%          | 3.04%                    | 0.83%                    | -0.28%                   | -1.21%               | -3.83%              | -3.41%                 | -4.97%           | -2.04%           | -1.61%           | -2.93%           | -2.68%           | -1.25%           | 0.08%            | 1.81%          | 4.28%          |
| S&P 500                       | 4.06%          | 6.01%          | 4.71%    | 3.55%    | 1.37%          | 0.92%                    | -1.46%                   | -2.88%                   | -3.61%               | -4.91%              | -3.04%                 | -2.36%           | -1.46%           | -0.85%           | -1.72%           | -1.38%           | 0.15%            | 0.55%            | 1.63%          | 4.00%          |
| S&P 400                       | 5.98%          | 7.78%          | 6.76%    | 4.35%    | 1.27%          | 0.57%                    | -1.83%                   | -1.70%                   | -2.55%               | -5.23%              | -5.36%                 | -5.36%           | -3.02%           | -3.08%           | -4.26%           | -3.63%           | -0.84%           | -0.23%           | 2.25%          | 5.92%          |
| S&P 600                       | 8.07%          | 7.63%          | 6.02%    | 4.09%    | 0.82%          | 0.79%                    | -0.88%                   | -1.04%                   | -1.72%               | -5.24%              | -4.89%                 | -4.95%           | -2.88%           | -2.52%           | -4.65%           | -4.17%           | -1.63%           | 0.11%            | 2.82%          | 6.27%          |
| Russell 2000                  | 6.85%          | 6.92%          | 6.10%    | 3.87%    | 0.88%          | 1.18%                    | 0.46%                    | 0.26%                    | -0.49%               | -3.62%              | -4.14%                 | -4.90%           | -3.05%           | -2.78%           | -4.65%           | -4.62%           | -3.34%           | -2.11%           | 0.62%          | 3.22%          |
| SECTORS                       |                |                |          |          |                |                          |                          |                          |                      |                     |                        |                  |                  |                  |                  |                  |                  |                  |                |                |
| Technology                    | 0.88%          | 2.19%          | 4.68%    | 3.00%    | 2.02%          | 2.20%                    | -0.54%                   | -1.33%                   | -2.08%               | -5.22%              | -5.53%                 | -5.54%           | -2.23%           | -1.21%           | -1.32%           | -1.64%           | -0.23%           | 0.72%            | 3.18%          | 5.63%          |
| Consumer Discretionary        | 6.64%          | 6.73%          | 3.83%    | 2.49%    | 0.89%          | 0.63%                    | -1.18%                   | -2.84%                   | -4.62%               | -7.67%              | -6.25%                 | -5.58%           | -3.34%           | -2.19%           | -2.35%           | -2.96%           | -0.83%           | -0.29%           | 1.98%          | 5.36%          |
| Consumer Staples              | 5.25%          | 5.85%          | 3.50%    | 3.30%    | 2.67%          | 1.31%                    | -2.22%                   | -1.38%                   | -2.77%               | -4.90%              | -2.01%                 | -0.13%           | 0.75%            | 2.55%            | -0.62%           | -1.81%           | -0.18%           | -1.59%           | -0.32%         | 2.31%          |
| Health Care                   | 4.80%          | 6.56%          | 5.91%    | 4.31%    | 1.14%          | 1.26%                    | 0.87%                    | 0.28%                    | -0.07%               | -1.03%              | -0.88%                 | -0.86%           | -0.31%           | -1.76%           | -3.99%           | -5.70%           | -4.21%           | -1.96%           | 1.00%          | 3.28%          |
| Industrials                   | 5.87%          | 5.28%          | 5.05%    | 3.13%    | -0.59%         | 0.19%                    | -1.91%                   | -2.04%                   | -4.66%               | -7.34%              | -5.85%                 | -5.84%           | -3.80%           | -3.19%           | -3.22%           | -1.61%           | 0.40%            | 0.66%            | 2.41%          | 5.92%          |
| Financials                    | 7.99%          | 9.57%          | 8.39%    | 6.94%    | 2.76%          | 2.49%                    | 0.94%                    | 0.39%                    | -0.28%               | -3.70%              | -4.78%                 | -6.19%           | -3.92%           | -2.72%           | -3.82%           | -3.07%           | -1.16%           | 0.02%            | 1.91%          | 5.39%          |
| Materials                     | 7.11%          | 6.33%          | 4.78%    | 4.54%    | -0.03%         | -3.13%                   | -6.05%                   | -3.26%                   | -5.74%               | -8.29%              | -5.94%                 | -5.54%           | -4.77%           | -1.35%           | -1.64%           | -1.30%           | -0.61%           | -0.94%           | 0.85%          | 3.79%          |
| Energy                        | -3.02%         | -5.64%         | 0.12%    | -1.18%   | -2.57%         | -3.82%                   | -1.05%                   | 3.87%                    | 5. <b>67</b> %       | 4.21%               | 0.91%                  | -2.14%           | -4.97%           | -7.80%           | -10.74%          | -2.55%           | 0.61%            | 1.77%            | 3.45%          | 6.67%          |
| Utilities                     | 13.67%         | 13.15%         | 5.88%    | 0.79%    | -1.50%         | -4.20%                   | -1.05%<br>-5.05%         | -6.83%                   | -6.03%               | -2.76%              | 0.33%                  | 2.24%            | 1.19%            | 0.43%            | -0.80%           | 0.14%            | 0.46%            | -2.33%           | -4.65%         | -6.33%         |
| TECHNOLOGY                    | 13.07 %        | 13.13%         | 3.00%    | 0.7 570  | 1.50%          | 4.20%                    | 0.00%                    | 0.0070                   | 0.05%                | 2.70%               | 0.00%                  | 2.2-7/0          | 1.15%            | 0.43%            | 0.00%            | 0.1470           | 0.40%            | 2.55%            | 7.00%          | 0.5570         |
| Software                      | -0.21%         | 2.52%          | 4.38%    | 4.89%    | 4.58%          | 4.65%                    | 0.41%                    | 0.17%                    | -0.26%               | -4.41%              | -5.78%                 | -5.52%           | -1.81%           | -0.79%           | -1.57%           | -0.99%           | -0.07%           | 1.01%            | 3.20%          | 4.39%          |
| Semiconductors                | 1.15%          | 0.42%          | 9.12%    | 0.99%    | 0.02%          | -0.54%                   | -3.47%                   | -3.64%                   | -5.54%               | -8.39%              | -10.21%                | -3.32 <i>%</i>   | -2.86%           | -0.79%           | -0.70%           | -1.00%           | 0.66%            | 2.21%            | 6.24%          | 10.19%         |
| Computer Related              | 0.53%          | 2.45%          | 3.71%    | 3.05%    | -0.10%         | -0.54%<br>-2.11%         | -3.47 <i>%</i><br>-4.55% | -5.60%                   | -7.58%               | -9.29%              | -6.70%                 | -4.46%           | -1.67%           | -0.65%           | 0.13%            | -1.00%           | -0.12%           | 2.18%            | 3.15%          | 6.75%          |
| Internet Related              | 5.16%          | 5.29%          | 4.37%    | 5.16%    | 2.92%          | 0.75%                    | -4.33%<br>-1.91%         | 0.07%                    | -2.30%               | -9.29%<br>-5.84%    | -6.54%                 | -8.09%           | -4.68%           | -0.03%           | -3.64%           | -1.90%           | -1.32%           | -0.75%           | 2.43%          | 6.33%          |
| Telecoms                      | 4.79%          | 3.11%          | 3.15%    | 2.16%    | 0.77%          | 0.75%                    | -3.46%                   | -3.95%                   | -4.02%               | -3.93%              | -2.80%                 | -0.09%           | -4.06%           | 1.03%            | 0.33%            | -2.77%           | -0.62%           | -0.73%           | 0.26%          | 3.54%          |
| CONSUMER DISCRETIONARY        | 4.79%          | 3.11%          | 3.13%    | 2.10%    | 0.77%          | 0.00%                    | -3.40%                   | -3.93%                   | <del>-4</del> .UZ ⁄₀ | -3.93%              | <b>-</b> ∠.00 <i>%</i> | -1.59%           | -0.65%           | 1.03%            | 0.33%            | -0.30%           | -0.02%           | -1.00%           | 0.20%          | 3.54%          |
| Building Related              | 10.22%         | 11.98%         | 6.25%    | 4.63%    | 1.33%          | 1.86%                    | -2.16%                   | -6.76%                   | -9.29%               | -9.71%              | -6.61%                 | -5.78%           | -4.39%           | -3.62%           | -6.39%           | -6.20%           | -3.25%           | -1.13%           | 1.42%          | 4.69%          |
| Leisure                       | 5.39%          | 6.26%          | 3.38%    | 3.25%    | 3.43%          | 2.88%                    | 1.35%                    | -2.83%                   | -9.29%<br>-3.47%     | - <del>9</del> .71% | -6.13%                 | -3.76%<br>-7.70% | -4.39%<br>-5.17% | -3.51%           | -3.00%           | -0.20%           | -0.99%           | -1.13%           | 2.68%          | 6.32%          |
| Restaurants                   | 10.27%         | 8.54%          | 3.35%    | 0.15%    | -0.38%         | -0.52%                   | -3.35%                   | -2.63 <i>%</i><br>-4.97% | -3.47%<br>-4.92%     | -5.10%<br>-8.28%    | -5.68%                 | -7.70%<br>-4.37% | -5.17%<br>-5.67% | -0.43%           | -3.00%           | -2.96%           | -0.99%           | -1.23%           | -0.39%         | 3.81%          |
| Auto Related                  | 6.78%          | 5.70%          | 3.84%    | 1.90%    | -0.57%         | -0.52 <i>%</i><br>-0.90% | -3.35%<br>-3.76%         | -4.97%                   | -4.92%<br>-5.99%     | -8.33%              |                        | -4.37%<br>-6.42% |                  | -0.43%           | -0.71%           | -3.02%           | 1.33%            | 3.49%            | 5.95%          | 9.51%          |
|                               | 6.22%          | 7.35%          | 3.84%    | 2.96%    | 0.83%          | -0.90%<br>1.28%          | -3.76%<br>-0.95%         | -4.24%<br>-3.59%         | -5.99%<br>-3.11%     | -8.33%<br>-8.49%    | -6.06%<br>-8.14%       |                  | -3.10%           |                  | -2.13%<br>-0.44% | -3.02%<br>-3.79% |                  |                  | -0.24%         | 3.14%          |
| Apparel Retail                | 5.58%          | 5.09%          | 2.64%    | 1.25%    | -1.08%         | -0.91%                   | -0.95%<br>-0.64%         | -3.39%                   | -3.11%<br>-3.71%     | -6.49%<br>-5.81%    | -6.14%<br>-6.48%       | -6.73%<br>-6.76% | -2.08%<br>-2.46% | -0.37%<br>-1.50% | -0.44%           | -3.79%<br>-2.11% | -2.07%<br>-0.70% | -2.00%<br>-0.86% | 0.62%          | 4.21%          |
| CONSUMER STAPLES              | 5.56%          | 5.09%          | 2.04%    | 1.25%    | -1.00%         | -0.91%                   | -U.04%                   | -2.30%                   | -3.71%               | -5.61%              | -0.46%                 | -0.70%           | -2.40%           | -1.50%           | -0.94%           | -Z.11%           | -0.70%           | -0.60%           | 0.02%          | 4.21%          |
|                               | E 00%          | C 710          | 0.00%    | 1.400/   | 1 470          | 0.00%                    | 1 (00/                   | 0.00%                    | 1.00%                | 4.000/              | 2.07%                  | 1 400/           | 0.110/           | 1.00%            | 0.70%            | 0.60%            | 1.65%            | 0.70%            | 0.010/         | 4.00%          |
| Food Related                  | 5.89%          | 0.71%          | 2.20%    | 1.48%    | 1.47%          | 0.89%                    | -1.60%                   | -0.32%                   | -1.60%               | -4.09%              | -3.07%                 | -1.48%           | 0.11%            | 1.39%            | 0.70%            | -0.62%           | 1.65%            | -0.72%           | 2.81%          | 4.98%          |
| HEALTH CARE                   | 4.170/         | C 000/         | C C 20%  | 4.00%    | 0.50%          | 0.50%                    | 0.100/                   | 1.06%                    | 1.100                | 0.05%               | 0.54%                  | 0.640            | 1 000/           | 0.140            | 2 2004           | E (00)           | E EE04           | 2.20%            | 1.000          | 2 500          |
| Biotechnology                 | 4.17%<br>6.15% | 6.00%<br>7.63% | 6.63%    | 4.90%    | 0.50%<br>0.28% | 0.58%                    | -0.10%                   | 1.06%                    | 1.10%                | 0.25%               | 0.54%                  | -0.64%           | -1.33%           | -2.14%<br>-1.63% | -3.29%           | -5.68%<br>-5.03% | -5.55%<br>-5.14% | -2.20%           | 1.39%<br>2.34% | 3.59%<br>3.87% |
| Pharmaceuticals               |                |                | 7.08%    | 4.26%    |                | 0.23%                    | 1.80%                    | 2.17%                    | 0.27%                | 0.91%               | 0.66%                  | 0.79%            | 0.41%            |                  | -3.93%           |                  |                  | -1.66%           |                |                |
| Patient Care Medical Products | 4.89%          | 8.65%          | 7.00%    | 5.48%    | 2.99%          | 1.01%                    | -0.11%                   | -2.67%                   | -2.59%               | -5.09%              | -3.40%                 | -0.87%           | -0.14%           | -1.13%           | -3.69%           | -5.40%           | -1.86%           | -0.57%           | 1.63%          | 4.61%<br>2.54% |
|                               | 5.66%          | 7.45%          | 5.77%    | 4.82%    | 1.93%          | 2.30%                    | 0.00%                    | -1.73%                   | -2.25%               | -3.35%              | -3.19%                 | -1.50%           | 1.47%            | 0.03%            | -3.45%           | -4.41%           | -2.40%           | -2.09%           | 0.22%          | 2.54%          |
| FINANCIALS                    | 4 570          | C 040          | 4.700    | E 0004   | 2.05%          | 1.05%                    | 4 1.00                   | F 70%                    | 0.000                | 2 400               | 1 000                  | 2.00%            | 0.070            | 1 100            | 0.070            | 0.000            | 1 570            | 0.000            | 0.540          | E 400          |
| Insurance                     | 4.57%          | 6.31%          | 4.78%    | 5.03%    | 3.25%          | -1.25%                   | -4.18%                   | -5.70%                   | -0.09%               | -3.40%              | -1.98%                 | -3.32%           | -2.97%           | -1.18%           | -0.27%           | 0.30%            | 1.57%            | 2.33%            | 3.54%          | 5.48%          |
| Credit Card Processing        | 2.89%          | 3.40%          | 2.82%    | 3.20%    | 3.16%          | 4.74%                    | 3.00%                    | 3.30%                    | 1.08%                | -1.65%              | 0.31%                  | 1.51%            | 0.16%            | -1.96%           | -5.14%           | -5.72%           | -3.35%           | -1.06%           | 0.56%          | 4.83%          |
| Finance-Specialty             | 12.90%         | 8.39%          | 6.59%    | 3.00%    | 2.78%          | 2.86%                    | 1.21%                    | -0.23%                   | -2.62%               | -6.53%              | -5.82%                 | -5.38%           | -3.58%           | -0.60%           | -2.51%           | -3.72%           | -2.50%           | -4.23%           | 2.29%          | 6.74%          |
| Investment Related            | 2.27%          | 3.92%          | 4.41%    | 4.32%    | -0.57%         | 1.08%                    | -0.15%                   | 1.23%                    | -0.64%               | -5.04%              | -5.32%                 | -5.91%           | -4.67%           | -2.12%           | -3.33%           | -2.13%           | -1.30%           | 1.65%            | 4.14%          | 7.09%          |
| Banking                       | 5.50%          | 9.89%          | 13.96%   | 16.23%   | 4.27%          | 4.46%                    | 2.62%                    | 1.89%                    | -1.59%               | -7.40%              | -10.07%                | -12.05%          | -4.22%           | -3.41%           | -3.50%           | -3.76%           | -0.83%           | 2.92%            | 6.35%          | 10.92%         |
| INDUSTRIALS                   |                |                |          |          |                |                          |                          |                          |                      |                     |                        |                  |                  |                  |                  |                  |                  |                  |                |                |
| Aerospace/Defense             | 5.56%          | 1.98%          | 2.69%    | -1.70%   | -4.39%         | -1.95%                   | -2.73%                   | -2.02%                   | -2.40%               | -3.53%              | -1.88%                 | -3.00%           | -3.83%           | -3.65%           | -1.16%           | 1.86%            | 5.02%            | 5.21%            | 2.62%          | 3.82%          |
| Machinery                     | 5.56%          | 6.91%          | 7.07%    | 4.30%    | -0.66%         | 0.07%                    | -2.11%                   | -3.83%                   | -7.31%               | -10.27%             | -7.51%                 | -6.59%           | -3.54%           | -3.22%           | -3.07%           | -2.34%           | -0.70%           | 0.70%            | 3.38%          | 6.54%          |
| BASIC MATERIALS               |                |                |          |          |                |                          |                          |                          |                      |                     |                        |                  |                  |                  |                  |                  |                  |                  |                |                |
| Gold & Silver Mining          | 14.94%         | 8.79%          | 5.50%    | 6.30%    | 4.98%          | -1.98%                   | -3.68%                   | -4.89%                   | -6.31%               | -6.89%              | -5.56%                 | -9.90%           | -11.69%          | -1.26%           | -0.10%           | 1.15%            | -4.36%           | -1.35%           | -1.73%         | 0.96%          |