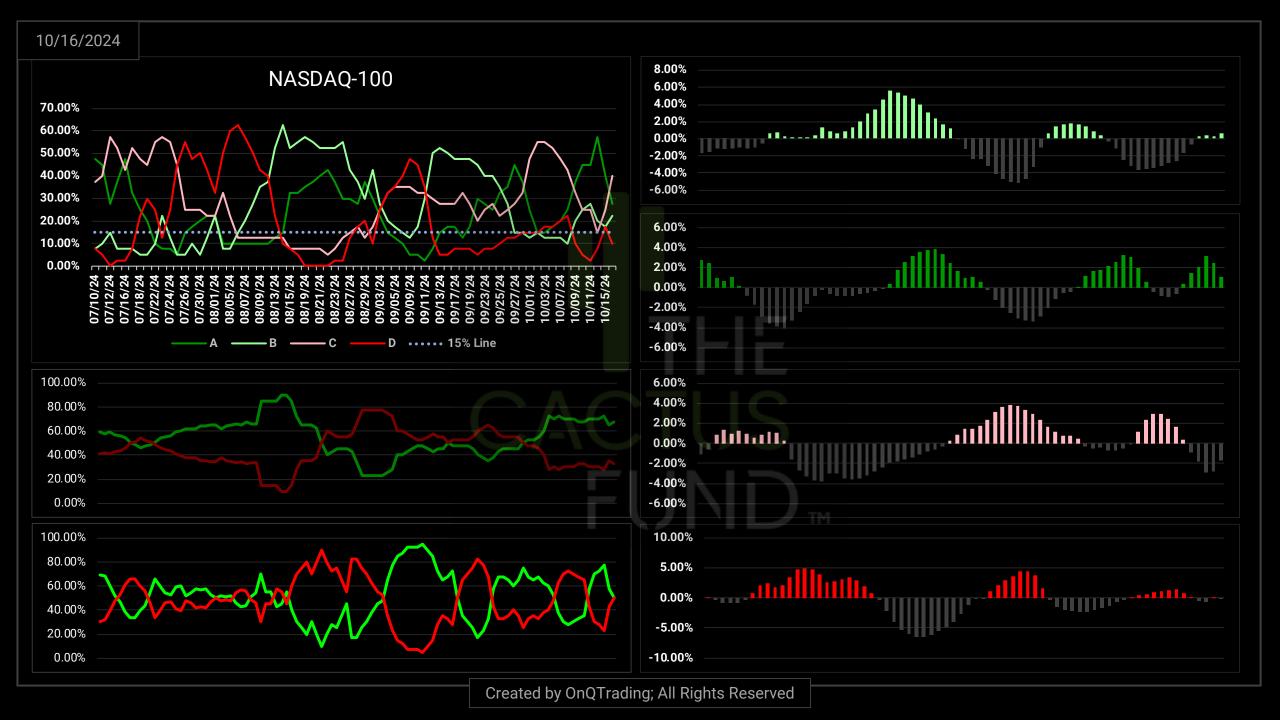

## THECACTUSFUND DAILY VOLATILITY (NET CHANGES)

Created by the Cactus Fund; All Rights Reserved

|                               | 10/16/24       | 10/15/24       | 10/14/24 | 10/11/24 | 10/10/24       | 10/09/24                 | 10/08/24                 | 10/07/24                 | 10/04/24             | 10/03/24            | 10/02/24               | 10/01/24         | 09/30/24         | 09/27/24         | 09/26/24         | 09/25/24         | 09/24/24         | 09/23/24         | 09/20/24       | 09/19/24       |
|-------------------------------|----------------|----------------|----------|----------|----------------|--------------------------|--------------------------|--------------------------|----------------------|---------------------|------------------------|------------------|------------------|------------------|------------------|------------------|------------------|------------------|----------------|----------------|
| INDEXES                       |                |                |          |          |                |                          |                          |                          |                      |                     |                        |                  |                  |                  |                  |                  |                  |                  |                |                |
| NASDAQ-All 100                | 0.74%          | 2.00%          | 3.46%    | 2.62%    | 2.61%          | 2.29%                    | -0.30%                   | -1.07%                   | -1.51%               | -3.87%              | -3.88%                 | -5.21%           | -2.64%           | -2.40%           | -1.54%           | -1.58%           | -0.57%           | 0.20%            | 1.68%          | 3.99%          |
| NASDAQ-Top 40                 | -1.53%         | -1.11%         | 5.38%    | 3.94%    | 4.75%          | 4.13%                    | 0.55%                    | -0.33%                   | -2.15%               | -5.21%              | -5.41%                 | -6.66%           | -4.65%           | -5.40%           | -2.37%           | -2.34%           | -1.67%           | -0.52%           | 2.29%          | 4.60%          |
| NASDAQ Bottom 60              | 2.78%          | 5.16%          | 4.00%    | 3.33%    | 3.76%          | 3.04%                    | 0.83%                    | -0.28%                   | -1.21%               | -3.83%              | -3.41%                 | -4.97%           | -2.04%           | -1.61%           | -2.93%           | -2.68%           | -1.25%           | 0.08%            | 1.81%          | 4.28%          |
| S&P 500                       | 4.06%          | 6.01%          | 4.71%    | 3.55%    | 1.37%          | 0.92%                    | -1.46%                   | -2.88%                   | -3.61%               | -4.91%              | -3.04%                 | -2.36%           | -1.46%           | -0.85%           | -1.72%           | -1.38%           | 0.15%            | 0.55%            | 1.63%          | 4.00%          |
| S&P 400                       | 5.98%          | 7.78%          | 6.76%    | 4.35%    | 1.27%          | 0.57%                    | -1.83%                   | -1.70%                   | -2.55%               | -5.23%              | -5.36%                 | -5.36%           | -3.02%           | -3.08%           | -4.26%           | -3.63%           | -0.84%           | -0.23%           | 2.25%          | 5.92%          |
| S&P 600                       | 8.07%          | 7.63%          | 6.02%    | 4.09%    | 0.82%          | 0.79%                    | -0.88%                   | -1.04%                   | -1.72%               | -5.24%              | -4.89%                 | -4.95%           | -2.88%           | -2.52%           | -4.65%           | -4.17%           | -1.63%           | 0.11%            | 2.82%          | 6.27%          |
| Russell 2000                  | 6.85%          | 6.92%          | 6.10%    | 3.87%    | 0.88%          | 1.18%                    | 0.46%                    | 0.26%                    | -0.49%               | -3.62%              | -4.14%                 | -4.90%           | -3.05%           | -2.78%           | -4.65%           | -4.62%           | -3.34%           | -2.11%           | 0.62%          | 3.22%          |
| SECTORS                       |                |                |          |          |                |                          |                          |                          |                      |                     |                        |                  |                  |                  |                  |                  |                  |                  |                |                |
| Technology                    | 0.88%          | 2.19%          | 4.68%    | 3.00%    | 2.02%          | 2.20%                    | -0.54%                   | -1.33%                   | -2.08%               | -5.22%              | -5.53%                 | -5.54%           | -2.23%           | -1.21%           | -1.32%           | -1.64%           | -0.23%           | 0.72%            | 3.18%          | 5.63%          |
| Consumer Discretionary        | 6.64%          | 6.73%          | 3.83%    | 2.49%    | 0.89%          | 0.63%                    | -1.18%                   | -2.84%                   | -4.62%               | -7.67%              | -6.25%                 | -5.58%           | -3.34%           | -2.19%           | -2.35%           | -2.96%           | -0.83%           | -0.29%           | 1.98%          | 5.36%          |
| Consumer Staples              | 5.25%          | 5.85%          | 3.50%    | 3.30%    | 2.67%          | 1.31%                    | -2.22%                   | -1.38%                   | -2.77%               | -4.90%              | -2.01%                 | -0.13%           | 0.75%            | 2.55%            | -0.62%           | -1.81%           | -0.18%           | -1.59%           | -0.32%         | 2.31%          |
| Health Care                   | 4.80%          | 6.56%          | 5.91%    | 4.31%    | 1.14%          | 1.26%                    | 0.87%                    | 0.28%                    | -0.07%               | -1.03%              | -0.88%                 | -0.86%           | -0.31%           | -1.76%           | -3.99%           | -5.70%           | -4.21%           | -1.96%           | 1.00%          | 3.28%          |
| Industrials                   | 5.87%          | 5.28%          | 5.05%    | 3.13%    | -0.59%         | 0.19%                    | -1.91%                   | -2.04%                   | -4.66%               | -7.34%              | -5.85%                 | -5.84%           | -3.80%           | -3.19%           | -3.22%           | -1.61%           | 0.40%            | 0.66%            | 2.41%          | 5.92%          |
| Financials                    | 7.99%          | 9.57%          | 8.39%    | 6.94%    | 2.76%          | 2.49%                    | 0.94%                    | 0.39%                    | -0.28%               | -3.70%              | -4.78%                 | -6.19%           | -3.92%           | -2.72%           | -3.82%           | -3.07%           | -1.16%           | 0.02%            | 1.91%          | 5.39%          |
| Materials                     | 7.11%          | 6.33%          | 4.78%    | 4.54%    | -0.03%         | -3.13%                   | -6.05%                   | -3.26%                   | -5.74%               | -8.29%              | -5.94%                 | -5.54%           | -4.77%           | -1.35%           | -1.64%           | -1.30%           | -0.61%           | -0.94%           | 0.85%          | 3.79%          |
| Energy                        | -3.02%         | -5.64%         | 0.12%    | -1.18%   | -2.57%         | -3.82%                   | -1.05%                   | 3.87%                    | 5. <b>67</b> %       | 4.21%               | 0.91%                  | -2.14%           | -4.97%           | -7.80%           | -10.74%          | -2.55%           | 0.61%            | 1.77%            | 3.45%          | 6.67%          |
| Utilities                     | 13.67%         | 13.15%         | 5.88%    | 0.79%    | -1.50%         | -4.20%                   | -1.05%<br>-5.05%         | -6.83%                   | -6.03%               | -2.76%              | 0.33%                  | 2.24%            | 1.19%            | 0.43%            | -0.80%           | 0.14%            | 0.46%            | -2.33%           | -4.65%         | -6.33%         |
| TECHNOLOGY                    | 13.07 %        | 13.13%         | 3.00%    | 0.7 570  | 1.50%          | 4.20%                    | 0.00%                    | 0.0070                   | 0.05%                | 2.70%               | 0.00%                  | 2.2-7/0          | 1.15%            | 0.43%            | 0.00%            | 0.1470           | 0.40%            | 2.55%            | 7.00%          | 0.5570         |
| Software                      | -0.21%         | 2.52%          | 4.38%    | 4.89%    | 4.58%          | 4.65%                    | 0.41%                    | 0.17%                    | -0.26%               | -4.41%              | -5.78%                 | -5.52%           | -1.81%           | -0.79%           | -1.57%           | -0.99%           | -0.07%           | 1.01%            | 3.20%          | 4.39%          |
| Semiconductors                | 1.15%          | 0.42%          | 9.12%    | 0.99%    | 0.02%          | -0.54%                   | -3.47%                   | -3.64%                   | -5.54%               | -8.39%              | -10.21%                | -3.32 <i>%</i>   | -2.86%           | -0.79%           | -0.70%           | -1.00%           | 0.66%            | 2.21%            | 6.24%          | 10.19%         |
| Computer Related              | 0.53%          | 2.45%          | 3.71%    | 3.05%    | -0.10%         | -0.54%<br>-2.11%         | -3.47 <i>%</i><br>-4.55% | -5.60%                   | -7.58%               | -9.29%              | -6.70%                 | -4.46%           | -1.67%           | -0.65%           | 0.13%            | -1.00%           | -0.12%           | 2.18%            | 3.15%          | 6.75%          |
| Internet Related              | 5.16%          | 5.29%          | 4.37%    | 5.16%    | 2.92%          | 0.75%                    | -4.33%<br>-1.91%         | 0.07%                    | -2.30%               | -9.29%<br>-5.84%    | -6.54%                 | -8.09%           | -4.68%           | -0.03%           | -3.64%           | -1.90%           | -1.32%           | -0.75%           | 2.43%          | 6.33%          |
| Telecoms                      | 4.79%          | 3.11%          | 3.15%    | 2.16%    | 0.77%          | 0.75%                    | -3.46%                   | -3.95%                   | -4.02%               | -3.93%              | -2.80%                 | -0.09%           | -4.06%           | 1.03%            | 0.33%            | -2.77%           | -0.62%           | -0.73%           | 0.26%          | 3.54%          |
| CONSUMER DISCRETIONARY        | 4.79%          | 3.11%          | 3.13%    | 2.10%    | 0.77%          | 0.00%                    | -3.40%                   | -3.93%                   | <del>-4</del> .UZ ⁄₀ | -3.93%              | <b>-</b> ∠.00 <i>%</i> | -1.59%           | -0.65%           | 1.03%            | 0.33%            | -0.30%           | -0.02%           | -1.00%           | 0.20%          | 3.54%          |
| Building Related              | 10.22%         | 11.98%         | 6.25%    | 4.63%    | 1.33%          | 1.86%                    | -2.16%                   | -6.76%                   | -9.29%               | -9.71%              | -6.61%                 | -5.78%           | -4.39%           | -3.62%           | -6.39%           | -6.20%           | -3.25%           | -1.13%           | 1.42%          | 4.69%          |
| Leisure                       | 5.39%          | 6.26%          | 3.38%    | 3.25%    | 3.43%          | 2.88%                    | 1.35%                    | -2.83%                   | -9.29%<br>-3.47%     | - <del>9</del> .71% | -6.13%                 | -3.76%<br>-7.70% | -4.39%<br>-5.17% | -3.51%           | -3.00%           | -0.20%           | -0.99%           | -1.13%           | 2.68%          | 6.32%          |
| Restaurants                   | 10.27%         | 8.54%          | 3.35%    | 0.15%    | -0.38%         | -0.52%                   | -3.35%                   | -2.63 <i>%</i><br>-4.97% | -3.47%<br>-4.92%     | -5.10%<br>-8.28%    | -5.68%                 | -7.70%<br>-4.37% | -5.17%<br>-5.67% | -0.43%           | -3.00%           | -2.96%           | -0.99%           | -1.23%           | -0.39%         | 3.81%          |
| Auto Related                  | 6.78%          | 5.70%          | 3.84%    | 1.90%    | -0.57%         | -0.52 <i>%</i><br>-0.90% | -3.35%<br>-3.76%         | -4.97%                   | -4.92%<br>-5.99%     | -8.33%              |                        | -4.37%<br>-6.42% |                  | -0.43%           | -0.71%           | -3.02%           | 1.33%            | 3.49%            | 5.95%          | 9.51%          |
|                               | 6.22%          | 7.35%          | 3.84%    | 2.96%    | 0.83%          | -0.90%<br>1.28%          | -3.76%<br>-0.95%         | -4.24%<br>-3.59%         | -5.99%<br>-3.11%     | -8.33%<br>-8.49%    | -6.06%<br>-8.14%       |                  | -3.10%           |                  | -2.13%<br>-0.44% | -3.02%<br>-3.79% |                  |                  | -0.24%         | 3.14%          |
| Apparel Retail                | 5.58%          | 5.09%          | 2.64%    | 1.25%    | -1.08%         | -0.91%                   | -0.95%<br>-0.64%         | -3.39%                   | -3.11%<br>-3.71%     | -6.49%<br>-5.81%    | -6.14%<br>-6.48%       | -6.73%<br>-6.76% | -2.08%<br>-2.46% | -0.37%<br>-1.50% | -0.44%           | -3.79%<br>-2.11% | -2.07%<br>-0.70% | -2.00%<br>-0.86% | 0.62%          | 4.21%          |
| CONSUMER STAPLES              | 5.56%          | 5.09%          | 2.04%    | 1.25%    | -1.00%         | -0.91%                   | -U.04%                   | -2.30%                   | -3.71%               | -5.61%              | -0.46%                 | -0.70%           | -2.40%           | -1.50%           | -0.94%           | -Z.11%           | -0.70%           | -0.60%           | 0.02%          | 4.21%          |
|                               | E 00%          | C 710          | 0.00%    | 1.400/   | 1 470          | 0.00%                    | 1 (00/                   | 0.00%                    | 1.00%                | 4.000/              | 2.07%                  | 1 400/           | 0.110/           | 1.00%            | 0.70%            | 0.60%            | 1.65%            | 0.70%            | 0.010/         | 4.00%          |
| Food Related                  | 5.89%          | 0.71%          | 2.20%    | 1.48%    | 1.47%          | 0.89%                    | -1.60%                   | -0.32%                   | -1.60%               | -4.09%              | -3.07%                 | -1.48%           | 0.11%            | 1.39%            | 0.70%            | -0.62%           | 1.65%            | -0.72%           | 2.81%          | 4.98%          |
| HEALTH CARE                   | 4.170/         | C 000/         | C C 20%  | 4.00%    | 0.50%          | 0.50%                    | 0.100/                   | 1.06%                    | 1.100                | 0.05%               | 0.54%                  | 0.640            | 1 000/           | 0.140            | 2 2004           | E (00)           | E EE04           | 2.20%            | 1.000          | 2 500          |
| Biotechnology                 | 4.17%<br>6.15% | 6.00%<br>7.63% | 6.63%    | 4.90%    | 0.50%<br>0.28% | 0.58%                    | -0.10%                   | 1.06%                    | 1.10%                | 0.25%               | 0.54%                  | -0.64%           | -1.33%           | -2.14%<br>-1.63% | -3.29%           | -5.68%<br>-5.03% | -5.55%<br>-5.14% | -2.20%           | 1.39%<br>2.34% | 3.59%<br>3.87% |
| Pharmaceuticals               |                |                | 7.08%    | 4.26%    |                | 0.23%                    | 1.80%                    | 2.17%                    | 0.27%                | 0.91%               | 0.66%                  | 0.79%            | 0.41%            |                  | -3.93%           |                  |                  | -1.66%           |                |                |
| Patient Care Medical Products | 4.89%          | 8.65%          | 7.00%    | 5.48%    | 2.99%          | 1.01%                    | -0.11%                   | -2.67%                   | -2.59%               | -5.09%              | -3.40%                 | -0.87%           | -0.14%           | -1.13%           | -3.69%           | -5.40%           | -1.86%           | -0.57%           | 1.63%          | 4.61%<br>2.54% |
|                               | 5.66%          | 7.45%          | 5.77%    | 4.82%    | 1.93%          | 2.30%                    | 0.00%                    | -1.73%                   | -2.25%               | -3.35%              | -3.19%                 | -1.50%           | 1.47%            | 0.03%            | -3.45%           | -4.41%           | -2.40%           | -2.09%           | 0.22%          | 2.54%          |
| FINANCIALS                    | 4 570          | C 040          | 4.700    | E 0004   | 2.05%          | 1.05%                    | 4 1.00                   | F 70%                    | 0.000                | 2 400               | 1 000                  | 2.00%            | 0.070            | 1 100            | 0.070            | 0.000            | 1 570            | 0.000            | 0.540          | E 400          |
| Insurance                     | 4.57%          | 6.31%          | 4.78%    | 5.03%    | 3.25%          | -1.25%                   | -4.18%                   | -5.70%                   | -0.09%               | -3.40%              | -1.98%                 | -3.32%           | -2.97%           | -1.18%           | -0.27%           | 0.30%            | 1.57%            | 2.33%            | 3.54%          | 5.48%          |
| Credit Card Processing        | 2.89%          | 3.40%          | 2.82%    | 3.20%    | 3.16%          | 4.74%                    | 3.00%                    | 3.30%                    | 1.08%                | -1.65%              | 0.31%                  | 1.51%            | 0.16%            | -1.96%           | -5.14%           | -5.72%           | -3.35%           | -1.06%           | 0.56%          | 4.83%          |
| Finance-Specialty             | 12.90%         | 8.39%          | 6.59%    | 3.00%    | 2.78%          | 2.86%                    | 1.21%                    | -0.23%                   | -2.62%               | -6.53%              | -5.82%                 | -5.38%           | -3.58%           | -0.60%           | -2.51%           | -3.72%           | -2.50%           | -4.23%           | 2.29%          | 6.74%          |
| Investment Related            | 2.27%          | 3.92%          | 4.41%    | 4.32%    | -0.57%         | 1.08%                    | -0.15%                   | 1.23%                    | -0.64%               | -5.04%              | -5.32%                 | -5.91%           | -4.67%           | -2.12%           | -3.33%           | -2.13%           | -1.30%           | 1.65%            | 4.14%          | 7.09%          |
| Banking                       | 5.50%          | 9.89%          | 13.96%   | 16.23%   | 4.27%          | 4.46%                    | 2.62%                    | 1.89%                    | -1.59%               | -7.40%              | -10.07%                | -12.05%          | -4.22%           | -3.41%           | -3.50%           | -3.76%           | -0.83%           | 2.92%            | 6.35%          | 10.92%         |
| INDUSTRIALS                   |                |                |          |          |                |                          |                          |                          |                      |                     |                        |                  |                  |                  |                  |                  |                  |                  |                |                |
| Aerospace/Defense             | 5.56%          | 1.98%          | 2.69%    | -1.70%   | -4.39%         | -1.95%                   | -2.73%                   | -2.02%                   | -2.40%               | -3.53%              | -1.88%                 | -3.00%           | -3.83%           | -3.65%           | -1.16%           | 1.86%            | 5.02%            | 5.21%            | 2.62%          | 3.82%          |
| Machinery                     | 5.56%          | 6.91%          | 7.07%    | 4.30%    | -0.66%         | 0.07%                    | -2.11%                   | -3.83%                   | -7.31%               | -10.27%             | -7.51%                 | -6.59%           | -3.54%           | -3.22%           | -3.07%           | -2.34%           | -0.70%           | 0.70%            | 3.38%          | 6.54%          |
| BASIC MATERIALS               |                |                |          |          |                |                          |                          |                          |                      |                     |                        |                  |                  |                  |                  |                  |                  |                  |                |                |
| Gold & Silver Mining          | 14.94%         | 8.79%          | 5.50%    | 6.30%    | 4.98%          | -1.98%                   | -3.68%                   | -4.89%                   | -6.31%               | -6.89%              | -5.56%                 | -9.90%           | -11.69%          | -1.26%           | -0.10%           | 1.15%            | -4.36%           | -1.35%           | -1.73%         | 0.96%          |