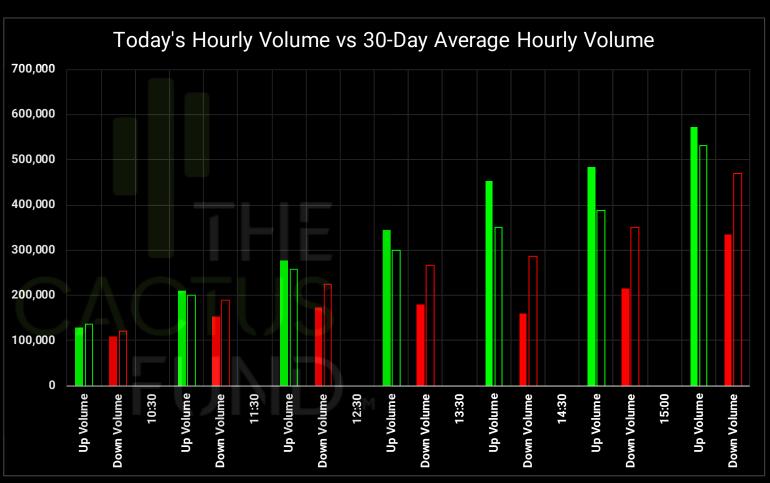

## THECACTUSFUND VOLUME STUDY TODAY'S HOURLY VOLUME VS 30-DAY AVERAGE HOURLY VOLUME

| Up/Down Volume | 30 Day  |         |  |  |
|----------------|---------|---------|--|--|
| 9:30           | Today's | Average |  |  |
| Up Volume      | 129,279 | 135,493 |  |  |
| Down Volume    | 108,616 | 120,127 |  |  |
| 10:30          |         |         |  |  |
| Up Volume      | 210,300 | 201,017 |  |  |
| Down Volume    | 152,636 | 189,986 |  |  |
| 11:30          |         |         |  |  |
| Up Volume      | 276,771 | 257,064 |  |  |
| Down Volume    | 172,410 | 224,056 |  |  |
| 12:30          |         |         |  |  |
| Up Volume      | 345,010 | 300,424 |  |  |
| Down Volume    | 179,731 | 265,904 |  |  |
| 13:30          |         |         |  |  |
| Up Volume      | 452,039 | 349,498 |  |  |
| Down Volume    | 159,907 | 286,367 |  |  |
| 14:30          |         |         |  |  |
| Up Volume      | 483,427 | 386,970 |  |  |
| Down Volume    | 213,716 | 351,309 |  |  |
| 15:00          |         |         |  |  |
| Up Volume      | 573,482 | 531,180 |  |  |
| Down Volume    | 332,875 | 469,996 |  |  |

\*Proprietary volume data used.

Today's volume shown as solid bars, 30-Day Average shown as hollow bars.

Created by the Cactus Fund; All Rights Reserved

END OF REPORT