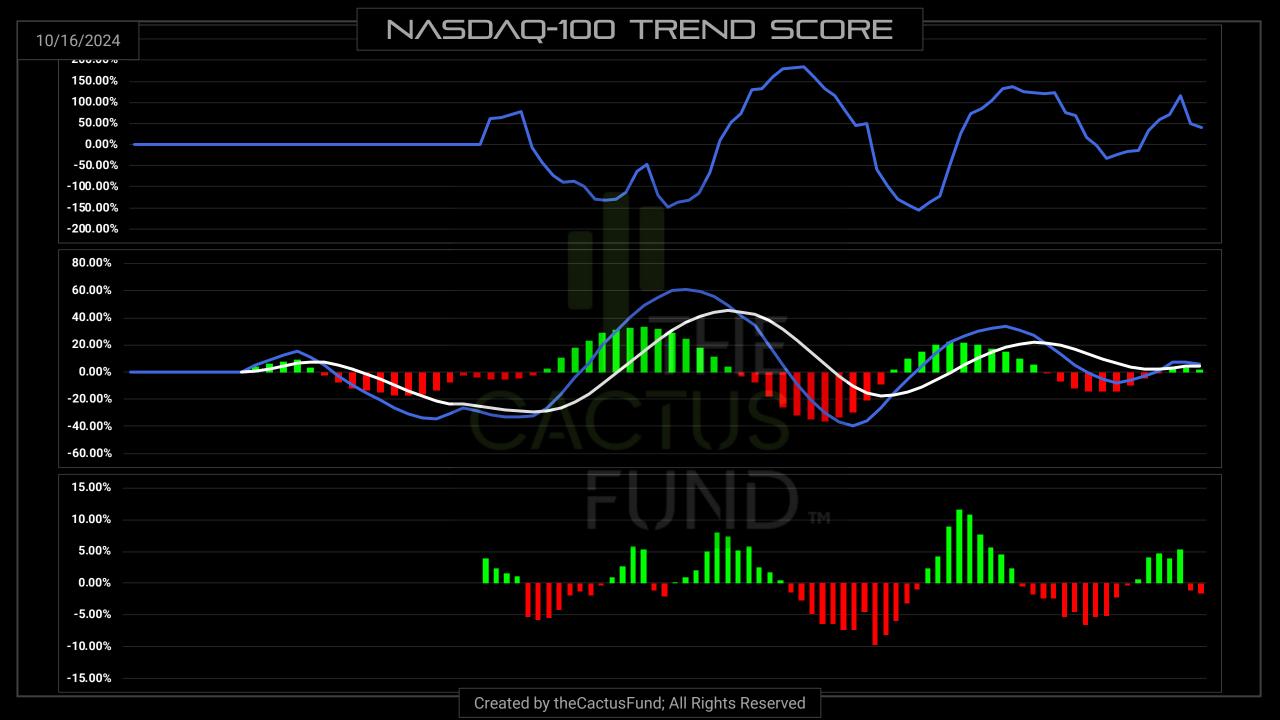

## THECACTUSFUND DAILY VOLATILITY (NET CHANGES)

Created by the Cactus Fund; All Rights Reserved

|                               | 10/16/24       | 10/15/24       | 10/14/24 | 10/11/24 | 10/10/24       | 10/09/24                 | 10/08/24                 | 10/07/24                 | 10/04/24             | 10/03/24            | 10/02/24               | 10/01/24         | 09/30/24         | 09/27/24         | 09/26/24         | 09/25/24         | 09/24/24         | 09/23/24         | 09/20/24       | 09/19/24       |
|-------------------------------|----------------|----------------|----------|----------|----------------|--------------------------|--------------------------|--------------------------|----------------------|---------------------|------------------------|------------------|------------------|------------------|------------------|------------------|------------------|------------------|----------------|----------------|
| INDEXES                       |                |                |          |          |                |                          |                          |                          |                      |                     |                        |                  |                  |                  |                  |                  |                  |                  |                |                |
| NASDAQ-All 100                | 0.74%          | 2.00%          | 3.46%    | 2.62%    | 2.61%          | 2.29%                    | -0.30%                   | -1.07%                   | -1.51%               | -3.87%              | -3.88%                 | -5.21%           | -2.64%           | -2.40%           | -1.54%           | -1.58%           | -0.57%           | 0.20%            | 1.68%          | 3.99%          |
| NASDAQ-Top 40                 | -1.53%         | -1.11%         | 5.38%    | 3.94%    | 4.75%          | 4.13%                    | 0.55%                    | -0.33%                   | -2.15%               | -5.21%              | -5.41%                 | -6.66%           | -4.65%           | -5.40%           | -2.37%           | -2.34%           | -1.67%           | -0.52%           | 2.29%          | 4.60%          |
| NASDAQ Bottom 60              | 2.78%          | 5.16%          | 4.00%    | 3.33%    | 3.76%          | 3.04%                    | 0.83%                    | -0.28%                   | -1.21%               | -3.83%              | -3.41%                 | -4.97%           | -2.04%           | -1.61%           | -2.93%           | -2.68%           | -1.25%           | 0.08%            | 1.81%          | 4.28%          |
| S&P 500                       | 4.06%          | 6.01%          | 4.71%    | 3.55%    | 1.37%          | 0.92%                    | -1.46%                   | -2.88%                   | -3.61%               | -4.91%              | -3.04%                 | -2.36%           | -1.46%           | -0.85%           | -1.72%           | -1.38%           | 0.15%            | 0.55%            | 1.63%          | 4.00%          |
| S&P 400                       | 5.98%          | 7.78%          | 6.76%    | 4.35%    | 1.27%          | 0.57%                    | -1.83%                   | -1.70%                   | -2.55%               | -5.23%              | -5.36%                 | -5.36%           | -3.02%           | -3.08%           | -4.26%           | -3.63%           | -0.84%           | -0.23%           | 2.25%          | 5.92%          |
| S&P 600                       | 8.07%          | 7.63%          | 6.02%    | 4.09%    | 0.82%          | 0.79%                    | -0.88%                   | -1.04%                   | -1.72%               | -5.24%              | -4.89%                 | -4.95%           | -2.88%           | -2.52%           | -4.65%           | -4.17%           | -1.63%           | 0.11%            | 2.82%          | 6.27%          |
| Russell 2000                  | 6.85%          | 6.92%          | 6.10%    | 3.87%    | 0.88%          | 1.18%                    | 0.46%                    | 0.26%                    | -0.49%               | -3.62%              | -4.14%                 | -4.90%           | -3.05%           | -2.78%           | -4.65%           | -4.62%           | -3.34%           | -2.11%           | 0.62%          | 3.22%          |
| SECTORS                       |                |                |          |          |                |                          |                          |                          |                      |                     |                        |                  |                  |                  |                  |                  |                  |                  |                |                |
| Technology                    | 0.88%          | 2.19%          | 4.68%    | 3.00%    | 2.02%          | 2.20%                    | -0.54%                   | -1.33%                   | -2.08%               | -5.22%              | -5.53%                 | -5.54%           | -2.23%           | -1.21%           | -1.32%           | -1.64%           | -0.23%           | 0.72%            | 3.18%          | 5.63%          |
| Consumer Discretionary        | 6.64%          | 6.73%          | 3.83%    | 2.49%    | 0.89%          | 0.63%                    | -1.18%                   | -2.84%                   | -4.62%               | -7.67%              | -6.25%                 | -5.58%           | -3.34%           | -2.19%           | -2.35%           | -2.96%           | -0.83%           | -0.29%           | 1.98%          | 5.36%          |
| Consumer Staples              | 5.25%          | 5.85%          | 3.50%    | 3.30%    | 2.67%          | 1.31%                    | -2.22%                   | -1.38%                   | -2.77%               | -4.90%              | -2.01%                 | -0.13%           | 0.75%            | 2.55%            | -0.62%           | -1.81%           | -0.18%           | -1.59%           | -0.32%         | 2.31%          |
| Health Care                   | 4.80%          | 6.56%          | 5.91%    | 4.31%    | 1.14%          | 1.26%                    | 0.87%                    | 0.28%                    | -0.07%               | -1.03%              | -0.88%                 | -0.86%           | -0.31%           | -1.76%           | -3.99%           | -5.70%           | -4.21%           | -1.96%           | 1.00%          | 3.28%          |
| Industrials                   | 5.87%          | 5.28%          | 5.05%    | 3.13%    | -0.59%         | 0.19%                    | -1.91%                   | -2.04%                   | -4.66%               | -7.34%              | -5.85%                 | -5.84%           | -3.80%           | -3.19%           | -3.22%           | -1.61%           | 0.40%            | 0.66%            | 2.41%          | 5.92%          |
| Financials                    | 7.99%          | 9.57%          | 8.39%    | 6.94%    | 2.76%          | 2.49%                    | 0.94%                    | 0.39%                    | -0.28%               | -3.70%              | -4.78%                 | -6.19%           | -3.92%           | -2.72%           | -3.82%           | -3.07%           | -1.16%           | 0.02%            | 1.91%          | 5.39%          |
| Materials                     | 7.11%          | 6.33%          | 4.78%    | 4.54%    | -0.03%         | -3.13%                   | -6.05%                   | -3.26%                   | -5.74%               | -8.29%              | -5.94%                 | -5.54%           | -4.77%           | -1.35%           | -1.64%           | -1.30%           | -0.61%           | -0.94%           | 0.85%          | 3.79%          |
| Energy                        | -3.02%         | -5.64%         | 0.12%    | -1.18%   | -2.57%         | -3.82%                   | -1.05%                   | 3.87%                    | 5. <b>67</b> %       | 4.21%               | 0.91%                  | -2.14%           | -4.97%           | -7.80%           | -10.74%          | -2.55%           | 0.61%            | 1.77%            | 3.45%          | 6.67%          |
| Utilities                     | 13.67%         | 13.15%         | 5.88%    | 0.79%    | -1.50%         | -4.20%                   | -1.05%<br>-5.05%         | -6.83%                   | -6.03%               | -2.76%              | 0.33%                  | 2.24%            | 1.19%            | 0.43%            | -0.80%           | 0.14%            | 0.46%            | -2.33%           | -4.65%         | -6.33%         |
| TECHNOLOGY                    | 13.07 %        | 13.13%         | 3.00%    | 0.7 570  | 1.50%          | 4.20%                    | 0.00%                    | 0.0070                   | 0.05%                | 2.70%               | 0.00%                  | 2.2-7/0          | 1.15%            | 0.43%            | 0.00%            | 0.1470           | 0.40%            | 2.55%            | 7.00%          | 0.5570         |
| Software                      | -0.21%         | 2.52%          | 4.38%    | 4.89%    | 4.58%          | 4.65%                    | 0.41%                    | 0.17%                    | -0.26%               | -4.41%              | -5.78%                 | -5.52%           | -1.81%           | -0.79%           | -1.57%           | -0.99%           | -0.07%           | 1.01%            | 3.20%          | 4.39%          |
| Semiconductors                | 1.15%          | 0.42%          | 9.12%    | 0.99%    | 0.02%          | -0.54%                   | -3.47%                   | -3.64%                   | -5.54%               | -8.39%              | -10.21%                | -3.32 <i>%</i>   | -2.86%           | -0.79%           | -0.70%           | -1.00%           | 0.66%            | 2.21%            | 6.24%          | 10.19%         |
| Computer Related              | 0.53%          | 2.45%          | 3.71%    | 3.05%    | -0.10%         | -0.54%<br>-2.11%         | -3.47 <i>%</i><br>-4.55% | -5.60%                   | -7.58%               | -9.29%              | -6.70%                 | -4.46%           | -1.67%           | -0.65%           | 0.13%            | -1.00%           | -0.12%           | 2.18%            | 3.15%          | 6.75%          |
| Internet Related              | 5.16%          | 5.29%          | 4.37%    | 5.16%    | 2.92%          | 0.75%                    | -4.33%<br>-1.91%         | 0.07%                    | -2.30%               | -9.29%<br>-5.84%    | -6.54%                 | -8.09%           | -4.68%           | -0.03%           | -3.64%           | -1.90%           | -1.32%           | -0.75%           | 2.43%          | 6.33%          |
| Telecoms                      | 4.79%          | 3.11%          | 3.15%    | 2.16%    | 0.77%          | 0.75%                    | -3.46%                   | -3.95%                   | -4.02%               | -3.93%              | -2.80%                 | -0.09%           | -4.06%           | 1.03%            | 0.33%            | -2.77%           | -0.62%           | -0.73%           | 0.26%          | 3.54%          |
| CONSUMER DISCRETIONARY        | 4.79%          | 3.11%          | 3.13%    | 2.10%    | 0.77%          | 0.00%                    | -3.40%                   | -3.93%                   | <del>-4</del> .UZ ⁄₀ | -3.93%              | <b>-</b> ∠.00 <i>%</i> | -1.59%           | -0.65%           | 1.03%            | 0.33%            | -0.30%           | -0.02%           | -1.00%           | 0.20%          | 3.54%          |
| Building Related              | 10.22%         | 11.98%         | 6.25%    | 4.63%    | 1.33%          | 1.86%                    | -2.16%                   | -6.76%                   | -9.29%               | -9.71%              | -6.61%                 | -5.78%           | -4.39%           | -3.62%           | -6.39%           | -6.20%           | -3.25%           | -1.13%           | 1.42%          | 4.69%          |
| Leisure                       | 5.39%          | 6.26%          | 3.38%    | 3.25%    | 3.43%          | 2.88%                    | 1.35%                    | -2.83%                   | -9.29%<br>-3.47%     | - <del>9</del> .71% | -6.13%                 | -3.76%<br>-7.70% | -4.39%<br>-5.17% | -3.51%           | -3.00%           | -0.20%           | -0.99%           | -1.13%           | 2.68%          | 6.32%          |
| Restaurants                   | 10.27%         | 8.54%          | 3.35%    | 0.15%    | -0.38%         | -0.52%                   | -3.35%                   | -2.63 <i>%</i><br>-4.97% | -3.47%<br>-4.92%     | -5.10%<br>-8.28%    | -5.68%                 | -7.70%<br>-4.37% | -5.17%<br>-5.67% | -0.43%           | -3.00%           | -2.96%           | -0.99%           | -1.23%           | -0.39%         | 3.81%          |
| Auto Related                  | 6.78%          | 5.70%          | 3.84%    | 1.90%    | -0.57%         | -0.52 <i>%</i><br>-0.90% | -3.35%<br>-3.76%         | -4.97%                   | -4.92%<br>-5.99%     | -8.33%              |                        | -4.37%<br>-6.42% |                  | -0.43%           | -0.71%           | -3.02%           | 1.33%            | 3.49%            | 5.95%          | 9.51%          |
|                               | 6.22%          | 7.35%          | 3.84%    | 2.96%    | 0.83%          | -0.90%<br>1.28%          | -3.76%<br>-0.95%         | -4.24%<br>-3.59%         | -5.99%<br>-3.11%     | -8.33%<br>-8.49%    | -6.06%<br>-8.14%       |                  | -3.10%           |                  | -2.13%<br>-0.44% | -3.02%<br>-3.79% |                  |                  | -0.24%         | 3.14%          |
| Apparel Retail                | 5.58%          | 5.09%          | 2.64%    | 1.25%    | -1.08%         | -0.91%                   | -0.95%<br>-0.64%         | -3.39%                   | -3.11%<br>-3.71%     | -6.49%<br>-5.81%    | -6.14%<br>-6.48%       | -6.73%<br>-6.76% | -2.08%<br>-2.46% | -0.37%<br>-1.50% | -0.44%           | -3.79%<br>-2.11% | -2.07%<br>-0.70% | -2.00%<br>-0.86% | 0.62%          | 4.21%          |
| CONSUMER STAPLES              | 5.56%          | 5.09%          | 2.04%    | 1.25%    | -1.00%         | -0.91%                   | -U.04%                   | -2.30%                   | -3.71%               | -5.61%              | -0.46%                 | -0.70%           | -2.40%           | -1.50%           | -0.94%           | -Z.11%           | -0.70%           | -0.60%           | 0.02%          | 4.21%          |
|                               | E 00%          | C 710          | 0.00%    | 1.400/   | 1 470          | 0.00%                    | 1 (00/                   | 0.00%                    | 1.00%                | 4.000/              | 2.07%                  | 1 400/           | 0.110/           | 1.00%            | 0.70%            | 0.60%            | 1.65%            | 0.70%            | 0.010/         | 4.00%          |
| Food Related                  | 5.89%          | 0.71%          | 2.20%    | 1.48%    | 1.47%          | 0.89%                    | -1.60%                   | -0.32%                   | -1.60%               | -4.09%              | -3.07%                 | -1.48%           | 0.11%            | 1.39%            | 0.70%            | -0.62%           | 1.65%            | -0.72%           | 2.81%          | 4.98%          |
| HEALTH CARE                   | 4.170/         | C 000/         | C C 20%  | 4.00%    | 0.50%          | 0.50%                    | 0.100/                   | 1.06%                    | 1.100                | 0.05%               | 0.54%                  | 0.640            | 1 000/           | 0.140            | 2 2004           | E (00)           | E EE04           | 2.20%            | 1.000          | 2 500          |
| Biotechnology                 | 4.17%<br>6.15% | 6.00%<br>7.63% | 6.63%    | 4.90%    | 0.50%<br>0.28% | 0.58%                    | -0.10%                   | 1.06%                    | 1.10%                | 0.25%               | 0.54%                  | -0.64%           | -1.33%           | -2.14%<br>-1.63% | -3.29%           | -5.68%<br>-5.03% | -5.55%<br>-5.14% | -2.20%           | 1.39%<br>2.34% | 3.59%<br>3.87% |
| Pharmaceuticals               |                |                | 7.08%    | 4.26%    |                | 0.23%                    | 1.80%                    | 2.17%                    | 0.27%                | 0.91%               | 0.66%                  | 0.79%            | 0.41%            |                  | -3.93%           |                  |                  | -1.66%           |                |                |
| Patient Care Medical Products | 4.89%          | 8.65%          | 7.00%    | 5.48%    | 2.99%          | 1.01%                    | -0.11%                   | -2.67%                   | -2.59%               | -5.09%              | -3.40%                 | -0.87%           | -0.14%           | -1.13%           | -3.69%           | -5.40%           | -1.86%           | -0.57%           | 1.63%          | 4.61%<br>2.54% |
|                               | 5.66%          | 7.45%          | 5.77%    | 4.82%    | 1.93%          | 2.30%                    | 0.00%                    | -1.73%                   | -2.25%               | -3.35%              | -3.19%                 | -1.50%           | 1.47%            | 0.03%            | -3.45%           | -4.41%           | -2.40%           | -2.09%           | 0.22%          | 2.54%          |
| FINANCIALS                    | 4 570          | C 040          | 4.700    | E 0004   | 2.05%          | 1.05%                    | 4 1.00                   | F 70%                    | 0.000                | 2 400               | 1 000                  | 2.00%            | 0.070            | 1 100            | 0.070            | 0.000            | 1 570            | 0.000            | 0.540          | E 400          |
| Insurance                     | 4.57%          | 6.31%          | 4.78%    | 5.03%    | 3.25%          | -1.25%                   | -4.18%                   | -5.70%                   | -0.09%               | -3.40%              | -1.98%                 | -3.32%           | -2.97%           | -1.18%           | -0.27%           | 0.30%            | 1.57%            | 2.33%            | 3.54%          | 5.48%          |
| Credit Card Processing        | 2.89%          | 3.40%          | 2.82%    | 3.20%    | 3.16%          | 4.74%                    | 3.00%                    | 3.30%                    | 1.08%                | -1.65%              | 0.31%                  | 1.51%            | 0.16%            | -1.96%           | -5.14%           | -5.72%           | -3.35%           | -1.06%           | 0.56%          | 4.83%          |
| Finance-Specialty             | 12.90%         | 8.39%          | 6.59%    | 3.00%    | 2.78%          | 2.86%                    | 1.21%                    | -0.23%                   | -2.62%               | -6.53%              | -5.82%                 | -5.38%           | -3.58%           | -0.60%           | -2.51%           | -3.72%           | -2.50%           | -4.23%           | 2.29%          | 6.74%          |
| Investment Related            | 2.27%          | 3.92%          | 4.41%    | 4.32%    | -0.57%         | 1.08%                    | -0.15%                   | 1.23%                    | -0.64%               | -5.04%              | -5.32%                 | -5.91%           | -4.67%           | -2.12%           | -3.33%           | -2.13%           | -1.30%           | 1.65%            | 4.14%          | 7.09%          |
| Banking                       | 5.50%          | 9.89%          | 13.96%   | 16.23%   | 4.27%          | 4.46%                    | 2.62%                    | 1.89%                    | -1.59%               | -7.40%              | -10.07%                | -12.05%          | -4.22%           | -3.41%           | -3.50%           | -3.76%           | -0.83%           | 2.92%            | 6.35%          | 10.92%         |
| INDUSTRIALS                   |                |                |          |          |                |                          |                          |                          |                      |                     |                        |                  |                  |                  |                  |                  |                  |                  |                |                |
| Aerospace/Defense             | 5.56%          | 1.98%          | 2.69%    | -1.70%   | -4.39%         | -1.95%                   | -2.73%                   | -2.02%                   | -2.40%               | -3.53%              | -1.88%                 | -3.00%           | -3.83%           | -3.65%           | -1.16%           | 1.86%            | 5.02%            | 5.21%            | 2.62%          | 3.82%          |
| Machinery                     | 5.56%          | 6.91%          | 7.07%    | 4.30%    | -0.66%         | 0.07%                    | -2.11%                   | -3.83%                   | -7.31%               | -10.27%             | -7.51%                 | -6.59%           | -3.54%           | -3.22%           | -3.07%           | -2.34%           | -0.70%           | 0.70%            | 3.38%          | 6.54%          |
| BASIC MATERIALS               |                |                |          |          |                |                          |                          |                          |                      |                     |                        |                  |                  |                  |                  |                  |                  |                  |                |                |
| Gold & Silver Mining          | 14.94%         | 8.79%          | 5.50%    | 6.30%    | 4.98%          | -1.98%                   | -3.68%                   | -4.89%                   | -6.31%               | -6.89%              | -5.56%                 | -9.90%           | -11.69%          | -1.26%           | -0.10%           | 1.15%            | -4.36%           | -1.35%           | -1.73%         | 0.96%          |