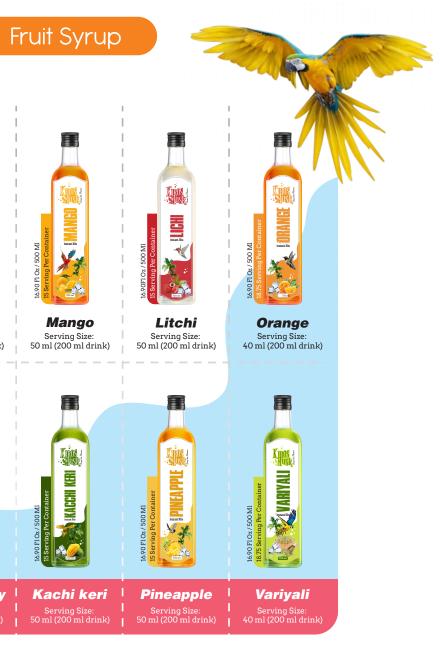

#### **Ice Tea** Flavoring agent

Net Contains 100gm Powder and 60gm Liquid

| 16:90 Fl Cz /500.MI         | 16.90 FI Oz / 500 MI       | 16:90 Fl Car / 500 MI    |
|-----------------------------|----------------------------|--------------------------|
| 18.75 Serving Per Container | 18.75 seveng Per Container | 15 Serving Per Container |
| <b>Mojito</b>               | <b>Rose</b>                | <b>Mango</b>             |
| Serving Size:               | Serving Size:              | Serving Size:            |
| 40 ml (200 ml drink)        | 40 ml (200 ml drink)       | 50 ml (200 ml drink)     |
| 16.90 Fl Cz/ 500 MI         | 16.90 FI.0x / 500 MI       | 16-90 FICe/ 500 MI       |
| 18.75 Serving Per Container | Is Serving Per Container   | Is Serving Per Container |
| <b>lemon</b>                | Strawberry                 | Kachi keri               |
| Serving Size:               | Serving Size:              | Serving Size:            |
| 40 ml (200 ml drink)        | 50 ml (200 ml drink)       | 50 ml (200 ml drink)     |