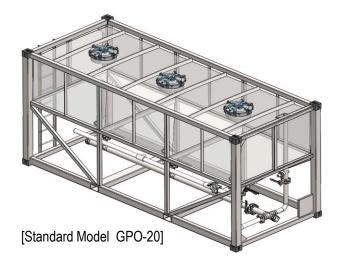

## GP-20 | GPO-20 | GPH-20 | GP-40

|                  | GP-20           | GPO-20      | GPH-20      | GPO-40      |
|------------------|-----------------|-------------|-------------|-------------|
| Tank Profile     | Horizontal Oval | Cube        | High Cube   | Cube        |
| Dimension        |                 |             |             |             |
| Length           | 20'             | 20'         | 20'         | 40'         |
| Width            | 8'              | 8'          | 8'          | 8'          |
| Height           | 8' 6"           | 8' 6"       | 9' 6"       | 8' 6"       |
|                  |                 |             |             |             |
| Hatch Opening    | 3               | 3           | 3           | 6           |
|                  |                 |             |             |             |
| Cubic Capacity   | 512             | 550         | 725         | 1,155       |
| Rating           |                 |             |             |             |
| Max Gross Weight | 55,918 LBS      | 55,918 LBS  | 77,160 LBS  | 99,160 LBS  |
| -                |                 |             | +/- 22 Tons | +/- 20 Tons |
| Average Payload* | +/- 21 Tons     | +/- 23 Tons | •           | •           |
| Tare Weight      | 9,038 LBS       | 7,485 LBS   | 8,600 LBS   | 14,590 LBS  |