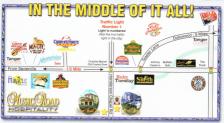

CONVENTION CENTER

For Group Sales Department 1-866-429-7744 sales@musicroadhotel.com

Winters Road Hotel and Music Road Inn are located just one block of Hivy 441, which the located call "The Parkways" Our hotels are secheded from the hustle and basele of the main street, yet conveniently located within one mile of humdred on oute shaps, theaters, stratections and diring establishments. Simply leave paor at in our free gaset pairing, and take the trolly from the front of the hotels to Dellywood, and many other locations within Pigeon Freige, Catiliburg and Sevierville.