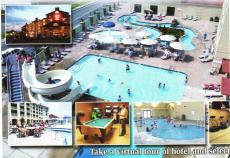

## S CONVENTION CENTER

White Road Inn opened in 2002 and has quickly become a Pigeon Forge favorite with visitors. The gasts only oundow watersprize A-boar indoor pool and whitpool and 17 free monitorental broakstar are just a few of the perks to be found at the Inn. The Inn offers complimentary in-room offee, bath amenices, spacious bathronoses with two sinks, haid ryrers, inora and inoming boards, free local calls, free high speed internet access, micro-wave and refrigerance. Combine this with rich dcord and you have a rotating setting for your visit. All rooms have private balconies, and you will enly the use of the 24 hour game-room and exercise room located just of the spacious holby. There you will find plenty or comfortable furnitings to enly a good book, or meet with friends and family.

Take a virtual tour of hotel and select room types at www.

The huge fireplace and contorrable lobby is a layorite spot for gresss. Enjoy a complimentary cup of collecanytime, or just sit and visit on the riverside patio in an old-fashioned rocking chair.

You may not want to leave our property for long, as we have everything you need to enjoy your waration including soust-only water parks at each hotel, indoer pools, game-toom, exercise room and more. Come to stay, plan to enjoy, as you can find excitement year-round in Pigon Forger at Music Road Hend and Music Road Inn.