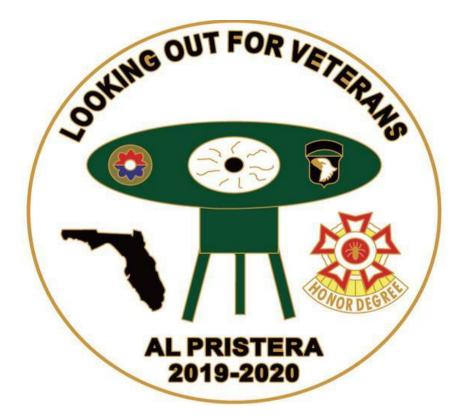

My focus this year will be on hospital work. This is reflected in the design of my logo and motto. The green area is a caricature of an AN/PPS 5 ground surveillance radar set. Its purpose was to seek out the enemy at night, hence the blood shot eye. The two unit patches are in honor of the two units I served with, the 9th ID and the 101st Airborne. The white background represents the "Fields of White" from the Cootie motto. The outline of the Great State of Florida and the Cootie emblem require no explanation.