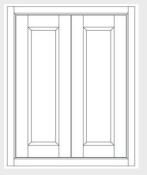

e Laminate Veneers.





# CONSTRUCTION DETAILS



All plywood case with durable UV prefinished interiors

Shelving is made from 3/4" thick plywood

Options for greater value and flexibility including 3/4" thick flush sides, matching specie interiors, size customization, finishing, Blum soft close drawer glides and hinges, and much more



Standard species offering includes Natural Birch, Hard Maple, Soft Maple and Walnut for drawer boxes.

Machining options to accept the most popular undermount drawer hardware.

5/8" solid wood dovetail drawer boxes



#### **INSET OVERLAY**

The cabinet door is flush against the cabinet frame for a flat, seamless appearance.

The entire frame is exposed.



#### **FULL OVERLAY**

The cabinet door sits on top and completely covers the cabinet box frame.



#### **BEADED INSET OVERLAY**

Beaded frames have a single beaded edge on the inside of the cabinet openings that create a more decorative look.



#### YOU MATTER TO US

We will be there to help you before, during and after the sale.

Your satisfaction is our goal.



#### **CABINETS FASTER**

Our RTA cabinet system allows us to deliver quickly and efficiently.

Check our lead time updated with our designer.





bellakitchencenter.com @bellakitchencabinetry (508) 834-8356 (774) 414-9923

Ashland Ma, US.

# LIMITED LIFETIME WARRANTY





Styles, product availability and construction may vary slightly from those shown in this catalog due to material availability and/or design evolution. Specifications are subject to change without notice. For more details, please contact your designer.