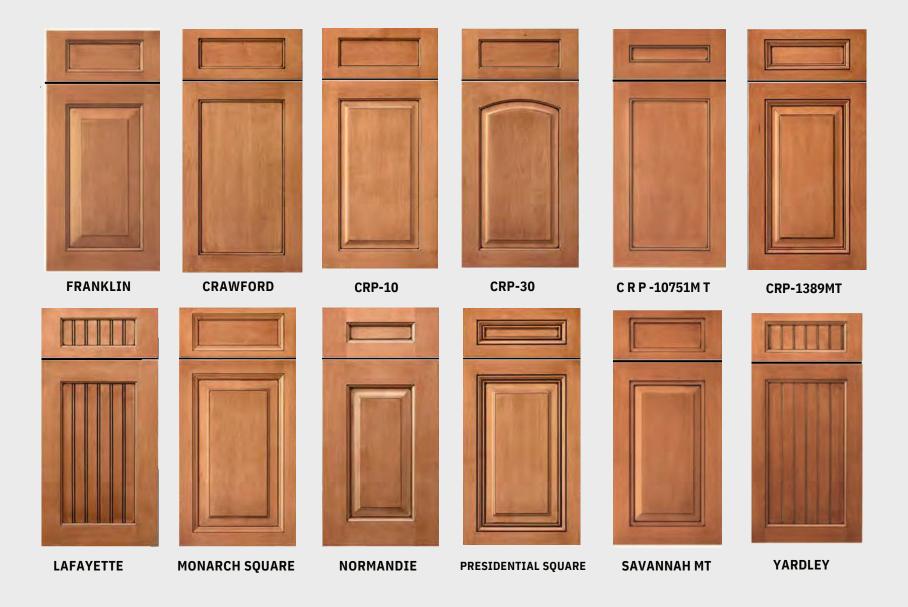

### **DOOR STYLES**

styles and performances that match your dream

11

# DOOR SELECTION

## Solid Panel.