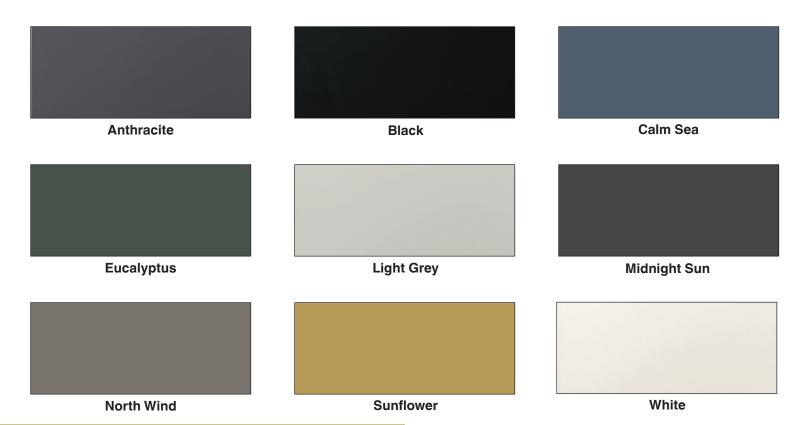

## Super Matte

- The Synchronicity Super Matte Program features a 5° sheen matte film applied to the face of the door and drawer fronts, with matching color laminate applied to the back. Edges are banded with 1mm ABS matching edgeband.
- Super Matte products stand up to most household chemicals and the effects of moisture.
- This durable product is scratch, abrasion, fingerprint resistant and withstands the negative impact of UV rays.
- All Super Matte products are constructed with TSCA/CARB2 compliant substrates.
- Complementary products include veneer sheets, rolls of edgeband, mouldings, fillers, cut-to-size and full sheets of 19mm material.