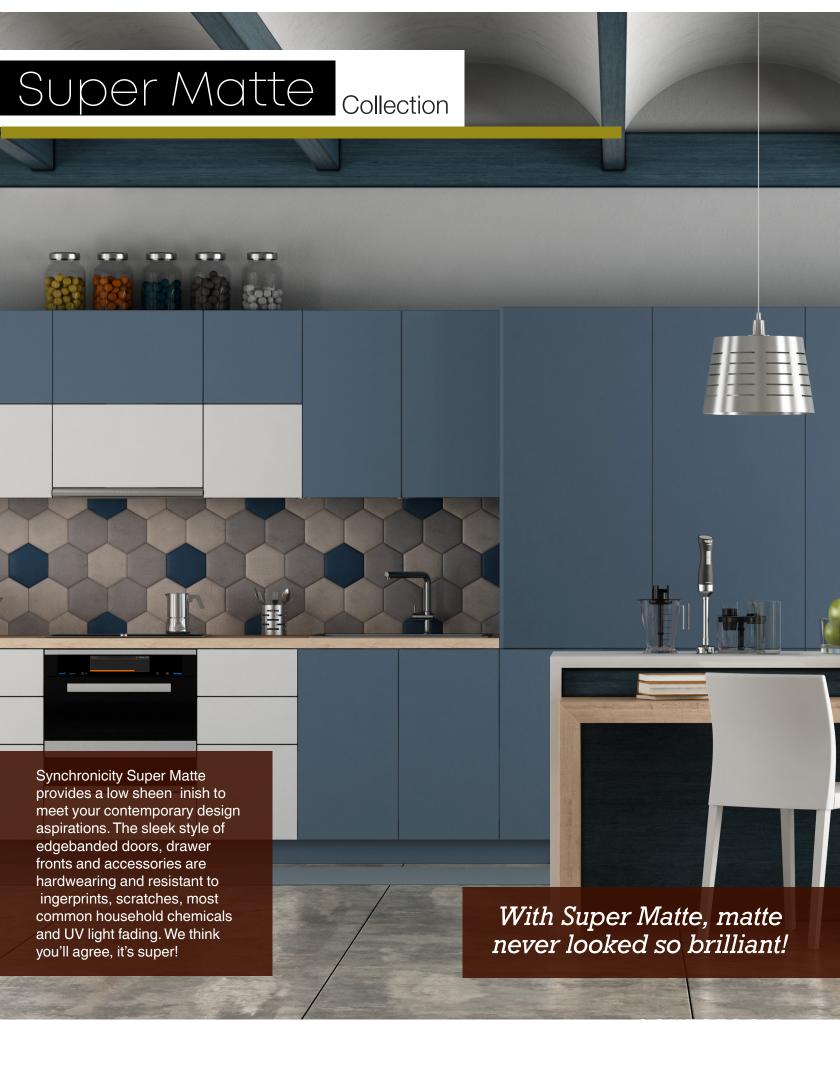

## Super Matte

- The Synchronicity Super Matte Program features a 5° sheen matte film applied to the face of the door and drawer fronts, with matching color laminate applied to the back. Edges are banded with 1mm ABS matching edgeband.
- Super Matte products stand up to most household chemicals and the effects of moisture.
- This durable product is scratch, abrasion, fingerprint resistant and withstands the negative impact of UV rays.
- All Super Matte products are constructed with TSCA/CARB2 compliant substrates.
- Complementary products include veneer sheets, rolls of edgeband, mouldings, fillers, cut-to-size and full sheets of 19mm material.