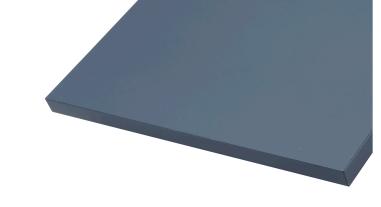

## Super Matte

- The Synchronicity Super Matte Program features a 5° sheen matte film applied to the face of the door and drawer fronts, with matching color laminate applied to the back. Edges are banded with 1mm ABS matching edgeband.
- Super Matte products stand up to most household chemicals and the effects of moisture.
- This durable product is scratch, abrasion, fingerprint resistant and withstands the negative impact of UV rays.
- All Super Matte products are constructed with TSCA/CARB2 compliant substrates.
- Complementary products include veneer sheets, rolls of edgeband, mouldings, fillers, cut-to-size and full sheets of 19mm material.