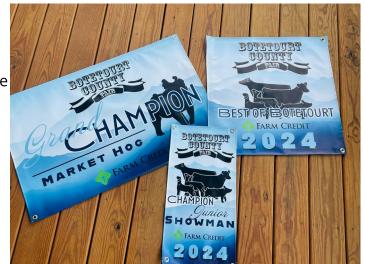

#### **Livestock Show Award Sponsor** (one available)

Value: \$600

Your business logo will be featured on all award banners given to Youth Livestock Show winners. These banners are proudly displayed in homes and barns throughout the county as well as on social media platforms.