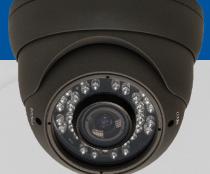

## **600TVL MiniDome Cameras**

## 15m Night Time Viewing

This stylish dome camera has 24 infrared LEDs which provide effective night time viewing in zero Lux environments at a range up to 15m, along with 600TVL resolution. This camera provides the ultimate combination of Day/Night viewing in an anti-vandal IP66 rated enclosure

## **Features**

- · CMOS
- · 600TVL
- · 3.6mm Fixed Lens
- · 24 pcs IR LED built-in
- · 3-Axis Gimbal
- · Dual Glass (w/o infrared refelction in low-lux environment)
- · IP66 Waterproof Housing
- · Up to 15m IR