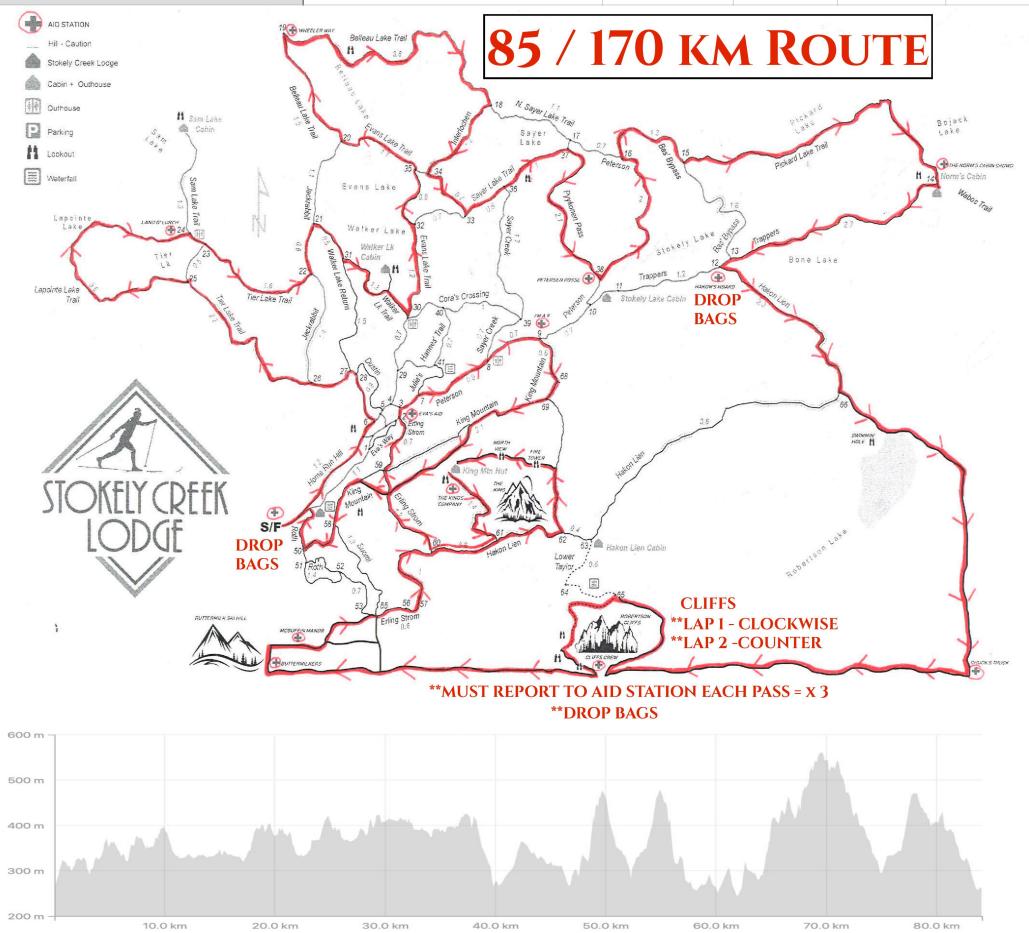

| FULL AID                 | AID / WASHROOM                      | LAP 1 - KM | Lap 2 - KM | Distance<br>between aid | CUTOFFS       |
|--------------------------|-------------------------------------|------------|------------|-------------------------|---------------|
| LAND O'LURCH             | WATER - OUTHOUSE                    | 8.56       | 93.56      |                         |               |
| WHEELER WAY              | BASIC FOOD / WATER                  | 17.41      | 102.41     | 8.85                    |               |
| PETERSEN POSSE           | BASIC FOOD / WATER                  | 26.24      | 111.24     | 8.83                    |               |
| THE NORMS CABIN CROWD    | FULL AID - OUTHOUSE                 | 33.41      | 118.41     | 7.17                    |               |
| HAKONS HOARD             | FULL AID - DROP BAGS                | 36.39      | 121.39     | 2.98                    |               |
| CHUCK'S TRUCK            | BASIC FOOD / WATER                  | 42.26      | 127.26     | 5.87                    |               |
| CLIFFS CREW PASS #1      | FULL AID- DROP BAGS - OUTHOUSE      | 47.54      | 132.54     | 5.28                    |               |
| CLIFFS CREW PASS #2      | FULL AID- DROP BAGS - OUTHOUSE      | 52.29      | 137.29     | 4.75                    |               |
| CLIFFS CREW PASS #3      | FULL AID- DROP BAGS - OUTHOUSE      | 57.21      | 142.21     | 4.92                    |               |
| BUTTERMILKERS            | WATER                               | 62.25      | 147.25     | 5.04                    |               |
| McGUFFIN MANOR           | BASIC FOOD / WATER - HOUSE BATHROOM | 63.48      | 148.48     | 1.23                    |               |
| THE KINGS COMPANY        | FULL AID - OUTHOUSE                 | 70.85      | 155.85     | 7.37                    |               |
| EVA'S AID                | BASIC FOOD / WATER                  | 74.89      | 159.89     | 4.04                    | 1:30AM/5:30PM |
| I'M A 9                  | WATER                               | 77.94      | 162.94     | 3.05                    |               |
| END LAP 1 / FINISH LAP 2 | FULL AID - DROP BAGS - WASHROOMS    | 85         | 170        | 7.06                    | 2AM / 6PM     |

Ultra Trail Stokely Creek - 170KM Aid Station Charting / Cutoffs - 10AM START Sept 23, 2022 - 6PM FINISH Sept 24, 2022

1