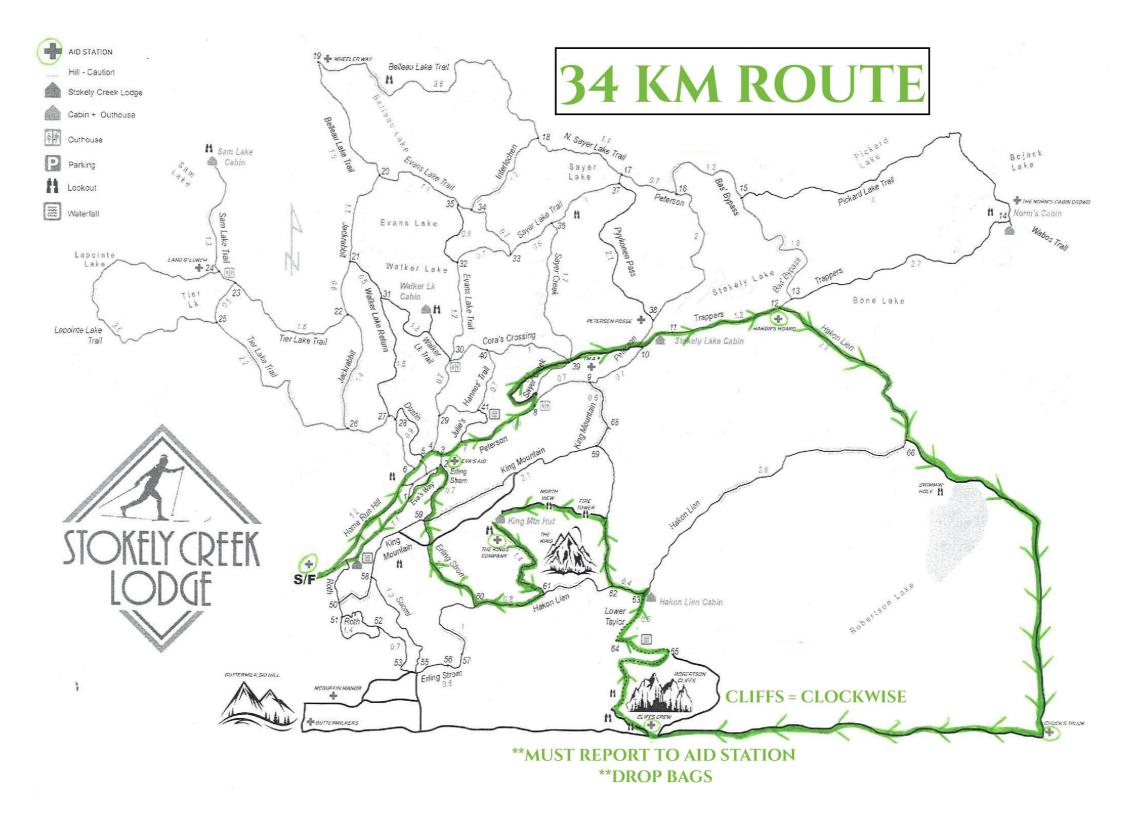

| Ultra Trail Stokely Creek - 34KM Aid Station Charting / Cutoff | s - 9AM START / 6PM FINISH Saturday, September 24, 2022 |
|----------------------------------------------------------------|---------------------------------------------------------|
|                                                                |                                                         |

| NAME                | AID / WASHROOM                  | КМ    | Distance between<br>aid | CUTOFFS |
|---------------------|---------------------------------|-------|-------------------------|---------|
| HAKONS HOARD        | FULL AID                        | 8.20  |                         |         |
| CHUCK'S TRUCK       | BASIC FOOD / WATER              | 14.14 | 5.94                    |         |
| CLIFFS CREW PASS #1 | FULL AID - DROP BAGS - OUTHOUSE | 19.43 | 5.29                    |         |
| THE KINGS COMPANY   | FULL AID - OUTHOUSE             | 27.80 | 8.37                    |         |
| EVA'S AID           | BASIC FOOD / WATER              | 32.2  | 4.4                     |         |
| FINISH              | FULL AID - WASHROOMS            | 34    | 1.8                     | 6PM     |