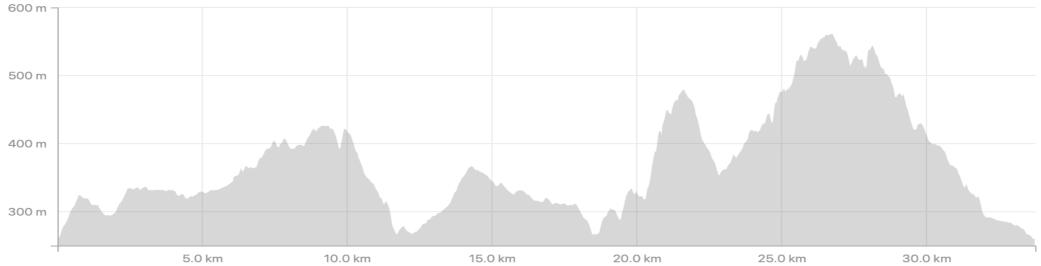

| Ultra Trail Stokely Creek - 34KM Aid Station Charting / Cutoff | s - 9AM START / 6PM FINISH Saturday, September 24, 2022 |
|----------------------------------------------------------------|---------------------------------------------------------|
|                                                                |                                                         |

| NAME                | AID / WASHROOM                  | КМ    | Distance between<br>aid | CUTOFFS |
|---------------------|---------------------------------|-------|-------------------------|---------|
| HAKONS HOARD        | FULL AID                        | 8.20  |                         |         |
| CHUCK'S TRUCK       | BASIC FOOD / WATER              | 14.14 | 5.94                    |         |
| CLIFFS CREW PASS #1 | FULL AID - DROP BAGS - OUTHOUSE | 19.43 | 5.29                    |         |
| THE KINGS COMPANY   | FULL AID - OUTHOUSE             | 27.80 | 8.37                    |         |
| EVA'S AID           | BASIC FOOD / WATER              | 32.2  | 4.4                     |         |
| FINISH              | FULL AID - WASHROOMS            | 34    | 1.8                     | 6PM     |