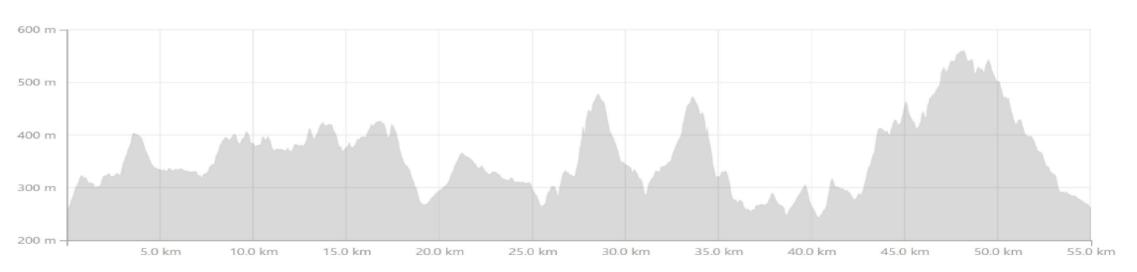

Ultra Trail Stokely Creek - 56KM Aid Station Charting / Cutoffs - 6AM START / 6PM FINISH Saturday, September 24, 2022

| NAME                | AID / WASHROOM                      | КМ    | <u>Distance</u><br><u>between aid</u> | <u>CUTOFFS</u> |
|---------------------|-------------------------------------|-------|---------------------------------------|----------------|
| WHEELER WAY         | BASIC FOOD / WATER                  | 7.25  |                                       |                |
| HAKONS HOARD        | FULL AID - DROP BAGS                | 15.80 | 8.55                                  |                |
| CHUCK'S TRUCK       | BASIC FOOD / WATER                  | 21.09 | 5.29                                  |                |
| CLIFFS CREW PASS #1 | FULL AID- DROP BAGS - OUTHOUSE      | 26.39 | 5.3                                   |                |
| CLIFFS CREW PASS #2 | FULL AID- DROP BAGS - OUTHOUSE      | 31.10 | 4.71                                  |                |
| CLIFFS CREW PASS #3 | FULL AID- DROP BAGS - OUTHOUSE      | 35.75 | 4.65                                  |                |
| BUTTERMILKERS       | WATER                               | 40.70 | 4.95                                  |                |
| McGUFFIN MANOR      | BASIC FOOD / WATER - HOUSE BATHROOM | 41.75 | 1.05                                  |                |
| THE KINGS COMPANY   | FULL AID - OUTHOUSE                 | 49.36 | 7.61                                  |                |
| EVA'S AID           | BASIC FOOD / WATER                  | 54.2  | 4.84                                  |                |
| FINISH              | FULL AID - WASHROOMS                | 56    | 1.8                                   | 6PM            |