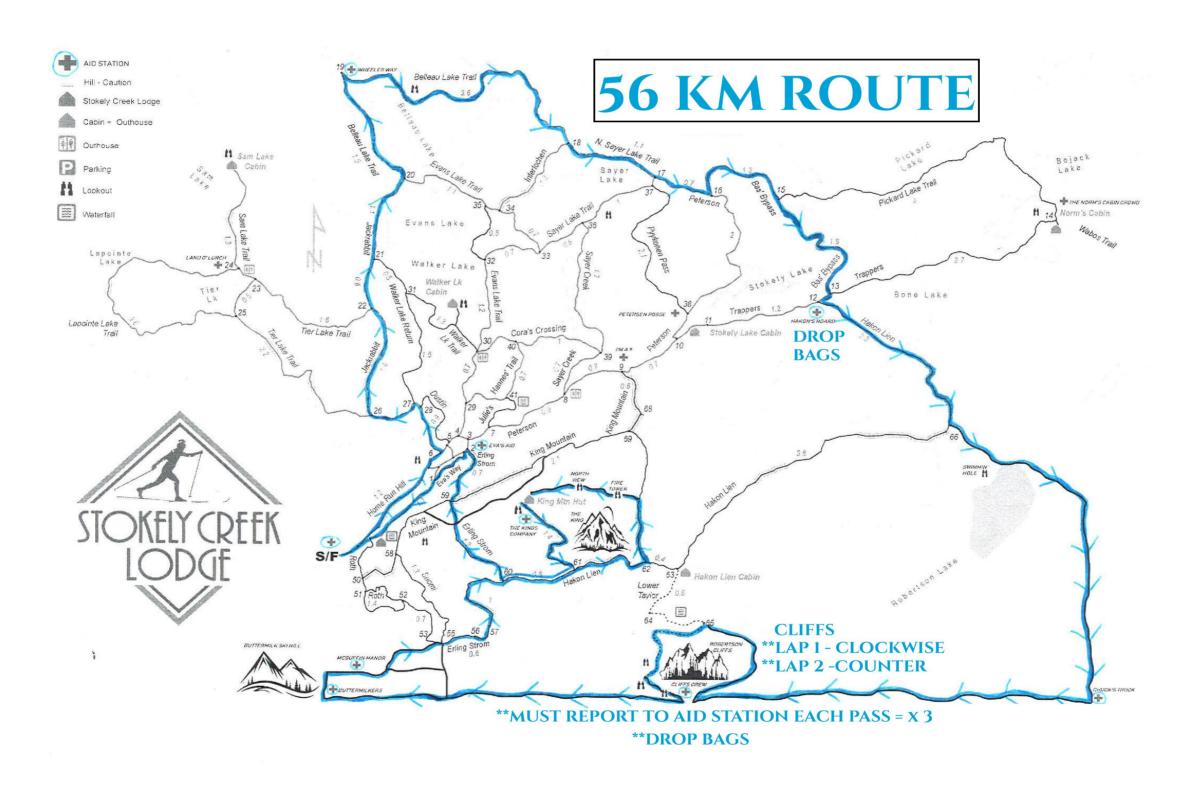

Ultra Trail Stokely Creek - 56KM Aid Station Charting / Cutoffs - 6AM START / 6PM FINISH Saturday, September 24, 2022

| NAME                | AID / WASHROOM                      | КМ    | <u>Distance</u><br><u>between aid</u> | <u>CUTOFFS</u> |
|---------------------|-------------------------------------|-------|---------------------------------------|----------------|
| WHEELER WAY         | BASIC FOOD / WATER                  | 7.25  |                                       |                |
| HAKONS HOARD        | FULL AID - DROP BAGS                | 15.80 | 8.55                                  |                |
| CHUCK'S TRUCK       | BASIC FOOD / WATER                  | 21.09 | 5.29                                  |                |
| CLIFFS CREW PASS #1 | FULL AID- DROP BAGS - OUTHOUSE      | 26.39 | 5.3                                   |                |
| CLIFFS CREW PASS #2 | FULL AID- DROP BAGS - OUTHOUSE      | 31.10 | 4.71                                  |                |
| CLIFFS CREW PASS #3 | FULL AID- DROP BAGS - OUTHOUSE      | 35.75 | 4.65                                  |                |
| BUTTERMILKERS       | WATER                               | 40.70 | 4.95                                  |                |
| McGUFFIN MANOR      | BASIC FOOD / WATER - HOUSE BATHROOM | 41.75 | 1.05                                  |                |
| THE KINGS COMPANY   | FULL AID - OUTHOUSE                 | 49.36 | 7.61                                  |                |
| EVA'S AID           | BASIC FOOD / WATER                  | 54.2  | 4.84                                  |                |
| FINISH              | FULL AID - WASHROOMS                | 56    | 1.8                                   | 6PM            |