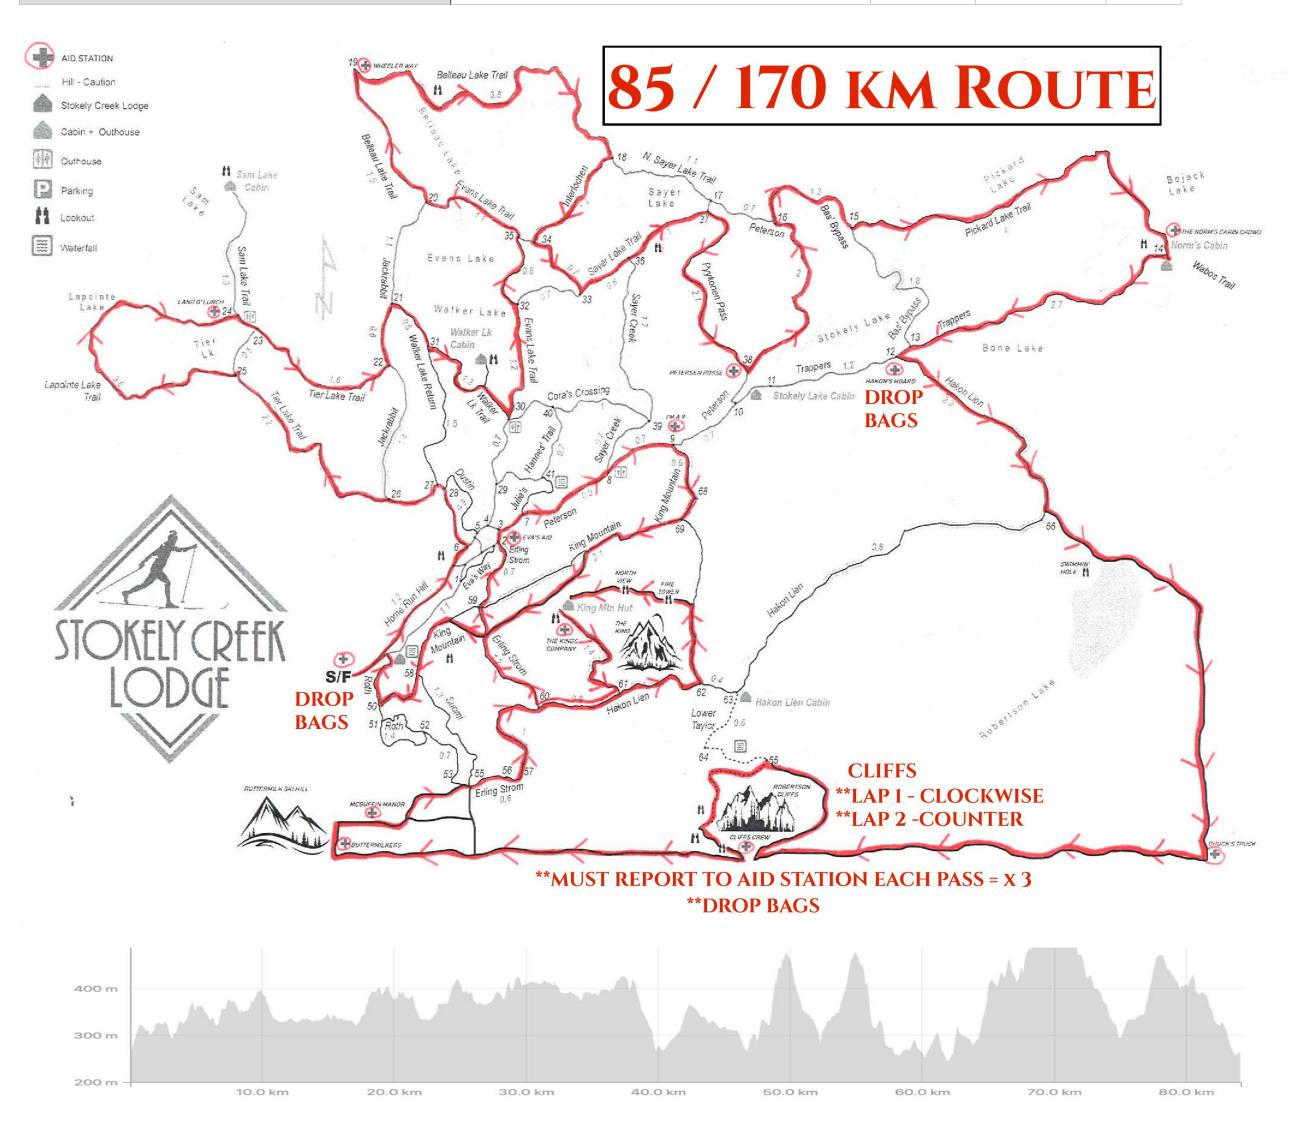

Ultra Trail Stokely Creek - 85KM Aid Station Charting / Cutoffs - 3AM START / 6PM FINISH Saturday, September 24, 2022

| FULL AID              | AID / WASHROOM                      | KM    | Distance between aid | CUTOFFS |
|-----------------------|-------------------------------------|-------|----------------------|---------|
| LAND O'LURCH          | WATER - OUTHOUSE                    | 8.56  |                      |         |
| WHEELER WAY           | BASIC FOOD / WATER                  | 17.41 | 8.85                 |         |
| PETERSEN POSSE        | BASIC FOOD / WATER                  | 26.24 | 8.83                 |         |
| THE NORMS CABIN CROWD | FULL AID - OUTHOUSE                 | 33.41 | 7.17                 |         |
| HAKONS HOARD          | FULL AID - DROP BAGS                | 36.39 | 2.98                 |         |
| CHUCK'S TRUCK         | BASIC FOOD / WATER                  | 42.26 | 5.87                 |         |
| CLIFFS CREW PASS #1   | FULL AID- DROP BAGS - OUTHOUSE      | 47.54 | 5.28                 |         |
| CLIFFS CREW PASS #2   | FULL AID- DROP BAGS - OUTHOUSE      | 52.29 | 4.75                 |         |
| CLIFFS CREW PASS #3   | FULL AID- DROP BAGS - OUTHOUSE      | 57.21 | 4.92                 |         |
| BUTTERMILKERS         | WATER                               | 62.25 | 5.04                 |         |
| McGUFFIN MANOR        | BASIC FOOD / WATER - HOUSE BATHROOM | 63.48 | 1.23                 |         |
| THE KINGS COMPANY     | FULL AID - OUTHOUSE                 | 70.85 | 7.37                 |         |
| EVA'S AID             | BASIC FOOD / WATER                  | 74.89 | 4.04                 | 5:30PM  |
| I'M A 9               | WATER                               | 77.94 | 3.05                 |         |
| FINISH                | FULL AID - DROP BAGS - WASHROOMS    | 85    | 7.06                 | 6:00PM  |