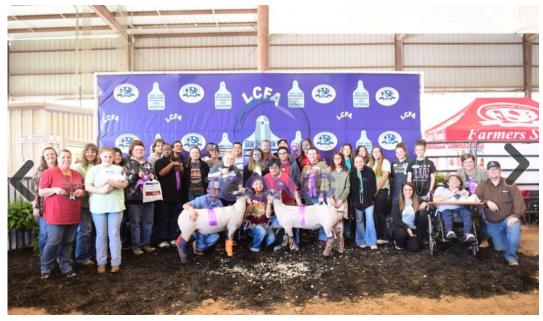

## Heart of a Champion Livestock Show

Thursday, March 24, 2022 at 1:00 p.m.

Held at the Limestone County Showbarn

For 7th-12th grade Special needs children served in the Life Skills setting in Groesbeck, Mexia, and Coolidge

Come join us for a special time in the ring with these youth showing a goat, lamb, or rabbit! Animals provided for youth along with 4-H and FFA youth volunteers to assist the kids in the ring. All participants get a prize!

A livestock show you won't want to miss!

Sign up at the Extension Office in the courthouse or with your Teachers at School.

Registration is due March 11th!!

Limestone County
Fair Association