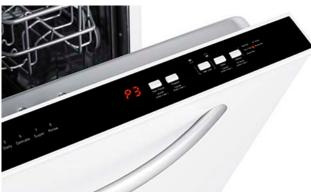

### Cooking\*

\*Also available with no cooking appliance



Pre-Installed 115V Radiant or Induction Cooktop



Pre-Installed 115V Coil Elements



Full-Sized Coil, Smooth-Top, or Gas Range with Oven

#### **Storage Convenience**



Cabinet(s) on all units



Appliance Station Shelf

#### Sink & Faucet Included



Standard Hot/Cold Faucet Available on the Left or Right



No-Plumbing Option with Water Pump

Optional Wall

Cabinets

#### **Popular Alternatives With Upgraded Functionality**

#### **All-In-One Laundry Option**

### Add our popular 115V non-vented all-in-one washer/dryer





#### **Full-Sized Cooking**

Change your 2-burner cooktop for a full-sized gas, coil, or smooth-top range with oven







#### **Dishwasher Option**

Add our ENERGY STAR certified European dishwasher





#### **Specialty Choices for Every Application**

#### **Healthcare Series**



For doctors' offices, medical clinics, and other facilities.

#### **Wellness Room Line**



Includes our MOMCUBE® refrigerator for breast milk storage.

#### **Portable No-Plumbing**



Hand Wash Station for areas without direct water lines.

#### **Deluxe Outdoor Carts**



Keep the party on the move! Mobile bars in a variety of styles.

#### **Fully Assembled Casework**



Casework suites with the appliances included.

# Further customization available across all of our product lines.

For more information, visit summitappliance.com