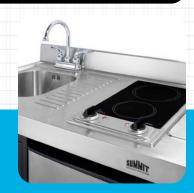

#### Cooking\*

\*Also available with no cooking appliance

Pre-Installed 115V Radiant or Induction Cooktop

Pre-Installed 115V Coil Elements

Full-Sized Coil, Smooth-Top, or Gas Range with Oven

#### Sink & Faucet Included

Standard Hot/Cold Faucet Available on the Left or Right

No-Plumbing Option with Water Pump

Optional Wall

Cabinets