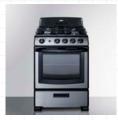

#### Cooking\*

\*Also available with no cooking appliance

Pre-Installed 115V Radiant or Induction Cooktop

Pre-Installed 115V Coil Elements

Full-Sized Coil, Smooth-Top, or Gas Range with Oven

#### **Full-Sized Cooking**

Change your 2-burner cooktop for a full-sized gas, coil, or smooth-top range with oven