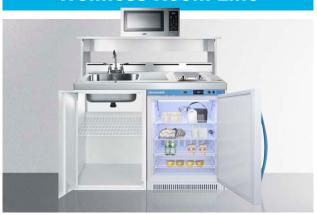

#### **Wellness Room Line**

Includes our MOMCUBE® refrigerator for breast milk storage.