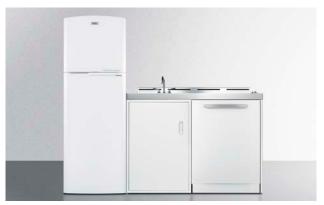

## Since 1969, Summit Appliance has been the industry's answer to bringing full kitchen convenience in smaller living spaces.

Our all-in-one kitchenettes are the perfect solution for non-traditional environments that still need a reliable system for storing and preparing meals.

#### **Classic Kitchenettes**

Available Widths: 30" 36" 39" 48" 54" 60" 72" 75" 85" Height: Standard 36" or ADA Compliant 34"

#### Refrigerator

2-Door 3.2 cu.ft. Compact

European 5.1 cu.ft. Refrigerator with Freezer Compartment

Full-Sized Frost-Free Choices

#### **Storage Convenience**

Cabinet(s) on all units

Appliance Station Shelf

#### Sink & Faucet Included

Standard Hot/Cold Faucet Available on the Left or Right

No-Plumbing Option with Water Pump

Optional Wall

Cabinets