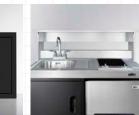

#### **Classic Kitchenettes**

Available Widths: 30" 36" 39" 48" 54" 60" 72" 75" 85" Height: Standard 36" or ADA Compliant 34"

#### Sink & Faucet Included

Standard Hot/Cold Faucet Available on the Left or Right

No-Plumbing Option with Water Pump

Optional Wall

Cabinets