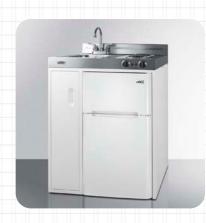

#### **Classic Kitchenettes**

Available Widths: 30" 36" 39" 48" 54" 60" 72" 75" 85" Height: Standard 36" or ADA Compliant 34"

#### Refrigerator

2-Door 3.2 cu.ft. Compact

European 5.1 cu.ft. Refrigerator with Freezer Compartment

Full-Sized Frost-Free Choices

#### Cooking\*

\*Also available with no cooking appliance

Pre-Installed 115V Radiant or Induction Cooktop

Pre-Installed 115V Coil Elements

Full-Sized Coil, Smooth-Top, or Gas Range with Oven