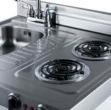

#### Cooking\*

\*Also available with no cooking appliance

Pre-Installed 115V Radiant or Induction Cooktop

Pre-Installed 115V Coil Elements

Full-Sized Coil, Smooth-Top, or Gas Range with Oven

#### Sink & Faucet Included

Standard Hot/Cold Faucet Available on the Left or Right

No-Plumbing Option with Water Pump

Optional Wall

Cabinets