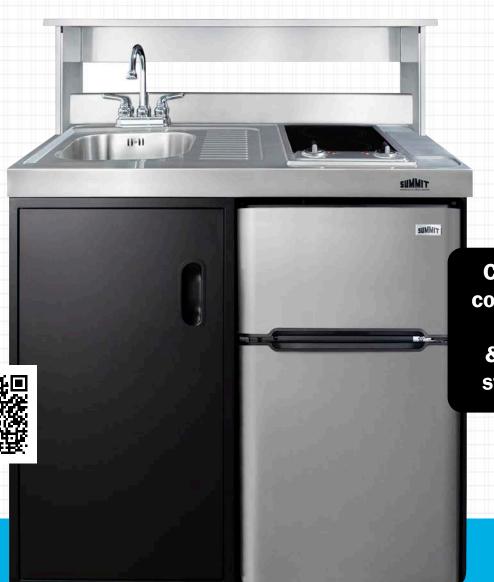

# **ALL-IN-ONE**COMBINATION KITCHENS

Complete one-piece cooking, refrigeration, housecare, sink, & storage solutions starting at 30" wide

Tiny Homes • Hotel Kitchens • Temporary Living Quarters
In-Law Suites • Office Break Rooms • Pop-Up Healthcare Clinics
Mobile Homes • SROs • & More

#### **Classic Kitchenettes**

Available Widths: 30" 36" 39" 48" 54" 60" 72" 75" 85" Height: Standard 36" or ADA Compliant 34"

#### Refrigerator

2-Door 3.2 cu.ft. Compact

European 5.1 cu.ft. Refrigerator with Freezer Compartment

Full-Sized Frost-Free Choices

#### Cooking\*

\*Also available with no cooking appliance

Pre-Installed 115V Radiant or Induction Cooktop

Pre-Installed 115V Coil Elements

Full-Sized Coil, Smooth-Top, or Gas Range with Oven

#### **Storage Convenience**

Cabinet(s) on all units

Appliance Station Shelf

#### Sink & Faucet Included

Standard Hot/Cold Faucet Available on the Left or Right

No-Plumbing Option with Water Pump

Optional Wall

Cabinets