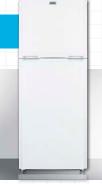

#### Refrigerator

2-Door 3.2 cu.ft. Compact

European 5.1 cu.ft. Refrigerator with Freezer Compartment

Full-Sized Frost-Free Choices