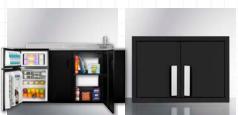

#### Refrigerator

2-Door 3.2 cu.ft. Compact

European 5.1 cu.ft. Refrigerator with Freezer Compartment

Full-Sized Frost-Free Choices

#### **Storage Convenience**

Cabinet(s) on all units

Appliance Station Shelf

#### Sink & Faucet Included

Standard Hot/Cold Faucet Available on the Left or Right

No-Plumbing Option with Water Pump

Optional Wall

Cabinets