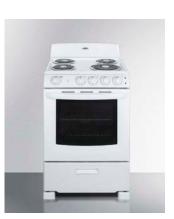

#### Cooking\*

\*Also available with no cooking appliance

Pre-Installed 115V Radiant or Induction Cooktop

Pre-Installed 115V Coil Elements

Full-Sized Coil, Smooth-Top, or Gas Range with Oven

#### **Full-Sized Cooking**

Change your 2-burner cooktop for a full-sized gas, coil, or smooth-top range with oven