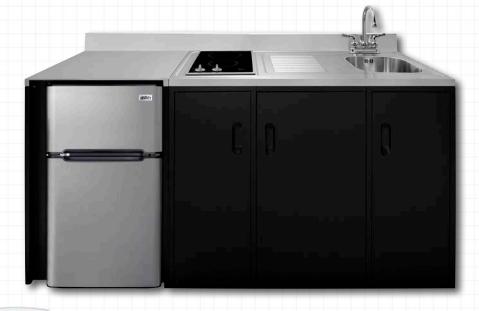

#### **Full-Sized Cooking**

Change your 2-burner cooktop for a full-sized gas, coil, or smooth-top range with oven

#### **Fully Assembled Casework**

Casework suites with the appliances included.