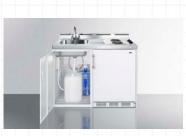

#### **Classic Kitchenettes**

Available Widths: 30" 36" 39" 48" 54" 60" 72" 75" 85" Height: Standard 36" or ADA Compliant 34"

#### Refrigerator

2-Door 3.2 cu.ft. Compact

European 5.1 cu.ft. Refrigerator with Freezer Compartment

Full-Sized Frost-Free Choices

#### Cooking\*

\*Also available with no cooking appliance

Pre-Installed 115V Radiant or Induction Cooktop

Pre-Installed 115V Coil Elements

Full-Sized Coil, Smooth-Top, or Gas Range with Oven

#### **Storage Convenience**

Cabinet(s) on all units

Appliance Station Shelf

#### Sink & Faucet Included

Standard Hot/Cold Faucet Available on the Left or Right

No-Plumbing Option with Water Pump

Optional Wall

Cabinets