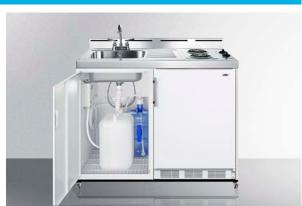

#### **Portable No-Plumbing**

Hand Wash Station for areas without direct water lines.