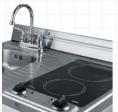

#### Cooking\*

\*Also available with no cooking appliance

Pre-Installed 115V Radiant or Induction Cooktop

Pre-Installed 115V Coil Elements

Full-Sized Coil, Smooth-Top, or Gas Range with Oven

#### Sink & Faucet Included

Standard Hot/Cold Faucet Available on the Left or Right

No-Plumbing Option with Water Pump

Optional Wall

Cabinets