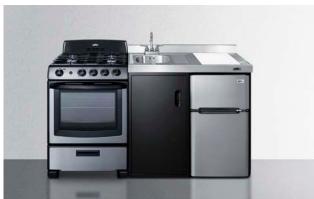

#### **Full-Sized Cooking**

Change your 2-burner cooktop for a full-sized gas, coil, or smooth-top range with oven