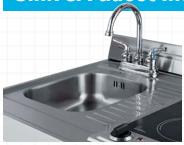

#### Sink & Faucet Included

Standard Hot/Cold Faucet Available on the Left or Right

No-Plumbing Option with Water Pump

Optional Wall

Cabinets