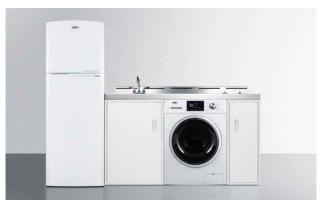

#### **All-In-One Laundry Option**

### Add our popular 115V non-vented all-in-one washer/dryer