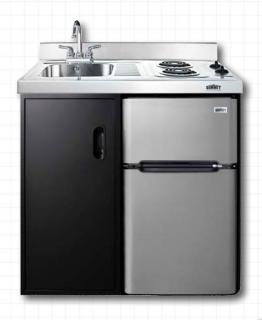

#### **Classic Kitchenettes**

Available Widths: 30" 36" 39" 48" 54" 60" 72" 75" 85" Height: Standard 36" or ADA Compliant 34"

#### Refrigerator

2-Door 3.2 cu.ft. Compact

European 5.1 cu.ft. Refrigerator with Freezer Compartment

Full-Sized Frost-Free Choices

#### Cooking\*

\*Also available with no cooking appliance

Pre-Installed 115V Radiant or Induction Cooktop

Pre-Installed 115V Coil Elements

Full-Sized Coil, Smooth-Top, or Gas Range with Oven

#### **Storage Convenience**

Cabinet(s) on all units

Appliance Station Shelf

#### Sink & Faucet Included

Standard Hot/Cold Faucet Available on the Left or Right

No-Plumbing Option with Water Pump

Optional Wall

Cabinets