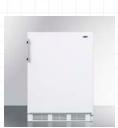

#### Refrigerator

2-Door 3.2 cu.ft. Compact

European 5.1 cu.ft. Refrigerator with Freezer Compartment

Full-Sized Frost-Free Choices