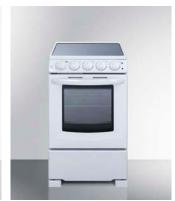

#### Cooking\*

\*Also available with no cooking appliance

Pre-Installed 115V Radiant or Induction Cooktop

Pre-Installed 115V Coil Elements

Full-Sized Coil, Smooth-Top, or Gas Range with Oven

#### **Full-Sized Cooking**

Change your 2-burner cooktop for a full-sized gas, coil, or smooth-top range with oven