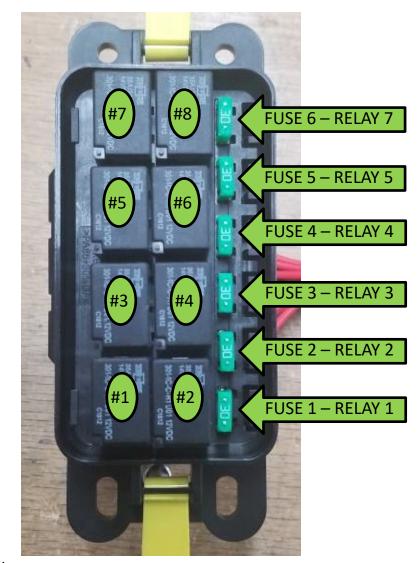

## PDM-01 – FUSE RELAY DETAILS

## NOTES:

RELAY'S #6 AND #8 ARE FED DIRECT WITH BATTERY POWER, WITH NO FUSE. THESE TWO TYPICALLY ARE USED FOR IGNITION OR STARTER RELAYS.

IF THERE ARE QUESTIONS, PLEASE CALL 815-866-6195