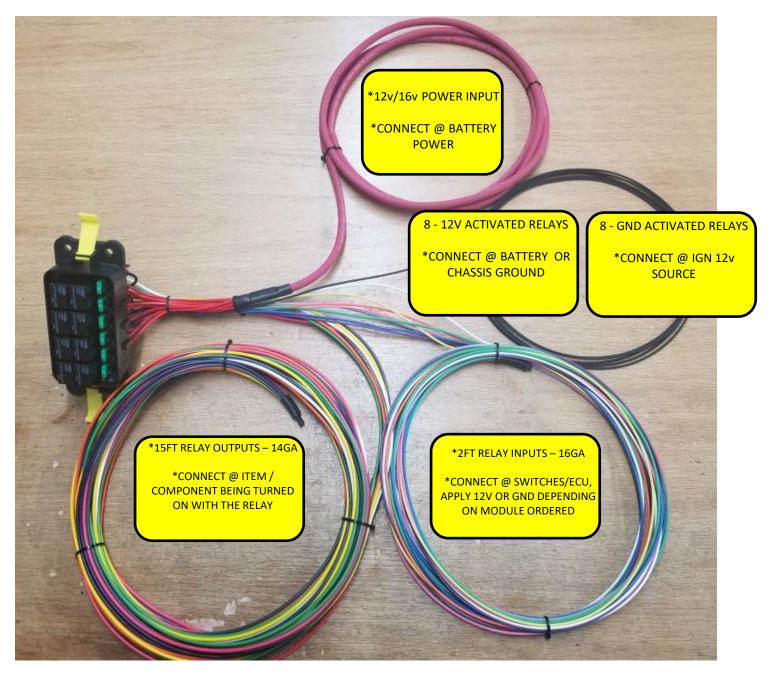

## PDM-01 – WIRING BUNDLE DETAILS

## AUXILLARY PDM-01 - STD 8 RELAY MODULE - 12V OR GND ACTIVATION MODULE

| PDM-01 RELAY INPUTS                   | WIRE COLOR  | WIRE SIZE | LENGTH | DEUTSCH PIN |
|---------------------------------------|-------------|-----------|--------|-------------|
|                                       |             |           |        |             |
| RELAY #1 INPUT - 12V OR GND ACTIVATED | PURPLE      | 16GA      | 18"    | 8 PIN - 1   |
| RELAY #2 INPUT - 12V OR GND ACTIVATED | LIGHT BLUE  | 16GA      | 18"    | 8 PIN - 2   |
| RELAY #3 INPUT - 12V OR GND ACTIVATED | DARK BLUE   | 16GA      | 18"    | 8 PIN - 3   |
| RELAY #4 INPUT - 12V OR GND ACTIVATED | GRAY        | 16GA      | 18"    | 8 PIN - 4   |
| RELAY #5 INPUT - 12V OR GND ACTIVATED | ORANGE      | 16GA      | 18"    | 8 PIN - 5   |
| RELAY #6 INPUT - 12V OR GND ACTIVATED | YELLOW      | 16GA      | 18"    | 8 PIN - 6   |
| RELAY #7 INPUT -12V OR GND ACTIVATED  | LIGHT GREEN | 16GA      | 18"    | 8 PIN - 7   |
| RELAY #8 INPUT - 12V OR GND ACTIVATED | WHITE       | 16GA      | 18"    | 8 PIN - 8   |

| PDM-01 RELAY OUTPUTS         | WIRE COLOR  | WIRE SIZE | <b>LENGTH</b> |  |
|------------------------------|-------------|-----------|---------------|--|
|                              |             |           |               |  |
| RELAY #1 - PIN 87 12v OUTPUT | PURPLE      | 14GA      | 15FT          |  |
| RELAY #2 - PIN 87 12v OUTPUT | LIGHT BLUE  | 14GA      | 15FT          |  |
| RELAY #3 - PIN 87 12v OUTPUT | DARK BLUE   | 14GA      | 15FT          |  |
| RELAY #4 - PIN 87 12v OUTPUT | GRAY        | 14GA      | 15FT          |  |
| RELAY #5 - PIN 87 12v OUTPUT | ORANGE      | 14GA      | 15FT          |  |
| RELAY #6 - PIN 87 12v OUTPUT | YELLOW      | 14GA      | 15FT          |  |
| RELAY #7 - PIN 87 12v OUTPUT | LIGHT GREEN | 14GA      | 15FT          |  |
| RELAY #8 - PIN 87 12v OUTPUT | WHITE       | 14GA      | 15FT          |  |

| MAIN CONNECTIONS                                             | WIRE COLOR | WIRE SIZE | <u>LENGTH</u> | DEUTSCH PIN |
|--------------------------------------------------------------|------------|-----------|---------------|-------------|
| CONNECT AT BATT GND SOURCE (FOR 12V ACTIVATED RELAYS)        | BLACK      | 14GA      | 10FT          |             |
| OR CONNECT AT IGNITION 12v SOURCE (FOR GND ACTIVATED RELAYS) |            |           |               |             |
|                                                              |            |           |               |             |
| CONNECT AT BATTERY 12v - 6GA POWER CABLE                     | RED        | 6GA       | 8FT           |             |
| 12v INPUT TO SWITCH PANEL                                    | RED        | 16GA      | 18"           | 12 PIN - 11 |
| GND INPUT TO SW. PANEL                                       | BLACK      | 16GA      | 18"           | 12 PIN - 12 |