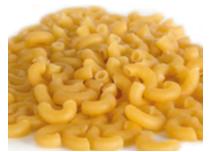

### Collector bottle directly connected to discharge tube:

Ground material directly collectable without material loss.

Green peas / grinding gap 9

Coffee beans / grinding gap 9

Pasta / grinding gap 9