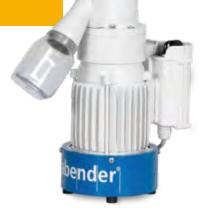

# Break Mill SNZ

Laboratory mill for sample preparation for analysis of moisture, fat and protein content as well as gluten quality

... where quality is measured.

## Break Mill SM 4

For sample preparation for the analysis of moisture, protein or fat content as well as gluten quality

The Brabender Break Mill SM 4 is a small, sturdy laboratory mill for all sorts of grain like wheat, rye, oats, barley, or rice. Even bigger kernels like corn or large and thin materials such as hulls or chaff are broken reliably without any problems.