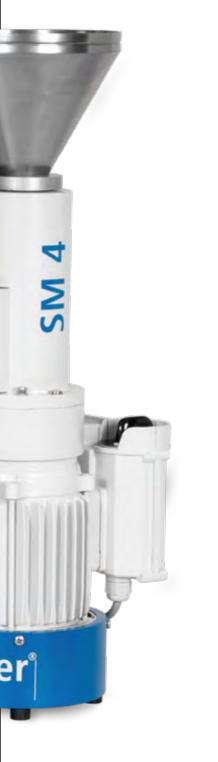

## Break Mill SM 4

For sample preparation for the analysis of moisture, protein or fat content as well as gluten quality

The Brabender Break Mill SM 4 is a small, sturdy laboratory mill for all sorts of grain like wheat, rye, oats, barley, or rice. Even bigger kernels like corn or large and thin materials such as hulls or chaff are broken reliably without any problems.

The special construction of the milling system prevents heating of the grinding stock and loss of moisture during processing.

This makes the Brabender Break Mill SM 4 the optimum instrument for the preparation of grain samples for moisture, protein and fat analysis as well as gluten quality analysis with the Brabender GlutoPeak.

## **Technical Data**

- Throughput: 50 g / 10 sec. depending on the particle size
- Mains connection: 1x 230 V; 50 Hz + N + PE; 1.9 A 1x 115 V; 60 Hz + PE; 3.1 A
- Dimensions (W x H x D): 148 x 517 x 230 mm (with feed hopper)
- Weight : approx. 7 kg net