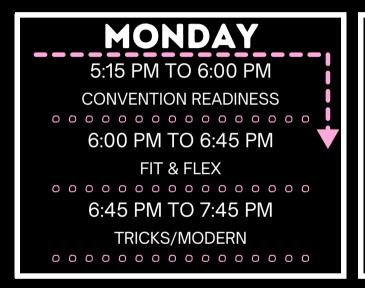

djustments are made throughout the season to ensure they are placed in the appropriate level.

### For first-time registrations, please choose classes based on your child's age:

• Creative Movement: Ages 2-5

• Level One: Ages 6-8

Level Two: Ages 9-12

• Level Three: Ages 13+

### **Beyond the Steps: Choreography Program**

Our choreography program is open to all students, regardless of whether they train at YAS. Students aged 10+ can apply to participate in this program.



### SEASON 24/25

# CREATIVE MOVEMENT & LEVEL ONE SCHEDULE AGES 2 TO 5 & 6 TO 8

# A:15 PM TO 5:15 PM BALLET/TAP (LEVEL 1) 5:15 PM TO 6:00 PM LEAPS & TURNS (LEVEL 1) 6:00 PM TO 6:45 PM FIT & FLEX









### SEASON 24/25

### LEVEL TWO SCHEDULE AGES 9 to 12













## SEASON 24/25

# LEVEL 3 SCHEDULE AGES 13+