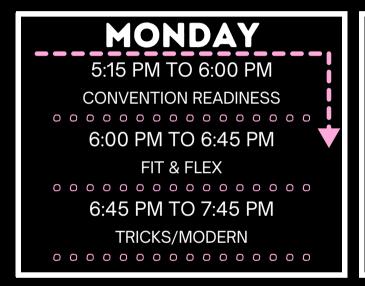

another. Students are assessed at their first class, and adjustments are made throughout the season to ensure they are placed in the appropriate level.

### For first-time registrations, please choose classes based on your child's age:

• Creative Movement: Ages 2-5

• Level One: Ages 6-8

Level Two: Ages 9-12

• Level Three: Ages 13+

### **Beyond the Steps: Choreography Program**

Our choreography program is open to all students, regardless of whether they train at YAS. Students aged 10+ can apply to participate in this program.



### SEASON 24/25

# CREATIVE MOVEMENT & LEVEL ONE SCHEDULE AGES 2 TO 5 & 6 TO 8

# A:15 PM TO 5:15 PM BALLET/TAP (LEVEL 1) 5:15 PM TO 6:00 PM LEAPS & TURNS (LEVEL 1) 6:00 PM TO 6:45 PM FIT & FLEX









### SEASON 24/25

### LEVEL TWO SCHEDULE AGES 9 to 12













## SEASON 24/25

# LEVEL 3 SCHEDULE AGES 13+