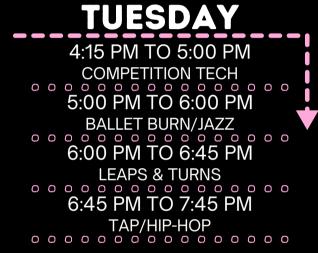

other. Students are assessed at their first class, and adjustments are made throughout the season to ensure they are placed in the appropriate level.

### For first-time registrations, please choose classes based on your child's age:

• Creative Movement: Ages 2-5

• Level One: Ages 6-8

Level Two: Ages 9-12

• Level Three: Ages 13+

### **Beyond the Steps: Choreography Program**

Our choreography program is open to all students, regardless of whether they train at YAS. Students aged 10+ can apply to participate in this program.



### SEASON 24/25

# CREATIVE MOVEMENT & LEVEL ONE SCHEDULE AGES 2 TO 5 & 6 TO 8

# A:15 PM TO 5:15 PM BALLET/TAP (LEVEL 1) 5:15 PM TO 6:00 PM LEAPS & TURNS (LEVEL 1) 6:00 PM TO 6:45 PM FIT & FLEX









### SEASON 24/25

### LEVEL TWO SCHEDULE AGES 9 to 12













## SEASON 24/25

# LEVEL 3 SCHEDULE AGES 13+