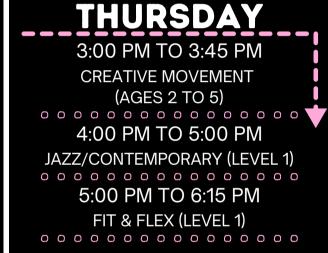

s. A dancer may be a Level One in one genre and Level Two in another. Students are assessed at their first class, and adjustments are made throughout the season to ensure they are placed in the appropriate level.

### For first-time registrations, please choose classes based on your child's age:

• Creative Movement: Ages 2-5

• Level One: Ages 6-8

Level Two: Ages 9-12

• Level Three: Ages 13+

### **Beyond the Steps: Choreography Program**

Our choreography program is open to all students, regardless of whether they train at YAS. Students aged 10+ can apply to participate in this program.



### SEASON 24/25

# CREATIVE MOVEMENT & LEVEL ONE SCHEDULE AGES 2 TO 5 & 6 TO 8

# A:15 PM TO 5:15 PM BALLET/TAP (LEVEL 1) 5:15 PM TO 6:00 PM LEAPS & TURNS (LEVEL 1) 6:00 PM TO 6:45 PM FIT & FLEX









### SEASON 24/25

### LEVEL TWO SCHEDULE AGES 9 to 12













## SEASON 24/25

# LEVEL 3 SCHEDULE AGES 13+