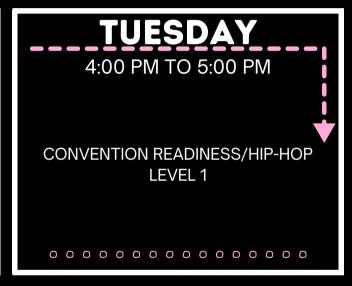

res. A dancer may be a Level One in one genre and Level Two in another. Students are assessed at their first class, and adjustments are made throughout the season to ensure they are placed in the appropriate level.

### For first-time registrations, please choose classes based on your child's age:

• Creative Movement: Ages 2-5

• Level One: Ages 6-8

Level Two: Ages 9-12

• Level Three: Ages 13+

### **Beyond the Steps: Choreography Program**

Our choreography program is open to all students, regardless of whether they train at YAS. Students aged 10+ can apply to participate in this program.



### SEASON 24/25

# CREATIVE MOVEMENT & LEVEL ONE SCHEDULE AGES 2 TO 5 & 6 TO 8

# A:15 PM TO 5:15 PM BALLET/TAP (LEVEL 1) 5:15 PM TO 6:00 PM LEAPS & TURNS (LEVEL 1) 6:00 PM TO 6:45 PM FIT & FLEX









### SEASON 24/25

### LEVEL TWO SCHEDULE AGES 9 to 12













## SEASON 24/25

# LEVEL 3 SCHEDULE AGES 13+