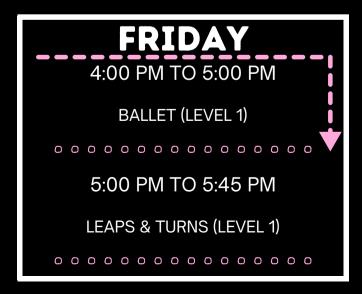

A dancer may be a Level One in one genre and Level Two in another. Students are assessed at their first class, and adjustments are made throughout the season to ensure they are placed in the appropriate level.

### For first-time registrations, please choose classes based on your child's age:

• Creative Movement: Ages 2-5

• Level One: Ages 6-8

Level Two: Ages 9-12

• Level Three: Ages 13+

### **Beyond the Steps: Choreography Program**

Our choreography program is open to all students, regardless of whether they train at YAS. Students aged 10+ can apply to participate in this program.



### SEASON 24/25

# CREATIVE MOVEMENT & LEVEL ONE SCHEDULE AGES 2 TO 5 & 6 TO 8

# A:15 PM TO 5:15 PM BALLET/TAP (LEVEL 1) 5:15 PM TO 6:00 PM LEAPS & TURNS (LEVEL 1) 6:00 PM TO 6:45 PM FIT & FLEX









### SEASON 24/25

### LEVEL TWO SCHEDULE AGES 9 to 12













## SEASON 24/25

# LEVEL 3 SCHEDULE AGES 13+