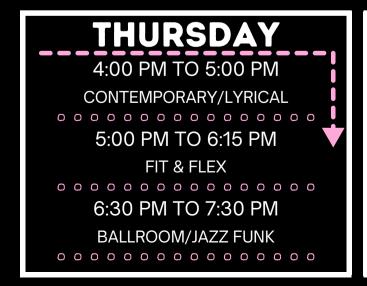

r. Students are assessed at their first class, and adjustments are made throughout the season to ensure they are placed in the appropriate level.

### For first-time registrations, please choose classes based on your child's age:

• Creative Movement: Ages 2-5

• Level One: Ages 6-8

Level Two: Ages 9-12

• Level Three: Ages 13+

### **Beyond the Steps: Choreography Program**

Our choreography program is open to all students, regardless of whether they train at YAS. Students aged 10+ can apply to participate in this program.



### SEASON 24/25

# CREATIVE MOVEMENT & LEVEL ONE SCHEDULE AGES 2 TO 5 & 6 TO 8

# A:15 PM TO 5:15 PM BALLET/TAP (LEVEL 1) 5:15 PM TO 6:00 PM LEAPS & TURNS (LEVEL 1) 6:00 PM TO 6:45 PM FIT & FLEX









### SEASON 24/25

### LEVEL TWO SCHEDULE AGES 9 to 12













## SEASON 24/25

# LEVEL 3 SCHEDULE AGES 13+