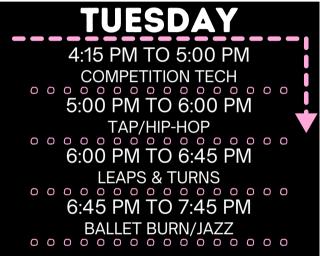

ustments are made throughout the season to ensure they are placed in the appropriate level.

### For first-time registrations, please choose classes based on your child's age:

• Creative Movement: Ages 2-5

• Level One: Ages 6-8

Level Two: Ages 9-12

• Level Three: Ages 13+

### **Beyond the Steps: Choreography Program**

Our choreography program is open to all students, regardless of whether they train at YAS. Students aged 10+ can apply to participate in this program.



### SEASON 24/25

# CREATIVE MOVEMENT & LEVEL ONE SCHEDULE AGES 2 TO 5 & 6 TO 8

# A:15 PM TO 5:15 PM BALLET/TAP (LEVEL 1) 5:15 PM TO 6:00 PM LEAPS & TURNS (LEVEL 1) 6:00 PM TO 6:45 PM FIT & FLEX









### SEASON 24/25

### LEVEL TWO SCHEDULE AGES 9 to 12













## SEASON 24/25

# LEVEL 3 SCHEDULE AGES 13+