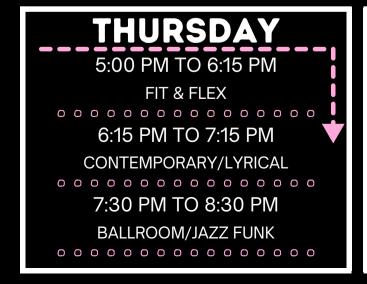

ents are made throughout the season to ensure they are placed in the appropriate level.

### For first-time registrations, please choose classes based on your child's age:

• Creative Movement: Ages 2-5

• Level One: Ages 6-8

Level Two: Ages 9-12

• Level Three: Ages 13+

### **Beyond the Steps: Choreography Program**

Our choreography program is open to all students, regardless of whether they train at YAS. Students aged 10+ can apply to participate in this program.



### SEASON 24/25

# CREATIVE MOVEMENT & LEVEL ONE SCHEDULE AGES 2 TO 5 & 6 TO 8

# A:15 PM TO 5:15 PM BALLET/TAP (LEVEL 1) 5:15 PM TO 6:00 PM LEAPS & TURNS (LEVEL 1) 6:00 PM TO 6:45 PM FIT & FLEX









### SEASON 24/25

### LEVEL TWO SCHEDULE AGES 9 to 12













## SEASON 24/25

# LEVEL 3 SCHEDULE AGES 13+