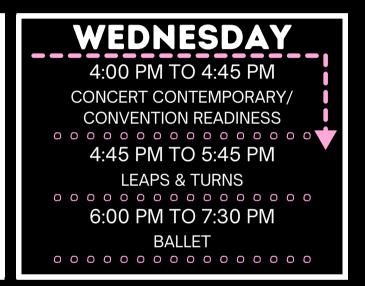

her. Students are assessed at their first class, and adjustments are made throughout the season to ensure they are placed in the appropriate level.

### For first-time registrations, please choose classes based on your child's age:

• Creative Movement: Ages 2-5

• Level One: Ages 6-8

Level Two: Ages 9-12

• Level Three: Ages 13+

### **Beyond the Steps: Choreography Program**

Our choreography program is open to all students, regardless of whether they train at YAS. Students aged 10+ can apply to participate in this program.



### SEASON 24/25

# CREATIVE MOVEMENT & LEVEL ONE SCHEDULE AGES 2 TO 5 & 6 TO 8

# A:15 PM TO 5:15 PM BALLET/TAP (LEVEL 1) 5:15 PM TO 6:00 PM LEAPS & TURNS (LEVEL 1) 6:00 PM TO 6:45 PM FIT & FLEX









### SEASON 24/25

### LEVEL TWO SCHEDULE AGES 9 to 12













## SEASON 24/25

# LEVEL 3 SCHEDULE AGES 13+