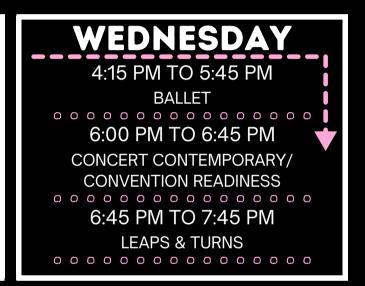

tments are made throughout the season to ensure they are placed in the appropriate level.

### For first-time registrations, please choose classes based on your child's age:

• Creative Movement: Ages 2-5

• Level One: Ages 6-8

Level Two: Ages 9-12

• Level Three: Ages 13+

### **Beyond the Steps: Choreography Program**

Our choreography program is open to all students, regardless of whether they train at YAS. Students aged 10+ can apply to participate in this program.



### SEASON 24/25

# CREATIVE MOVEMENT & LEVEL ONE SCHEDULE AGES 2 TO 5 & 6 TO 8

# A:15 PM TO 5:15 PM BALLET/TAP (LEVEL 1) 5:15 PM TO 6:00 PM LEAPS & TURNS (LEVEL 1) 6:00 PM TO 6:45 PM FIT & FLEX









### SEASON 24/25

### LEVEL TWO SCHEDULE AGES 9 to 12













## SEASON 24/25

# LEVEL 3 SCHEDULE AGES 13+