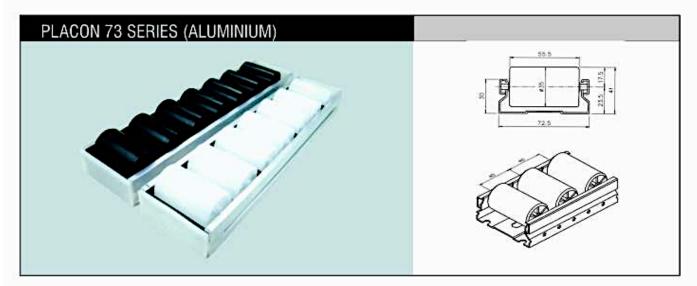

| 1.2 t                | 330 g/m |



| Product<br>Code | Thickness<br>(STEEL) | WEIGHT  |
|-----------------|----------------------|---------|
| ST - 1070       | 0.8 t                | 473 g/m |
| ST - 1110       | 1.1 t                | 734 g/m |



| Product<br>Code | Thickness<br>(STEEL) | WEIGHT  |
|-----------------|----------------------|---------|
| SL - 1100       | 1 t                  | 767 g/m |



| Product<br>Code | Thickness<br>(STEEL) | WEIGHT  |
|-----------------|----------------------|---------|
| PD - 1080       | 1 t                  | 540 g/m |



| Product<br>Code | Thickness<br>(STEEL) | WEIGHT |
|-----------------|----------------------|--------|
| CP-1100BK       | 1t                   | 676g/m |



#### METAL JOINTS





















#### PLACONS









## **TECHNICAL DATA**



| PIPE SPAN | ABS 1 | ABS 2  |
|-----------|-------|--------|
| 1.00 m    | 68 kg | 150 kg |
| 1.25 m    | 55 kg | 123 kg |
| 1.50 m    | 46 kg | 100 kg |
| 1.75 m    | 39 kg | 88 kg  |
| 2.00 m    | 34 kg | 75 kg  |
| 2.25 m    | 30 kg | 68 kg  |
| 2.50 m    | 27 kg | 62 kg  |

#### SPARE PARTS















#### **Boards & Sheets**





### **Rack Design**



Textile



Aerospace



Hardware Shelf



Maintainace



Electronics



Metal Sheet Storage

#### **Flow Structure Design**



Assembly FIFO table



Continuos Inspection table



Supermarket



FIFO with return









#### **Trolley Design**



Bin Trolley



Container Transport



Storedge Trolley



Assembly Trolley



www.storedgeindia.com

#### **Workstation Design**



**FIFO Assembly Station**