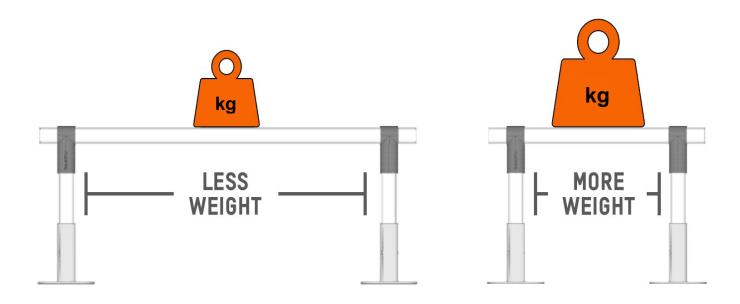

## **TECHNICAL DATA**

| PIPE SPAN | ABS 1 | ABS 2  |
|-----------|-------|--------|
| 1.00 m    | 68 kg | 150 kg |
| 1.25 m    | 55 kg | 123 kg |
| 1.50 m    | 46 kg | 100 kg |
| 1.75 m    | 39 kg | 88 kg  |
| 2.00 m    | 34 kg | 75 kg  |
| 2.25 m    | 30 kg | 68 kg  |
| 2.50 m    | 27 kg | 62 kg  |