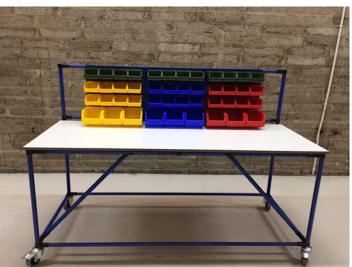

#### **Workstation Design**

**FIFO Assembly Station** 

Drawer Bench

Packaging Station 1

Packaging Station 2

Pipe Cutting Station