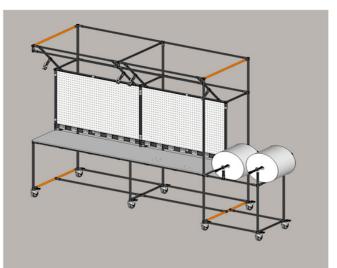

#### **Workstation Design**

**FIFO Assembly Station** 

Drawer Bench

Packaging Station 1

Packaging Station 2

Pipe Cutting Station