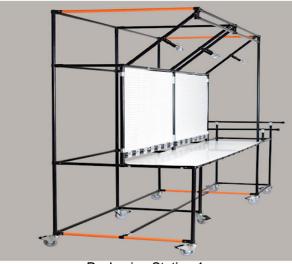

#### **Workstation Design**

**FIFO Assembly Station** 

Drawer Bench

Packaging Station 1

Packaging Station 2

Pipe Cutting Station