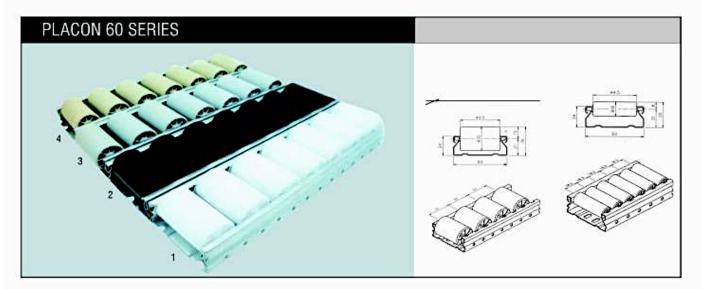

50       | 1.2 t                | 330 g/m |



| Product<br>Code | Thickness<br>(STEEL) | WEIGHT  |
|-----------------|----------------------|---------|
| ST - 1070       | 0.8 t                | 473 g/m |
| ST - 1110       | 1.1 t                | 734 g/m |



| Product<br>Code | Thickness<br>(STEEL) | WEIGHT  |
|-----------------|----------------------|---------|
| SL - 1100       | 1 t                  | 767 g/m |



| Product<br>Code | Thickness<br>(STEEL) | WEIGHT  |
|-----------------|----------------------|---------|
| PD - 1080       | 1 t                  | 540 g/m |



| Product<br>Code | Thickness<br>(STEEL) | WEIGHT |
|-----------------|----------------------|--------|
| CP-1100BK       | 1t                   | 676g/m |



#### METAL JOINTS





















#### PLACONS









## **TECHNICAL DATA**



| PIPE SPAN | ABS 1 | ABS 2  |
|-----------|-------|--------|
| 1.00 m    | 68 kg | 150 kg |
| 1.25 m    | 55 kg | 123 kg |
| 1.50 m    | 46 kg | 100 kg |
| 1.75 m    | 39 kg | 88 kg  |
| 2.00 m    | 34 kg | 75 kg  |
| 2.25 m    | 30 kg | 68 kg  |
| 2.50 m    | 27 kg | 62 kg  |

#### SPARE PARTS















#### **Boards & Sheets**





### **Rack Design**



Textile



Aerospace



Hardware Shelf



Maintainace



Electronics



Metal Sheet Storage

#### **Flow Structure Design**



Assembly FIFO table



Continuos Inspection table



Supermarket



FIFO with return









#### **Trolley Design**



Bin Trolley



Container Transport



Storedge Trolley



Assembly Trolley



www.storedgeindia.com

#### **Workstation Design**



**FIFO Assembly Station*