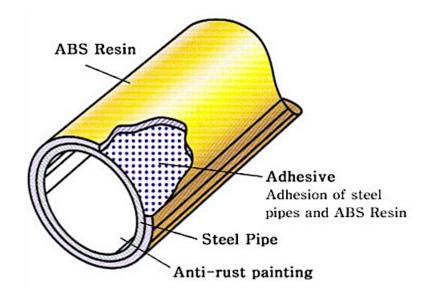

7 – THE LIGHT AND LINEAR FACTOR

in storedge

The pipe is a steel pipe coated with ABS Resin on the outer surface. An adhesive bond's the resin to the pipe preventing separation. The inner surface is non – corrosive. The pipe has excellent durability, chemical resistance, impact resistance, solid and light.