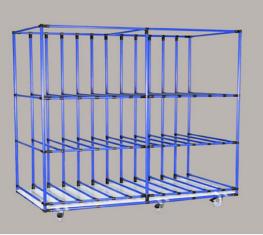

WEIGHT  |
|-----------------|----------------------|---------|
| PD - 1080       | 1 t                  | 540 g/m |



| Product<br>Code | Thickness<br>(STEEL) | WEIGHT |
|-----------------|----------------------|--------|
| CP-1100BK       | 1t                   | 676g/m |



#### METAL JOINTS





















#### PLACONS









## **TECHNICAL DATA**



| PIPE SPAN | ABS 1 | ABS 2  |
|-----------|-------|--------|
| 1.00 m    | 68 kg | 150 kg |
| 1.25 m    | 55 kg | 123 kg |
| 1.50 m    | 46 kg | 100 kg |
| 1.75 m    | 39 kg | 88 kg  |
| 2.00 m    | 34 kg | 75 kg  |
| 2.25 m    | 30 kg | 68 kg  |
| 2.50 m    | 27 kg | 62 kg  |

#### SPARE PARTS















#### **Boards & Sheets**





### **Rack Design**



Textile



Aerospace



Hardware Shelf



Maintainace



Electronics



Metal Sheet Storage

#### **Flow Structure Design**



Assembly FIFO table



Continuos Inspection table



Supermarket



FIFO with return









#### **Trolley Design**



Bin Trolley



Container Transport



Storedge Trolley



Assembly Trolley



www.storedgeindia.com

#### **Workstation Design**



**FIFO Assembly Station** 



Drawer Bench



Packaging Station 1



Packaging Station 2





Pipe Cutting Station



#### **PIPE & JOINT APPLICATIONS**



www.storedgeindia.com

#### VARIOUS STRUCTURES



PACKAGE TRAY SEQUENCE CART



ELECTRONIC PART SUPPLYING CART



ELECTRONIC PRODUCT MOVING CART



ELECTRONIC PART SUPPLYING CART





TROLEYS

SUN VISAR SEQUENCE CART





WORK STATION



#### VARIOUS STRUCTURES



PARTS SUPPLYING RACK FOR AUTOMOBILE ENGINE



ELECTRONIC PART BULK CA