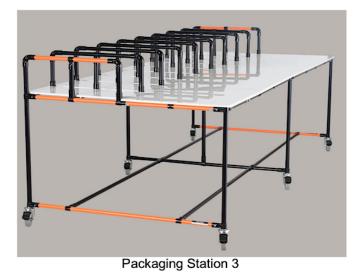

#### **Workstation Design**

**FIFO Assembly Station** 

Drawer Bench

Packaging Station 1

Packaging Station 2

Pipe Cutting Station