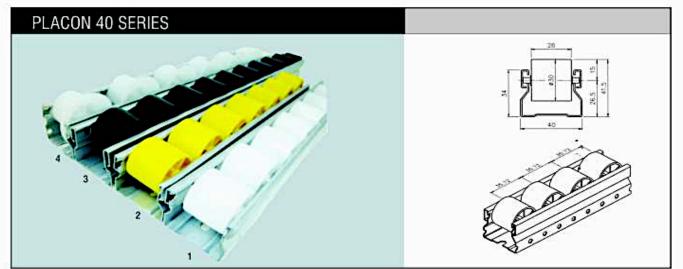

1150       | 1.2 t                | 330 g/m |



| Product<br>Code | Thickness<br>(STEEL) | WEIGHT  |
|-----------------|----------------------|---------|
| ST - 1070       | 0.8 t                | 473 g/m |
| ST - 1110       | 1.1 t                | 734 g/m |



| Product<br>Code | Thickness<br>(STEEL) | WEIGHT  |
|-----------------|----------------------|---------|
| SL - 1100       | 1 t                  | 767 g/m |



| Product<br>Code | Thickness<br>(STEEL) | WEIGHT  |
|-----------------|----------------------|---------|
| PD - 1080       | 1 t                  | 540 g/m |



| Product<br>Code | Thickness<br>(STEEL) | WEIGHT |
|-----------------|----------------------|--------|
| CP-1100BK       | 1t                   | 676g/m |



#### METAL JOINTS





















#### PLACONS









## **TECHNICAL DATA**



| PIPE SPAN | ABS 1 | ABS 2  |
|-----------|-------|--------|
| 1.00 m    | 68 kg | 150 kg |
| 1.25 m    | 55 kg | 123 kg |
| 1.50 m    | 46 kg | 100 kg |
| 1.75 m    | 39 kg | 88 kg  |
| 2.00 m    | 34 kg | 75 kg  |
| 2.25 m    | 30 kg | 68 kg  |
| 2.50 m    | 27 kg | 62 kg  |

#### SPARE PARTS















#### **Boards & Sheets**





### **Rack Design**



Textile



Aerospace



Hardware Shelf



Maintainace



Electronics



Metal Sheet Storage

#### **Flow Structure Design**



Assembly FIFO table



Continuos Inspection table



Supermarket



FIFO with return









#### **Trolley Design**



Bin Trolley



Container Transport



Storedge Trolley



Assembly Trolley



www.storedgeindia.com

#### **Workstation Design**



**FIFO Assembly Statio