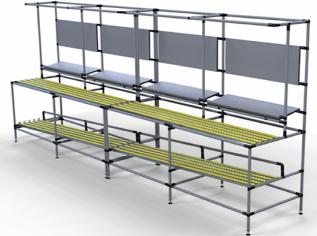

#### **Workstation Design**

**FIFO Assembly Station** 

Drawer Bench

Packaging Station 1

Packaging Station 2

Pipe Cutting Station