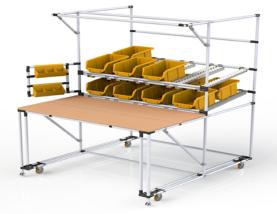

#### **Workstation Design**

**FIFO Assembly Station** 

Drawer Bench

Packaging Station 1

Packaging Station 2

Pipe Cutting Station