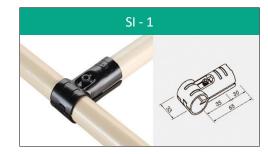

in storedge

Storedge Industries' Modular Racking system Will Promptly Implement Your Ideas, Give you the expected Instant Effects

Storedge's new system is an ideal material handling system that is wisely designed for all industries' material handling needs. It is smart, dynamic and flexible. It can make various types of storage racks, trolleys, production cell tables, viewing boards and gravity flow racks. In fact, the usage of pipe & joints system is limitless, add in your idea today!

#### PIPES



#### **METAL JOINTS**





















#### **PLASTIC JOINTS**



SI 202 – BOARD FIXING PLASTIC JOINT



# SI 112 – BOARD LEVELING PLASTIC Ø28

## PLACONS



# ACCESSORIES







# **CONCEPTS**

# **STORAGE RACKS**





## TROLLEYS



## WORKSTATIONS







The company is one of front runner in Manufacturing Material Handling **Equipment** in India. The core focus of the company lies in superior quality and excellent customer services. With expertise and constant innovation in the industry, company also undertakes turnkey projects with Design, Manufacturing, Supply, Erection and Commissioning activities. The production house has the capability to conduct in – house R & D and the company possesses exceptional talent for designing in terms of manpower, knowledge and technology.













storedge industries