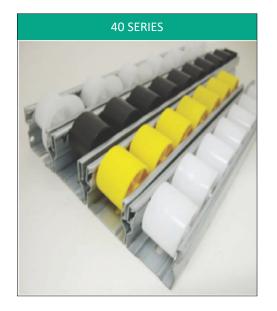

in storedge

Storedge Industries' Modular Racking system Will Promptly Implement Your Ideas, Give you the expected Instant Effects

Storedge's new system is an ideal material handling system that is wisely designed for all industries' material handling needs. It is smart, dynamic and flexible. It can make various types of storage racks, trolleys, production cell tables, viewing boards and gravity flow racks. In fact, the usage of pipe & joints system is limitless, add in your idea today!

#### PIPES



#### **METAL JOINTS**





















#### **PLASTIC JOINTS**



SI 202 – BOARD FIXING PLASTIC JOINT



# SI 112 – BOARD LEVELING PLASTIC Ø28

## PLACONS



# ACCESSORIES







# **CONCEPTS**

# **STORAGE RACKS**





## TROLLEYS



## WORKSTATIONS







The company is one of front runner in Manufacturing Material Handling **Equipment** in India. The core focus of the company lies in superior quality and excellent customer services. With expertise and constant innovation in the industry, company also undertakes turnkey projects with Design, Manufacturing, Supply, Erection and Commissioning activities. The production house has the capability to conduct in – house R & D and the company possesses exceptional talent for designing in terms of manpower, knowledge and technology.













storedge industries G – 56, VIP PLAZA, VIP ROAD, VESU, SURAT – 395007, GUJARAT, INDIA Contact: Rajat Paliwal Phone: +91 9825151026 Website: www.storedgeindi