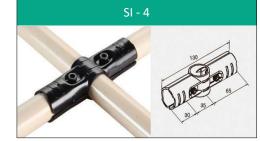

in storedge

Storedge Industries' Modular Racking system Will Promptly Implement Your Ideas, Give you the expected Instant Effects

Storedge's new system is an ideal material handling system that is wisely designed for all industries' material handling needs. It is smart, dynamic and flexible. It can make various types of storage racks, trolleys, production cell tables, viewing boards and gravity flow racks. In fact, the usage of pipe & joints system is limitless, add in your idea today!

#### PIPES



#### **METAL JOINTS**





















#### **PLASTIC JOINTS**



SI 202 – BOARD FIXING PLASTIC JOINT



# SI 112 – BOARD LEVELING PLASTIC Ø28

## PLACONS



# ACCESSORIES







# **CONCEPTS**

# **STORAGE RACKS**





## TROLLEYS



## WORKSTATIONS







The company is one of front runner in Manufacturing Material Handling **Equipment** in India. The core focus of the company lies in superior quality and excellent customer services. With expertise and constant innovation in the industry, company also undertakes turnkey projects with Design, Manufacturing, Supply, Erection and Commissioning activities. The production house has the capability to conduct in – house R & D and the company possesses exceptional talent for designing in terms of manpower, knowledge and technology.













storedge industries G – 5