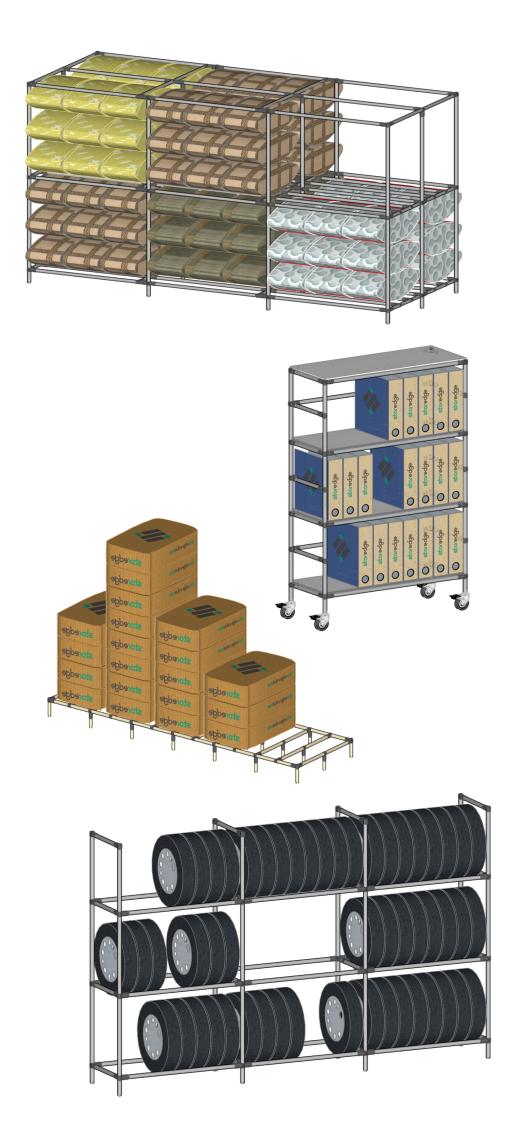

#### **METAL JOINTS**





















#### **PLASTIC JOINTS**



SI 202 – BOARD FIXING PLASTIC JOINT



# SI 112 – BOARD LEVELING PLASTIC Ø28

## PLACONS



# ACCESSORIES







# **CONCEPTS**

# **STORAGE RACKS**





## TROLLEYS



## WORKSTATIONS







The company is one of front runner in Manufacturing Material Handling **Equipment** in India. The core focus of the company lies in superior quality and excellent customer services. With expertise and constant innovation in the industry, company also undertakes turnkey projects with Design, Manufacturing, Supply, Erection and Commissioning activities. The production house has the capability to conduct in – house R & D and the company possesses exceptional talent for designing in terms of manpower, knowledge and technology.













storedge industries G – 56, VIP PLAZA, VIP ROAD, VESU, SURAT – 395007, GUJARAT, INDIA Contact: Rajat Paliwal Phone: +91 9825151026 Website: www.storedgeindia.com Email: rajat@storedgeindia.com

C/o Sankalp Dyeing & Printing Mills Pvt. Ltd. PLOT #268, ROAD #2, GIDC, SACHIN,

SURAT – 394230, GUJARAT, INDIA