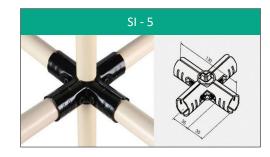

in storedge

Storedge Industries' Modular Racking system Will Promptly Implement Your Ideas, Give you the expected Instant Effects

Storedge's new system is an ideal material handling system that is wisely designed for all industries' material handling needs. It is smart, dynamic and flexible. It can make various types of storage racks, trolleys, production cell tables, viewing boards and gravity flow racks. In fact, the usage of pipe & joints system is limitless, add in your idea today!

#### PIPES



#### **METAL JOINTS**





















#### **PLASTIC JOINTS**



SI 202 – BOARD FIXING PLASTIC JOINT



# SI 112 – BOARD LEVELING PLASTIC Ø28

## PLACONS



# ACCESSORIES







# **CONCEPTS**

# **STORAGE RACKS**





## TROLLEYS



## WORKSTATIONS







The company is one of front runner in Manufacturing Material Handling **Equipment** in India. The core focus of the company lies in superior quality and excellent customer services. With expertise and constant innovation in the industry, company also undertakes turnkey projects with Design, Manufacturing, Supply, Erection and Commissioning activities. The production house has the capability to conduct in – house R & D and the company possesses exceptional talent for designing in terms of manpower, knowledge and technology.













storedge industries G – 56,