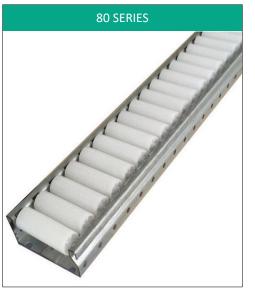

in storedge

Storedge Industries' Modular Racking system Will Promptly Implement Your Ideas, Give you the expected Instant Effects

Storedge's new system is an ideal material handling system that is wisely designed for all industries' material handling needs. It is smart, dynamic and flexible. It can make various types of storage racks, trolleys, production cell tables, viewing boards and gravity flow racks. In fact, the usage of pipe & joints system is limitless, add in your idea today!

#### PIPES



#### **METAL JOINTS**





















#### **PLASTIC JOINTS**



SI 202 – BOARD FIXING PLASTIC JOINT



# SI 112 – BOARD LEVELING PLASTIC Ø28

## PLACONS



# ACCESSORIES







# **CONCEPTS**

# **STORAGE RACKS**





## TROLLEYS



## WORKSTATIONS







The company is one of front runner in Manufacturing Material Handling **Equipment** in India. The core focus of the company lies in superior quality and excellent customer services. With expertise and constant innovation in the industry, company also undertakes turnkey projects with Design, Manufacturing, Supply, Erection and Commissioning activities. The production house has the capability to conduct in – house R & D and the company possesses exceptional talent for designing in terms of manpower, knowledge and technology.













storedge industries G – 56, VIP PLAZA, VIP ROAD, VESU, SURAT – 395007, GUJARAT, INDIA Contact: Rajat Paliwal Phone: +91 9825151026 Website: www.storedgeindia.com Email: rajat@