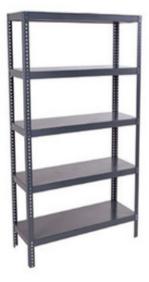

in storedge

Storedge Industries' Modular Racking system Will Promptly Implement Your Ideas, Give you the expected Instant Effects

Storedge's new system is an ideal material handling system that is wisely designed for all industries' material handling needs. It is smart, dynamic and flexible. It can make various types of storage racks, trolleys, production cell tables, viewing boards and gravity flow racks. In fact, the usage of pipe & joints system is limitless, add in your idea today!

#### PIPES



#### **METAL JOINTS**





















#### **PLASTIC JOINTS**



SI 202 – BOARD FIXING PLASTIC JOINT



# SI 112 – BOARD LEVELING PLASTIC Ø28

## PLACONS



# ACCESSORIES







# **CONCEPTS**

# **STORAGE RACKS**





## TROLLEYS



## WORKSTATIONS







The company is one of front runner in Manufacturing Material Handling **Equipment** in India. The core focus of the company lies in superior quality and excellent customer services. With expertise and constant innovation in the industry, company also undertakes turnkey projects with Design, Manufacturing, Supply, Erection and Commissioning activities. The production house has the capability to conduct in – house R & D and the company possesses exceptional talent for designing in terms of manpower, knowledge and technology.













storedge industries G – 56, VIP PLAZA, VIP ROAD, VESU, SURAT – 395007, GUJARAT, INDIA Contact: Rajat Paliwal Phone: +91 9825151026 Website: www.storedgeindia.com Email: rajat@storedgeindia.com

C/o Sankalp Dyeing & Pri