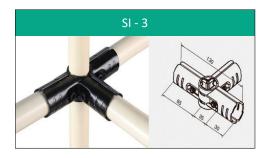

in storedge

Storedge Industries' Modular Racking system Will Promptly Implement Your Ideas, Give you the expected Instant Effects

Storedge's new system is an ideal material handling system that is wisely designed for all industries' material handling needs. It is smart, dynamic and flexible. It can make various types of storage racks, trolleys, production cell tables, viewing boards and gravity flow racks. In fact, the usage of pipe & joints system is limitless, add in your idea today!

#### PIPES



#### **METAL JOINTS**





















#### **PLASTIC JOINTS**



SI 202 – BOARD FIXING PLASTIC JOINT



# SI 112 – BOARD LEVELING PLASTIC Ø28

## PLACONS



# ACCESSORIES







# **CONCEPTS**

# **STORAGE RACKS**





## TROLLEYS



## WORKSTATIONS







The company is one of front runner in Manufacturing Material Handling **Equipment** in India. The core focus of the company lies in superior quality and excellent customer services. With expertise and constant innovation in the industry, company also undertakes turnkey projects with Design, Manufacturing, Supply, Erection and Commissioning activities. The production house has the capability to conduct in – house R & D and the company possesses exceptional talent for designing in terms of manpower, knowledge and technology.













storedge industries G –