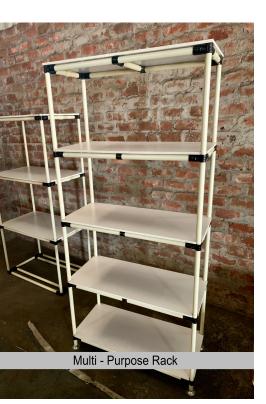

#### **METAL JOINTS**





















#### **PLASTIC JOINTS**



SI 202 – BOARD FIXING PLASTIC JOINT



# SI 112 – BOARD LEVELING PLASTIC Ø28

## PLACONS



# ACCESSORIES







# **CONCEPTS**

# **STORAGE RACKS**





## TROLLEYS



## WORKSTATIONS







The company is one of front runner in Manufacturing Material Handling **Equipment** in India. The core focus of the company lies in superior quality and excellent customer services. With expertise and constant innovation in the industry, company also undertakes turnkey projects with Design, Manufacturing, Supply, Erection and Commissioning activities. The production house has the capability to conduct in – house R & D and the company possesses exceptional talent for designing in terms of manpower, knowledge and technology.













storedge industries G – 56, VIP PLAZA, VIP ROAD, VESU, SURAT – 395007, GUJARAT, INDIA Contact: Rajat Paliwal Phone: +91 9825151026 Website: www.storedgeindia.com Email: rajat@storedgeindia.com

C/o Sankalp Dyeing & Printing Mills Pvt. Ltd. PLOT #268, ROAD #2, GIDC, SACHIN,

SURAT – 394230, GUJARAT, INDIA