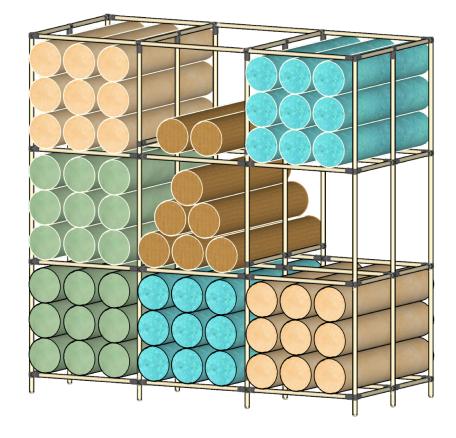

ES



#### **METAL JOINTS**





















#### **PLASTIC JOINTS**



SI 202 – BOARD FIXING PLASTIC JOINT



# SI 112 – BOARD LEVELING PLASTIC Ø28

## PLACONS



# ACCESSORIES







# **CONCEPTS**

# **STORAGE RACKS**





## TROLLEYS



## WORKSTATIONS







The company is one of front runner in Manufacturing Material Handling **Equipment** in India. The core focus of the company lies in superior quality and excellent customer services. With expertise and constant innovation in the industry, company also undertakes turnkey projects with Design, Manufacturing, Supply, Erection and Commissioning activities. The production house has the capability to conduct in – house R & D and the company possesses exceptional talent for designing in terms of manpower, knowledge and technology.













storedge industries G – 56, VIP PLAZA, VIP ROAD, VESU, SURAT – 395007, GUJARAT, INDIA Contact: Rajat Paliwal Phone: +91 9825151026 Website: www.storedgeindia.com Email: rajat@storedgeindia.com

C/o Sankalp Dyeing & Printing Mills Pvt. Ltd. PLOT #268, ROAD #2, GIDC, SACHIN,

SURAT – 394230, GUJARAT, INDIA