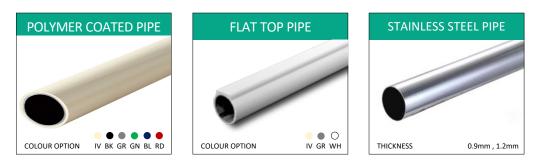

in storedge

Storedge Industries' Modular Racking system Will Promptly Implement Your Ideas, Give you the expected Instant Effects

Storedge's new system is an ideal material handling system that is wisely designed for all industries' material handling needs. It is smart, dynamic and flexible. It can make various types of storage racks, trolleys, production cell tables, viewing boards and gravity flow racks. In fact, the usage of pipe & joints system is limitless, add in your idea today!

#### PIPES



#### **METAL JOINTS**





















#### **PLASTIC JOINTS**



SI 202 – BOARD FIXING PLASTIC JOINT



# SI 112 – BOARD LEVELING PLASTIC Ø28

## PLACONS



# ACCESSORIES







# **CONCEPTS**

# **STORAGE RACKS**





## TROLLEYS



## WORKSTATIONS







The company is one of front runner in Manufacturing Material Handling **Equipment** in India. The core focus of the company lies in superior quality and excellent customer services. With expertise and constant innovation in the industry, company also undertakes turnkey projects with Design, Manufacturing, Supply, Erection and Commissioning activities. The production house has the capability to conduct in – house R & D and the company possesses exceptional talent for designing in terms of manpower, knowledge and technology.