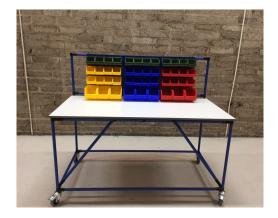

in storedge

Storedge Industries' Modular Racking system Will Promptly Implement Your Ideas, Give you the expected Instant Effects

Storedge's new system is an ideal material handling system that is wisely designed for all industries' material handling needs. It is smart, dynamic and flexible. It can make various types of storage racks, trolleys, production cell tables, viewing boards and gravity flow racks. In fact, the usage of pipe & joints system is limitless, add in your idea today!

#### PIPES



#### **METAL JOINTS**





















#### **PLASTIC JOINTS**



SI 202 – BOARD FIXING PLASTIC JOINT



# SI 112 – BOARD LEVELING PLASTIC Ø28

## PLACONS



# ACCESSORIES







# **CONCEPTS**

# **STORAGE RACKS**





## TROLLEYS



## WORKSTATIONS







The company is one of front runner in Manufacturing Material Handling **Equipment** in India. The core focus of the company lies in superior quality and excellent customer services. With expertise and constant innovation in the industry, company also undertakes turnkey projects with Design, Manufacturing, Supply, Erection and Commissioning activities. The production house has the capability to conduct in – house R & D and the company possesses exceptional talent for designing in terms of manpower, knowledge and technology.













storedge industries G – 56, VIP PLAZA, VIP ROAD, VESU, SURAT – 395007, GUJARAT, INDIA Contact: Rajat Paliwal Phone: +91 9825151026 Website: www.storedgeindia.com Email: rajat@storedgeindia.com

C/o Sankalp Dyeing & Printing Mills Pvt. Ltd. PLOT #268, ROA