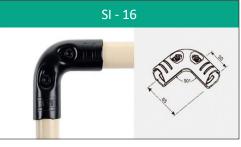

in storedge

Storedge Industries' Modular Racking system Will Promptly Implement Your Ideas, Give you the expected Instant Effects

Storedge's new system is an ideal material handling system that is wisely designed for all industries' material handling needs. It is smart, dynamic and flexible. It can make various types of storage racks, trolleys, production cell tables, viewing boards and gravity flow racks. In fact, the usage of pipe & joints system is limitless, add in your idea today!

#### PIPES



#### **METAL JOINTS**





















#### **PLASTIC JOINTS**



SI 202 – BOARD FIXING PLASTIC JOINT



# SI 112 – BOARD LEVELING PLASTIC Ø28

## PLACONS



# ACCESSORIES







# **CONCEPTS**

# **STORAGE RACKS**





## TROLLEYS



## WORKSTATIONS







The company is one of front runner in Manufacturing Material Handling **Equipment** in India. The core focus of the company lies in superior quality and excellent customer services. With expertise and constant innovation in the industry, company also undertakes turnkey projects with Design, Manufacturing, Supply, Erection and Commissioning activities. The production house has the capability to conduct in – house R & D and the company possesses exceptional talent for designing in terms of manpower, knowledge and technology.













storedge industries G – 56, VIP PLAZA