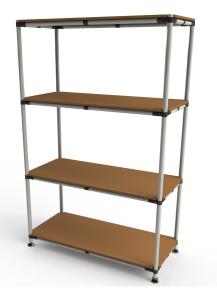

in storedge

Storedge Industries' Modular Racking system Will Promptly Implement Your Ideas, Give you the expected Instant Effects

Storedge's new system is an ideal material handling system that is wisely designed for all industries' material handling needs. It is smart, dynamic and flexible. It can make various types of storage racks, trolleys, production cell tables, viewing boards and gravity flow racks. In fact, the usage of pipe & joints system is limitless, add in your idea today!

#### PIPES



#### **METAL JOINTS**





















#### **PLASTIC JOINTS**



SI 202 – BOARD FIXING PLASTIC JOINT



# SI 112 – BOARD LEVELING PLASTIC Ø28

## PLACONS



# ACCESSORIES







# **CONCEPTS**

# **STORAGE RACKS**





## TROLLEYS



## WORKSTATIONS







The company is one of front runner in Manufacturing Material Handling **Equipment** in India. The core focus of the company lies in superior quality and excellent customer services. With expertise and constant innovation in the industry, company also undertakes turnkey projects with Design, Manufacturing, Supply, Erection and Commissioning activities. The production house has the capability to conduct in – house R & D and the company possesses exceptional talent for designing in terms of manpower, knowledge and technology.













storedge industries G – 56, VIP PLAZA, VIP ROAD, VESU, SURAT – 395007, GUJARAT, INDIA Contact: Rajat Paliwal Phone: +91 9825151026 Website: www.storedgeindia.com Email: rajat@storedgeindia.com

C/o Sankalp Dyeing & P