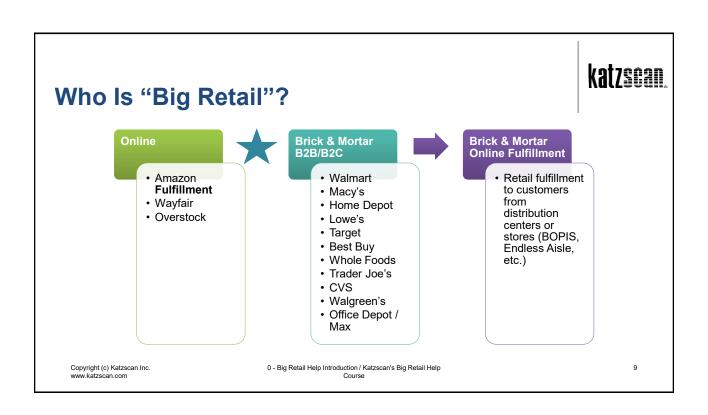

#### **Amazon: Two Business Models**

#### **Marketplace**

- Sellers use Amazon software platform to reach customers
- Goods do not pass through Amazon Distribution Centers
- Amazon has no stores
- Amazon never really "touches" these goods
- "Direct-to-consumer"

#### **Fulfillment**

- Vendors ship goods to Amazon Distribution Centers based on Amazon POs
- Goods are shipped from Amazon DCs based on Amazon customer orders
- Amazon handles these goods through its supply chain
- B2B / B2C

#### Why Go Big Retail B2B/B2C Fulfillment?

- More product exposure
- National / regional product coverage
- Sales growth
- Add new products
- Beat your competition
- Fulfill your wildest dreams

If the retailer has to touch your goods, you will have supply chain requirements and financial penalty ("chargeback") infraction concerns.