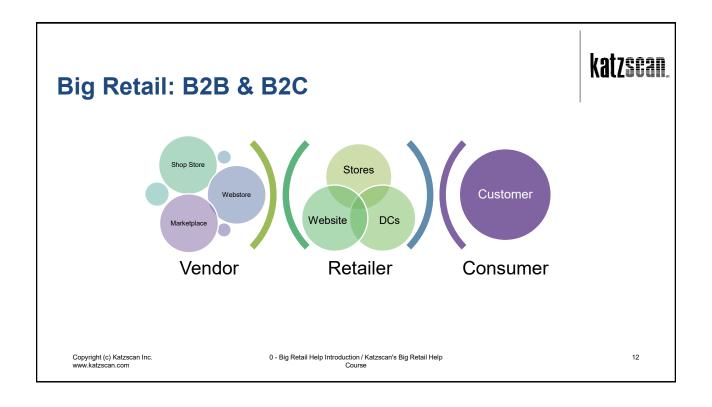

#### **Marketplace**

- Sellers use Amazon software platform to reach customers
- Goods do not pass through Amazon Distribution Centers
- Amazon has no stores
- Amazon never really "touches" these goods
- "Direct-to-consumer"

#### **Fulfillment**

- Vendors ship goods to Amazon Distribution Centers based on Amazon POs
- Goods are shipped from Amazon DCs based on Amazon customer orders
- Amazon handles these goods through its supply chain
- B2B / B2C

#### Why Go Big Retail B2B/B2C Fulfillment?

- More product exposure
- National / regional product coverage
- Sales growth
- Add new products
- Beat your competition
- Fulfill your wildest dreams

If the retailer has to touch your goods, you will have supply chain requirements and financial penalty ("chargeback") infraction concerns.