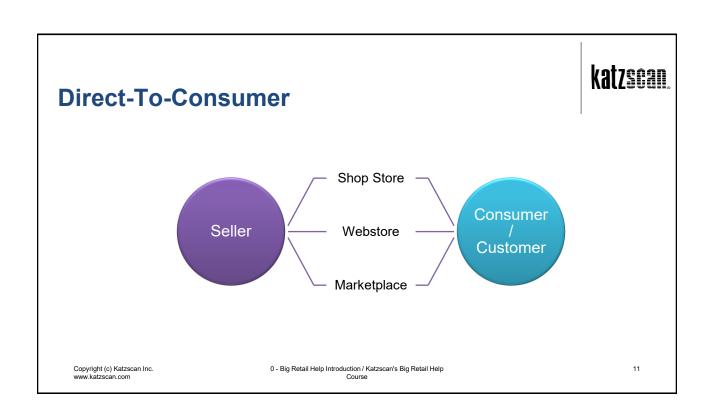

#### **Marketplace**

- Sellers use Amazon software platform to reach customers
- Goods do not pass through Amazon Distribution Centers
- Amazon has no stores
- Amazon never really "touches" these goods
- "Direct-to-consumer"

#### **Fulfillment**

- Vendors ship goods to Amazon Distribution Centers based on Amazon POs
- Goods are shipped from Amazon DCs based on Amazon customer orders
- Amazon handles these goods through its supply chain
- B2B / B2C