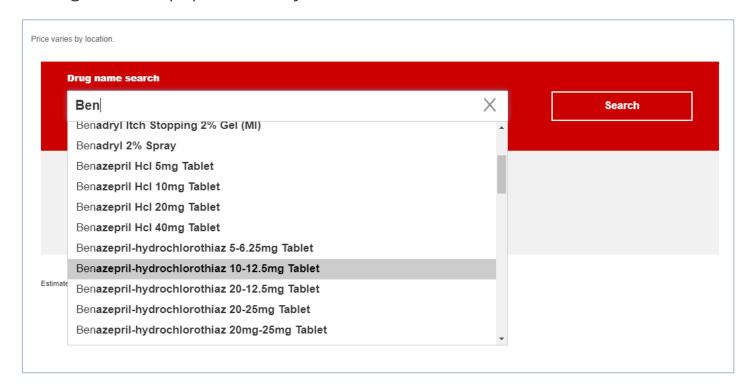

### Find drug costs in either circled location on the CVS site

- 1. Change the pharmacy to the closest one to your client.
- 2. Begin typing the name of the drug in search box. The drug choices will begin to auto populate with your choices to find the closest match.

#### Cont.

- 1. Change the pharmacy to the closest one to your client.
- 2. Begin typing the name of the drug in search box. The drug choices will begin to auto populate with your choices to find the closest match.