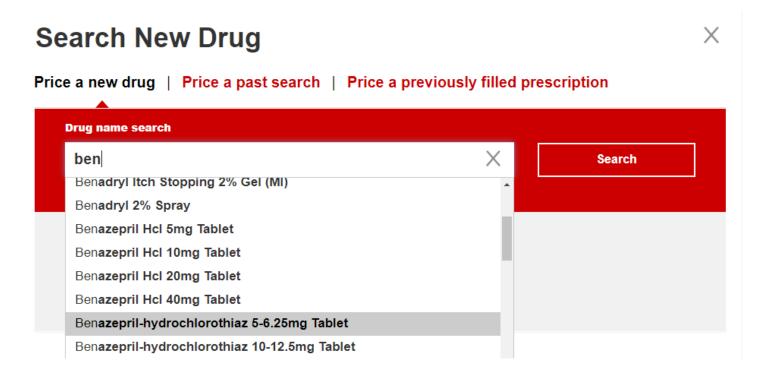

### Find drug costs in either circled location on the CVS site

- 1. Change the pharmacy to the closest one to your client.
- 2. Begin typing the name of the drug in search box. The drug choices will begin to auto populate with your choices to find the closest match.

- 1. Change the pharmacy to the closest one to your client.
- 2. Begin typing the name of the drug in search box. The drug choices will begin to auto populate with your choices to find the closest match.