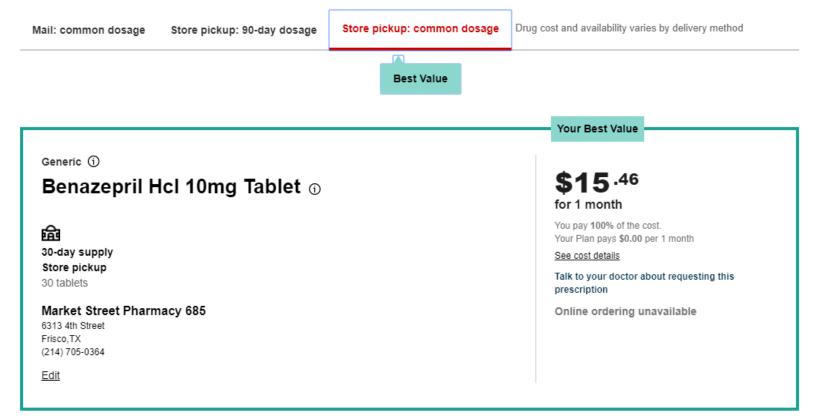

## **Drug Search Results**

Your search results will appear with three ways to view:

- Mail: common dosage
- Store pickup: 90-day dosage
- Store pickup: common dosage

You can also check pricing for this drug at other pharmacies by clicking on the **Check price at additional pharmacy**.