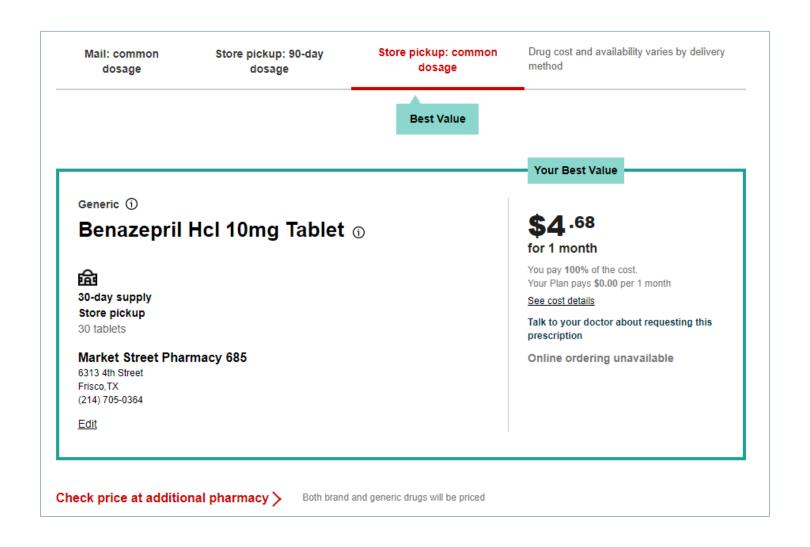

## **Drug Search Results**

Your search results will appear with three ways to view:

- Mail: common dosage
- Store pickup: 90-day dosage
- Store pickup: common dosage

You can also check pricing for this drug at other pharmacies by clicking on the **Check price at additional pharmacy**.

Check price at additional pharmacy >

Both brand and generic drugs will be priced