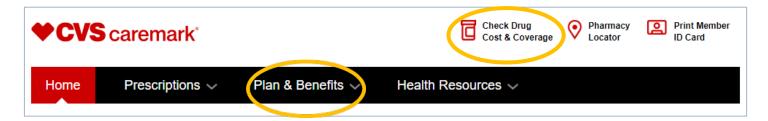

### Find drug costs in either circled location on the CVS site

- 1. Change the pharmacy to the closest one to your client.
- 2. Begin typing the name of the drug in search box. The drug choices will begin to auto populate with your choices to find the closest match.