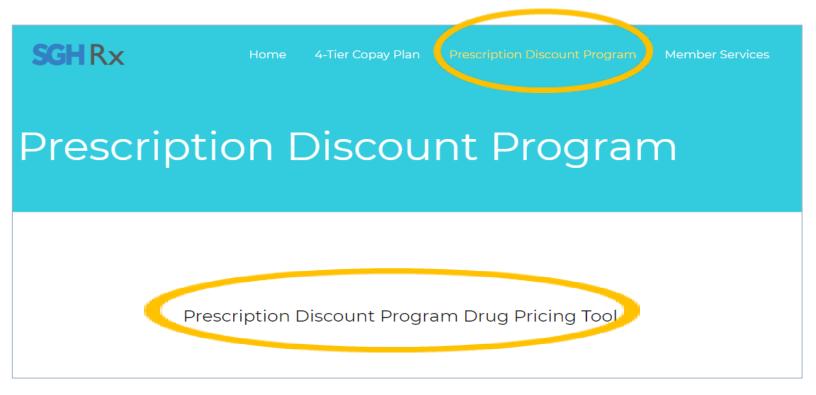

### **How to Look Up Prescription Discount Pricing for Clients**

Click on link <a href="https://www.sghrx.com">www.sghrx.com</a>
Click on Prescription Discount Program
Click on Prescription Discount Program Drug Pricing Tool