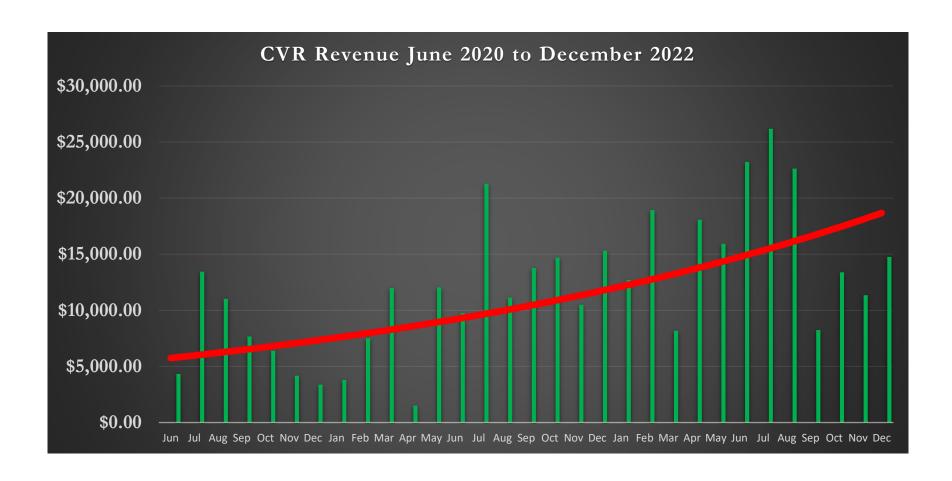

| Search | Property (Vrbo)                        | Location             | ADR        | Sleeps | Sq.Ft | Occupancy | %    | Est. Revenue (May) | Rank |
|--------|----------------------------------------|----------------------|------------|--------|-------|-----------|------|--------------------|------|
| 1      | Luxuriouse 4500 Sqft New House         | West Hillhurst       | \$598.00   | 20     | 4,500 | 16/31     | 51.6 | \$9,568.00         | 3rd  |
| 2      | CVR                                    | Carbon               | \$925.00   | 14     | 9,000 | 21/31     | 67.7 | \$19,425.00        | 1st  |
| 3      | Panorama Mountain Views                | Canmore              | \$628.00   | 14     | 2600  | 15/31     | 48.4 | \$9,420.00         | 4th  |
| 4      | 15 minutes from Waterton