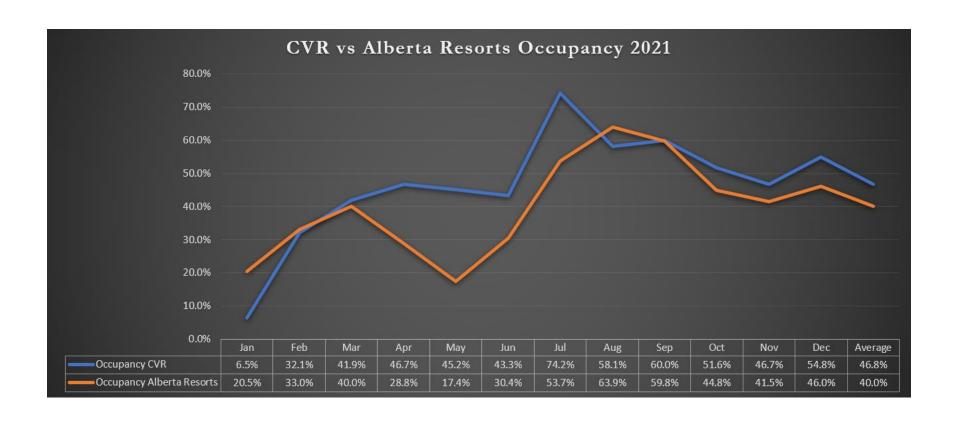

| 22.6 | \$2,436.00         | 8th  |
| 6      | Mountain Vacation                      | Cardston             | \$495.00   | 16     | 3600  | 10/31     | 32.3 | \$4,950.00         | 5th  |
| 7      | Private Lake House Mansion             | Slave Lake           | \$449.00   | 16     | 555   | 0/31      | 0.0  | \$0.00             | 9th  |
| 8      | Sylvan Lake                            | Sylvan Lake          | \$273.00   | 16     | 555   | 0/31      | 0.0  | \$0.00             | 10th |
| 9      | Lakewater Estate                       | Alberta Beach        | \$988.00   | 16     | 5000  | 3/31      | 9.7  | \$2,964.00         | 6th  |
| 10     | The Ultimate Cabin Getaway             | Mulhurst             | \$680.00   | 14     | 555   | 4 of 31   | 12.9 | \$2,720.00         | 7th  |