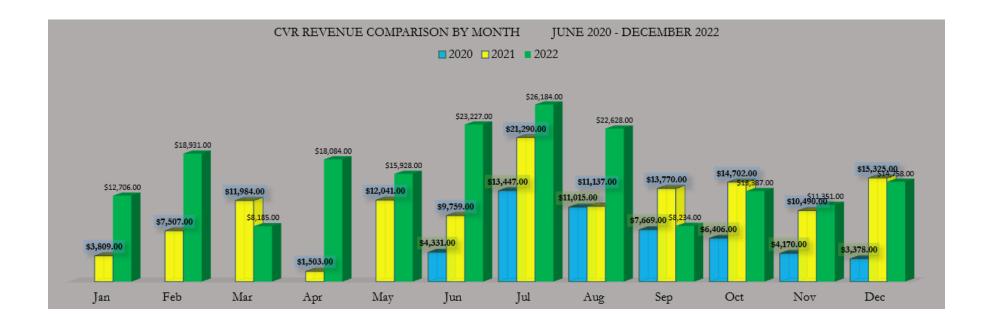

| 22.6 | \$2,436.00         | 8th  |
| 6      | Mountain Vacation                      | Cardston             | \$495.00   | 16     | 3600  | 10/31     | 32.3 | \$4,950.00         | 5th  |
| 7      | Private Lake House Mansion             | Slave Lake           | \$449.00   | 16     | 555   | 0/31      | 0.0  | \$0.00             | 9th  |
| 8      | Sylvan Lake                            | Sylvan Lake          | \$273.00   | 16     | 555   | 0/31      | 0.0  | \$0.00             | 10th |
| 9      | Lakewater Estate                       | Alberta Beach        | \$988.00   | 16     | 5000  | 3/31      | 9.7  | \$2,964.00         | 6th  |
| 10     | The Ultimate Cabin Getaway             | Mulhurst             | \$680.00   | 14     | 555   | 4 of 31   | 12.9 | \$2,720.00         | 7th  |